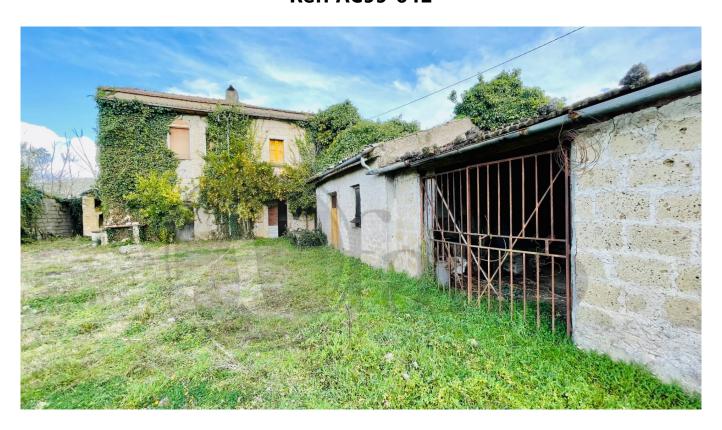

# farmhouse € 65.000 Ref. AC99-642

## 250 sq.m | Bathrooms: 2 | Bedrooms: 2 | Rooms: 9

In Roccasecca, precisely in Via Campo Del Medico. we offer for sale a building on two levels, with a surface area of approximately 250 m2.

The entire building requires a complete renovation, therefore offering the possibility of customizing the internal spaces to your liking. The structure is made up of 6 rooms, which can be used for residential, commercial or even mixed use, according to the buyer's needs.

Each floor has a floor area of approximately 125 m2, guaranteeing ample space for living or working.

Furthermore, the property is surrounded by 9,000 m2 of land, which offers ample possibilities for use and exploitation.

This is an added value, especially for those who wish to grow a vegetable garden or have an outdoor space in which to spend some quiet time.

The property also includes accessories such as a warehouse and a storage room, both to be renovated.

These additional spaces can be used to store equipment or materials, providing additional usage opportunities.

Ultimately, this building represents an interesting opportunity for those looking for a large and customizable space to completely renovate, in a quiet area and with large surrounding land.