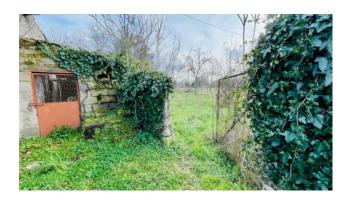

## 250 sq.m | Bathrooms: 2 | Bedrooms: 2 | Rooms: 9

In Roccasecca, precisely in Via Campo Del Medico. we offer for sale a building on two levels, with a surface area of approximately 250 m2.

The entire building requires a complete renovation, therefore offering the possibility of customizing the internal spaces to your liking. The structure is made up of 6 rooms, which can be used for residential, commercial or even mixed use, according to the buyer's needs.

This is an added value, especially for those who wish to grow a vegetable garden or have an outdoor space in which to spend some quiet time.

The property also includes accessories such as a warehouse and a storage room, both to be renovated.

These additional spaces can be used to store equipment or materials, providing additional usage opportunities.

Ultimately, this building represents an interesting opportunity for those looking for a large and customizable space to completely renovate, in a quiet area and with large surrounding land.