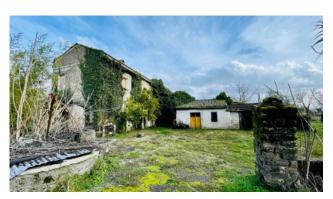

## 250 sq.m | Bathrooms: 2 | Bedrooms: 2 | Rooms: 9

In Roccasecca, precisely in Via Campo Del Medico. we offer for sale a building on two levels, with a surface area of approximately 250 m2.

The entire building requires a complete renovation, therefore offering the possibility of customizing the internal spaces to your liking. The structure is made up of 6 rooms, which can be used for residential, commercial or even mixed use, according to the buyer's needs.

Each floor has a floor area of approximately 125 m2, guaranteeing ample space for living or working.

Furthermore, the property is surrounded by 9,000 m2 of land, which offers ample possibilities for use and exploitation.