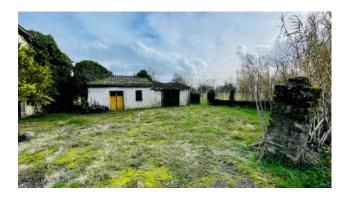

This is an added value, especially for those who wish to grow a vegetable garden or have an outdoor space in which to spend some quiet time.

The property also includes accessories such as a warehouse and a storage room, both to be renovated.

These additional spaces can be used to store equipment or materials, providing additional usage opportunities.

Ultimately, this building represents an interesting opportunity for those looking for a large and customizable space to completely renovate, in a quiet area and with large surrounding land.