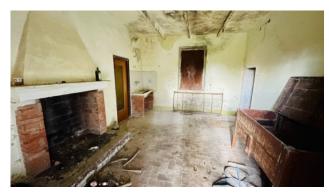

## 250 sq.m | Bathrooms: 2 | Bedrooms: 2 | Rooms: 9

In Roccasecca, precisely in Via Campo Del Medico. we offer for sale a building on two levels, with a surface area of approximately 250 m2.

The entire building requires a complete renovation, therefore offering the possibility of customizing the internal spaces to your liking. The structure is made up of 6 rooms, which can be used for residential, commercial or even mixed use, according to the buyer's needs.

Each floor has a floor area of approximately 125 m2, guaranteeing ample space for living or working.

Furthermore, the property is surrounded by 9,000 m2 of land, which offers ample possibilities for use and exploitation.

### **Features**

| Closet           | ADSL Coverage | Cellar               |
|------------------|---------------|----------------------|
| Fastweb Coverage | Fireplace     | Wooden Window Frames |