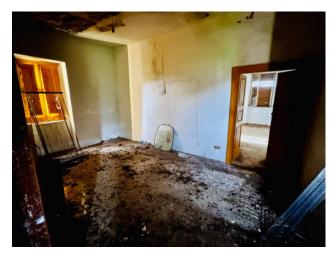

## 250 sq.m | Bathrooms: 2 | Bedrooms: 2 | Rooms: 9

In Roccasecca, precisely in Via Campo Del Medico. we offer for sale a building on two levels, with a surface area of approximately 250 m2.

The entire building requires a complete renovation, therefore offering the possibility of customizing the internal spaces to your liking. The structure is made up of 6 rooms, which can be used for residential, commercial or even mixed use, according to the buyer's needs.

Each floor has a floor area of approximately 125 m2, guaranteeing ample space for living or working.

Furthermore, the property is surrounded by 9,000 m2 of land, which offers ample possibilities for use and exploitation.