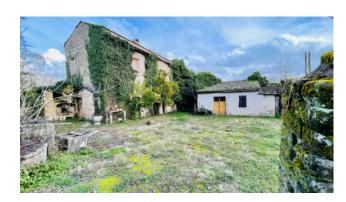

# farmhouse € 65.000 Ref. AC99-642

## 250 sq.m | Bathrooms: 2 | Bedrooms: 2 | Rooms: 9

In Roccasecca, precisely in Via Campo Del Medico. we offer for sale a building on two levels, with a surface area of approximately 250 m2.

The entire building requires a complete renovation, therefore offering the possibility of customizing the internal spaces to your liking. The structure is made up of 6 rooms, which can be used for residential, commercial or even mixed use, according to the buyer's needs.

Each floor has a floor area of approximately 125 m2, guaranteeing ample space for living or working.

Furthermore, the property is surrounded by 9,000 m2 of land, which offers ample possibilities for use and exploitation.

This is an added value, especially for those who wish to grow a vegetable garden or have an outdoor space in which to spend some quiet time.

The property also includes accessories such as a warehouse and a storage room, both to be renovated.

These additional spaces can be used to store equipment or materials, providing additional usage opportunities.

Ultimately, this building represents an interesting opportunity for those looking for a large and customizable space to completely renovate, in a quiet area and with large surrounding land.