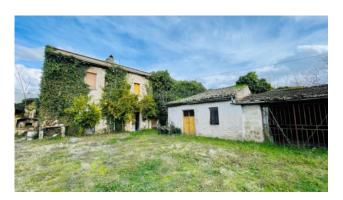

# farmhouse € 65.000 Ref. AC99-642

## 250 sq.m | Bathrooms: 2 | Bedrooms: 2 | Rooms: 9

In Roccasecca, precisely in Via Campo Del Medico. we offer for sale a building on two levels, with a surface area of approximately 250 m2.

The entire building requires a complete renovation, therefore offering the possibility of customizing the internal spaces to your liking. The structure is made up of 6 rooms, which can be used for residential, commercial or even mixed use, according to the buyer's needs.

Each floor has a floor area of approximately 125 m2, guaranteeing ample space for living or working.

Furthermore, the property is surrounded by 9,000 m2 of land, which offers ample possibilities for use and exploitation.

This is an added value, especially for those who wish to grow a vegetable garden or have an outdoor space in which to spend some quiet time.

The property also includes accessories such as a warehouse and a storage room, both to be renovated.

These additional spaces can be used to store equipment or materials, providing additional usage opportunities.

Ultimately, this building represents an interesting opportunity for those looking for a large and customizable space to completely renovate, in a quiet area and with large surrounding land.