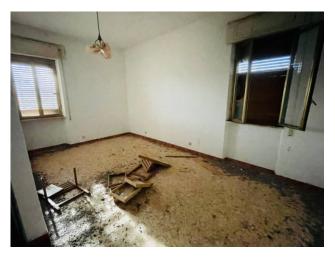

## 250 sq.m | Bathrooms: 2 | Bedrooms: 2 | Rooms: 9

In Roccasecca, precisely in Via Campo Del Medico. we offer for sale a building on two levels, with a surface area of approximately 250 m2.

The entire building requires a complete renovation, therefore offering the possibility of customizing the internal spaces to your liking. The structure is made up of 6 rooms, which can be used for residential, commercial or even mixed use, according to the buyer's needs.

Each floor has a floor area of approximately 125 m2, guaranteeing ample space for living or working.

Furthermore, the property is surrounded by 9,000 m2 of land, which offers ample possibilities for use and exploitation.