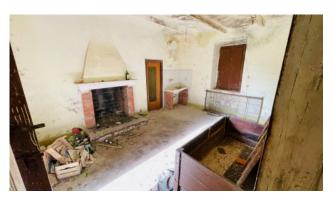

## 250 sq.m | Bathrooms: 2 | Bedrooms: 2 | Rooms: 9

In Roccasecca, precisely in Via Campo Del Medico. we offer for sale a building on two levels, with a surface area of approximately 250 m2.

The entire building requires a complete renovation, therefore offering the possibility of customizing the internal spaces to your liking. The structure is made up of 6 rooms, which can be used for residential, commercial or even mixed use, according to the buyer's needs.

Each floor has a floor area of approximately 125 m2, guaranteeing ample space for living or working.

Furthermore, the property is surrounded by 9,000 m2 of land, which offers ample possibilities for use and exploitation.

### **Features**

| Closet           | ADSL Coverage | Cellar               |
|------------------|---------------|----------------------|
| Fastweb Coverage | Fireplace     | Wooden Window Frames |