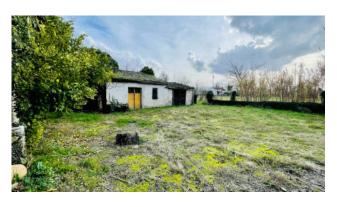

## 250 sq.m | Bathrooms: 2 | Bedrooms: 2 | Rooms: 9

In Roccasecca, precisely in Via Campo Del Medico. we offer for sale a building on two levels, with a surface area of approximately 250 m2.

The entire building requires a complete renovation, therefore offering the possibility of customizing the internal spaces to your liking. The structure is made up of 6 rooms, which can be used for residential, commercial or even mixed use, according to the buyer's needs.

Each floor has a floor area of approximately 125 m2, guaranteeing ample space for living or working.

Furthermore, the property is surrounded by 9,000 m2 of land, which offers ample possibilities for use and exploitation.

This is an added value, especially for those who wish to grow a vegetable garden or have an outdoor space in which to spend some quiet time.

The property also includes accessories such as a warehouse and a storage room, both to be renovated.