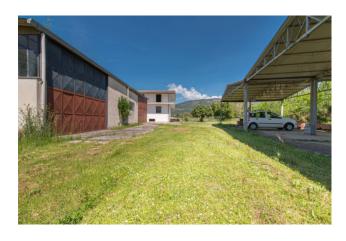

From the mezzanine floor, an internal staircase leads to the upper floor which is, however, to be finished, currently only partitioned and with an interesting size (about 120 square meters).

Both apartments lead to the warehouse located on the ground floor with an area of about 300 square meters, once used as a warehouse for means of transport and for materials and foodstuffs.

The warehouse has a small internal office and occupies the entire surface of the building on the ground floor.

Externally there is a further removable wooden prefab to be used as a garage or outbuilding.