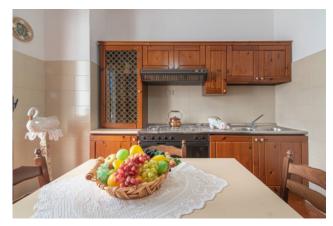

The property consists of a completely renovated mezzanine floor of about 160 square meters and ready for use divided as follows: entrance, kitchen with large balcony, 3 comfortable bedrooms with balcony and two bathrooms.

### **Features**

| Terrace            | Tv Antenna: Autonomous | Porch            |
|--------------------|------------------------|------------------|
| Tv SAT: Autonomous | ADSL Coverage          | Cellar           |
| Fastweb Coverage   | Fireplace              | Telephone System |
| Wiring: By Law     | Shower                 |                  |