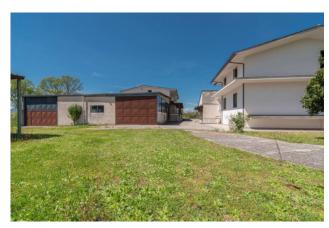

The house, to be finished and renovated only on the mezzanine floor, is inserted in a family context consisting of a total of 2 independent buildings with a large fenced plot of approximately 4000 m2.

The warehouse has a small internal office and occupies the entire surface of the building on the ground floor.

Externally there is a further removable wooden prefab to be used as a garage or outbuilding.