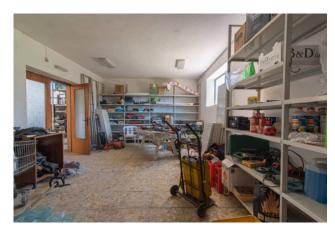

The warehouse has a small internal office and occupies the entire surface of the building on the ground floor.

Externally there is a further removable wooden prefab to be used as a garage or outbuilding.