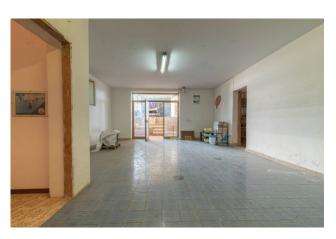

The warehouse has a small internal office and occupies the entire surface of the building on the ground floor.

Externally there is a further removable wooden prefab to be used as a garage or outbuilding.