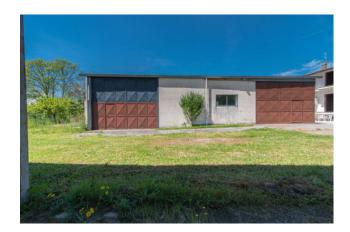

The warehouse has a small internal office and occupies the entire surface of the building on the ground floor.

Externally there is a further removable wooden prefab to be used as a garage or outbuilding.