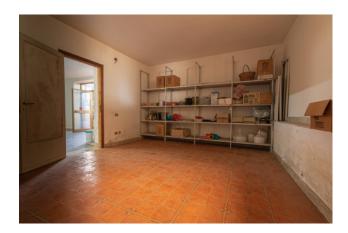

The warehouse has a small internal office and occupies the entire surface of the building on the ground floor.

Externally there is a further removable wooden prefab to be used as a garage or outbuilding.