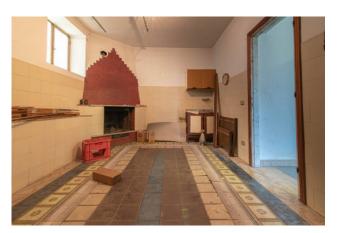

The property consists of a completely renovated mezzanine floor of about 160 square meters and ready for use divided as follows: entrance, kitchen with large balcony, 3 comfortable bedrooms with balcony and two bathrooms.

The warehouse has a small internal office and occupies the entire surface of the building on the ground floor.

Externally there is a further removable wooden prefab to be used as a garage or outbuilding.