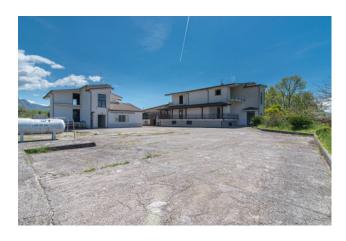

The house, to be finished and renovated only on the mezzanine floor, is inserted in a family context consisting of a total of 2 independent buildings with a large fenced plot of approximately 4000 m2.

From the mezzanine floor, an internal staircase leads to the upper floor which is, however, to be finished, currently only partitioned and with an interesting size (about 120 square meters).

Both apartments lead to the warehouse located on the ground floor with an area of about 300 square meters, once used as a warehouse for means of transport and for materials and foodstuffs.

The warehouse has a small internal office and occupies the entire surface of the building on the ground floor.

Externally there is a further removable wooden prefab to be used as a garage or outbuilding.