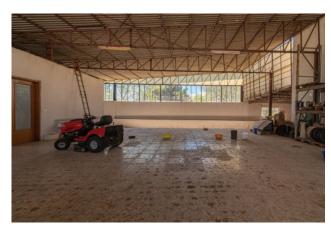

From the mezzanine floor, an internal staircase leads to the upper floor which is, however, to be finished, currently only partitioned and with an interesting size (about 120 square meters).

Both apartments lead to the warehouse located on the ground floor with an area of about 300 square meters, once used as a warehouse for means of transport and for materials and foodstuffs.

The warehouse has a small internal office and occupies the entire surface of the building on the ground floor.

Externally there is a further removable wooden prefab to be used as a garage or outbuilding.