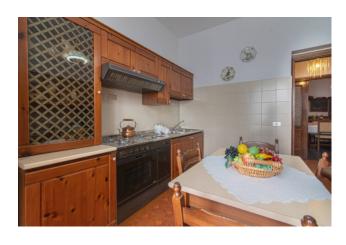

The property consists of a completely renovated mezzanine floor of about 160 square meters and ready for use divided as follows: entrance, kitchen with large balcony, 3 comfortable bedrooms with balcony and two bathrooms.

### **Features**

| Terrace            | Tv Antenna: Autonomous | Porch            |
|--------------------|------------------------|------------------|
| Tv SAT: Autonomous | ADSL Coverage          | Cellar           |
| Fastweb Coverage   | Fireplace              | Telephone System |
| Wiring: By Law     | Shower                 |                  |