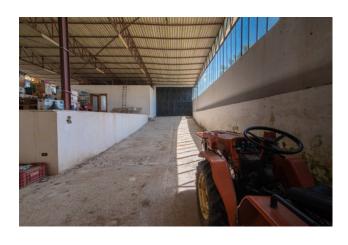

From the mezzanine floor, an internal staircase leads to the upper floor which is, however, to be finished, currently only partitioned and with an interesting size (about 120 square meters).

Both apartments lead to the warehouse located on the ground floor with an area of about 300 square meters, once used as a warehouse for means of transport and for materials and foodstuffs.

The warehouse has a small internal office and occupies the entire surface of the building on the ground floor.

Externally there is a further removable wooden prefab to be used as a garage or outbuilding.