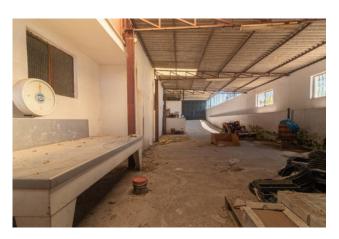

From the mezzanine floor, an internal staircase leads to the upper floor which is, however, to be finished, currently only partitioned and with an interesting size (about 120 square meters).

Both apartments lead to the warehouse located on the ground floor with an area of about 300 square meters, once used as a warehouse for means of transport and for materials and foodstuffs.

The warehouse has a small internal office and occupies the entire surface of the building on the ground floor.

Externally there is a further removable wooden prefab to be used as a garage or outbuilding.