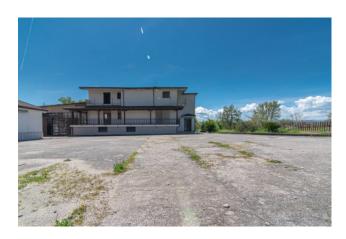

#### "Casa Clara"

In Roccasecca, in a semi-central area, a few steps from Via Casilina and in a green and quiet setting, we offer for sale a detached house on 2 levels with a large warehouse of about 300 square meters, for a total of about 700 square meters plus the garden surrounding.

The house, to be finished and renovated only on the mezzanine floor, is inserted in a family context consisting of a total of 2 independent buildings with a large fenced plot of approximately 4000 m2.