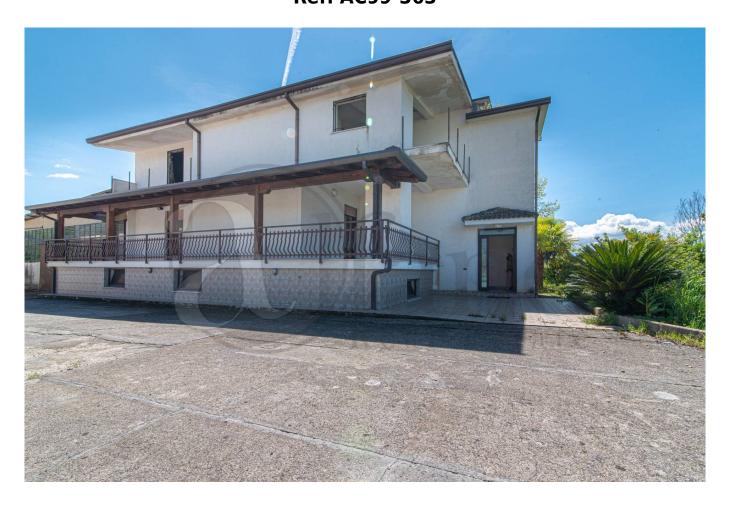

#### "Casa Clara"

In Roccasecca, in a semi-central area, a few steps from Via Casilina and in a green and quiet setting, we offer for sale a detached house on 2 levels with a large warehouse of about 300 square meters, for a total of about 700 square meters plus the garden surrounding.

The house, to be finished and renovated only on the mezzanine floor, is inserted in a family context consisting of a total of 2 independent buildings with a large fenced plot of approximately 4000 m2.

The property consists of a completely renovated mezzanine floor of about 160 square meters and ready for use divided as follows: entrance, kitchen with large balcony, 3 comfortable bedrooms with balcony and two bathrooms.

From the mezzanine floor, an internal staircase leads to the upper floor which is, however, to be finished, currently only partitioned and with an interesting size (about 120 square meters).

Both apartments lead to the warehouse located on the ground floor with an area of about 300 square meters, once used as a warehouse for means of transport and for materials and foodstuffs.