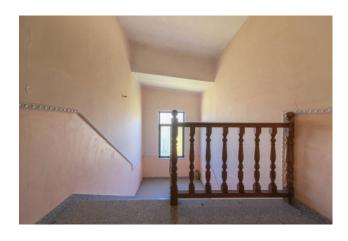

The property consists of a completely renovated mezzanine floor of about 160 square meters and ready for use divided as follows: entrance, kitchen with large balcony, 3 comfortable bedrooms with balcony and two bathrooms.

From the mezzanine floor, an internal staircase leads to the upper floor which is, however, to be finished, currently only partitioned and with an interesting size (about 120 square meters).

Both apartments lead to the warehouse located on the ground floor with an area of about 300 square meters, once used as a warehouse for means of transport and for materials and foodstuffs.