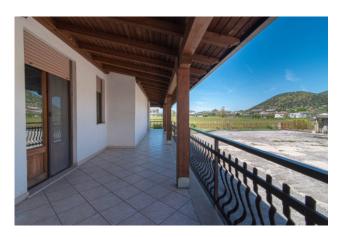

The property consists of a completely renovated mezzanine floor of about 160 square meters and ready for use divided as follows: entrance, kitchen with large balcony, 3 comfortable bedrooms with balcony and two bathrooms.

### **Features**

| Terrace            | Tv Antenna: Autonomous | Porch            |
|--------------------|------------------------|------------------|
| Tv SAT: Autonomous | ADSL Coverage          | Cellar           |
| Fastweb Coverage   | Fireplace              | Telephone System |
| Wiring: By Law     | Shower                 |                  |