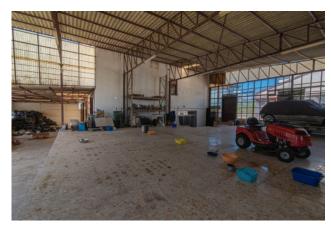

From the mezzanine floor, an internal staircase leads to the upper floor which is, however, to be finished, currently only partitioned and with an interesting size (about 120 square meters).

Both apartments lead to the warehouse located on the ground floor with an area of about 300 square meters, once used as a warehouse for means of transport and for materials and foodstuffs.

The warehouse has a small internal office and occupies the entire surface of the building on the ground floor.

Externally there is a further removable wooden prefab to be used as a garage or outbuilding.