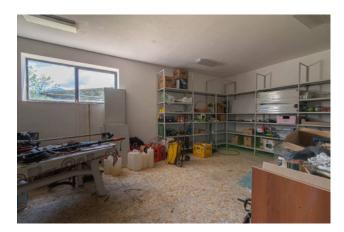

The warehouse has a small internal office and occupies the entire surface of the building on the ground floor.

Externally there is a further removable wooden prefab to be used as a garage or outbuilding.