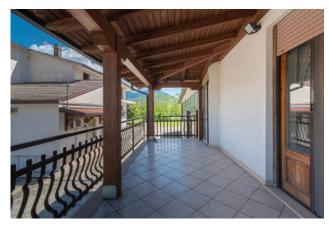

The property consists of a completely renovated mezzanine floor of about 160 square meters and ready for use divided as follows: entrance, kitchen with large balcony, 3 comfortable bedrooms with balcony and two bathrooms.

### **Features**

| Terrace            | Tv Antenna: Autonomous | Porch            |
|--------------------|------------------------|------------------|
| Tv SAT: Autonomous | ADSL Coverage          | Cellar           |
| Fastweb Coverage   | Fireplace              | Telephone System |
| Wiring: By Law     | Shower                 |                  |