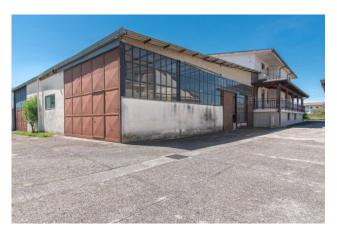

#### "Casa Clara"

In Roccasecca, in a semi-central area, a few steps from Via Casilina and in a green and quiet setting, we offer for sale a detached house on 2 levels with a large warehouse of about 300 square meters, for a total of about 700 square meters plus the garden surrounding.

From the mezzanine floor, an internal staircase leads to the upper floor which is, however, to be finished, currently only partitioned and with an interesting size (about 120 square meters).

Both apartments lead to the warehouse located on the ground floor with an area of about 300 square meters, once used as a warehouse for means of transport and for materials and foodstuffs.

The warehouse has a small internal office and occupies the entire surface of the building on the ground floor.

Externally there is a further removable wooden prefab to be used as a garage or outbuilding.