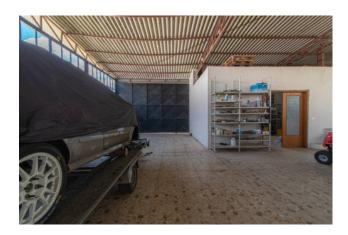

The warehouse has a small internal office and occupies the entire surface of the building on the ground floor.

Externally there is a further removable wooden prefab to be used as a garage or outbuilding.