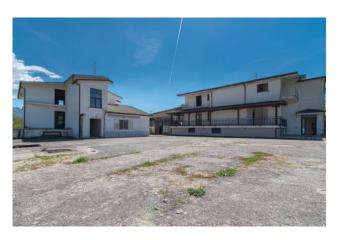

#### "Casa Clara"

In Roccasecca, in a semi-central area, a few steps from Via Casilina and in a green and quiet setting, we offer for sale a detached house on 2 levels with a large warehouse of about 300 square meters, for a total of about 700 square meters plus the garden surrounding.

The house, to be finished and renovated only on the mezzanine floor, is inserted in a family context consisting of a total of 2 independent buildings with a large fenced plot of approximately 4000 m2.