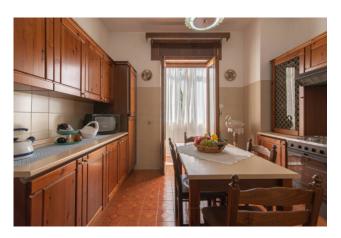

The property consists of a completely renovated mezzanine floor of about 160 square meters and ready for use divided as follows: entrance, kitchen with large balcony, 3 comfortable bedrooms with balcony and two bathrooms.

# **Property Informations**

| Address: Via Punzie, 2   | <b>Zip Code</b> : 3038      |  |
|--------------------------|-----------------------------|--|
| Bedrooms: 6              | Bathrooms: 3                |  |
| Rooms: 14                | State of Preservation: Good |  |
| <b>Level</b> : Buildings | Total Floor: 3              |  |
| Parking: Carport         | Balconies: Present          |  |
| Terrace: Present         | Garden: Private             |  |
| Kitchen: Regular Kitchen | Box: Double                 |  |