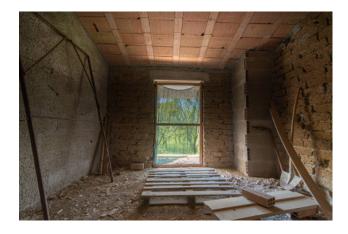

The property is inserted in a family context consisting of a total of 2 independent buildings with a garden and surrounding land of about 4,000 square meters, all fenced.

The house, only partially finished on the ground floor, where a rustic kitchen with fireplace, kitchenette and dining room has been created, has an upper floor that needs to be finished completely with large windows and balconies overlooking the town.

The first floor apartment of about 120 square meters can accommodate three bedrooms and two bathrooms, as well as the kitchen and living area.

The house also has a very large basement floor, perfectly usable as a hobby room, rustic kitchen or garage, having private access for parking cars or scooters.