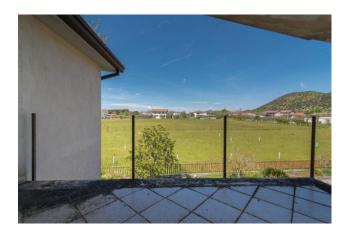

#### "Casa Lara"

In Roccasecca, in a semi-central area, a few steps from Via Casilina, in a verdant setting and with a panoramic view of the historic center of the town and the surrounding countryside, we offer for sale a detached house on two levels in reinforced concrete to be finished.

The structure is very solid, having been built in reinforced concrete. The roof is in perfect condition and the outdoor space lends itself to various uses: gazebo, barbecue area and swimming pool.

The property has a total area of approximately 300 m2.