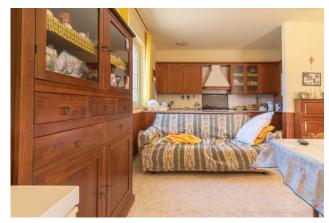

The property is inserted in a family context consisting of a total of 2 independent buildings with a garden and surrounding land of about 4,000 square meters, all fenced.

The house, only partially finished on the ground floor, where a rustic kitchen with fireplace, kitchenette and dining room has been created, has an upper floor that needs to be finished completely with large windows and balconies overlooking the town.

The first floor apartment of about 120 square meters can accommodate three bedrooms and two bathrooms, as well as the kitchen and living area.

The house also has a very large basement floor, perfectly usable as a hobby room, rustic kitchen or garage, having private access for parking cars or scooters.