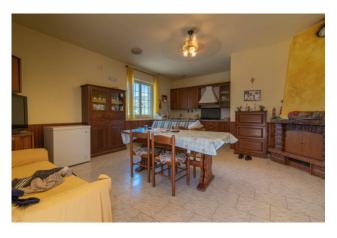

The property is inserted in a family context consisting of a total of 2 independent buildings with a garden and surrounding land of about 4,000 square meters, all fenced.

The house, only partially finished on the ground floor, where a rustic kitchen with fireplace, kitchenette and dining room has been created, has an upper floor that needs to be finished completely with large windows and balconies overlooking the town.

The structure is very solid, having been built in reinforced concrete. The roof is in perfect condition and the outdoor space lends itself to various uses: gazebo, barbecue area and swimming pool.

The property has a total area of approximately 300 m2.