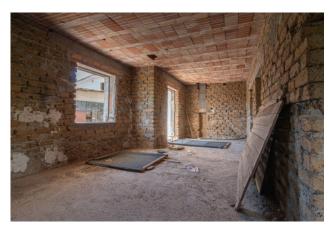

The property is inserted in a family context consisting of a total of 2 independent buildings with a garden and surrounding land of about 4,000 square meters, all fenced.

The house, only partially finished on the ground floor, where a rustic kitchen with fireplace, kitchenette and dining room has been created, has an upper floor that needs to be finished completely with large windows and balconies overlooking the town.

The first floor apartment of about 120 square meters can accommodate three bedrooms and two bathrooms, as well as the kitchen and living area.

The house also has a very large basement floor, perfectly usable as a hobby room, rustic kitchen or garage, having private access for parking cars or scooters.