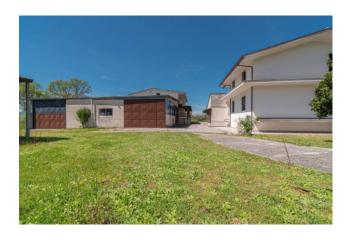

The property is inserted in a family context consisting of a total of 2 independent buildings with a garden and surrounding land of about 4,000 square meters, all fenced.

The house, only partially finished on the ground floor, where a rustic kitchen with fireplace, kitchenette and dining room has been created, has an upper floor that needs to be finished completely with large windows and balconies overlooking the town.

# **Property Informations**

Address: Via Punzie, 2 Zip Code: 3038

**Rooms**: 10 **State of Preservation**: Be Restored

**Level**: Buildings **Total Floor**: 3

Balconies: Present Terrace: Present

Garden: Private Box: Double