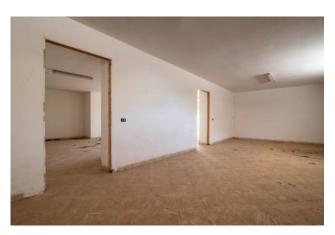

The property is inserted in a family context consisting of a total of 2 independent buildings with a garden and surrounding land of about 4,000 square meters, all fenced.

The house, only partially finished on the ground floor, where a rustic kitchen with fireplace, kitchenette and dining room has been created, has an upper floor that needs to be finished completely with large windows and balconies overlooking the town.

The first floor apartment of about 120 square meters can accommodate three bedrooms and two bathrooms, as well as the kitchen and living area.

The house also has a very large basement floor, perfectly usable as a hobby room, rustic kitchen or garage, having private access for parking cars or scooters.