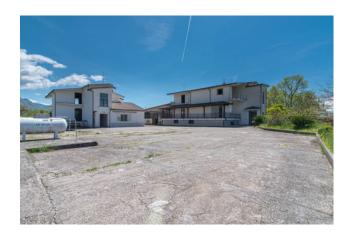

The property is inserted in a family context consisting of a total of 2 independent buildings with a garden and surrounding land of about 4,000 square meters, all fenced.

The house, only partially finished on the ground floor, where a rustic kitchen with fireplace, kitchenette and dining room has been created, has an upper floor that needs to be finished completely with large windows and balconies overlooking the town.