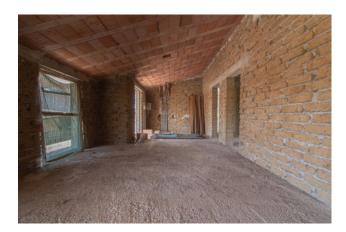

The property is inserted in a family context consisting of a total of 2 independent buildings with a garden and surrounding land of about 4,000 square meters, all fenced.

The house, only partially finished on the ground floor, where a rustic kitchen with fireplace, kitchenette and dining room has been created, has an upper floor that needs to be finished completely with large windows and balconies overlooking the town.

The first floor apartment of about 120 square meters can accommodate three bedrooms and two bathrooms, as well as the kitchen and living area.

The house also has a very large basement floor, perfectly usable as a hobby room, rustic kitchen or garage, having private access for parking cars or scooters.