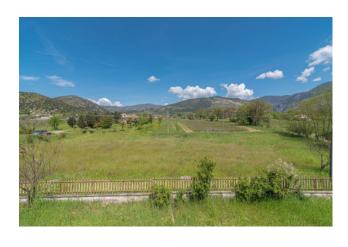

The property is inserted in a family context consisting of a total of 2 independent buildings with a garden and surrounding land of about 4,000 square meters, all fenced.

The house, only partially finished on the ground floor, where a rustic kitchen with fireplace, kitchenette and dining room has been created, has an upper floor that needs to be finished completely with large windows and balconies overlooking the town.