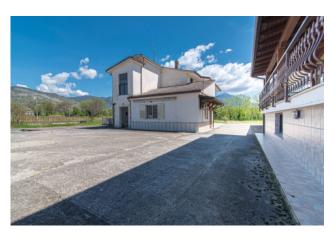

The property is inserted in a family context consisting of a total of 2 independent buildings with a garden and surrounding land of about 4,000 square meters, all fenced.

The house, only partially finished on the ground floor, where a rustic kitchen with fireplace, kitchenette and dining room has been created, has an upper floor that needs to be finished completely with large windows and balconies overlooking the town.

The structure is very solid, having been built in reinforced concrete. The roof is in perfect condition and the outdoor space lends itself to various uses: gazebo, barbecue area and swimming pool.

The property has a total area of approximately 300 m2.