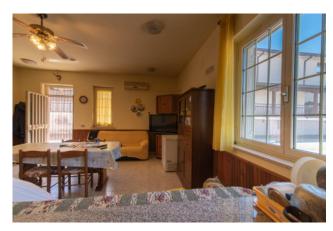

The property is inserted in a family context consisting of a total of 2 independent buildings with a garden and surrounding land of about 4,000 square meters, all fenced.

The house, only partially finished on the ground floor, where a rustic kitchen with fireplace, kitchenette and dining room has been created, has an upper floor that needs to be finished completely with large windows and balconies overlooking the town.

The first floor apartment of about 120 square meters can accommodate three bedrooms and two bathrooms, as well as the kitchen and living area.

The house also has a very large basement floor, perfectly usable as a hobby room, rustic kitchen or garage, having private access for parking cars or scooters.