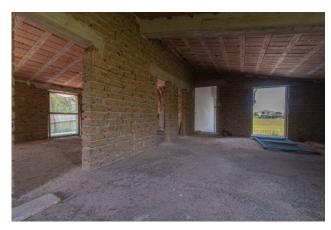

The property is inserted in a family context consisting of a total of 2 independent buildings with a garden and surrounding land of about 4,000 square meters, all fenced.

The house, only partially finished on the ground floor, where a rustic kitchen with fireplace, kitchenette and dining room has been created, has an upper floor that needs to be finished completely with large windows and balconies overlooking the town.

The first floor apartment of about 120 square meters can accommodate three bedrooms and two bathrooms, as well as the kitchen and living area.

The house also has a very large basement floor, perfectly usable as a hobby room, rustic kitchen or garage, having private access for parking cars or scooters.