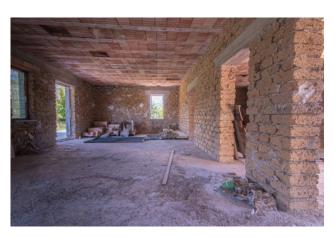

#### "Casa Lara"

In Roccasecca, in a semi-central area, a few steps from Via Casilina, in a verdant setting and with a panoramic view of the historic center of the town and the surrounding countryside, we offer for sale a detached house on two levels in reinforced concrete to be finished.

The property is inserted in a family context consisting of a total of 2 independent buildings with a garden and surrounding land of about 4,000 square meters, all fenced.

The house, only partially finished on the ground floor, where a rustic kitchen with fireplace, kitchenette and dining room has been created, has an upper floor that needs to be finished completely with large windows and balconies overlooking the town.