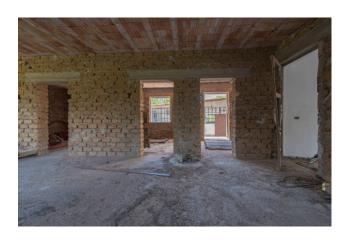

The property is inserted in a family context consisting of a total of 2 independent buildings with a garden and surrounding land of about 4,000 square meters, all fenced.

The house, only partially finished on the ground floor, where a rustic kitchen with fireplace, kitchenette and dining room has been created, has an upper floor that needs to be finished completely with large windows and balconies overlooking the town.

The first floor apartment of about 120 square meters can accommodate three bedrooms and two bathrooms, as well as the kitchen and living area.

The house also has a very large basement floor, perfectly usable as a hobby room, rustic kitchen or garage, having private access for parking cars or scooters.