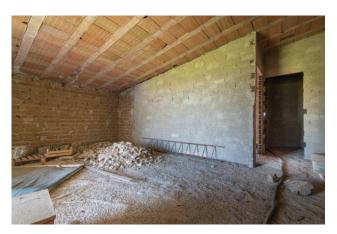

The property is inserted in a family context consisting of a total of 2 independent buildings with a garden and surrounding land of about 4,000 square meters, all fenced.

The house, only partially finished on the ground floor, where a rustic kitchen with fireplace, kitchenette and dining room has been created, has an upper floor that needs to be finished completely with large windows and balconies overlooking the town.

The first floor apartment of about 120 square meters can accommodate three bedrooms and two bathrooms, as well as the kitchen and living area.

The house also has a very large basement floor, perfectly usable as a hobby room, rustic kitchen or garage, having private access for parking cars or scooters.