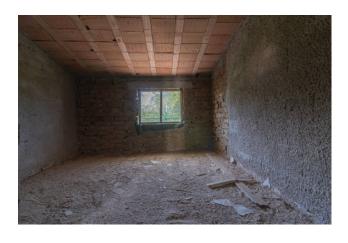

The property is inserted in a family context consisting of a total of 2 independent buildings with a garden and surrounding land of about 4,000 square meters, all fenced.

The house, only partially finished on the ground floor, where a rustic kitchen with fireplace, kitchenette and dining room has been created, has an upper floor that needs to be finished completely with large windows and balconies overlooking the town.

The first floor apartment of about 120 square meters can accommodate three bedrooms and two bathrooms, as well as the kitchen and living area.

The house also has a very large basement floor, perfectly usable as a hobby room, rustic kitchen or garage, having private access for parking cars or scooters.