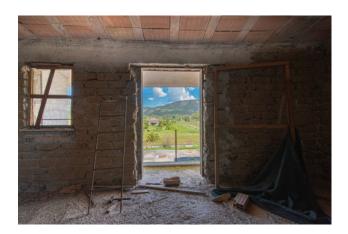

The property is inserted in a family context consisting of a total of 2 independent buildings with a garden and surrounding land of about 4,000 square meters, all fenced.

The house, only partially finished on the ground floor, where a rustic kitchen with fireplace, kitchenette and dining room has been created, has an upper floor that needs to be finished completely with large windows and balconies overlooking the town.

The first floor apartment of about 120 square meters can accommodate three bedrooms and two bathrooms, as well as the kitchen and living area.

The house also has a very large basement floor, perfectly usable as a hobby room, rustic kitchen or garage, having private access for parking cars or scooters.