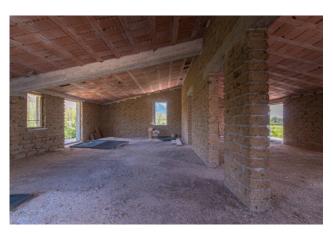

The property is inserted in a family context consisting of a total of 2 independent buildings with a garden and surrounding land of about 4,000 square meters, all fenced.

The house, only partially finished on the ground floor, where a rustic kitchen with fireplace, kitchenette and dining room has been created, has an upper floor that needs to be finished completely with large windows and balconies overlooking the town.

The first floor apartment of about 120 square meters can accommodate three bedrooms and two bathrooms, as well as the kitchen and living area.

The house also has a very large basement floor, perfectly usable as a hobby room, rustic kitchen or garage, having private access for parking cars or scooters.

The structure is very solid, having been built in reinforced concrete. The roof is in perfect condition and the outdoor space lends itself to various uses: gazebo, barbecue area and swimming pool.

The property has a total area of approximately 300 m2.