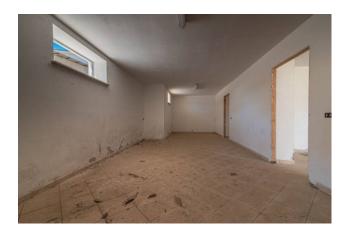

The property is inserted in a family context consisting of a total of 2 independent buildings with a garden and surrounding land of about 4,000 square meters, all fenced.

The house, only partially finished on the ground floor, where a rustic kitchen with fireplace, kitchenette and dining room has been created, has an upper floor that needs to be finished completely with large windows and balconies overlooking the town.

The first floor apartment of about 120 square meters can accommodate three bedrooms and two bathrooms, as well as the kitchen and living area.

The house also has a very large basement floor, perfectly usable as a hobby room, rustic kitchen or garage, having private access for parking cars or scooters.