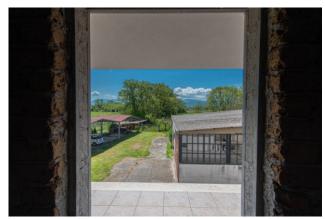

#### "Casa Lara"

In Roccasecca, in a semi-central area, a few steps from Via Casilina, in a verdant setting and with a panoramic view of the historic center of the town and the surrounding countryside, we offer for sale a detached house on two levels in reinforced concrete to be finished.

The structure is very solid, having been built in reinforced concrete. The roof is in perfect condition and the outdoor space lends itself to various uses: gazebo, barbecue area and swimming pool.

The property has a total area of approximately 300 m2.