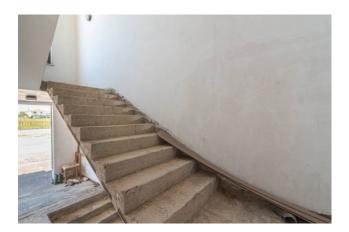

The property is inserted in a family context consisting of a total of 2 independent buildings with a garden and surrounding land of about 4,000 square meters, all fenced.

The house, only partially finished on the ground floor, where a rustic kitchen with fireplace, kitchenette and dining room has been created, has an upper floor that needs to be finished completely with large windows and balconies overlooking the town.

The first floor apartment of about 120 square meters can accommodate three bedrooms and two bathrooms, as well as the kitchen and living area.

The house also has a very large basement floor, perfectly usable as a hobby room, rustic kitchen or garage, having private access for parking cars or scooters.