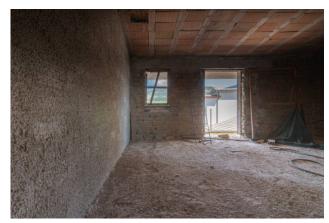

The property is inserted in a family context consisting of a total of 2 independent buildings with a garden and surrounding land of about 4,000 square meters, all fenced.

The house, only partially finished on the ground floor, where a rustic kitchen with fireplace, kitchenette and dining room has been created, has an upper floor that needs to be finished completely with large windows and balconies overlooking the town.

The first floor apartment of about 120 square meters can accommodate three bedrooms and two bathrooms, as well as the kitchen and living area.

The house also has a very large basement floor, perfectly usable as a hobby room, rustic kitchen or garage, having private access for parking cars or scooters.