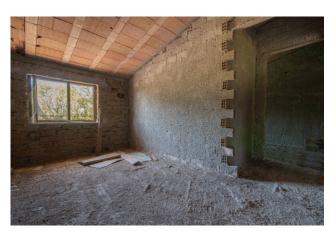

The property is inserted in a family context consisting of a total of 2 independent buildings with a garden and surrounding land of about 4,000 square meters, all fenced.

The house, only partially finished on the ground floor, where a rustic kitchen with fireplace, kitchenette and dining room has been created, has an upper floor that needs to be finished completely with large windows and balconies overlooking the town.

The first floor apartment of about 120 square meters can accommodate three bedrooms and two bathrooms, as well as the kitchen and living area.

The house also has a very large basement floor, perfectly usable as a hobby room, rustic kitchen or garage, having private access for parking cars or scooters.