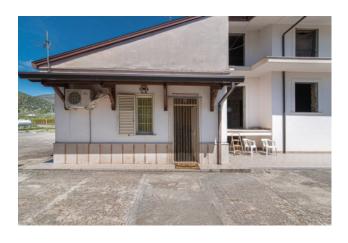

The property is inserted in a family context consisting of a total of 2 independent buildings with a garden and surrounding land of about 4,000 square meters, all fenced.

The house, only partially finished on the ground floor, where a rustic kitchen with fireplace, kitchenette and dining room has been created, has an upper floor that needs to be finished completely with large windows and balconies overlooking the town.

The first floor apartment of about 120 square meters can accommodate three bedrooms and two bathrooms, as well as the kitchen and living area.

The house also has a very large basement floor, perfectly usable as a hobby room, rustic kitchen or garage, having private access for parking cars or scooters.