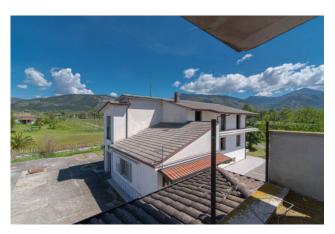

#### "Casa Lara"

In Roccasecca, in a semi-central area, a few steps from Via Casilina, in a verdant setting and with a panoramic view of the historic center of the town and the surrounding countryside, we offer for sale a detached house on two levels in reinforced concrete to be finished.

The structure is very solid, having been built in reinforced concrete. The roof is in perfect condition and the outdoor space lends itself to various uses: gazebo, barbecue area and swimming pool.

The property has a total area of approximately 300 m2.