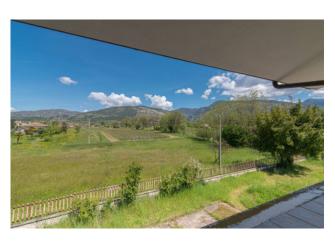

#### "Casa Lara"

In Roccasecca, in a semi-central area, a few steps from Via Casilina, in a verdant setting and with a panoramic view of the historic center of the town and the surrounding countryside, we offer for sale a detached house on two levels in reinforced concrete to be finished.

The structure is very solid, having been built in reinforced concrete. The roof is in perfect condition and the outdoor space lends itself to various uses: gazebo, barbecue area and swimming pool.

The property has a total area of approximately 300 m2.