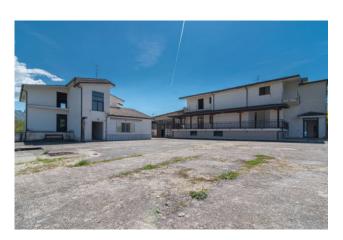

#### "Casa Lara"

In Roccasecca, in a semi-central area, a few steps from Via Casilina, in a verdant setting and with a panoramic view of the historic center of the town and the surrounding countryside, we offer for sale a detached house on two levels in reinforced concrete to be finished.

The property is inserted in a family context consisting of a total of 2 independent buildings with a garden and surrounding land of about 4,000 square meters, all fenced.

The house, only partially finished on the ground floor, where a rustic kitchen with fireplace, kitchenette and dining room has been created, has an upper floor that needs to be finished completely with large windows and balconies overlooking the town.

The structure is very solid, having been built in reinforced concrete. The roof is in perfect condition and the outdoor space lends itself to various uses: gazebo, barbecue area and swimming pool.

The property has a total area of approximately 300 m2.