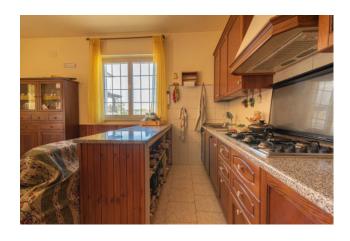

The property is inserted in a family context consisting of a total of 2 independent buildings with a garden and surrounding land of about 4,000 square meters, all fenced.

The house, only partially finished on the ground floor, where a rustic kitchen with fireplace, kitchenette and dining room has been created, has an upper floor that needs to be finished completely with large windows and balconies overlooking the town.