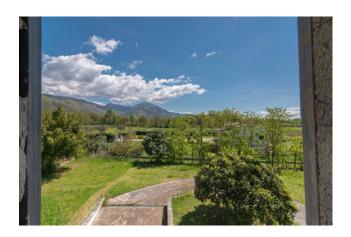

The structure is very solid, having been built in reinforced concrete. The roof is in perfect condition and the outdoor space lends itself to various uses: gazebo, barbecue area and swimming pool.

The property has a total area of approximately 300 m2.