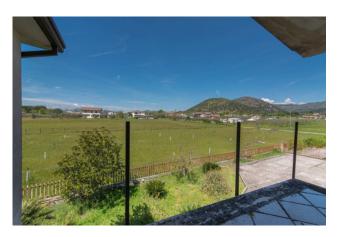

#### "Casa Lara"

In Roccasecca, in a semi-central area, a few steps from Via Casilina, in a verdant setting and with a panoramic view of the historic center of the town and the surrounding countryside, we offer for sale a detached house on two levels in reinforced concrete to be finished.

The structure is very solid, having been built in reinforced concrete. The roof is in perfect condition and the outdoor space lends itself to various uses: gazebo, barbecue area and swimming pool.

The property has a total area of approximately 300 m2.