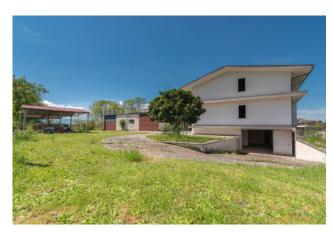

The property is inserted in a family context consisting of a total of 2 independent buildings with a garden and surrounding land of about 4,000 square meters, all fenced.

The house, only partially finished on the ground floor, where a rustic kitchen with fireplace, kitchenette and dining room has been created, has an upper floor that needs to be finished completely with large windows and balconies overlooking the town.

The structure is very solid, having been built in reinforced concrete. The roof is in perfect condition and the outdoor space lends itself to various uses: gazebo, barbecue area and swimming pool.

The property has a total area of approximately 300 m2.