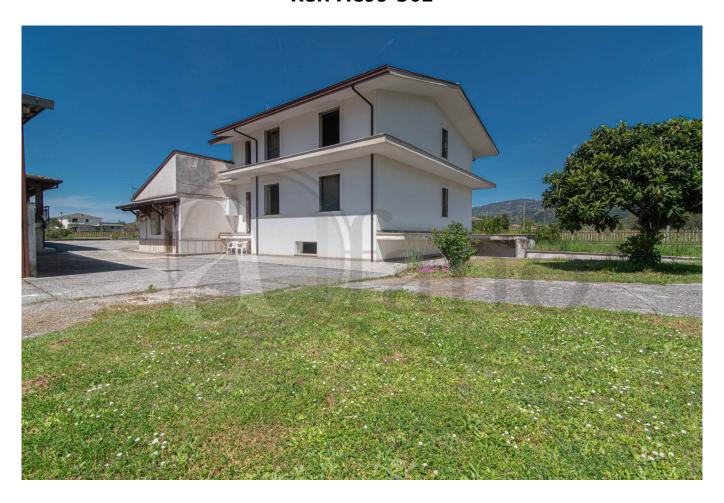

#### "Casa Lara"

In Roccasecca, in a semi-central area, a few steps from Via Casilina, in a verdant setting and with a panoramic view of the historic center of the town and the surrounding countryside, we offer for sale a detached house on two levels in reinforced concrete to be finished.

The property is inserted in a family context consisting of a total of 2 independent buildings with a garden and surrounding land of about 4,000 square meters, all fenced.

The house, only partially finished on the ground floor, where a rustic kitchen with fireplace, kitchenette and dining room has been created, has an upper floor that needs to be finished completely with large windows and balconies overlooking the town.

The structure is very solid, having been built in reinforced concrete. The roof is in perfect condition and the outdoor space lends itself to various uses: gazebo, barbecue area and swimming pool.

The property has a total area of approximately 300 m2.