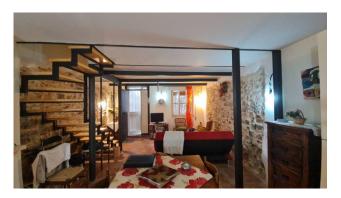

The property is located a few steps from the main square, has an independent entrance on the ground floor and is composed of a large living room with open kitchen, fireplace and pantry. The wooden and wrought iron staircase leads to the upper floors, the first there are two bedrooms with a bathroom, on the second and last floor the third bedroom and the panoramic terrace.

The property has an original stone structure, partly resurfaced after the restoration and is sold almost completely furnished.

The systems are all functional, the electrical, hydraulic and heating systems with hot/cold air conditioners or municipal methane gas. The fixtures are made of wood or aluminum with roller shutters, while the floors are in terracotta.