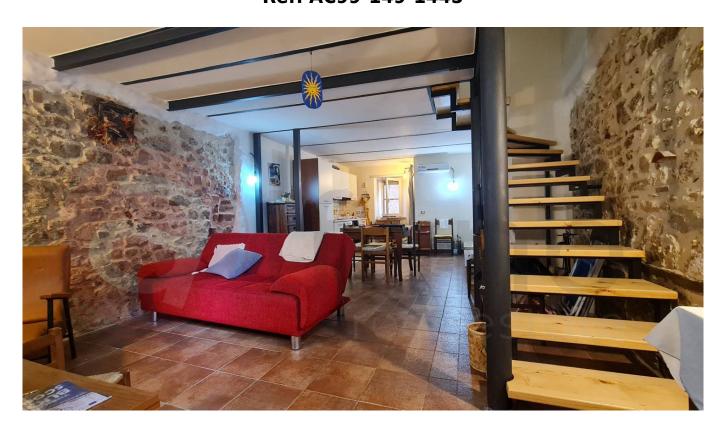

The property is located a few steps from the main square, has an independent entrance on the ground floor and is composed of a large living room with open kitchen, fireplace and pantry. The wooden and wrought iron staircase leads to the upper floors, the first there are two bedrooms with a bathroom, on the second and last floor the third bedroom and the panoramic terrace.

The property has an original stone structure, partly resurfaced after the restoration and is sold almost completely furnished.

The systems are all functional, the electrical, hydraulic and heating systems with hot/cold air conditioners or municipal methane gas. The fixtures are made of wood or aluminum with roller shutters, while the floors are in terracotta.