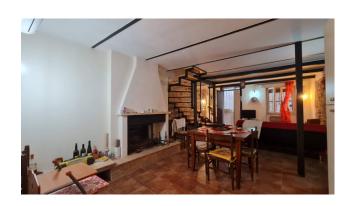

The property is located a few steps from the main square, has an independent entrance on the ground floor and is composed of a large living room with open kitchen, fireplace and pantry. The wooden and wrought iron staircase leads to the upper floors, the first there are two bedrooms with a bathroom, on the second and last floor the third bedroom and the panoramic terrace.

The property has an original stone structure, partly resurfaced after the restoration and is sold almost completely furnished.

The systems are all functional, the electrical, hydraulic and heating systems with hot/cold air conditioners or municipal methane gas. The fixtures are made of wood or aluminum with roller shutters, while the floors are in terracotta.