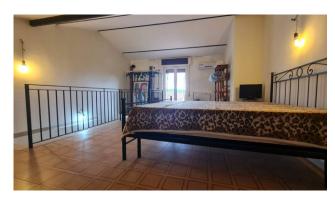

The property is located a few steps from the main square, has an independent entrance on the ground floor and is composed of a large living room with open kitchen, fireplace and pantry. The wooden and wrought iron staircase leads to the upper floors, the first there are two bedrooms with a bathroom, on the second and last floor the third bedroom and the panoramic terrace.

The property has an original stone structure, partly resurfaced after the restoration and is sold almost completely furnished.

The systems are all functional, the electrical, hydraulic and heating systems with hot/cold air conditioners or municipal methane gas. The fixtures are made of wood or aluminum with roller shutters, while the floors are in terracotta.