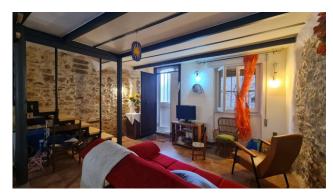

The property is located a few steps from the main square, has an independent entrance on the ground floor and is composed of a large living room with open kitchen, fireplace and pantry. The wooden and wrought iron staircase leads to the upper floors, the first there are two bedrooms with a bathroom, on the second and last floor the third bedroom and the panoramic terrace.

The property has an original stone structure, partly resurfaced after the restoration and is sold almost completely furnished.

The systems are all functional, the electrical, hydraulic and heating systems with hot/cold air conditioners or municipal methane gas. The fixtures are made of wood or aluminum with roller shutters, while the floors are in terracotta.