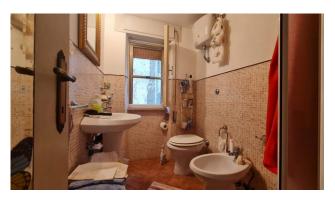

The property is located a few steps from the main square, has an independent entrance on the ground floor and is composed of a large living room with open kitchen, fireplace and pantry. The wooden and wrought iron staircase leads to the upper floors, the first there are two bedrooms with a bathroom, on the second and last floor the third bedroom and the panoramic terrace.

The property has an original stone structure, partly resurfaced after the restoration and is sold almost completely furnished.

The systems are all functional, the electrical, hydraulic and heating systems with hot/cold air conditioners or municipal methane gas. The fixtures are made of wood or aluminum with roller shutters, while the floors are in terracotta.