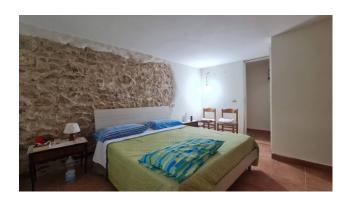

The property is located a few steps from the main square, has an independent entrance on the ground floor and is composed of a large living room with open kitchen, fireplace and pantry. The wooden and wrought iron staircase leads to the upper floors, the first there are two bedrooms with a bathroom, on the second and last floor the third bedroom and the panoramic terrace.

The property has an original stone structure, partly resurfaced after the restoration and is sold almost completely furnished.

The systems are all functional, the electrical, hydraulic and heating systems with hot/cold air conditioners or municipal methane gas. The fixtures are made of wood or aluminum with roller shutters, while the floors are in terracotta.