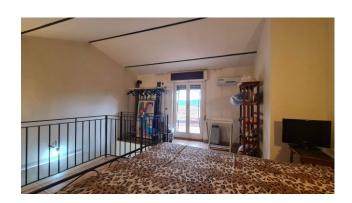

The property is located a few steps from the main square, has an independent entrance on the ground floor and is composed of a large living room with open kitchen, fireplace and pantry. The wooden and wrought iron staircase leads to the upper floors, the first there are two bedrooms with a bathroom, on the second and last floor the third bedroom and the panoramic terrace.

The property has an original stone structure, partly resurfaced after the restoration and is sold almost completely furnished.

The systems are all functional, the electrical, hydraulic and heating systems with hot/cold air conditioners or municipal methane gas. The fixtures are made of wood or aluminum with roller shutters, while the floors are in terracotta.