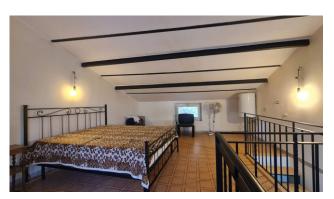

The property is located a few steps from the main square, has an independent entrance on the ground floor and is composed of a large living room with open kitchen, fireplace and pantry. The wooden and wrought iron staircase leads to the upper floors, the first there are two bedrooms with a bathroom, on the second and last floor the third bedroom and the panoramic terrace.

The property has an original stone structure, partly resurfaced after the restoration and is sold almost completely furnished.

The systems are all functional, the electrical, hydraulic and heating systems with hot/cold air conditioners or municipal methane gas. The fixtures are made of wood or aluminum with roller shutters, while the floors are in terracotta.