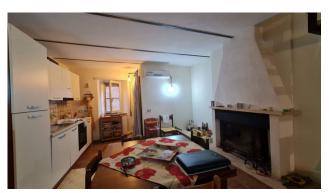

The property is located a few steps from the main square, has an independent entrance on the ground floor and is composed of a large living room with open kitchen, fireplace and pantry. The wooden and wrought iron staircase leads to the upper floors, the first there are two bedrooms with a bathroom, on the second and last floor the third bedroom and the panoramic terrace.

Kitchen: Exposed Kitchen