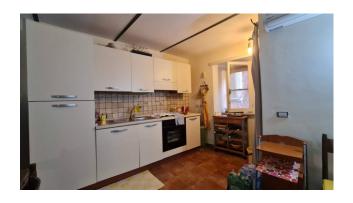

The property is located a few steps from the main square, has an independent entrance on the ground floor and is composed of a large living room with open kitchen, fireplace and pantry. The wooden and wrought iron staircase leads to the upper floors, the first there are two bedrooms with a bathroom, on the second and last floor the third bedroom and the panoramic terrace.

Kitchen: Exposed Kitchen