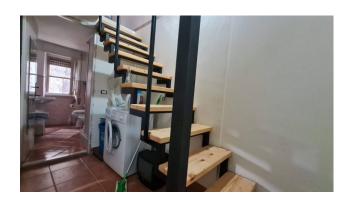

The property is located a few steps from the main square, has an independent entrance on the ground floor and is composed of a large living room with open kitchen, fireplace and pantry. The wooden and wrought iron staircase leads to the upper floors, the first there are two bedrooms with a bathroom, on the second and last floor the third bedroom and the panoramic terrace.