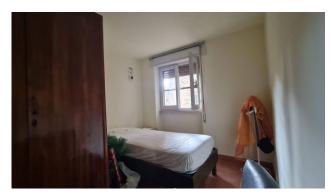

The property is located a few steps from the main square, has an independent entrance on the ground floor and is composed of a large living room with open kitchen, fireplace and pantry. The wooden and wrought iron staircase leads to the upper floors, the first there are two bedrooms with a bathroom, on the second and last floor the third bedroom and the panoramic terrace.

The property has an original stone structure, partly resurfaced after the restoration and is sold almost completely furnished.

The systems are all functional, the electrical, hydraulic and heating systems with hot/cold air conditioners or municipal methane gas. The fixtures are made of wood or aluminum with roller shutters, while the floors are in terracotta.