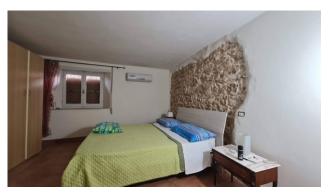

The property is located a few steps from the main square, has an independent entrance on the ground floor and is composed of a large living room with open kitchen, fireplace and pantry. The wooden and wrought iron staircase leads to the upper floors, the first there are two bedrooms with a bathroom, on the second and last floor the third bedroom and the panoramic terrace.

The property has an original stone structure, partly resurfaced after the restoration and is sold almost completely furnished.

The systems are all functional, the electrical, hydraulic and heating systems with hot/cold air conditioners or municipal methane gas. The fixtures are made of wood or aluminum with roller shutters, while the floors are in terracotta.