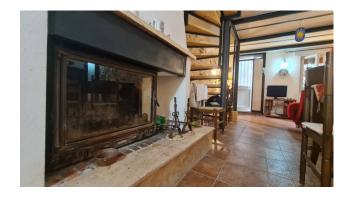

The property is located a few steps from the main square, has an independent entrance on the ground floor and is composed of a large living room with open kitchen, fireplace and pantry. The wooden and wrought iron staircase leads to the upper floors, the first there are two bedrooms with a bathroom, on the second and last floor the third bedroom and the panoramic terrace.

The property has an original stone structure, partly resurfaced after the restoration and is sold almost completely furnished.

The systems are all functional, the electrical, hydraulic and heating systems with hot/cold air conditioners or municipal methane gas. The fixtures are made of wood or aluminum with roller shutters, while the floors are in terracotta.