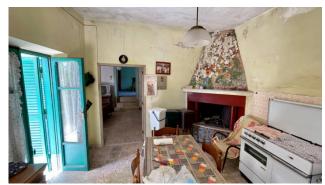

On the ground floor we find a spacious cellar, ideal for keeping your belongings cool.

Going up to the first floor, via an external staircase, we find a bright kitchen equipped with a fireplace and a small balcony, perfect for romantic dinners or for spending pleasant moments in company.

### **Features**

| Closet               | ADSL Coverage | Cellar |
|----------------------|---------------|--------|
| Fastweb Coverage     | Fireplace     | Shower |
| Wooden Window Frames |               |        |