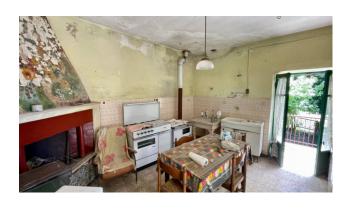

On the ground floor we find a spacious cellar, ideal for keeping your belongings cool.

Going up to the first floor, via an external staircase, we find a bright kitchen equipped with a fireplace and a small balcony, perfect for romantic dinners or for spending pleasant moments in company.

### **Features**

| Closet               | ADSL Coverage | Cellar |
|----------------------|---------------|--------|
| Fastweb Coverage     | Fireplace     | Shower |
| Wooden Window Frames |               |        |