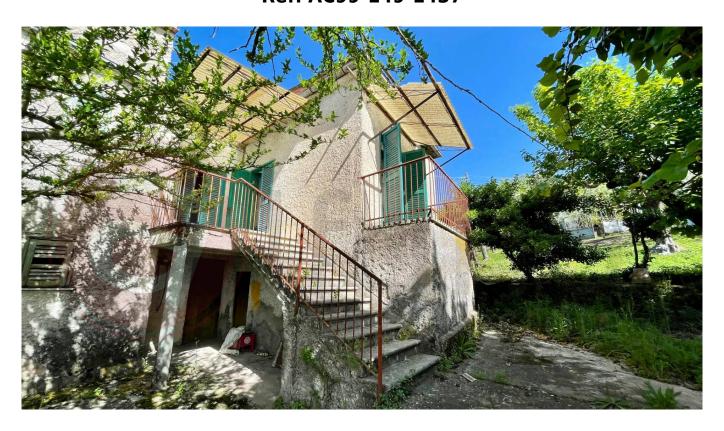

## 84 sq.m | Bathrooms: 1 | Bedrooms: 2 | Rooms: 5

"House Adriana"

In Colfelice, in a residential area and more precisely in Via Campogrande, we offer for sale an exceptional investment opportunity.

This semi-independent solution, completely to be renovated, extends over two levels for a total of approximately 84 m2.

On the ground floor we find a spacious cellar, ideal for keeping your belongings cool.

Going up to the first floor, via an external staircase, we find a bright kitchen equipped with a fireplace and a small balcony, perfect for romantic dinners or for spending pleasant moments in company.

Continuing, you will find two large bedrooms and an external bathroom, to be customized according to your tastes and needs.

The property also boasts a large plot of land, where you can give free rein to your passion for greenery, growing vegetables, fruit trees or simply creating a quiet corner where you can relax in the open air.