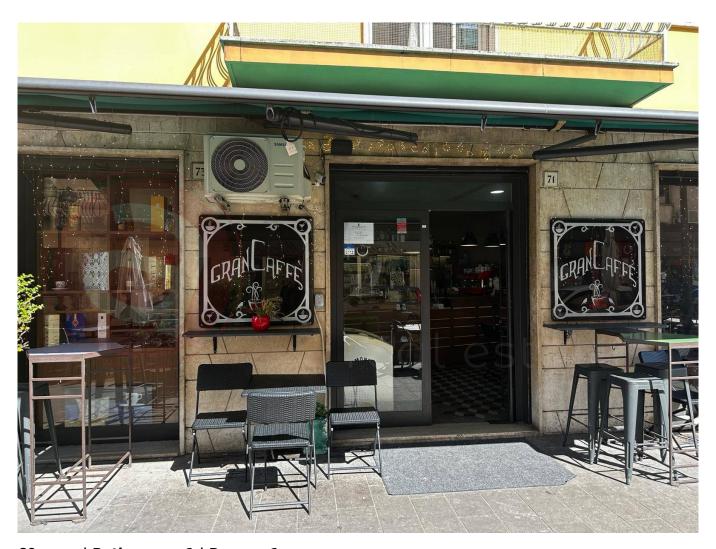

### "Great Coffee"

In Isola del Liri, located in the heart of the city, we offer for sale an interesting business famous for its warm atmosphere and the excellent quality of the coffee served: GRAN CAFFÈ.

The property is fully furnished with modern and designer furnishings, which create a comfortable and inviting environment for customers.

The venue has a large bar area with a wooden counter, where you can enjoy a vast selection of fine coffees from all over the world, as well as delicious desserts and snacks.

Furthermore, the very central location of the venue makes it easily accessible and visible, guaranteeing a high volume of customers and excellent business opportunities.

This solution is a unique opportunity for those who want to start a new business in a welcoming and well-established environment. For further information and/or site visits call 0776566289 or 3487607909. For English speakers: 00393348094290.

# **Property Informations**

Address: Via Roma, 71 Zip Code: 3036

Bathrooms: 1 Rooms: 1

State of Preservation: Good Number Of Windows: 3