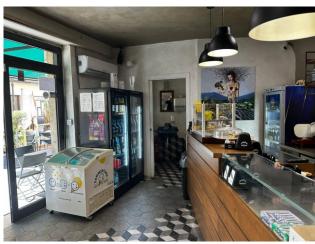

### "Great Coffee"

In Isola del Liri, located in the heart of the city, we offer for sale an interesting business famous for its warm atmosphere and the excellent quality of the coffee served: GRAN CAFFÈ.

The property is fully furnished with modern and designer furnishings, which create a comfortable and inviting environment for customers.

The venue has a large bar area with a wooden counter, where you can enjoy a vast selection of fine coffees from all over the world, as well as delicious desserts and snacks.