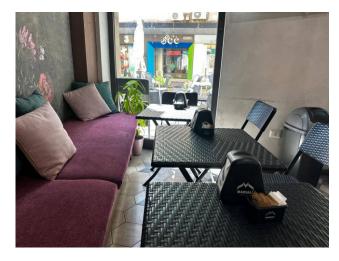

The Gran Caffè also has a lounge area with comfortable armchairs and sofas, ideal for relaxing and socializing with friends or spending pleasant moments of relaxation even outside.

The bar is equipped with a modern audio and video system, perfect for organizing special events or entertaining customers with background music.