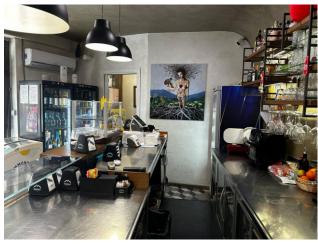

The Gran Caffè also has a lounge area with comfortable armchairs and sofas, ideal for relaxing and socializing with friends or spending pleasant moments of relaxation even outside.

The bar is equipped with a modern audio and video system, perfect for organizing special events or entertaining customers with background music.