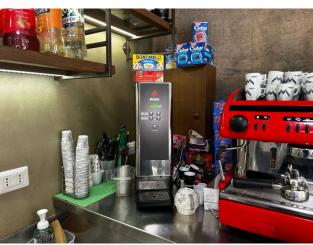

The property is fully furnished with modern and designer furnishings, which create a comfortable and inviting environment for customers.

The venue has a large bar area with a wooden counter, where you can enjoy a vast selection of fine coffees from all over the world, as well as delicious desserts and snacks.