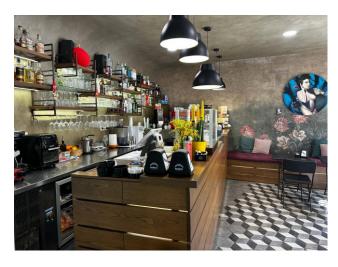

The property is fully furnished with modern and designer furnishings, which create a comfortable and inviting environment for customers.

The venue has a large bar area with a wooden counter, where you can enjoy a vast selection of fine coffees from all over the world, as well as delicious desserts and snacks.

The Gran Caffè also has a lounge area with comfortable armchairs and sofas, ideal for relaxing and socializing with friends or spending pleasant moments of relaxation even outside.

The bar is equipped with a modern audio and video system, perfect for organizing special events or entertaining customers with background music.