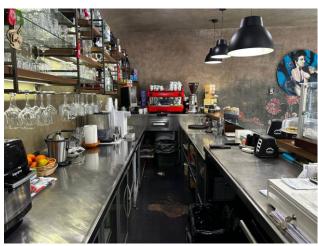

The property is fully furnished with modern and designer furnishings, which create a comfortable and inviting environment for customers.

The venue has a large bar area with a wooden counter, where you can enjoy a vast selection of fine coffees from all over the world, as well as delicious desserts and snacks.