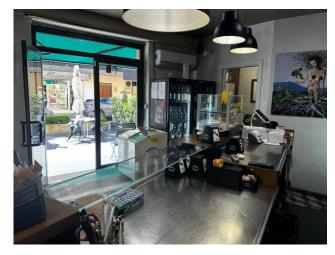

The Gran Caffè also has a lounge area with comfortable armchairs and sofas, ideal for relaxing and socializing with friends or spending pleasant moments of relaxation even outside.

The bar is equipped with a modern audio and video system, perfect for organizing special events or entertaining customers with background music.