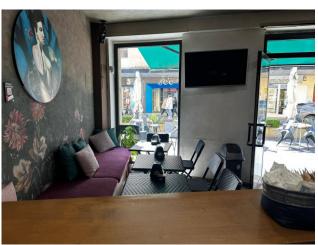

The property is fully furnished with modern and designer furnishings, which create a comfortable and inviting environment for customers.

The venue has a large bar area with a wooden counter, where you can enjoy a vast selection of fine coffees from all over the world, as well as delicious desserts and snacks.

The Gran Caffè also has a lounge area with comfortable armchairs and sofas, ideal for relaxing and socializing with friends or spending pleasant moments of relaxation even outside.

The bar is equipped with a modern audio and video system, perfect for organizing special events or entertaining customers with background music.