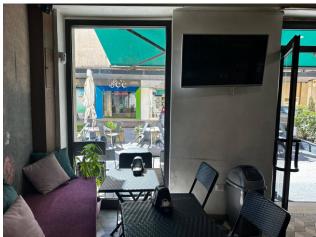

The Gran Caffè also has a lounge area with comfortable armchairs and sofas, ideal for relaxing and socializing with friends or spending pleasant moments of relaxation even outside.

The bar is equipped with a modern audio and video system, perfect for organizing special events or entertaining customers with background music.