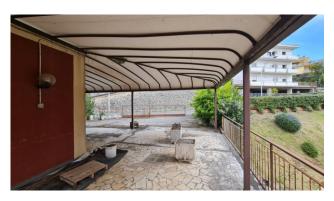

#### Palazzo Fiorini

In Fiuggi, in Via De Medici, a few hundred meters from the Fonte Di Bonifacio VIII, we are pleased to offer for sale a curtained-off building on a total of six floors, with a large parking area, exclusive terrace and garden.

#### Features

| Terrace: 300 🛛     | Tv Antenna: Autonomous | Porch: 100 🛛         |
|--------------------|------------------------|----------------------|
| Tv SAT: Autonomous | Closet                 | ADSL Coverage        |
| Cellar: 15 🛛       | Fastweb Coverage       | Air-Conditioned      |
| Telephone System   | Shower                 | Wooden Window Frames |
| Shutters           |                        |                      |
|                    |                        |                      |