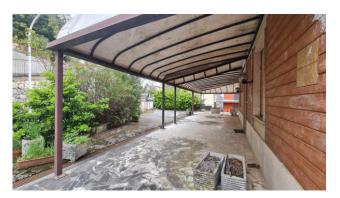

#### Palazzo Fiorini

In Fiuggi, in Via De Medici, a few hundred meters from the Fonte Di Bonifacio VIII, we are pleased to offer for sale a curtained-off building on a total of six floors, with a large parking area, exclusive terrace and garden.

#### Features

| Terrace: 300 🛛     | Tv Antenna: Autonomous | Porch: 100 🛛         |
|--------------------|------------------------|----------------------|
| Tv SAT: Autonomous | Closet                 | ADSL Coverage        |
| Cellar: 15 🛛       | Fastweb Coverage       | Air-Conditioned      |
| Telephone System   | Shower                 | Wooden Window Frames |
| Shutters           |                        |                      |
|                    |                        |                      |