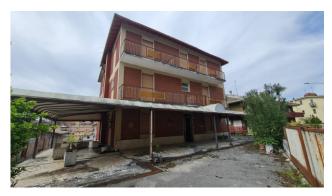

#### Palazzo Fiorini

In Fiuggi, in Via De Medici, a few hundred meters from the Fonte Di Bonifacio VIII, we are pleased to offer for sale a curtained-off building on a total of six floors, with a large parking area, exclusive terrace and garden.

The property was used until about ten years ago as a hotel structure, with a total of 22 rooms and 26 bathrooms, a large dining or breakfast room, bar, kitchen with cold rooms and a room used as a boiler room, but today, no longer in operation.