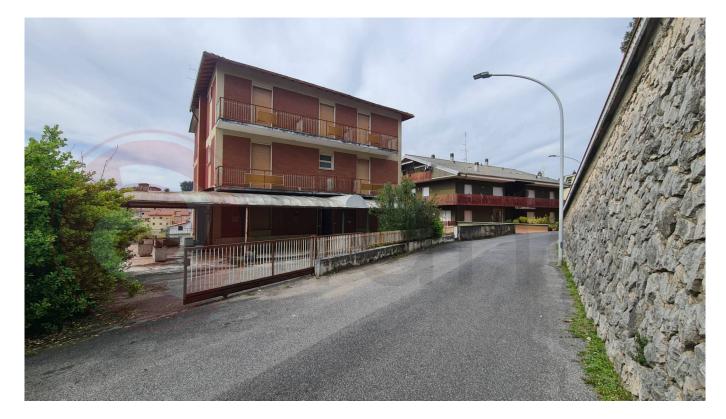

#### Palazzo Fiorini

In Fiuggi, in Via De Medici, a few hundred meters from the Fonte Di Bonifacio VIII, we are pleased to offer for sale a curtained-off building on a total of six floors, with a large parking area, exclusive terrace and garden.

The property was used until about ten years ago as a hotel structure, with a total of 22 rooms and 26 bathrooms, a large dining or breakfast room, bar, kitchen with cold rooms and a room used as a boiler room, but today, no longer in operation.

The property is close to all the main city services such as bars, supermarkets, pharmacies, etc.

Excellent investment.

For information or appointments 3493400492 - 0776566289 - For International Clients 00393348094290