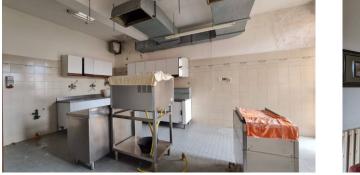

The property was used until about ten years ago as a hotel structure, with a total of 22 rooms and 26 bathrooms, a large dining or breakfast room, bar, kitchen with cold rooms and a room used as a boiler room, but today, no longer in operation.