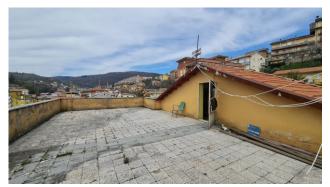

#### Palazzo Fiorini

In Fiuggi, in Via De Medici, a few hundred meters from the Fonte Di Bonifacio VIII, we are pleased to offer for sale a curtained-off building on a total of six floors, with a large parking area, exclusive terrace and garden.

### **Property Informations**

Address: Via De Medici

Zip Code: 3014

| Bedrooms: 22               | Bathrooms: 26                      |  |
|----------------------------|------------------------------------|--|
| Rooms: 40                  | State of Preservation: Good        |  |
| Level: Buildings           | Total Floor: 6                     |  |
| Parking: Uncovered Parking | Age Construction: 1960             |  |
| Balconies: Present         | <b>Terrace</b> : Present, 500 sq.m |  |
| Kitchen: Regular Kitchen   |                                    |  |