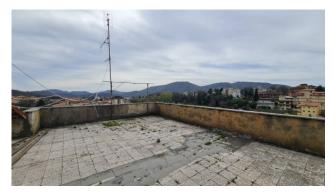

#### Palazzo Fiorini

In Fiuggi, in Via De Medici, a few hundred meters from the Fonte Di Bonifacio VIII, we are pleased to offer for sale a curtained-off building on a total of six floors, with a large parking area, exclusive terrace and garden.

### **Property Informations**

Address: Via De Medici

Zip Code: 3014

| Bedrooms: 22               | Bathrooms: 26                      |  |
|----------------------------|------------------------------------|--|
| Rooms: 40                  | State of Preservation: Good        |  |
| Level: Buildings           | Total Floor: 6                     |  |
| Parking: Uncovered Parking | Age Construction: 1960             |  |
| Balconies: Present         | <b>Terrace</b> : Present, 500 sq.m |  |
| Kitchen: Regular Kitchen   |                                    |  |