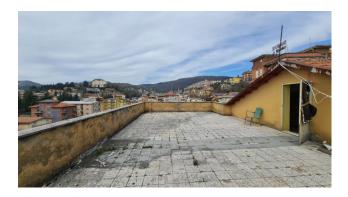

### **Property Informations**

Address: Via De Medici

Zip Code: 3014

| Bedrooms: 22               | Bathrooms: 26                      |  |
|----------------------------|------------------------------------|--|
| Rooms: 40                  | State of Preservation: Good        |  |
| Level: Buildings           | Total Floor: 6                     |  |
| Parking: Uncovered Parking | Age Construction: 1960             |  |
| Balconies: Present         | <b>Terrace</b> : Present, 500 sq.m |  |
| Kitchen: Regular Kitchen   |                                    |  |

#### Features

| Terrace: 300 🛛     | Tv Antenna: Autonomous | Porch: 100 🛛         |
|--------------------|------------------------|----------------------|
| Tv SAT: Autonomous | Closet                 | ADSL Coverage        |
| Cellar: 15 🛛       | Fastweb Coverage       | Air-Conditioned      |
| Telephone System   | Shower                 | Wooden Window Frames |
| Shutters           |                        |                      |
|                    |                        |                      |