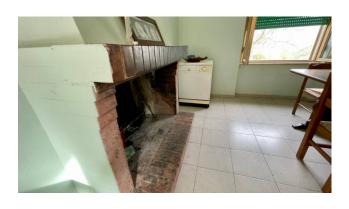

The property, to be renovated, is spread over two levels and offers large spaces both inside and outside.

On the ground floor we find a large veranda that welcomes guests, a kitchen, a welcoming living room and a second rustic kitchen with fireplace and independent entrance, ideal for organizing pleasant family dinners.

#### **Features**

| Terrace       | Porch  | Closet               |
|---------------|--------|----------------------|
| ADSL Coverage | Cellar | Fastweb Coverage     |
| Fireplace     | Shower | Wooden Window Frames |