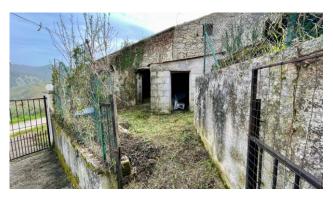

The property, to be renovated, is spread over two levels and offers large spaces both inside and outside.

On the ground floor we find a large veranda that welcomes guests, a kitchen, a welcoming living room and a second rustic kitchen with fireplace and independent entrance, ideal for organizing pleasant family dinners.

The property is surrounded by various plots of land of over 5,000 m2, perfect for creating a beautiful garden or organic vegetable garden.

Furthermore, there is a double garage which can also be used as a cellar, warehouse or storage for garden tools.