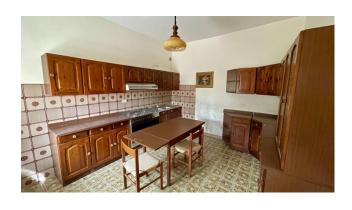

The property, to be renovated, is spread over two levels and offers large spaces both inside and outside.

On the ground floor we find a large veranda that welcomes guests, a kitchen, a welcoming living room and a second rustic kitchen with fireplace and independent entrance, ideal for organizing pleasant family dinners.

**Garden**: Private **Kitchen**: Regular Kitchen

Box: Double