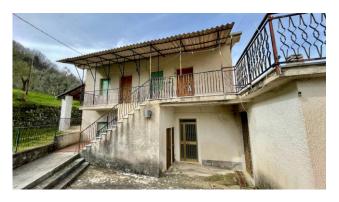

The property, to be renovated, is spread over two levels and offers large spaces both inside and outside.

On the ground floor we find a large veranda that welcomes guests, a kitchen, a welcoming living room and a second rustic kitchen with fireplace and independent entrance, ideal for organizing pleasant family dinners.

Furthermore, there is an external bathroom for maximum convenience.

Upstairs, the sleeping area offers two spacious bedrooms, one of which has a private bathroom, and a large terrace which offers a suggestive view of the surrounding landscape, ideal for enjoying unforgettable sunsets.