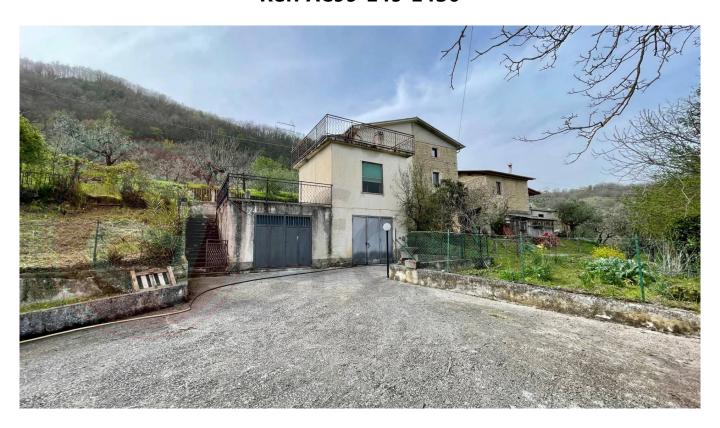

## 187 sq.m | Bathrooms: 2 | Bedrooms: 2 | Rooms: 7

"Yvette House"

In Santopadre, in a panoramic and sunny area, in Via Valle Contieri, we offer for sale an interesting farmhouse surrounded by nature with a breathtaking panoramic view and excellent sun exposure.

The property, to be renovated, is spread over two levels and offers large spaces both inside and outside.

On the ground floor we find a large veranda that welcomes guests, a kitchen, a welcoming living room and a second rustic kitchen with fireplace and independent entrance, ideal for organizing pleasant family dinners.

The property is surrounded by various plots of land of over 5,000 m2, perfect for creating a beautiful garden or organic vegetable garden.

Furthermore, there is a double garage which can also be used as a cellar, warehouse or storage for garden tools.

### **Property Informations**

Address: Via Vallecontieri, 22 Zip Code: 3030

Bedrooms: 2 Bathrooms: 2

**Rooms**: 7 **State of Preservation**: Be Restored

**Level**: On two-levels **Parking**: Carport

Balconies: Present Terrace: Present