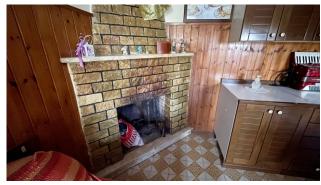

#### "Catia House"

In Colfelice (FR) in a residential area, in Via Taglia I, we offer for sale a detached house with garden and accessories.

The property is arranged on three levels, on the ground floor we find a large entrance hall, a kitchen with fireplace, a bright living room, a bedroom and a rustic kitchen in the rear part of the house, which adds a touch of tradition and rusticity to the environment.

#### **Features**

| Terrace: 20 🛘        | Tv Antenna: Autonomous | Porch         |
|----------------------|------------------------|---------------|
| Tv SAT: Autonomous   | Closet                 | ADSL Coverage |
| Cellar               | Fastweb Coverage       | Fireplace     |
| Air-Conditioned      | Telephone System       | Shower        |
| Wooden Window Frames | Shutters               |               |