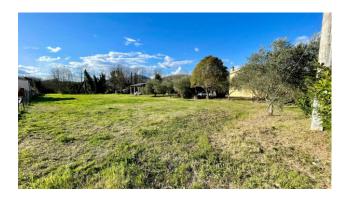

The property has various accessories, including a large outbuilding, a warehouse and a cellar, which offer additional storage spaces and versatility.

With a large plot of approximately 3000 m2, the house also offers the possibility of creating gardens, vegetable patches or areas for outdoor enjoyment.

**Terrace**: Present, 20 sq.m **Garden**: Private, 3.000 sq.m

**Kitchen**: Regular Kitchen **Box**: Double, 44 sq.m