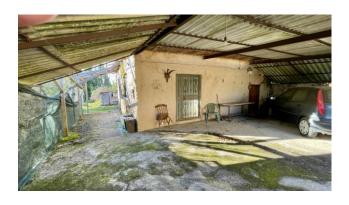

The property has various accessories, including a large outbuilding, a warehouse and a cellar, which offer additional storage spaces and versatility.

With a large plot of approximately 3000 m2, the house also offers the possibility of creating gardens, vegetable patches or areas for outdoor enjoyment.