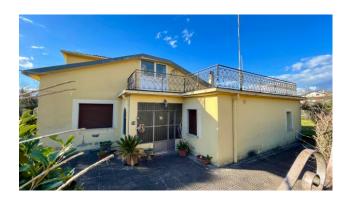

#### "Catia House"

In Colfelice (FR) in a residential area, in Via Taglia I, we offer for sale a detached house with garden and accessories.

The property is arranged on three levels, on the ground floor we find a large entrance hall, a kitchen with fireplace, a bright living room, a bedroom and a rustic kitchen in the rear part of the house, which adds a touch of tradition and rusticity to the environment.

Going up to the first floor via a comfortable internal marble staircase, you access two bedrooms and a bathroom.

On the third and top floor you can enjoy a large terrace with excellent exposure, ideal for relaxing in the open air and enjoying the panoramic view of the surrounding mountains.