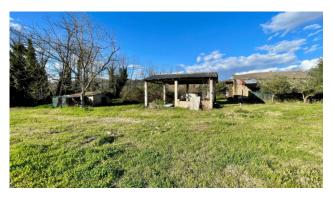

The property has various accessories, including a large outbuilding, a warehouse and a cellar, which offer additional storage spaces and versatility.

With a large plot of approximately 3000 m2, the house also offers the possibility of creating gardens, vegetable patches or areas for outdoor enjoyment.