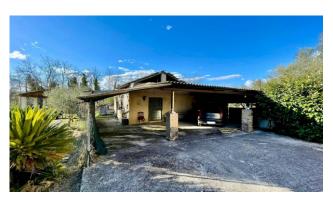

The property has various accessories, including a large outbuilding, a warehouse and a cellar, which offer additional storage spaces and versatility.

With a large plot of approximately 3000 m2, the house also offers the possibility of creating gardens, vegetable patches or areas for outdoor enjoyment.

## **Property Informations**

Address: Via Taglia I, 34 Zip Code: 3030

Bedrooms: 3 Bathrooms: 1

Rooms: 7 State of Preservation: Good

**Level**: Buildings **Total Floor**: 3

Parking: Uncovered Parking Balconies: Present