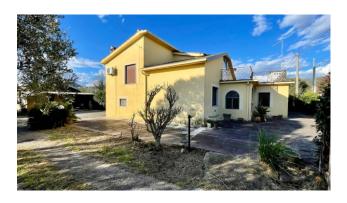

The property has various accessories, including a large outbuilding, a warehouse and a cellar, which offer additional storage spaces and versatility.

With a large plot of approximately 3000 m2, the house also offers the possibility of creating gardens, vegetable patches or areas for outdoor enjoyment.

The utilities are all present, with independent heating, three wells for water supply and air conditioning to guarantee comfort in every season.

With two entrances, one for vehicles and one for cars, the house offers comfort and practicality even for parking.