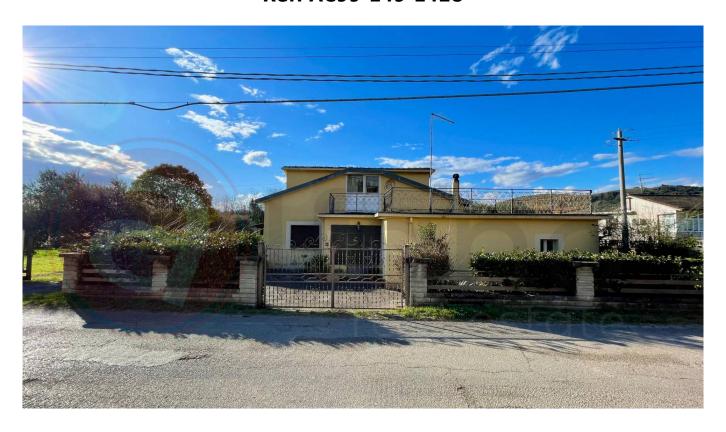

# detached house Confidential Negotiation Ref. AC99-149-1428

#### "Catia House"

In Colfelice (FR) in a residential area, in Via Taglia I, we offer for sale a detached house with garden and accessories.

The property is arranged on three levels, on the ground floor we find a large entrance hall, a kitchen with fireplace, a bright living room, a bedroom and a rustic kitchen in the rear part of the house, which adds a touch of tradition and rusticity to the environment.

Going up to the first floor via a comfortable internal marble staircase, you access two bedrooms and a bathroom.

On the third and top floor you can enjoy a large terrace with excellent exposure, ideal for relaxing in the open air and enjoying the panoramic view of the surrounding mountains.