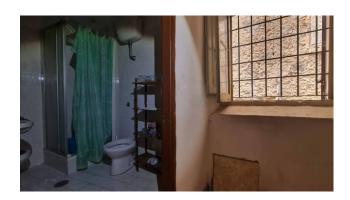

The property also has a quadruple exposure, being the only one on the entrance floor, among its strong points there is certainly the view over Corso Tulliano and the Arpino viewpoint.

Internally it is composed of a large entrance hall, lounge with fireplace, dining room, two bedrooms, kitchen, two bathrooms and a cellar. Its conditions are good, as regards the fixtures they are partly made of wood with aluminum shutters and partly double-glazed also in aluminium, if necessary there is the possibility of creating a third bedroom.