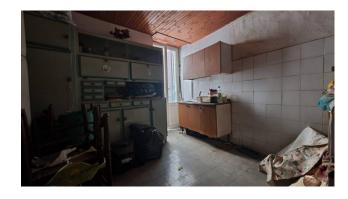

The property also has a quadruple exposure, being the only one on the entrance floor, among its strong points there is certainly the view over Corso Tulliano and the Arpino viewpoint.

Internally it is composed of a large entrance hall, lounge with fireplace, dining room, two bedrooms, kitchen, two bathrooms and a cellar. Its conditions are good, as regards the fixtures they are partly made of wood with aluminum shutters and partly double-glazed also in aluminium, if necessary there is the possibility of creating a third bedroom.

### **Features**

| Tv Antenna: Autonomous | Tv SAT: Autonomous | Closet           |
|------------------------|--------------------|------------------|
| ADSL Coverage          | Cellar: 25 🛘       | Fastweb Coverage |
| Fireplace              | Telephone System   | Shower           |
| Wooden Window Frames   | Shutters           |                  |