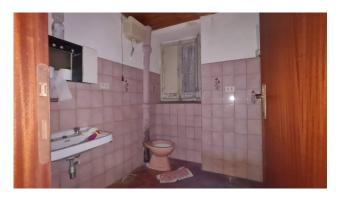

The property also has a quadruple exposure, being the only one on the entrance floor, among its strong points there is certainly the view over Corso Tulliano and the Arpino viewpoint.

Internally it is composed of a large entrance hall, lounge with fireplace, dining room, two bedrooms, kitchen, two bathrooms and a cellar. Its conditions are good, as regards the fixtures they are partly made of wood with aluminum shutters and partly double-glazed also in aluminium, if necessary there is the possibility of creating a third bedroom.

# **Property Informations**

| Address: Via Aquila Romana | <b>Zip Code</b> : 3033           |  |
|----------------------------|----------------------------------|--|
| Bedrooms: 3                | Bathrooms: 2                     |  |
| Rooms: 1                   | State of Preservation: Good      |  |
| Level: Ground Floor        | Total Floor: 2                   |  |
| Age Construction: 1700     | <b>Kitchen</b> : Regular Kitchen |  |