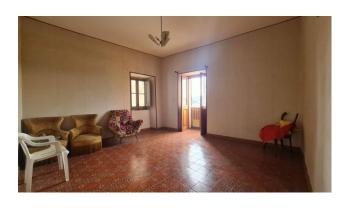

The property also has a quadruple exposure, being the only one on the entrance floor, among its strong points there is certainly the view over Corso Tulliano and the Arpino viewpoint.

Internally it is composed of a large entrance hall, lounge with fireplace, dining room, two bedrooms, kitchen, two bathrooms and a cellar. Its conditions are good, as regards the fixtures they are partly made of wood with aluminum shutters and partly double-glazed also in aluminium, if necessary there is the possibility of creating a third bedroom.