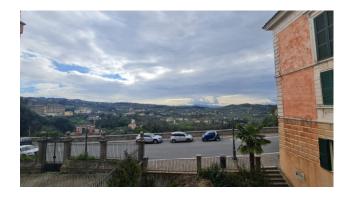

The property also has a quadruple exposure, being the only one on the entrance floor, among its strong points there is certainly the view over Corso Tulliano and the Arpino viewpoint.

Internally it is composed of a large entrance hall, lounge with fireplace, dining room, two bedrooms, kitchen, two bathrooms and a cellar. Its conditions are good, as regards the fixtures they are partly made of wood with aluminum shutters and partly double-glazed also in aluminium, if necessary there is the possibility of creating a third bedroom.