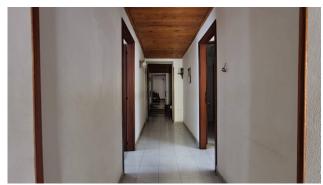

The property also has a quadruple exposure, being the only one on the entrance floor, among its strong points there is certainly the view over Corso Tulliano and the Arpino viewpoint.

Internally it is composed of a large entrance hall, lounge with fireplace, dining room, two bedrooms, kitchen, two bathrooms and a cellar. Its conditions are good, as regards the fixtures they are partly made of wood with aluminum shutters and partly double-glazed also in aluminium, if necessary there is the possibility of creating a third bedroom.