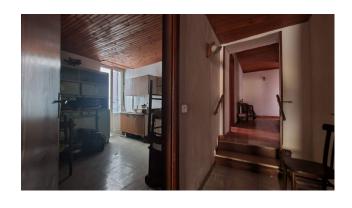

The property also has a quadruple exposure, being the only one on the entrance floor, among its strong points there is certainly the view over Corso Tulliano and the Arpino viewpoint.

Internally it is composed of a large entrance hall, lounge with fireplace, dining room, two bedrooms, kitchen, two bathrooms and a cellar. Its conditions are good, as regards the fixtures they are partly made of wood with aluminum shutters and partly double-glazed also in aluminium, if necessary there is the possibility of creating a third bedroom.

The entire structure is in original stone, while part of the ceilings are in wood.

For information or appointments 3493400492 - 0776566289 - For international Clients 00393348094290