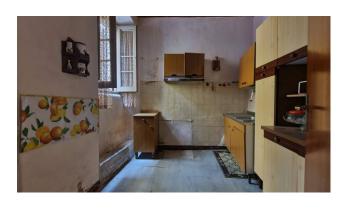

The property also has a quadruple exposure, being the only one on the entrance floor, among its strong points there is certainly the view over Corso Tulliano and the Arpino viewpoint.

Internally it is composed of a large entrance hall, lounge with fireplace, dining room, two bedrooms, kitchen, two bathrooms and a cellar. Its conditions are good, as regards the fixtures they are partly made of wood with aluminum shutters and partly double-glazed also in aluminium, if necessary there is the possibility of creating a third bedroom.