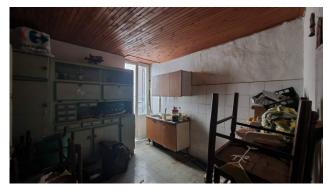

The property also has a quadruple exposure, being the only one on the entrance floor, among its strong points there is certainly the view over Corso Tulliano and the Arpino viewpoint.

Internally it is composed of a large entrance hall, lounge with fireplace, dining room, two bedrooms, kitchen, two bathrooms and a cellar. Its conditions are good, as regards the fixtures they are partly made of wood with aluminum shutters and partly double-glazed also in aluminium, if necessary there is the possibility of creating a third bedroom.

### **Features**

| Tv Antenna: Autonomous | Tv SAT: Autonomous | Closet           |
|------------------------|--------------------|------------------|
| ADSL Coverage          | Cellar: 25 🛘       | Fastweb Coverage |
| Fireplace              | Telephone System   | Shower           |
| Wooden Window Frames   | Shutters           |                  |