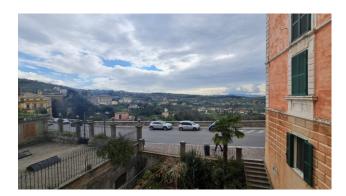

The property also has a quadruple exposure, being the only one on the entrance floor, among its strong points there is certainly the view over Corso Tulliano and the Arpino viewpoint.

Internally it is composed of a large entrance hall, lounge with fireplace, dining room, two bedrooms, kitchen, two bathrooms and a cellar. Its conditions are good, as regards the fixtures they are partly made of wood with aluminum shutters and partly double-glazed also in aluminium, if necessary there is the possibility of creating a third bedroom.