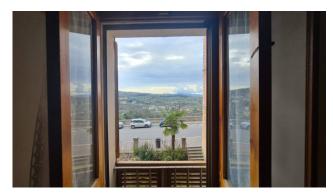

The property also has a quadruple exposure, being the only one on the entrance floor, among its strong points there is certainly the view over Corso Tulliano and the Arpino viewpoint.

Internally it is composed of a large entrance hall, lounge with fireplace, dining room, two bedrooms, kitchen, two bathrooms and a cellar. Its conditions are good, as regards the fixtures they are partly made of wood with aluminum shutters and partly double-glazed also in aluminium, if necessary there is the possibility of creating a third bedroom.