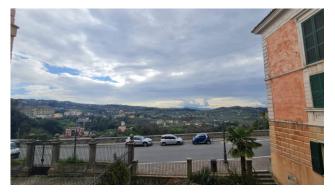

The property also has a quadruple exposure, being the only one on the entrance floor, among its strong points there is certainly the view over Corso Tulliano and the Arpino viewpoint.

Internally it is composed of a large entrance hall, lounge with fireplace, dining room, two bedrooms, kitchen, two bathrooms and a cellar. Its conditions are good, as regards the fixtures they are partly made of wood with aluminum shutters and partly double-glazed also in aluminium, if necessary there is the possibility of creating a third bedroom.