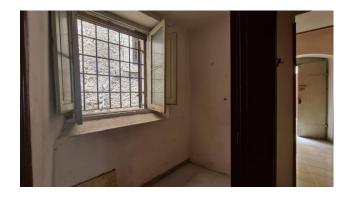

The property also has a quadruple exposure, being the only one on the entrance floor, among its strong points there is certainly the view over Corso Tulliano and the Arpino viewpoint.

Internally it is composed of a large entrance hall, lounge with fireplace, dining room, two bedrooms, kitchen, two bathrooms and a cellar. Its conditions are good, as regards the fixtures they are partly made of wood with aluminum shutters and partly double-glazed also in aluminium, if necessary there is the possibility of creating a third bedroom.