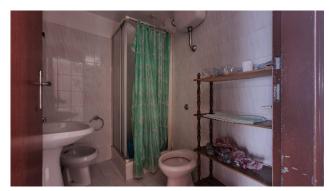

The property also has a quadruple exposure, being the only one on the entrance floor, among its strong points there is certainly the view over Corso Tulliano and the Arpino viewpoint.

Internally it is composed of a large entrance hall, lounge with fireplace, dining room, two bedrooms, kitchen, two bathrooms and a cellar. Its conditions are good, as regards the fixtures they are partly made of wood with aluminum shutters and partly double-glazed also in aluminium, if necessary there is the possibility of creating a third bedroom.

### **Features**

| Tv Antenna: Autonomous | Tv SAT: Autonomous | Closet           |
|------------------------|--------------------|------------------|
| ADSL Coverage          | Cellar: 25 🛘       | Fastweb Coverage |
| Fireplace              | Telephone System   | Shower           |
| Wooden Window Frames   | Shutters           |                  |