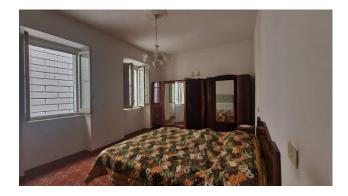

The property also has a quadruple exposure, being the only one on the entrance floor, among its strong points there is certainly the view over Corso Tulliano and the Arpino viewpoint.

Internally it is composed of a large entrance hall, lounge with fireplace, dining room, two bedrooms, kitchen, two bathrooms and a cellar. Its conditions are good, as regards the fixtures they are partly made of wood with aluminum shutters and partly double-glazed also in aluminium, if necessary there is the possibility of creating a third bedroom.

# **Property Informations**

| Address: Via Aquila Romana | <b>Zip Code</b> : 3033           |  |
|----------------------------|----------------------------------|--|
| Bedrooms: 3                | Bathrooms: 2                     |  |
| Rooms: 1                   | State of Preservation: Good      |  |
| Level: Ground Floor        | Total Floor: 2                   |  |
| Age Construction: 1700     | <b>Kitchen</b> : Regular Kitchen |  |