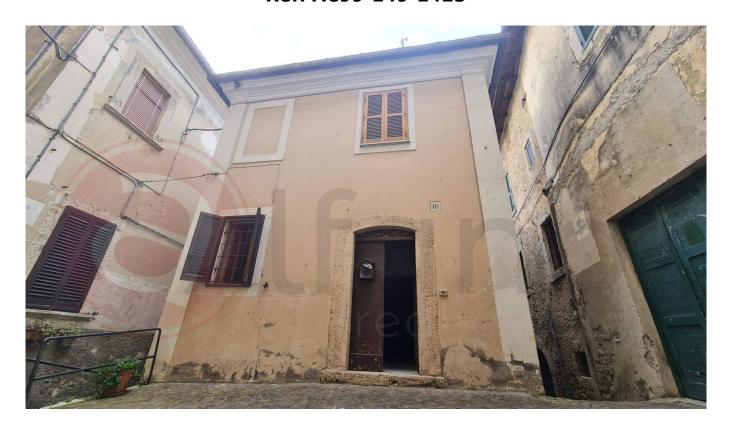

### Rosalba House

In Arpino (Via dell'Aquila Romana), a few steps from Piazza Municipio, we are pleased to offer a comfortable historic apartment with independent entrance, located on the ground floor in a building of only two floors.

The property also has a quadruple exposure, being the only one on the entrance floor, among its strong points there is certainly the view over Corso Tulliano and the Arpino viewpoint.

Internally it is composed of a large entrance hall, lounge with fireplace, dining room, two bedrooms, kitchen, two bathrooms and a cellar. Its conditions are good, as regards the fixtures they are partly made of wood with aluminum shutters and partly double-glazed also in aluminium, if necessary there is the possibility of creating a third bedroom.

The entire structure is in original stone, while part of the ceilings are in wood.

For information or appointments 3493400492 - 0776566289 - For international Clients 00393348094290