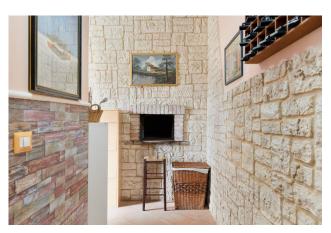

The house, of approximately 220 m2, is spread over two levels.

On the ground floor we find a welcoming porch where you can enjoy moments of relaxation in the open air, a kitchen perfect for preparing tasty dishes, two spacious bedrooms, a bathroom and a cellar for storing any objects.

In the property there is also a thermo fireplace, to be reactivated, which adds a touch of warmth and intimacy to the rooms.

The house is completely fenced, thus offering privacy and security to its inhabitants.