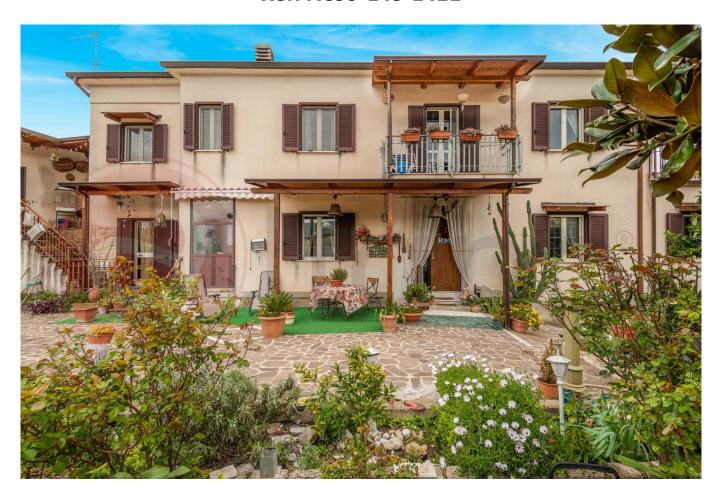

## 220 sq.m | Bathrooms: 2 | Bedrooms: 4 | Rooms: 9

"Chiaia's house"

In Sant'Ambrogio sul Garigliano (FR), about 10 minutes from the "Terme di Suio", in Via Chiaia, we offer for sale a detached house with garden and accessories, perfect for those who want to live in a quiet environment surrounded by nature.

The house, of approximately 220 m2, is spread over two levels.

On the ground floor we find a welcoming porch where you can enjoy moments of relaxation in the open air, a kitchen perfect for preparing tasty dishes, two spacious bedrooms, a bathroom and a cellar for storing any objects.

On the first floor, however, there are two other bedrooms, one of which has access to a terrace of approximately 20 m2, perfect for enjoying a panoramic view and relaxing in the open air, and a further bathroom.