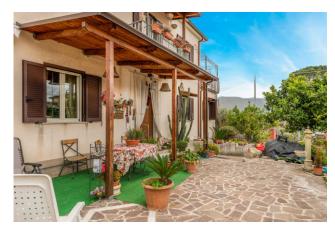

The house, of approximately 220 m2, is spread over two levels.

On the ground floor we find a welcoming porch where you can enjoy moments of relaxation in the open air, a kitchen perfect for preparing tasty dishes, two spacious bedrooms, a bathroom and a cellar for storing any objects.

On the first floor, however, there are two other bedrooms, one of which has access to a terrace of approximately 20 m2, perfect for enjoying a panoramic view and relaxing in the open air, and a further bathroom.