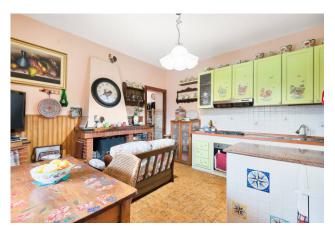

The house, of approximately 220 m2, is spread over two levels.

On the ground floor we find a welcoming porch where you can enjoy moments of relaxation in the open air, a kitchen perfect for preparing tasty dishes, two spacious bedrooms, a bathroom and a cellar for storing any objects.

In the property there is also a thermo fireplace, to be reactivated, which adds a touch of warmth and intimacy to the rooms.

The house is completely fenced, thus offering privacy and security to its inhabitants.