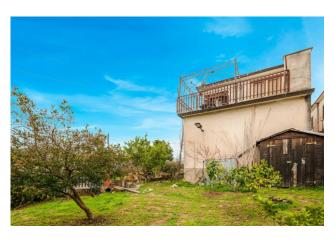

## 220 sq.m | Bathrooms: 2 | Bedrooms: 4 | Rooms: 9

"Chiaia's house"

In Sant'Ambrogio sul Garigliano (FR), about 10 minutes from the "Terme di Suio", in Via Chiaia, we offer for sale a detached house with garden and accessories, perfect for those who want to live in a quiet environment surrounded by nature.

The house, of approximately 220 m2, is spread over two levels.

On the ground floor we find a welcoming porch where you can enjoy moments of relaxation in the open air, a kitchen perfect for preparing tasty dishes, two spacious bedrooms, a bathroom and a cellar for storing any objects.

On the first floor, however, there are two other bedrooms, one of which has access to a terrace of approximately 20 m2, perfect for enjoying a panoramic view and relaxing in the open air, and a further bathroom.

This house boasts excellent exposure which guarantees exceptional natural brightness in all rooms.

Furthermore, it is equipped with independent heating and hot/cold air conditioning to ensure maximum comfort in every season.

In the property there is also a thermo fireplace, to be reactivated, which adds a touch of warmth and intimacy to the rooms.

The house is completely fenced, thus offering privacy and security to its inhabitants.

This solution is ideal for those looking for an oasis of peace and tranquility just a few steps from nature.

For further information and/or site visits call 0776566289 or 3487607909. For English speakers: 00393348094290.