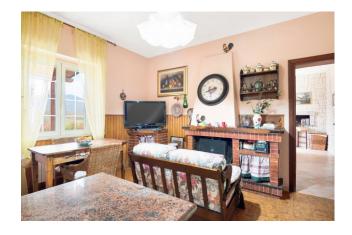

The house, of approximately 220 m2, is spread over two levels.

On the ground floor we find a welcoming porch where you can enjoy moments of relaxation in the open air, a kitchen perfect for preparing tasty dishes, two spacious bedrooms, a bathroom and a cellar for storing any objects.

In the property there is also a thermo fireplace, to be reactivated, which adds a touch of warmth and intimacy to the rooms.

The house is completely fenced, thus offering privacy and security to its inhabitants.