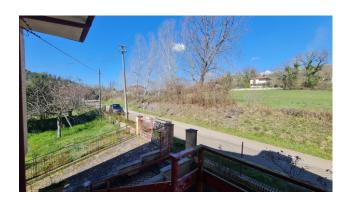

The external part is pretty, a concrete driveway leads to the covered parking space, surrounded by the flat garden and a wonderful pergola of about 50 m2 which was formed naturally thanks to a vine.

The green and hilly context in which the property is located makes it an attractive investment to escape from the chaos of the city and enjoy nature in complete relaxation.