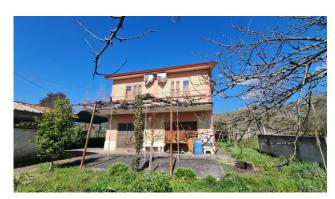

To access the upper floor there is both an internal and external staircase, one in wrought iron and one in marble, there we find four bedrooms, a second bathroom and a beautiful semi-perimeter balcony with panoramic views of the surrounding hills.

The external part is pretty, a concrete driveway leads to the covered parking space, surrounded by the flat garden and a wonderful pergola of about 50 m2 which was formed naturally thanks to a vine.

The green and hilly context in which the property is located makes it an attractive investment to escape from the chaos of the city and enjoy nature in complete relaxation.