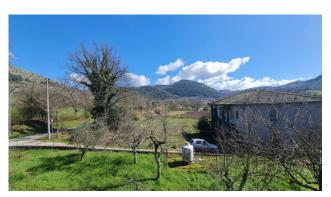

The external part is pretty, a concrete driveway leads to the covered parking space, surrounded by the flat garden and a wonderful pergola of about 50 m2 which was formed naturally thanks to a vine.

The green and hilly context in which the property is located makes it an attractive investment to escape from the chaos of the city and enjoy nature in complete relaxation.