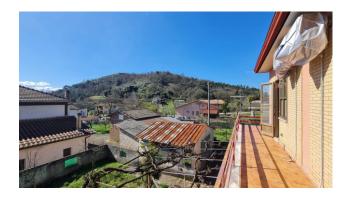

To access the upper floor there is both an internal and external staircase, one in wrought iron and one in marble, there we find four bedrooms, a second bathroom and a beautiful semi-perimeter balcony with panoramic views of the surrounding hills.

The external part is pretty, a concrete driveway leads to the covered parking space, surrounded by the flat garden and a wonderful pergola of about 50 m2 which was formed naturally thanks to a vine.

The green and hilly context in which the property is located makes it an attractive investment to escape from the chaos of the city and enjoy nature in complete relaxation.