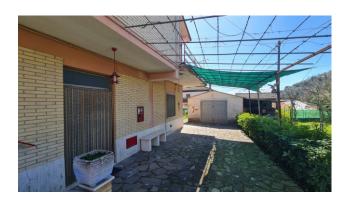

The external part is pretty, a concrete driveway leads to the covered parking space, surrounded by the flat garden and a wonderful pergola of about 50 m2 which was formed naturally thanks to a vine.

The green and hilly context in which the property is located makes it an attractive investment to escape from the chaos of the city and enjoy nature in complete relaxation.