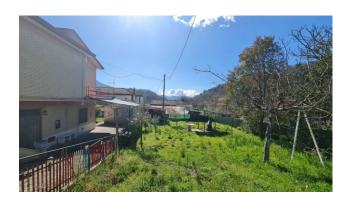

The external part is pretty, a concrete driveway leads to the covered parking space, surrounded by the flat garden and a wonderful pergola of about 50 m2 which was formed naturally thanks to a vine.

The green and hilly context in which the property is located makes it an attractive investment to escape from the chaos of the city and enjoy nature in complete relaxation.

**Balconies**: Present, 10 sq.m **Terrace**: Present, 100 sq.m

**Garden**: Private, 600 sq.m **Kitchen**: Regular Kitchen

**Box**: Single, 15 sq.m