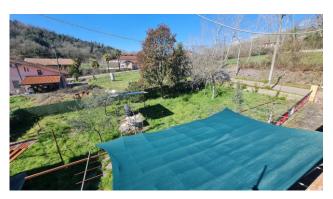

The external part is pretty, a concrete driveway leads to the covered parking space, surrounded by the flat garden and a wonderful pergola of about 50 m2 which was formed naturally thanks to a vine.

The green and hilly context in which the property is located makes it an attractive investment to escape from the chaos of the city and enjoy nature in complete relaxation.