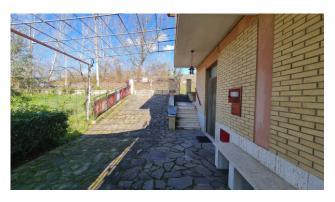

The external part is pretty, a concrete driveway leads to the covered parking space, surrounded by the flat garden and a wonderful pergola of about 50 m2 which was formed naturally thanks to a vine.

The green and hilly context in which the property is located makes it an attractive investment to escape from the chaos of the city and enjoy nature in complete relaxation.