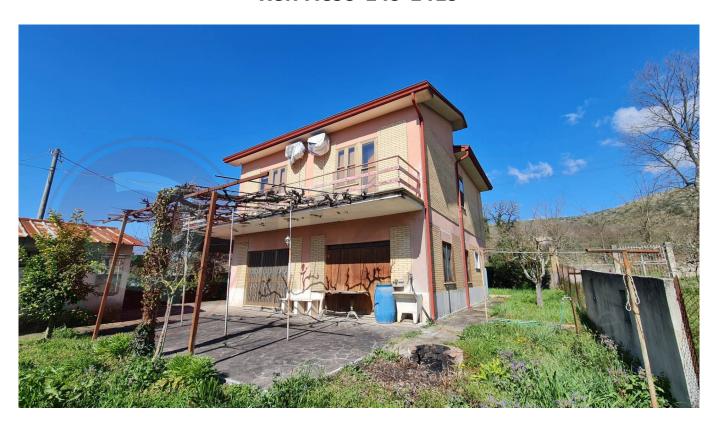

### Casa Daniela

In Arce in via Fontanelle, in a quiet setting surrounded by nature, we offer for sale a detached house on two levels with a large terrace and very bright and airy fenced garden.

The property has two entrances, one on each floor, internally it has been divided into a living area on the ground floor and a sleeping area on the first floor. It consists of a first access at street level where the living room opens up with an open kitchen with fireplace, dining room, bedroom and a bathroom.

The external part is pretty, a concrete driveway leads to the covered parking space, surrounded by the flat garden and a wonderful pergola of about 50 m2 which was formed naturally thanks to a vine.

The green and hilly context in which the property is located makes it an attractive investment to escape from the chaos of the city and enjoy nature in complete relaxation.