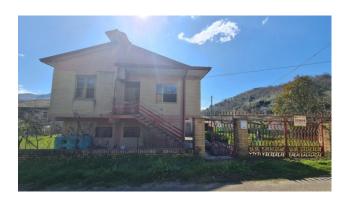

### Casa Daniela

In Arce in via Fontanelle, in a quiet setting surrounded by nature, we offer for sale a detached house on two levels with a large terrace and very bright and airy fenced garden.

The property has two entrances, one on each floor, internally it has been divided into a living area on the ground floor and a sleeping area on the first floor. It consists of a first access at street level where the living room opens up with an open kitchen with fireplace, dining room, bedroom and a bathroom.

The external part is pretty, a concrete driveway leads to the covered parking space, surrounded by the flat garden and a wonderful pergola of about 50 m2 which was formed naturally thanks to a vine.

The green and hilly context in which the property is located makes it an attractive investment to escape from the chaos of the city and enjoy nature in complete relaxation.