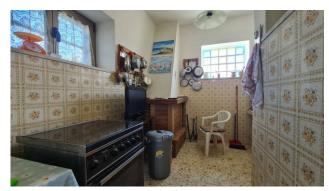

### Casa Daniela

In Arce in via Fontanelle, in a quiet setting surrounded by nature, we offer for sale a detached house on two levels with a large terrace and very bright and airy fenced garden.

The property has two entrances, one on each floor, internally it has been divided into a living area on the ground floor and a sleeping area on the first floor. It consists of a first access at street level where the living room opens up with an open kitchen with fireplace, dining room, bedroom and a bathroom.

**Balconies**: Present, 10 sq.m **Terrace**: Present, 100 sq.m

**Garden**: Private, 600 sq.m **Kitchen**: Regular Kitchen

**Box**: Single, 15 sq.m