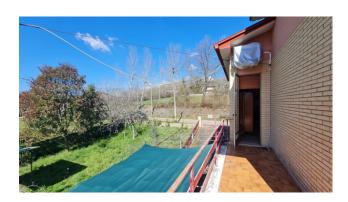

To access the upper floor there is both an internal and external staircase, one in wrought iron and one in marble, there we find four bedrooms, a second bathroom and a beautiful semi-perimeter balcony with panoramic views of the surrounding hills.

The external part is pretty, a concrete driveway leads to the covered parking space, surrounded by the flat garden and a wonderful pergola of about 50 m2 which was formed naturally thanks to a vine.

The green and hilly context in which the property is located makes it an attractive investment to escape from the chaos of the city and enjoy nature in complete relaxation.