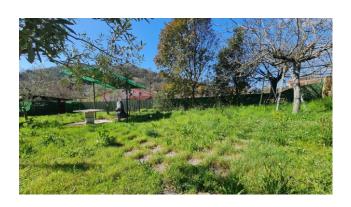

The external part is pretty, a concrete driveway leads to the covered parking space, surrounded by the flat garden and a wonderful pergola of about 50 m2 which was formed naturally thanks to a vine.

The green and hilly context in which the property is located makes it an attractive investment to escape from the chaos of the city and enjoy nature in complete relaxation.

**Balconies**: Present, 10 sq.m **Terrace**: Present, 100 sq.m

**Garden**: Private, 600 sq.m **Kitchen**: Regular Kitchen

**Box**: Single, 15 sq.m