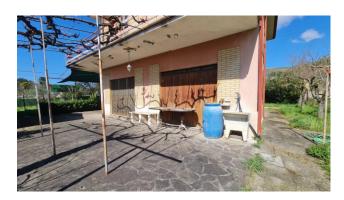

### Casa Daniela

In Arce in via Fontanelle, in a quiet setting surrounded by nature, we offer for sale a detached house on two levels with a large terrace and very bright and airy fenced garden.

The property has two entrances, one on each floor, internally it has been divided into a living area on the ground floor and a sleeping area on the first floor. It consists of a first access at street level where the living room opens up with an open kitchen with fireplace, dining room, bedroom and a bathroom.

The external part is pretty, a concrete driveway leads to the covered parking space, surrounded by the flat garden and a wonderful pergola of about 50 m2 which was formed naturally thanks to a vine.

The green and hilly context in which the property is located makes it an attractive investment to escape from the chaos of the city and enjoy nature in complete relaxation.