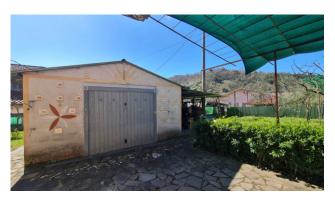

The external part is pretty, a concrete driveway leads to the covered parking space, surrounded by the flat garden and a wonderful pergola of about 50 m2 which was formed naturally thanks to a vine.

The green and hilly context in which the property is located makes it an attractive investment to escape from the chaos of the city and enjoy nature in complete relaxation.

**Balconies**: Present, 10 sq.m **Terrace**: Present, 100 sq.m

**Garden**: Private, 600 sq.m **Kitchen**: Regular Kitchen

**Box**: Single, 15 sq.m