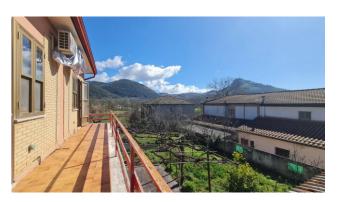

To access the upper floor there is both an internal and external staircase, one in wrought iron and one in marble, there we find four bedrooms, a second bathroom and a beautiful semi-perimeter balcony with panoramic views of the surrounding hills.

The external part is pretty, a concrete driveway leads to the covered parking space, surrounded by the flat garden and a wonderful pergola of about 50 m2 which was formed naturally thanks to a vine.

The green and hilly context in which the property is located makes it an attractive investment to escape from the chaos of the city and enjoy nature in complete relaxation.