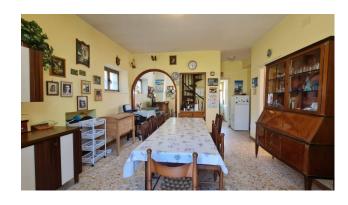

### Casa Daniela

In Arce in via Fontanelle, in a quiet setting surrounded by nature, we offer for sale a detached house on two levels with a large terrace and very bright and airy fenced garden.

The property has two entrances, one on each floor, internally it has been divided into a living area on the ground floor and a sleeping area on the first floor. It consists of a first access at street level where the living room opens up with an open kitchen with fireplace, dining room, bedroom and a bathroom.

Overall, the property is already ready to be inhabited, several air conditioners have recently been installed in all rooms, in order to heat or cool the house according to the annual season.

It is left almost completely furnished.