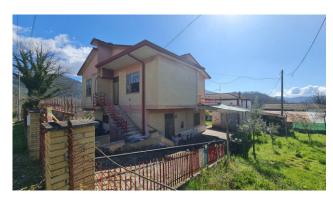

### Casa Daniela

In Arce in via Fontanelle, in a quiet setting surrounded by nature, we offer for sale a detached house on two levels with a large terrace and very bright and airy fenced garden.

The property has two entrances, one on each floor, internally it has been divided into a living area on the ground floor and a sleeping area on the first floor. It consists of a first access at street level where the living room opens up with an open kitchen with fireplace, dining room, bedroom and a bathroom.

To access the upper floor there is both an internal and external staircase, one in wrought iron and one in marble, there we find four bedrooms, a second bathroom and a beautiful semi-perimeter balcony with panoramic views of the surrounding hills.

The external part is pretty, a concrete driveway leads to the covered parking space, surrounded by the flat garden and a wonderful pergola of about 50 m2 which was formed naturally thanks to a vine.

The green and hilly context in which the property is located makes it an attractive investment to escape from the chaos of the city and enjoy nature in complete relaxation.