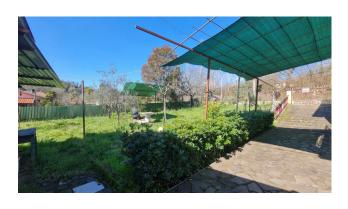

The external part is pretty, a concrete driveway leads to the covered parking space, surrounded by the flat garden and a wonderful pergola of about 50 m2 which was formed naturally thanks to a vine.

The green and hilly context in which the property is located makes it an attractive investment to escape from the chaos of the city and enjoy nature in complete relaxation.