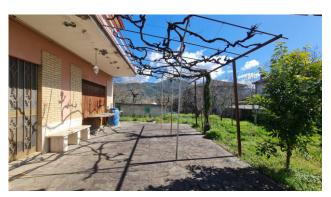

The external part is pretty, a concrete driveway leads to the covered parking space, surrounded by the flat garden and a wonderful pergola of about 50 m2 which was formed naturally thanks to a vine.

The green and hilly context in which the property is located makes it an attractive investment to escape from the chaos of the city and enjoy nature in complete relaxation.