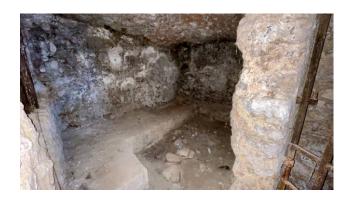

## 125 sq.m

In Arpino, in the characteristic Vicolo Santo Stefano, we offer for sale a unique commercial space.

The property is completely made of stone and is characterized by fascinating internal arches which give it a suggestive and unique atmosphere.

Currently used as a warehouse, the space offers enormous potential to be transformed into a very charming restaurant, pub or pizzeria. The presence of internal arches gives the venue an unquestionable personality and can become a distinctive feature, capturing the attention of customers and creating a welcoming atmosphere.