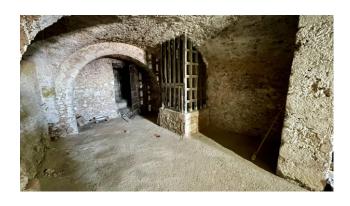

## 125 sq.m

In Arpino, in the characteristic Vicolo Santo Stefano, we offer for sale a unique commercial space.

The property is completely made of stone and is characterized by fascinating internal arches which give it a suggestive and unique atmosphere.

Currently used as a warehouse, the space offers enormous potential to be transformed into a very charming restaurant, pub or pizzeria. The presence of internal arches gives the venue an unquestionable personality and can become a distinctive feature, capturing the attention of customers and creating a welcoming atmosphere.