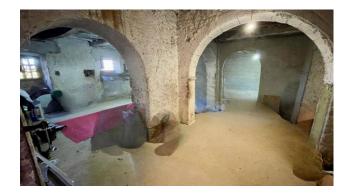

## 125 sq.m

In Arpino, in the characteristic Vicolo Santo Stefano, we offer for sale a unique commercial space.

The property is completely made of stone and is characterized by fascinating internal arches which give it a suggestive and unique atmosphere.

Currently used as a warehouse, the space offers enormous potential to be transformed into a very charming restaurant, pub or pizzeria. The presence of internal arches gives the venue an unquestionable personality and can become a distinctive feature, capturing the attention of customers and creating a welcoming atmosphere.