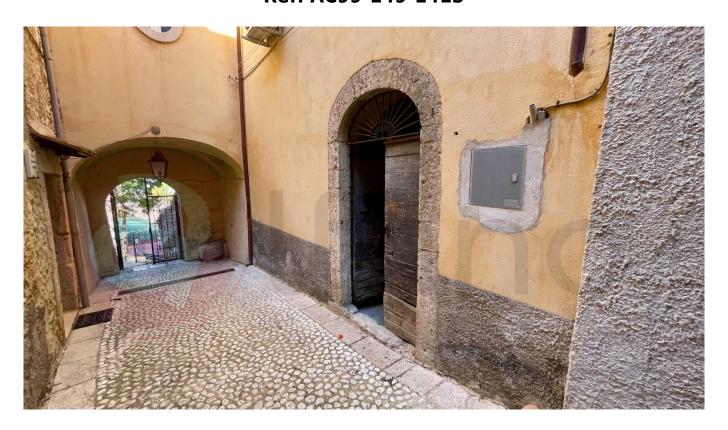

## Commercial Property € 70.000 Ref. AC99-149-1413

## 125 sq.m

In Arpino, in the characteristic Vicolo Santo Stefano, we offer for sale a unique commercial space.

The property is completely made of stone and is characterized by fascinating internal arches which give it a suggestive and unique atmosphere.

## **Property Informations**

Address: Vicolo Santo Stefano, 4 Zip Code: 3033

State of Preservation: Rustic

**Features** 

ADSL Coverage Fastweb Coverage

Nearby

| Gyms              | Spa          | Football Fields    | Fitness Centers  |
|-------------------|--------------|--------------------|------------------|
| Tennis Courts     | Bike Lanes   | Playgrounds        | Railway Station  |
| Public Transport  | Kindergarten | Elementary Schools | Schools          |
| High Schools      | Cafe         | Post Offices       | Shopping Centers |
| Municipal Offices |              |                    |                  |