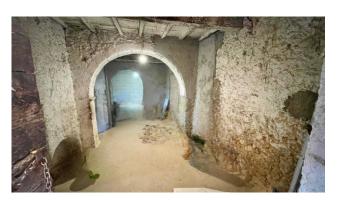

## 125 sq.m

In Arpino, in the characteristic Vicolo Santo Stefano, we offer for sale a unique commercial space.

The property is completely made of stone and is characterized by fascinating internal arches which give it a suggestive and unique atmosphere.

Currently used as a warehouse, the space offers enormous potential to be transformed into a very charming restaurant, pub or pizzeria. The presence of internal arches gives the venue an unquestionable personality and can become a distinctive feature, capturing the attention of customers and creating a welcoming atmosphere.