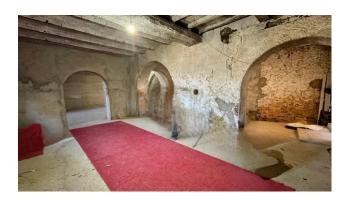

Currently used as a warehouse, the space offers enormous potential to be transformed into a very charming restaurant, pub or pizzeria. The presence of internal arches gives the venue an unquestionable personality and can become a distinctive feature, capturing the attention of customers and creating a welcoming atmosphere.

The advantage of this place is that it needs to be finished, giving buyers the opportunity to customize the interior according to their needs and tastes, creating a unique space and a welcoming environment for customers.