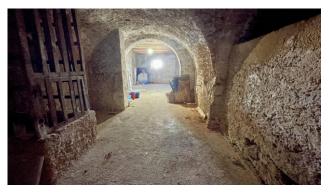

## 125 sq.m

In Arpino, in the characteristic Vicolo Santo Stefano, we offer for sale a unique commercial space.

The property is completely made of stone and is characterized by fascinating internal arches which give it a suggestive and unique atmosphere.

Currently used as a warehouse, the space offers enormous potential to be transformed into a very charming restaurant, pub or pizzeria. The presence of internal arches gives the venue an unquestionable personality and can become a distinctive feature, capturing the attention of customers and creating a welcoming atmosphere.