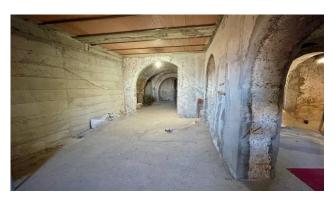

## 125 sq.m

In Arpino, in the characteristic Vicolo Santo Stefano, we offer for sale a unique commercial space.

The property is completely made of stone and is characterized by fascinating internal arches which give it a suggestive and unique atmosphere.

Currently used as a warehouse, the space offers enormous potential to be transformed into a very charming restaurant, pub or pizzeria. The presence of internal arches gives the venue an unquestionable personality and can become a distinctive feature, capturing the attention of customers and creating a welcoming atmosphere.