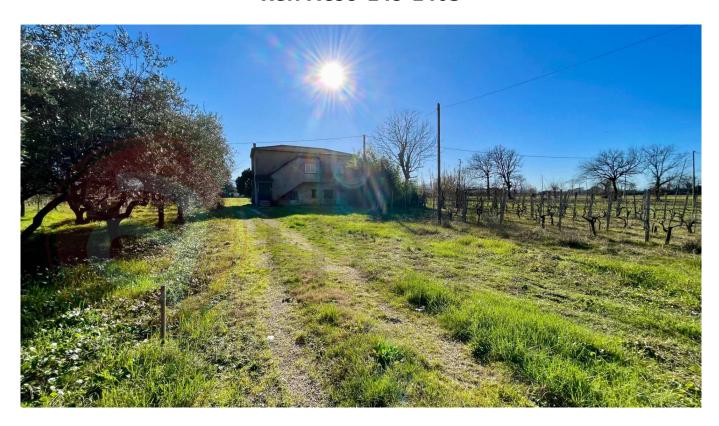

## 223 sq.m | Bathrooms: 2 | Bedrooms: 3 | Rooms: 8

"White House"

In Roccasecca (FR), in a quiet and residential area, precisely in Via Vesceto, we offer for sale a detached house with large land of approximately 9,000 m2.

This area is ideal for entertaining friends and family, or simply enjoying moments of relaxation in total tranquility.

But the real beauty of this property is found outside.

The vast garden surrounding the house is an oasis of serenity, where you can spend pleasant moments in the open air during sunny days.

Furthermore, external accessories such as storage units are a valid aid in maintaining order and cleanliness throughout the property.

You will be able to enjoy the calm and peace that the area offers, all accompanied by wonderful exposure to the sun.