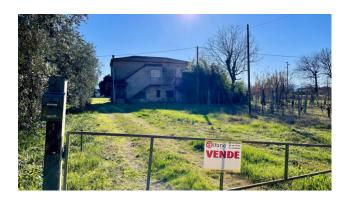

## 223 sq.m | Bathrooms: 2 | Bedrooms: 3 | Rooms: 8

"White House"

In Roccasecca (FR), in a quiet and residential area, precisely in Via Vesceto, we offer for sale a detached house with large land of approximately 9,000 m2.

This spacious property is spread over two levels, offering ample space for the whole family.

The ground floor still has the possibility of being customized to your liking, to transform it into a space that fully reflects your personality and needs.

This offers an incredible opportunity to create the environment of your dreams.

The first floor, previously inhabited, requires renovation to give new life to the spaces.

Here you will find an entrance hall, a spacious kitchen with lounge, two bright bedrooms and a bathroom.