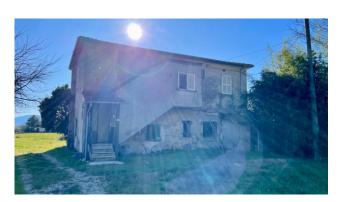

# **detached house € 80.000** Ref. AC99-149-1403

## 223 sq.m | Bathrooms: 2 | Bedrooms: 3 | Rooms: 8

"White House"

In Roccasecca (FR), in a quiet and residential area, precisely in Via Vesceto, we offer for sale a detached house with large land of approximately 9,000 m2.

This spacious property is spread over two levels, offering ample space for the whole family.

The ground floor still has the possibility of being customized to your liking, to transform it into a space that fully reflects your personality and needs.

This offers an incredible opportunity to create the environment of your dreams.

The first floor, previously inhabited, requires renovation to give new life to the spaces.

Here you will find an entrance hall, a spacious kitchen with lounge, two bright bedrooms and a bathroom.

This area is ideal for entertaining friends and family, or simply enjoying moments of relaxation in total tranquility.

But the real beauty of this property is found outside.

The vast garden surrounding the house is an oasis of serenity, where you can spend pleasant moments in the open air during sunny days.

Furthermore, external accessories such as storage units are a valid aid in maintaining order and cleanliness throughout the property.

You will be able to enjoy the calm and peace that the area offers, all accompanied by wonderful exposure to the sun.

This solution is ideal for nature lovers who prefer a private home but close to all services.

 $For further information \ and/or \ site \ visits \ call \ 0776566289 \ or \ 3487607909. \ For \ English \ speakers: \ 00393348094290.$ 