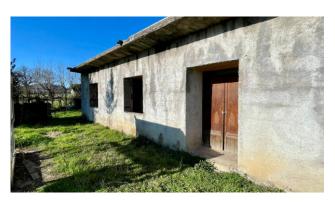

# **detached house € 80.000** Ref. AC99-149-1403

## 223 sq.m | Bathrooms: 2 | Bedrooms: 3 | Rooms: 8

"White House"

In Roccasecca (FR), in a quiet and residential area, precisely in Via Vesceto, we offer for sale a detached house with large land of approximately 9,000 m2.

This spacious property is spread over two levels, offering ample space for the whole family.

The ground floor still has the possibility of being customized to your liking, to transform it into a space that fully reflects your personality and needs.

This offers an incredible opportunity to create the environment of your dreams.

The first floor, previously inhabited, requires renovation to give new life to the spaces.

Here you will find an entrance hall, a spacious kitchen with lounge, two bright bedrooms and a bathroom.

This area is ideal for entertaining friends and family, or simply enjoying moments of relaxation in total tranquility.

But the real beauty of this property is found outside.

The vast garden surrounding the house is an oasis of serenity, where you can spend pleasant moments in the open air during sunny days.

Furthermore, external accessories such as storage units are a valid aid in maintaining order and cleanliness throughout the property.

You will be able to enjoy the calm and peace that the area offers, all accompanied by wonderful exposure to the sun.

This solution is ideal for nature lovers who prefer a private home but close to all services.

 $For further information \ and/or \ site \ visits \ call \ 0776566289 \ or \ 3487607909. \ For \ English \ speakers: \ 00393348094290.$ 