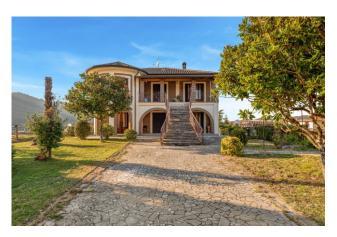

# Villa € 275.000 Ref. AC99-149-1401

### 340 sq.m | Bathrooms: 2 | Bedrooms: 6 | Rooms: 11

"Villa Emanuela"

In Arce (FR), in a quiet residential area, more precisely in Via Valle, we offer for sale a true real estate jewel: Villa Emanuela.

The property extends over an area of approximately 340 m2, distributed over two levels.

The Villa is in excellent condition and was built with high quality materials, ensuring a solid structure and high resistance over time. Inside, the Villa offers all the comforts necessary for a life of luxury and refinement.

One of the strong points of this villa is its beautiful porch with very characteristic arches, which offers a panoramic view of the surrounding valley.

This outdoor space is ideal for relaxing in the shade and enjoying the magnificent views of the surrounding nature.