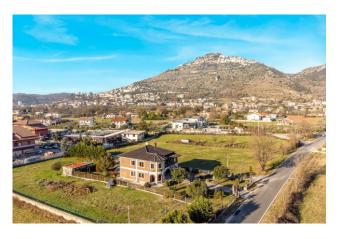

The property extends over an area of approximately 340 m2, distributed over two levels.

The Villa is in excellent condition and was built with high quality materials, ensuring a solid structure and high resistance over time. Inside, the Villa offers all the comforts necessary for a life of luxury and refinement.

Outside, the property is completely fenced, ensuring maximum privacy and security.

The large garden, well cared for and full of vegetation which creates a pleasant atmosphere of tranquility and relaxation, offers the ideal space to spend pleasant moments outdoors in the company of family and friends.

Furthermore, the Villa is equipped with a double garage, which allows you to park two vehicles comfortably, protecting them from the elements and providing an additional level of security for the home.