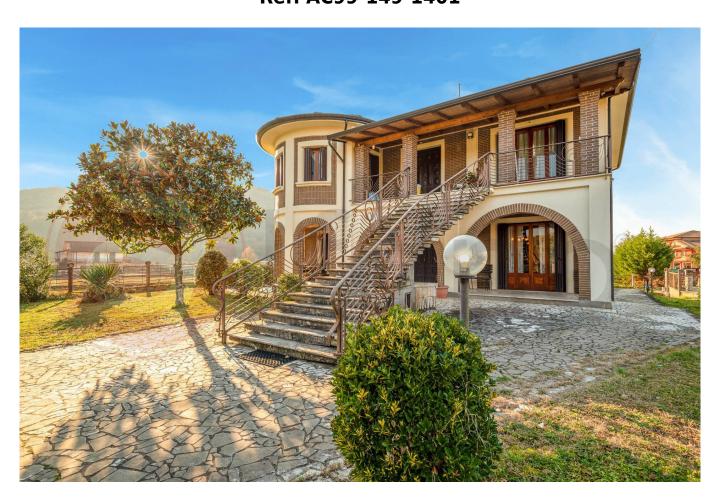

# Villa € 275.000 Ref. AC99-149-1401

The property extends over an area of approximately 340 m2, distributed over two levels.

The Villa is in excellent condition and was built with high quality materials, ensuring a solid structure and high resistance over time. Inside, the Villa offers all the comforts necessary for a life of luxury and refinement.

One of the strong points of this villa is its beautiful porch with very characteristic arches, which offers a panoramic view of the surrounding valley.

This outdoor space is ideal for relaxing in the shade and enjoying the magnificent views of the surrounding nature.