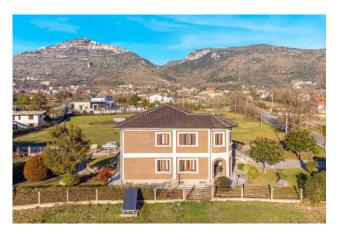

# Villa € 275.000 Ref. AC99-149-1401

### 340 sq.m | Bathrooms: 2 | Bedrooms: 6 | Rooms: 11

"Villa Emanuela"

In Arce (FR), in a quiet residential area, more precisely in Via Valle, we offer for sale a true real estate jewel: Villa Emanuela.

The property extends over an area of approximately 340 m2, distributed over two levels.

The Villa is in excellent condition and was built with high quality materials, ensuring a solid structure and high resistance over time. Inside, the Villa offers all the comforts necessary for a life of luxury and refinement.

Outside, the property is completely fenced, ensuring maximum privacy and security.

The large garden, well cared for and full of vegetation which creates a pleasant atmosphere of tranquility and relaxation, offers the ideal space to spend pleasant moments outdoors in the company of family and friends.

Furthermore, the Villa is equipped with a double garage, which allows you to park two vehicles comfortably, protecting them from the elements and providing an additional level of security for the home.