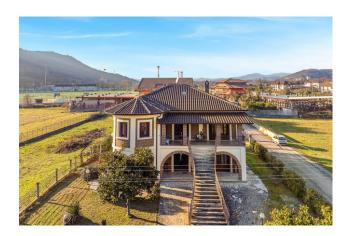

Outside, the property is completely fenced, ensuring maximum privacy and security.

The large garden, well cared for and full of vegetation which creates a pleasant atmosphere of tranquility and relaxation, offers the ideal space to spend pleasant moments outdoors in the company of family and friends.

Furthermore, the Villa is equipped with a double garage, which allows you to park two vehicles comfortably, protecting them from the elements and providing an additional level of security for the home.

One of the strong points of this villa is its beautiful porch with very characteristic arches, which offers a panoramic view of the surrounding valley.

This outdoor space is ideal for relaxing in the shade and enjoying the magnificent views of the surrounding nature.