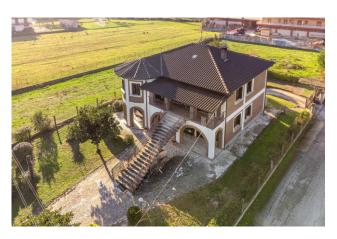

# Villa € 275.000 Ref. AC99-149-1401

### 340 sq.m | Bathrooms: 2 | Bedrooms: 6 | Rooms: 11

"Villa Emanuela"

In Arce (FR), in a quiet residential area, more precisely in Via Valle, we offer for sale a true real estate jewel: Villa Emanuela.

The property extends over an area of approximately 340 m2, distributed over two levels.

The Villa is in excellent condition and was built with high quality materials, ensuring a solid structure and high resistance over time. Inside, the Villa offers all the comforts necessary for a life of luxury and refinement.

One of the strong points of this villa is its beautiful porch with very characteristic arches, which offers a panoramic view of the surrounding valley.

This outdoor space is ideal for relaxing in the shade and enjoying the magnificent views of the surrounding nature.