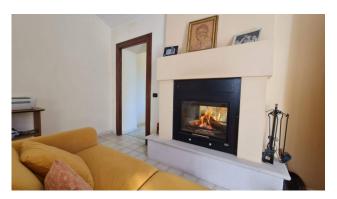

### **Features**

| Terrace: 20 [    | Tv Antenna: Autonomous      | Tv SAT: Autonomous |
|------------------|-----------------------------|--------------------|
| Closet           | ADSL Coverage               | Cellar: 25 🛘       |
| Fastweb Coverage | Fireplace                   | Air-Conditioned    |
| Telephone System | Shower Wooden Window Frames |                    |
| Aluminum Frames  | Shutters                    |                    |