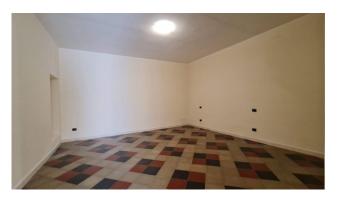

The property was built in the early 1900s, much of the structure is in fact in original stone, then enlarged in reinforced concrete in the second half of the last century.

It is accessed via a characteristic cobblestone street, where the first recently renovated apartment is located on the ground floor. It is composed of a double entrance, double living room with open kitchen and fireplace, hallway, three bedrooms, study, pantry, bathroom, closet and terrace; on the floor below the street, we certainly find one of the most characteristic and original parts of the property, four doors delineate the various rooms: the first is a 20 m2 cellar dug into the rock which still retains within it the use it had in the past decades such as the animal feeder; the second door introduces us into a real loft, a first room precedes a double room of about 50 m2 with stone walls and exposed wooden beams, with ceilings over 4 meters high, a real peculiarity in which to create a room hobby; the further doors lead to the second property to be finished, made up of three large rooms, where, if necessary, a lovely guest apartment can be created consisting of a lounge, bedroom and kitchen with bathroom.