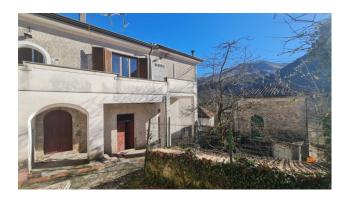

## Home Sunday

In Casalvieri, (Casal Delle Mole area), we offer for sale an independent house which is spread over two levels, with a courtyard, garden and panoramic exposure which makes it very bright.

The property was built in the early 1900s, much of the structure is in fact in original stone, then enlarged in reinforced concrete in the second half of the last century.

It is accessed via a characteristic cobblestone street, where the first recently renovated apartment is located on the ground floor. It is composed of a double entrance, double living room with open kitchen and fireplace, hallway, three bedrooms, study, pantry, bathroom, closet and terrace; on the floor below the street, we certainly find one of the most characteristic and original parts of the property, four doors delineate the various rooms: the first is a 20 m2 cellar dug into the rock which still retains within it the use it had in the past decades such as the animal feeder; the second door introduces us into a real loft, a first room precedes a double room of about 50 m2 with stone walls and exposed wooden beams, with ceilings over 4 meters high, a real peculiarity in which to create a room hobby; the further doors lead to the second property to be finished, made up of three large rooms, where, if necessary, a lovely guest apartment can be created consisting of a lounge, bedroom and kitchen with bathroom.