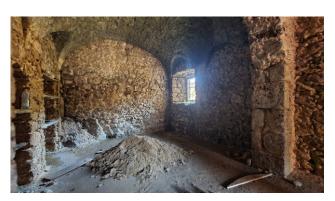

The property was built in the early 1900s, much of the structure is in fact in original stone, then enlarged in reinforced concrete in the second half of the last century.

It is accessed via a characteristic cobblestone street, where the first recently renovated apartment is located on the ground floor. It is composed of a double entrance, double living room with open kitchen and fireplace, hallway, three bedrooms, study, pantry, bathroom, closet and terrace; on the floor below the street, we certainly find one of the most characteristic and original parts of the property, four doors delineate the various rooms: the first is a 20 m2 cellar dug into the rock which still retains within it the use it had in the past decades such as the animal feeder; the second door introduces us into a real loft, a first room precedes a double room of about 50 m2 with stone walls and exposed wooden beams, with ceilings over 4 meters high, a real peculiarity in which to create a room hobby; the further doors lead to the second property to be finished, made up of three large rooms, where, if necessary, a lovely guest apartment can be created consisting of a lounge, bedroom and kitchen with bathroom.