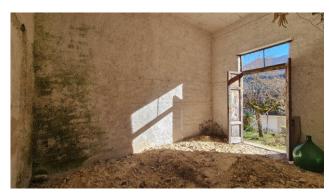

The property was built in the early 1900s, much of the structure is in fact in original stone, then enlarged in reinforced concrete in the second half of the last century.

It is accessed via a characteristic cobblestone street, where the first recently renovated apartment is located on the ground floor. It is composed of a double entrance, double living room with open kitchen and fireplace, hallway, three bedrooms, study, pantry, bathroom, closet and terrace; on the floor below the street, we certainly find one of the most characteristic and original parts of the property, four doors delineate the various rooms: the first is a 20 m2 cellar dug into the rock which still retains within it the use it had in the past decades such as the animal feeder; the second door introduces us into a real loft, a first room precedes a double room of about 50 m2 with stone walls and exposed wooden beams, with ceilings over 4 meters high, a real peculiarity in which to create a room hobby; the further doors lead to the second property to be finished, made up of three large rooms, where, if necessary, a lovely guest apartment can be created consisting of a lounge, bedroom and kitchen with bathroom.

The garden is approximately 200 m2, also distributed in two terraces with a panoramic view of the Comino valley and the famous village of Casalattico.

The house is also equipped with a garage.

The roof, the electrical system, the kitchen and the bedrooms have recently been redone, so the property is immediately habitable.