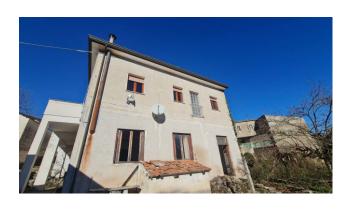

## Home Sunday

In Casalvieri, (Casal Delle Mole area), we offer for sale an independent house which is spread over two levels, with a courtyard, garden and panoramic exposure which makes it very bright.

The property was built in the early 1900s, much of the structure is in fact in original stone, then enlarged in reinforced concrete in the second half of the last century.

It is accessed via a characteristic cobblestone street, where the first recently renovated apartment is located on the ground floor. It is composed of a double entrance, double living room with open kitchen and fireplace, hallway, three bedrooms, study, pantry, bathroom, closet and terrace; on the floor below the street, we certainly find one of the most characteristic and original parts of the property, four doors delineate the various rooms: the first is a 20 m2 cellar dug into the rock which still retains within it the use it had in the past decades such as the animal feeder; the second door introduces us into a real loft, a first room precedes a double room of about 50 m2 with stone walls and exposed wooden beams, with ceilings over 4 meters high, a real peculiarity in which to create a room hobby; the further doors lead to the second property to be finished, made up of three large rooms, where, if necessary, a lovely guest apartment can be created consisting of a lounge, bedroom and kitchen with bathroom.