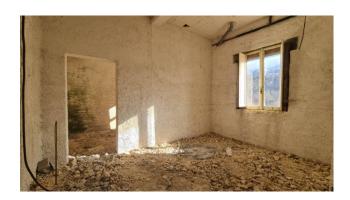

The property was built in the early 1900s, much of the structure is in fact in original stone, then enlarged in reinforced concrete in the second half of the last century.

It is accessed via a characteristic cobblestone street, where the first recently renovated apartment is located on the ground floor. It is composed of a double entrance, double living room with open kitchen and fireplace, hallway, three bedrooms, study, pantry, bathroom, closet and terrace; on the floor below the street, we certainly find one of the most characteristic and original parts of the property, four doors delineate the various rooms: the first is a 20 m2 cellar dug into the rock which still retains within it the use it had in the past decades such as the animal feeder; the second door introduces us into a real loft, a first room precedes a double room of about 50 m2 with stone walls and exposed wooden beams, with ceilings over 4 meters high, a real peculiarity in which to create a room hobby; the further doors lead to the second property to be finished, made up of three large rooms, where, if necessary, a lovely guest apartment can be created consisting of a lounge, bedroom and kitchen with bathroom.

The garden is approximately 200 m2, also distributed in two terraces with a panoramic view of the Comino valley and the famous village of Casalattico.

The house is also equipped with a garage.

The roof, the electrical system, the kitchen and the bedrooms have recently been redone, so the property is immediately habitable.