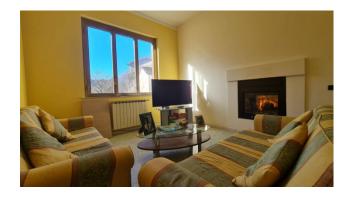

The property was built in the early 1900s, much of the structure is in fact in original stone, then enlarged in reinforced concrete in the second half of the last century.

It is accessed via a characteristic cobblestone street, where the first recently renovated apartment is located on the ground floor. It is composed of a double entrance, double living room with open kitchen and fireplace, hallway, three bedrooms, study, pantry, bathroom, closet and terrace; on the floor below the street, we certainly find one of the most characteristic and original parts of the property, four doors delineate the various rooms: the first is a 20 m2 cellar dug into the rock which still retains within it the use it had in the past decades such as the animal feeder; the second door introduces us into a real loft, a first room precedes a double room of about 50 m2 with stone walls and exposed wooden beams, with ceilings over 4 meters high, a real peculiarity in which to create a room hobby; the further doors lead to the second property to be finished, made up of three large rooms, where, if necessary, a lovely guest apartment can be created consisting of a lounge, bedroom and kitchen with bathroom.

The garden is approximately 200 m2, also distributed in two terraces with a panoramic view of the Comino valley and the famous village of Casalattico.

The house is also equipped with a garage.

The roof, the electrical system, the kitchen and the bedrooms have recently been redone, so the property is immediately habitable.