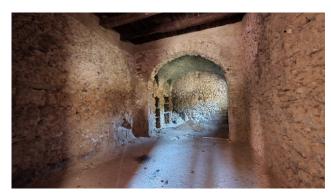

The property was built in the early 1900s, much of the structure is in fact in original stone, then enlarged in reinforced concrete in the second half of the last century.

It is accessed via a characteristic cobblestone street, where the first recently renovated apartment is located on the ground floor. It is composed of a double entrance, double living room with open kitchen and fireplace, hallway, three bedrooms, study, pantry, bathroom, closet and terrace; on the floor below the street, we certainly find one of the most characteristic and original parts of the property, four doors delineate the various rooms: the first is a 20 m2 cellar dug into the rock which still retains within it the use it had in the past decades such as the animal feeder; the second door introduces us into a real loft, a first room precedes a double room of about 50 m2 with stone walls and exposed wooden beams, with ceilings over 4 meters high, a real peculiarity in which to create a room hobby; the further doors lead to the second property to be finished, made up of three large rooms, where, if necessary, a lovely guest apartment can be created consisting of a lounge, bedroom and kitchen with bathroom.