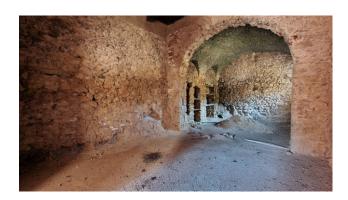

The property was built in the early 1900s, much of the structure is in fact in original stone, then enlarged in reinforced concrete in the second half of the last century.

It is accessed via a characteristic cobblestone street, where the first recently renovated apartment is located on the ground floor. It is composed of a double entrance, double living room with open kitchen and fireplace, hallway, three bedrooms, study, pantry, bathroom, closet and terrace; on the floor below the street, we certainly find one of the most characteristic and original parts of the property, four doors delineate the various rooms: the first is a 20 m2 cellar dug into the rock which still retains within it the use it had in the past decades such as the animal feeder; the second door introduces us into a real loft, a first room precedes a double room of about 50 m2 with stone walls and exposed wooden beams, with ceilings over 4 meters high, a real peculiarity in which to create a room hobby; the further doors lead to the second property to be finished, made up of three large rooms, where, if necessary, a lovely guest apartment can be created consisting of a lounge, bedroom and kitchen with bathroom.