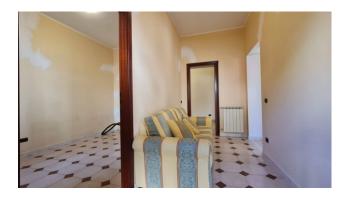

The property was built in the early 1900s, much of the structure is in fact in original stone, then enlarged in reinforced concrete in the second half of the last century.

It is accessed via a characteristic cobblestone street, where the first recently renovated apartment is located on the ground floor. It is composed of a double entrance, double living room with open kitchen and fireplace, hallway, three bedrooms, study, pantry, bathroom, closet and terrace; on the floor below the street, we certainly find one of the most characteristic and original parts of the property, four doors delineate the various rooms: the first is a 20 m2 cellar dug into the rock which still retains within it the use it had in the past decades such as the animal feeder; the second door introduces us into a real loft, a first room precedes a double room of about 50 m2 with stone walls and exposed wooden beams, with ceilings over 4 meters high, a real peculiarity in which to create a room hobby; the further doors lead to the second property to be finished, made up of three large rooms, where, if necessary, a lovely guest apartment can be created consisting of a lounge, bedroom and kitchen with bathroom.