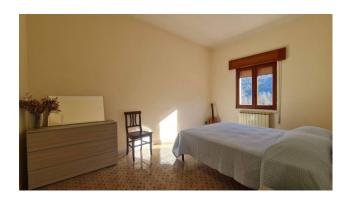

The property was built in the early 1900s, much of the structure is in fact in original stone, then enlarged in reinforced concrete in the second half of the last century.

It is accessed via a characteristic cobblestone street, where the first recently renovated apartment is located on the ground floor. It is composed of a double entrance, double living room with open kitchen and fireplace, hallway, three bedrooms, study, pantry, bathroom, closet and terrace; on the floor below the street, we certainly find one of the most characteristic and original parts of the property, four doors delineate the various rooms: the first is a 20 m2 cellar dug into the rock which still retains within it the use it had in the past decades such as the animal feeder; the second door introduces us into a real loft, a first room precedes a double room of about 50 m2 with stone walls and exposed wooden beams, with ceilings over 4 meters high, a real peculiarity in which to create a room hobby; the further doors lead to the second property to be finished, made up of three large rooms, where, if necessary, a lovely guest apartment can be created consisting of a lounge, bedroom and kitchen with bathroom.

### **Property Informations**

| Address: Via Casal Delle Mole, snc | <b>Zip Code</b> : 3034            |  |
|------------------------------------|-----------------------------------|--|
| Bedrooms: 5                        | Bathrooms: 1                      |  |
| Rooms: 20                          | State of Preservation: Excellent  |  |
| Level: On two-levels               | Total Floor: 2                    |  |
| Parking: Uncovered Parking         | Age Construction: 1900            |  |
| Terrace: Present, 20 sq.m          | <b>Garden</b> : Private, 200 sq.m |  |
| Kitchen: Exposed Kitchen           | <b>Box</b> : Single               |  |