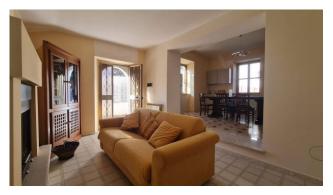

## Home Sunday

In Casalvieri, (Casal Delle Mole area), we offer for sale an independent house which is spread over two levels, with a courtyard, garden and panoramic exposure which makes it very bright.

The property was built in the early 1900s, much of the structure is in fact in original stone, then enlarged in reinforced concrete in the second half of the last century.

It is accessed via a characteristic cobblestone street, where the first recently renovated apartment is located on the ground floor. It is composed of a double entrance, double living room with open kitchen and fireplace, hallway, three bedrooms, study, pantry, bathroom, closet and terrace; on the floor below the street, we certainly find one of the most characteristic and original parts of the property, four doors delineate the various rooms: the first is a 20 m2 cellar dug into the rock which still retains within it the use it had in the past decades such as the animal feeder; the second door introduces us into a real loft, a first room precedes a double room of about 50 m2 with stone walls and exposed wooden beams, with ceilings over 4 meters high, a real peculiarity in which to create a room hobby; the further doors lead to the second property to be finished, made up of three large rooms, where, if necessary, a lovely guest apartment can be created consisting of a lounge, bedroom and kitchen with bathroom.