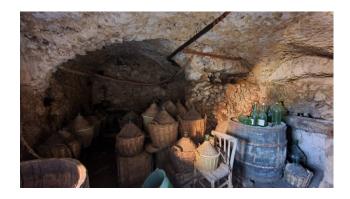

The property was built in the early 1900s, much of the structure is in fact in original stone, then enlarged in reinforced concrete in the second half of the last century.

It is accessed via a characteristic cobblestone street, where the first recently renovated apartment is located on the ground floor. It is composed of a double entrance, double living room with open kitchen and fireplace, hallway, three bedrooms, study, pantry, bathroom, closet and terrace; on the floor below the street, we certainly find one of the most characteristic and original parts of the property, four doors delineate the various rooms: the first is a 20 m2 cellar dug into the rock which still retains within it the use it had in the past decades such as the animal feeder; the second door introduces us into a real loft, a first room precedes a double room of about 50 m2 with stone walls and exposed wooden beams, with ceilings over 4 meters high, a real peculiarity in which to create a room hobby; the further doors lead to the second property to be finished, made up of three large rooms, where, if necessary, a lovely guest apartment can be created consisting of a lounge, bedroom and kitchen with bathroom.