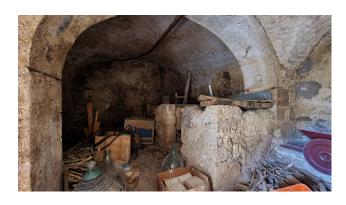

The property was built in the early 1900s, much of the structure is in fact in original stone, then enlarged in reinforced concrete in the second half of the last century.

It is accessed via a characteristic cobblestone street, where the first recently renovated apartment is located on the ground floor. It is composed of a double entrance, double living room with open kitchen and fireplace, hallway, three bedrooms, study, pantry, bathroom, closet and terrace; on the floor below the street, we certainly find one of the most characteristic and original parts of the property, four doors delineate the various rooms: the first is a 20 m2 cellar dug into the rock which still retains within it the use it had in the past decades such as the animal feeder; the second door introduces us into a real loft, a first room precedes a double room of about 50 m2 with stone walls and exposed wooden beams, with ceilings over 4 meters high, a real peculiarity in which to create a room hobby; the further doors lead to the second property to be finished, made up of three large rooms, where, if necessary, a lovely guest apartment can be created consisting of a lounge, bedroom and kitchen with bathroom.