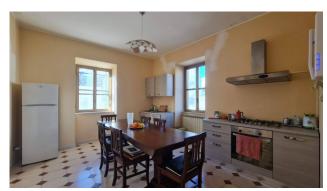

The property was built in the early 1900s, much of the structure is in fact in original stone, then enlarged in reinforced concrete in the second half of the last century.

It is accessed via a characteristic cobblestone street, where the first recently renovated apartment is located on the ground floor. It is composed of a double entrance, double living room with open kitchen and fireplace, hallway, three bedrooms, study, pantry, bathroom, closet and terrace; on the floor below the street, we certainly find one of the most characteristic and original parts of the property, four doors delineate the various rooms: the first is a 20 m2 cellar dug into the rock which still retains within it the use it had in the past decades such as the animal feeder; the second door introduces us into a real loft, a first room precedes a double room of about 50 m2 with stone walls and exposed wooden beams, with ceilings over 4 meters high, a real peculiarity in which to create a room hobby; the further doors lead to the second property to be finished, made up of three large rooms, where, if necessary, a lovely guest apartment can be created consisting of a lounge, bedroom and kitchen with bathroom.

The garden is approximately 200 m2, also distributed in two terraces with a panoramic view of the Comino valley and the famous village of Casalattico.

The house is also equipped with a garage.

The roof, the electrical system, the kitchen and the bedrooms have recently been redone, so the property is immediately habitable.