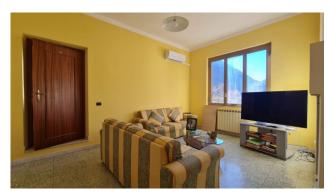

The property was built in the early 1900s, much of the structure is in fact in original stone, then enlarged in reinforced concrete in the second half of the last century.

It is accessed via a characteristic cobblestone street, where the first recently renovated apartment is located on the ground floor. It is composed of a double entrance, double living room with open kitchen and fireplace, hallway, three bedrooms, study, pantry, bathroom, closet and terrace; on the floor below the street, we certainly find one of the most characteristic and original parts of the property, four doors delineate the various rooms: the first is a 20 m2 cellar dug into the rock which still retains within it the use it had in the past decades such as the animal feeder; the second door introduces us into a real loft, a first room precedes a double room of about 50 m2 with stone walls and exposed wooden beams, with ceilings over 4 meters high, a real peculiarity in which to create a room hobby; the further doors lead to the second property to be finished, made up of three large rooms, where, if necessary, a lovely guest apartment can be created consisting of a lounge, bedroom and kitchen with bathroom.

The garden is approximately 200 m2, also distributed in two terraces with a panoramic view of the Comino valley and the famous village of Casalattico.

The house is also equipped with a garage.

The roof, the electrical system, the kitchen and the bedrooms have recently been redone, so the property is immediately habitable.