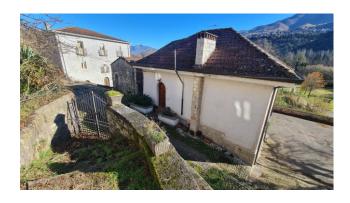

## Home Sunday

In Casalvieri, (Casal Delle Mole area), we offer for sale an independent house which is spread over two levels, with a courtyard, garden and panoramic exposure which makes it very bright.

The property was built in the early 1900s, much of the structure is in fact in original stone, then enlarged in reinforced concrete in the second half of the last century.

It is accessed via a characteristic cobblestone street, where the first recently renovated apartment is located on the ground floor. It is composed of a double entrance, double living room with open kitchen and fireplace, hallway, three bedrooms, study, pantry, bathroom, closet and terrace; on the floor below the street, we certainly find one of the most characteristic and original parts of the property, four doors delineate the various rooms: the first is a 20 m2 cellar dug into the rock which still retains within it the use it had in the past decades such as the animal feeder; the second door introduces us into a real loft, a first room precedes a double room of about 50 m2 with stone walls and exposed wooden beams, with ceilings over 4 meters high, a real peculiarity in which to create a room hobby; the further doors lead to the second property to be finished, made up of three large rooms, where, if necessary, a lovely guest apartment can be created consisting of a lounge, bedroom and kitchen with bathroom.