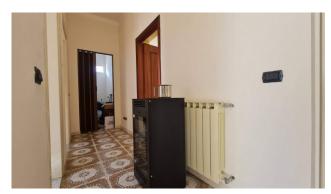

The property was built in the early 1900s, much of the structure is in fact in original stone, then enlarged in reinforced concrete in the second half of the last century.

It is accessed via a characteristic cobblestone street, where the first recently renovated apartment is located on the ground floor. It is composed of a double entrance, double living room with open kitchen and fireplace, hallway, three bedrooms, study, pantry, bathroom, closet and terrace; on the floor below the street, we certainly find one of the most characteristic and original parts of the property, four doors delineate the various rooms: the first is a 20 m2 cellar dug into the rock which still retains within it the use it had in the past decades such as the animal feeder; the second door introduces us into a real loft, a first room precedes a double room of about 50 m2 with stone walls and exposed wooden beams, with ceilings over 4 meters high, a real peculiarity in which to create a room hobby; the further doors lead to the second property to be finished, made up of three large rooms, where, if necessary, a lovely guest apartment can be created consisting of a lounge, bedroom and kitchen with bathroom.