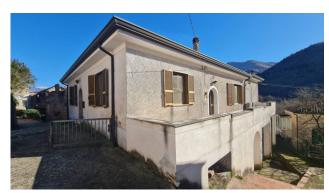

## Home Sunday

In Casalvieri, (Casal Delle Mole area), we offer for sale an independent house which is spread over two levels, with a courtyard, garden and panoramic exposure which makes it very bright.

The property was built in the early 1900s, much of the structure is in fact in original stone, then enlarged in reinforced concrete in the second half of the last century.

It is accessed via a characteristic cobblestone street, where the first recently renovated apartment is located on the ground floor. It is composed of a double entrance, double living room with open kitchen and fireplace, hallway, three bedrooms, study, pantry, bathroom, closet and terrace; on the floor below the street, we certainly find one of the most characteristic and original parts of the property, four doors delineate the various rooms: the first is a 20 m2 cellar dug into the rock which still retains within it the use it had in the past decades such as the animal feeder; the second door introduces us into a real loft, a first room precedes a double room of about 50 m2 with stone walls and exposed wooden beams, with ceilings over 4 meters high, a real peculiarity in which to create a room hobby; the further doors lead to the second property to be finished, made up of three large rooms, where, if necessary, a lovely guest apartment can be created consisting of a lounge, bedroom and kitchen with bathroom.