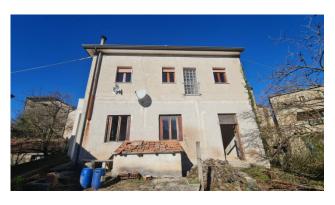

## Home Sunday

In Casalvieri, (Casal Delle Mole area), we offer for sale an independent house which is spread over two levels, with a courtyard, garden and panoramic exposure which makes it very bright.

The property was built in the early 1900s, much of the structure is in fact in original stone, then enlarged in reinforced concrete in the second half of the last century.

It is accessed via a characteristic cobblestone street, where the first recently renovated apartment is located on the ground floor. It is composed of a double entrance, double living room with open kitchen and fireplace, hallway, three bedrooms, study, pantry, bathroom, closet and terrace; on the floor below the street, we certainly find one of the most characteristic and original parts of the property, four doors delineate the various rooms: the first is a 20 m2 cellar dug into the rock which still retains within it the use it had in the past decades such as the animal feeder; the second door introduces us into a real loft, a first room precedes a double room of about 50 m2 with stone walls and exposed wooden beams, with ceilings over 4 meters high, a real peculiarity in which to create a room hobby; the further doors lead to the second property to be finished, made up of three large rooms, where, if necessary, a lovely guest apartment can be created consisting of a lounge, bedroom and kitchen with bathroom.