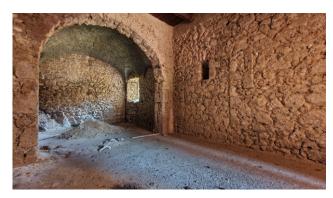

The property was built in the early 1900s, much of the structure is in fact in original stone, then enlarged in reinforced concrete in the second half of the last century.

It is accessed via a characteristic cobblestone street, where the first recently renovated apartment is located on the ground floor. It is composed of a double entrance, double living room with open kitchen and fireplace, hallway, three bedrooms, study, pantry, bathroom, closet and terrace; on the floor below the street, we certainly find one of the most characteristic and original parts of the property, four doors delineate the various rooms: the first is a 20 m2 cellar dug into the rock which still retains within it the use it had in the past decades such as the animal feeder; the second door introduces us into a real loft, a first room precedes a double room of about 50 m2 with stone walls and exposed wooden beams, with ceilings over 4 meters high, a real peculiarity in which to create a room hobby; the further doors lead to the second property to be finished, made up of three large rooms, where, if necessary, a lovely guest apartment can be created consisting of a lounge, bedroom and kitchen with bathroom.