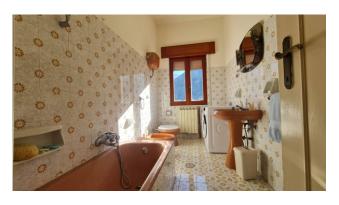

The property was built in the early 1900s, much of the structure is in fact in original stone, then enlarged in reinforced concrete in the second half of the last century.

It is accessed via a characteristic cobblestone street, where the first recently renovated apartment is located on the ground floor. It is composed of a double entrance, double living room with open kitchen and fireplace, hallway, three bedrooms, study, pantry, bathroom, closet and terrace; on the floor below the street, we certainly find one of the most characteristic and original parts of the property, four doors delineate the various rooms: the first is a 20 m2 cellar dug into the rock which still retains within it the use it had in the past decades such as the animal feeder; the second door introduces us into a real loft, a first room precedes a double room of about 50 m2 with stone walls and exposed wooden beams, with ceilings over 4 meters high, a real peculiarity in which to create a room hobby; the further doors lead to the second property to be finished, made up of three large rooms, where, if necessary, a lovely guest apartment can be created consisting of a lounge, bedroom and kitchen with bathroom.

### **Property Informations**

| Address: Via Casal Delle Mole, snc | <b>Zip Code</b> : 3034            |  |
|------------------------------------|-----------------------------------|--|
| Bedrooms: 5                        | Bathrooms: 1                      |  |
| Rooms: 20                          | State of Preservation: Excellent  |  |
| Level: On two-levels               | Total Floor: 2                    |  |
| Parking: Uncovered Parking         | Age Construction: 1900            |  |
| Terrace: Present, 20 sq.m          | <b>Garden</b> : Private, 200 sq.m |  |
| Kitchen: Exposed Kitchen           | <b>Box</b> : Single               |  |