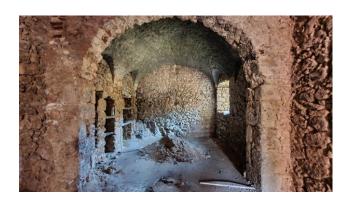

The property was built in the early 1900s, much of the structure is in fact in original stone, then enlarged in reinforced concrete in the second half of the last century.

It is accessed via a characteristic cobblestone street, where the first recently renovated apartment is located on the ground floor. It is composed of a double entrance, double living room with open kitchen and fireplace, hallway, three bedrooms, study, pantry, bathroom, closet and terrace; on the floor below the street, we certainly find one of the most characteristic and original parts of the property, four doors delineate the various rooms: the first is a 20 m2 cellar dug into the rock which still retains within it the use it had in the past decades such as the animal feeder; the second door introduces us into a real loft, a first room precedes a double room of about 50 m2 with stone walls and exposed wooden beams, with ceilings over 4 meters high, a real peculiarity in which to create a room hobby; the further doors lead to the second property to be finished, made up of three large rooms, where, if necessary, a lovely guest apartment can be created consisting of a lounge, bedroom and kitchen with bathroom.