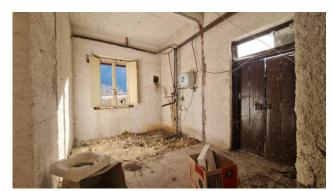

The property was built in the early 1900s, much of the structure is in fact in original stone, then enlarged in reinforced concrete in the second half of the last century.

It is accessed via a characteristic cobblestone street, where the first recently renovated apartment is located on the ground floor. It is composed of a double entrance, double living room with open kitchen and fireplace, hallway, three bedrooms, study, pantry, bathroom, closet and terrace; on the floor below the street, we certainly find one of the most characteristic and original parts of the property, four doors delineate the various rooms: the first is a 20 m2 cellar dug into the rock which still retains within it the use it had in the past decades such as the animal feeder; the second door introduces us into a real loft, a first room precedes a double room of about 50 m2 with stone walls and exposed wooden beams, with ceilings over 4 meters high, a real peculiarity in which to create a room hobby; the further doors lead to the second property to be finished, made up of three large rooms, where, if necessary, a lovely guest apartment can be created consisting of a lounge, bedroom and kitchen with bathroom.

The garden is approximately 200 m2, also distributed in two terraces with a panoramic view of the Comino valley and the famous village of Casalattico.

The house is also equipped with a garage.

The roof, the electrical system, the kitchen and the bedrooms have recently been redone, so the property is immediately habitable.