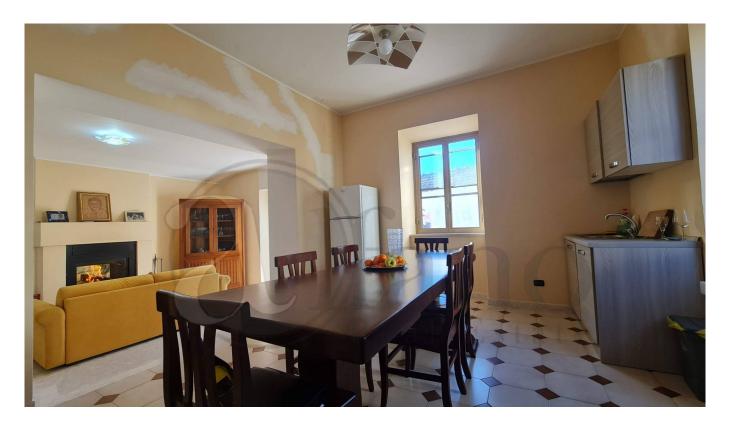

The property was built in the early 1900s, much of the structure is in fact in original stone, then enlarged in reinforced concrete in the second half of the last century.

It is accessed via a characteristic cobblestone street, where the first recently renovated apartment is located on the ground floor. It is composed of a double entrance, double living room with open kitchen and fireplace, hallway, three bedrooms, study, pantry, bathroom, closet and terrace; on the floor below the street, we certainly find one of the most characteristic and original parts of the property, four doors delineate the various rooms: the first is a 20 m2 cellar dug into the rock which still retains within it the use it had in the past decades such as the animal feeder; the second door introduces us into a real loft, a first room precedes a double room of about 50 m2 with stone walls and exposed wooden beams, with ceilings over 4 meters high, a real peculiarity in which to create a room hobby; the further doors lead to the second property to be finished, made up of three large rooms, where, if necessary, a lovely guest apartment can be created consisting of a lounge, bedroom and kitchen with bathroom.