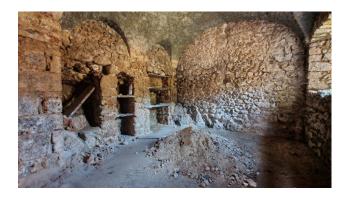

The property was built in the early 1900s, much of the structure is in fact in original stone, then enlarged in reinforced concrete in the second half of the last century.

It is accessed via a characteristic cobblestone street, where the first recently renovated apartment is located on the ground floor. It is composed of a double entrance, double living room with open kitchen and fireplace, hallway, three bedrooms, study, pantry, bathroom, closet and terrace; on the floor below the street, we certainly find one of the most characteristic and original parts of the property, four doors delineate the various rooms: the first is a 20 m2 cellar dug into the rock which still retains within it the use it had in the past decades such as the animal feeder; the second door introduces us into a real loft, a first room precedes a double room of about 50 m2 with stone walls and exposed wooden beams, with ceilings over 4 meters high, a real peculiarity in which to create a room hobby; the further doors lead to the second property to be finished, made up of three large rooms, where, if necessary, a lovely guest apartment can be created consisting of a lounge, bedroom and kitchen with bathroom.