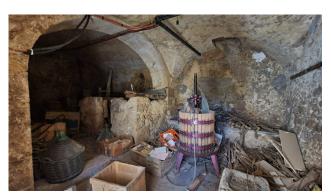

The property was built in the early 1900s, much of the structure is in fact in original stone, then enlarged in reinforced concrete in the second half of the last century.

It is accessed via a characteristic cobblestone street, where the first recently renovated apartment is located on the ground floor. It is composed of a double entrance, double living room with open kitchen and fireplace, hallway, three bedrooms, study, pantry, bathroom, closet and terrace; on the floor below the street, we certainly find one of the most characteristic and original parts of the property, four doors delineate the various rooms: the first is a 20 m2 cellar dug into the rock which still retains within it the use it had in the past decades such as the animal feeder; the second door introduces us into a real loft, a first room precedes a double room of about 50 m2 with stone walls and exposed wooden beams, with ceilings over 4 meters high, a real peculiarity in which to create a room hobby; the further doors lead to the second property to be finished, made up of three large rooms, where, if necessary, a lovely guest apartment can be created consisting of a lounge, bedroom and kitchen with bathroom.