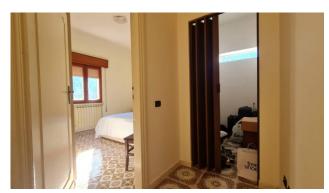

The property was built in the early 1900s, much of the structure is in fact in original stone, then enlarged in reinforced concrete in the second half of the last century.

It is accessed via a characteristic cobblestone street, where the first recently renovated apartment is located on the ground floor. It is composed of a double entrance, double living room with open kitchen and fireplace, hallway, three bedrooms, study, pantry, bathroom, closet and terrace; on the floor below the street, we certainly find one of the most characteristic and original parts of the property, four doors delineate the various rooms: the first is a 20 m2 cellar dug into the rock which still retains within it the use it had in the past decades such as the animal feeder; the second door introduces us into a real loft, a first room precedes a double room of about 50 m2 with stone walls and exposed wooden beams, with ceilings over 4 meters high, a real peculiarity in which to create a room hobby; the further doors lead to the second property to be finished, made up of three large rooms, where, if necessary, a lovely guest apartment can be created consisting of a lounge, bedroom and kitchen with bathroom.