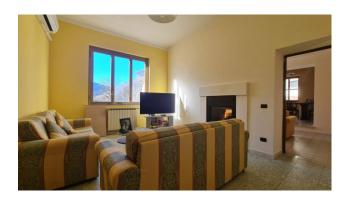

The property was built in the early 1900s, much of the structure is in fact in original stone, then enlarged in reinforced concrete in the second half of the last century.

It is accessed via a characteristic cobblestone street, where the first recently renovated apartment is located on the ground floor. It is composed of a double entrance, double living room with open kitchen and fireplace, hallway, three bedrooms, study, pantry, bathroom, closet and terrace; on the floor below the street, we certainly find one of the most characteristic and original parts of the property, four doors delineate the various rooms: the first is a 20 m2 cellar dug into the rock which still retains within it the use it had in the past decades such as the animal feeder; the second door introduces us into a real loft, a first room precedes a double room of about 50 m2 with stone walls and exposed wooden beams, with ceilings over 4 meters high, a real peculiarity in which to create a room hobby; the further doors lead to the second property to be finished, made up of three large rooms, where, if necessary, a lovely guest apartment can be created consisting of a lounge, bedroom and kitchen with bathroom.

### **Features**

| Terrace: 20 [    | Tv Antenna: Autonomous      | Tv SAT: Autonomous |
|------------------|-----------------------------|--------------------|
| Closet           | ADSL Coverage               | Cellar: 25 🛘       |
| Fastweb Coverage | Fireplace                   | Air-Conditioned    |
| Telephone System | Shower Wooden Window Frames |                    |
| Aluminum Frames  | Shutters                    |                    |