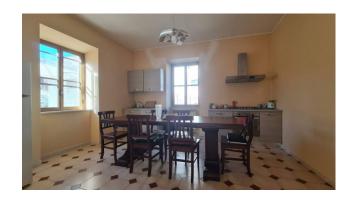

The property was built in the early 1900s, much of the structure is in fact in original stone, then enlarged in reinforced concrete in the second half of the last century.

It is accessed via a characteristic cobblestone street, where the first recently renovated apartment is located on the ground floor. It is composed of a double entrance, double living room with open kitchen and fireplace, hallway, three bedrooms, study, pantry, bathroom, closet and terrace; on the floor below the street, we certainly find one of the most characteristic and original parts of the property, four doors delineate the various rooms: the first is a 20 m2 cellar dug into the rock which still retains within it the use it had in the past decades such as the animal feeder; the second door introduces us into a real loft, a first room precedes a double room of about 50 m2 with stone walls and exposed wooden beams, with ceilings over 4 meters high, a real peculiarity in which to create a room hobby; the further doors lead to the second property to be finished, made up of three large rooms, where, if necessary, a lovely guest apartment can be created consisting of a lounge, bedroom and kitchen with bathroom.

The garden is approximately 200 m2, also distributed in two terraces with a panoramic view of the Comino valley and the famous village of Casalattico.

The house is also equipped with a garage.

The roof, the electrical system, the kitchen and the bedrooms have recently been redone, so the property is immediately habitable.