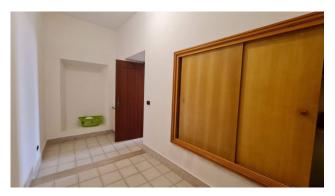

The property was built in the early 1900s, much of the structure is in fact in original stone, then enlarged in reinforced concrete in the second half of the last century.

It is accessed via a characteristic cobblestone street, where the first recently renovated apartment is located on the ground floor. It is composed of a double entrance, double living room with open kitchen and fireplace, hallway, three bedrooms, study, pantry, bathroom, closet and terrace; on the floor below the street, we certainly find one of the most characteristic and original parts of the property, four doors delineate the various rooms: the first is a 20 m2 cellar dug into the rock which still retains within it the use it had in the past decades such as the animal feeder; the second door introduces us into a real loft, a first room precedes a double room of about 50 m2 with stone walls and exposed wooden beams, with ceilings over 4 meters high, a real peculiarity in which to create a room hobby; the further doors lead to the second property to be finished, made up of three large rooms, where, if necessary, a lovely guest apartment can be created consisting of a lounge, bedroom and kitchen with bathroom.