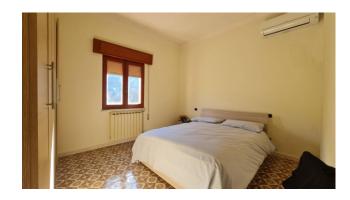

The property was built in the early 1900s, much of the structure is in fact in original stone, then enlarged in reinforced concrete in the second half of the last century.

It is accessed via a characteristic cobblestone street, where the first recently renovated apartment is located on the ground floor. It is composed of a double entrance, double living room with open kitchen and fireplace, hallway, three bedrooms, study, pantry, bathroom, closet and terrace; on the floor below the street, we certainly find one of the most characteristic and original parts of the property, four doors delineate the various rooms: the first is a 20 m2 cellar dug into the rock which still retains within it the use it had in the past decades such as the animal feeder; the second door introduces us into a real loft, a first room precedes a double room of about 50 m2 with stone walls and exposed wooden beams, with ceilings over 4 meters high, a real peculiarity in which to create a room hobby; the further doors lead to the second property to be finished, made up of three large rooms, where, if necessary, a lovely guest apartment can be created consisting of a lounge, bedroom and kitchen with bathroom.

The garden is approximately 200 m2, also distributed in two terraces with a panoramic view of the Comino valley and the famous village of Casalattico.

The house is also equipped with a garage.

The roof, the electrical system, the kitchen and the bedrooms have recently been redone, so the property is immediately habitable.