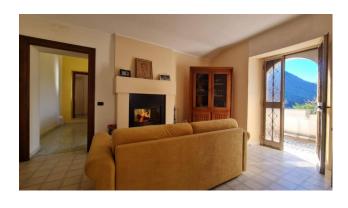

The property was built in the early 1900s, much of the structure is in fact in original stone, then enlarged in reinforced concrete in the second half of the last century.

It is accessed via a characteristic cobblestone street, where the first recently renovated apartment is located on the ground floor. It is composed of a double entrance, double living room with open kitchen and fireplace, hallway, three bedrooms, study, pantry, bathroom, closet and terrace; on the floor below the street, we certainly find one of the most characteristic and original parts of the property, four doors delineate the various rooms: the first is a 20 m2 cellar dug into the rock which still retains within it the use it had in the past decades such as the animal feeder; the second door introduces us into a real loft, a first room precedes a double room of about 50 m2 with stone walls and exposed wooden beams, with ceilings over 4 meters high, a real peculiarity in which to create a room hobby; the further doors lead to the second property to be finished, made up of three large rooms, where, if necessary, a lovely guest apartment can be created consisting of a lounge, bedroom and kitchen with bathroom.

### **Features**

| Terrace: 20 [    | Tv Antenna: Autonomous      | Tv SAT: Autonomous |
|------------------|-----------------------------|--------------------|
| Closet           | ADSL Coverage               | Cellar: 25 🛘       |
| Fastweb Coverage | Fireplace                   | Air-Conditioned    |
| Telephone System | Shower Wooden Window Frames |                    |
| Aluminum Frames  | Shutters                    |                    |