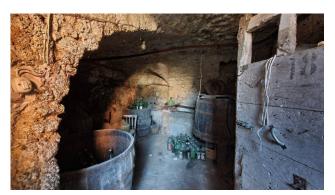

The property was built in the early 1900s, much of the structure is in fact in original stone, then enlarged in reinforced concrete in the second half of the last century.

It is accessed via a characteristic cobblestone street, where the first recently renovated apartment is located on the ground floor. It is composed of a double entrance, double living room with open kitchen and fireplace, hallway, three bedrooms, study, pantry, bathroom, closet and terrace; on the floor below the street, we certainly find one of the most characteristic and original parts of the property, four doors delineate the various rooms: the first is a 20 m2 cellar dug into the rock which still retains within it the use it had in the past decades such as the animal feeder; the second door introduces us into a real loft, a first room precedes a double room of about 50 m2 with stone walls and exposed wooden beams, with ceilings over 4 meters high, a real peculiarity in which to create a room hobby; the further doors lead to the second property to be finished, made up of three large rooms, where, if necessary, a lovely guest apartment can be created consisting of a lounge, bedroom and kitchen with bathroom.