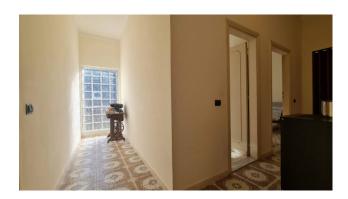

The property was built in the early 1900s, much of the structure is in fact in original stone, then enlarged in reinforced concrete in the second half of the last century.

It is accessed via a characteristic cobblestone street, where the first recently renovated apartment is located on the ground floor. It is composed of a double entrance, double living room with open kitchen and fireplace, hallway, three bedrooms, study, pantry, bathroom, closet and terrace; on the floor below the street, we certainly find one of the most characteristic and original parts of the property, four doors delineate the various rooms: the first is a 20 m2 cellar dug into the rock which still retains within it the use it had in the past decades such as the animal feeder; the second door introduces us into a real loft, a first room precedes a double room of about 50 m2 with stone walls and exposed wooden beams, with ceilings over 4 meters high, a real peculiarity in which to create a room hobby; the further doors lead to the second property to be finished, made up of three large rooms, where, if necessary, a lovely guest apartment can be created consisting of a lounge, bedroom and kitchen with bathroom.