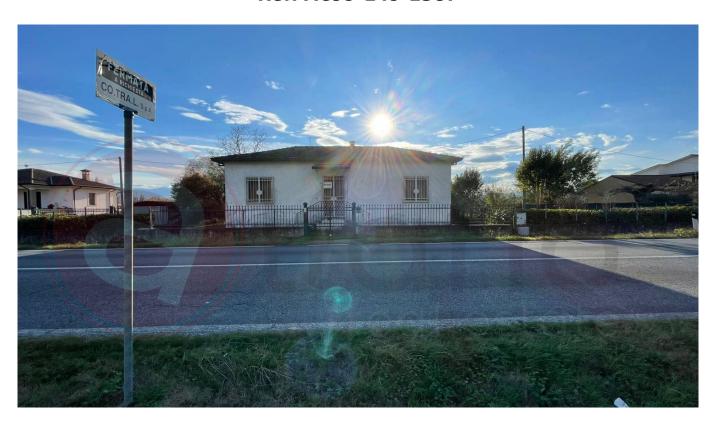

## 131 sq.m | Bathrooms: 1 | Bedrooms: 2 | Rooms: 6

"Catherine House"

In Roccasecca, in a convenient and strategic position and more precisely in Via Casilina Sud, we offer for sale an interesting detached house with garden.

### **Property Informations**

| Address: Via Casilina Sud, 54 | <b>Zip Code</b> : 3038      |
|-------------------------------|-----------------------------|
| Bedrooms: 2                   | Bathrooms: 1                |
| Rooms: 6                      | State of Preservation: Good |
| Level: Mezzanine              | Parking: Carport            |
| Age Construction: 1950        | Garden: Private, 1.000 sq.m |
| Kitchen: Regular Kitchen      | Box: Single                 |