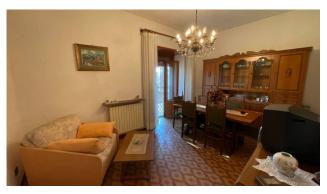

Entering the house, we find a large entrance that leads to the living spaces.

The eat-in kitchen, equipped with a fireplace, allows you to enjoy pleasant evenings by the fire.

From the kitchen, you have direct access to the covered external porch, the ideal place to spend relaxing moments in the open air.

The lounge, bright and spacious, represents an ideal area to host friends and family or simply to relax after a long day, also overlooking the porch.

The house has two bedrooms, both of generous size and characterized by a unique brightness as well as a bathroom with tub.