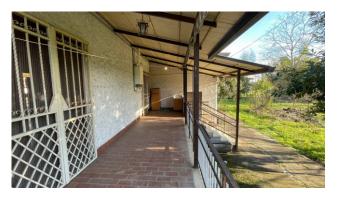

Entering the house, we find a large entrance that leads to the living spaces.

The eat-in kitchen, equipped with a fireplace, allows you to enjoy pleasant evenings by the fire.

From the kitchen, you have direct access to the covered external porch, the ideal place to spend relaxing moments in the open air.

The lounge, bright and spacious, represents an ideal area to host friends and family or simply to relax after a long day, also overlooking the porch.

The house has two bedrooms, both of generous size and characterized by a unique brightness as well as a bathroom with tub.