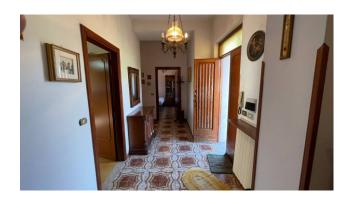

Entering the house, we find a large entrance that leads to the living spaces.

The eat-in kitchen, equipped with a fireplace, allows you to enjoy pleasant evenings by the fire.

From the kitchen, you have direct access to the covered external porch, the ideal place to spend relaxing moments in the open air.