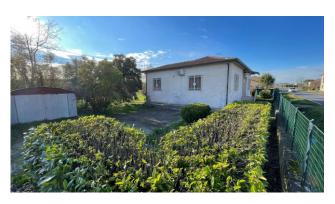

The property is equipped with all necessary utilities, including natural gas with radiators.

The garden surrounding the house is large, offering the possibility of creating a green oasis to your taste and spending pleasant moments of relaxation outdoors.

Both gardening lovers, who want to create a lush park, and those looking for an ideal space for children or to organize outdoor parties and dinners will find a perfect place in this large outdoor space.

### **Property Informations**

| Address: Via Casilina Sud, 54 | <b>Zip Code</b> : 3038      |
|-------------------------------|-----------------------------|
| Bedrooms: 2                   | Bathrooms: 1                |
| Rooms: 6                      | State of Preservation: Good |
| Level: Mezzanine              | Parking: Carport            |
| Age Construction: 1950        | Garden: Private, 1.000 sq.m |
| Kitchen: Regular Kitchen      | Box: Single                 |