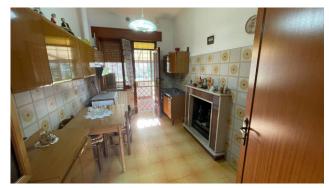

Entering the house, we find a large entrance that leads to the living spaces.

The eat-in kitchen, equipped with a fireplace, allows you to enjoy pleasant evenings by the fire.

From the kitchen, you have direct access to the covered external porch, the ideal place to spend relaxing moments in the open air.

The lounge, bright and spacious, represents an ideal area to host friends and family or simply to relax after a long day, also overlooking the porch.

The house has two bedrooms, both of generous size and characterized by a unique brightness as well as a bathroom with tub.