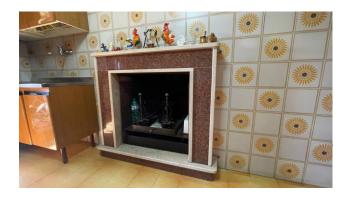

Entering the house, we find a large entrance that leads to the living spaces.

The eat-in kitchen, equipped with a fireplace, allows you to enjoy pleasant evenings by the fire.

From the kitchen, you have direct access to the covered external porch, the ideal place to spend relaxing moments in the open air.