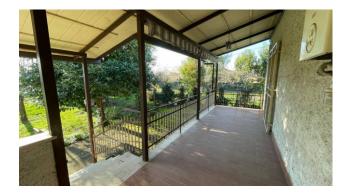

Entering the house, we find a large entrance that leads to the living spaces.

The eat-in kitchen, equipped with a fireplace, allows you to enjoy pleasant evenings by the fire.

From the kitchen, you have direct access to the covered external porch, the ideal place to spend relaxing moments in the open air.

The lounge, bright and spacious, represents an ideal area to host friends and family or simply to relax after a long day, also overlooking the porch.

The house has two bedrooms, both of generous size and characterized by a unique brightness as well as a bathroom with tub.