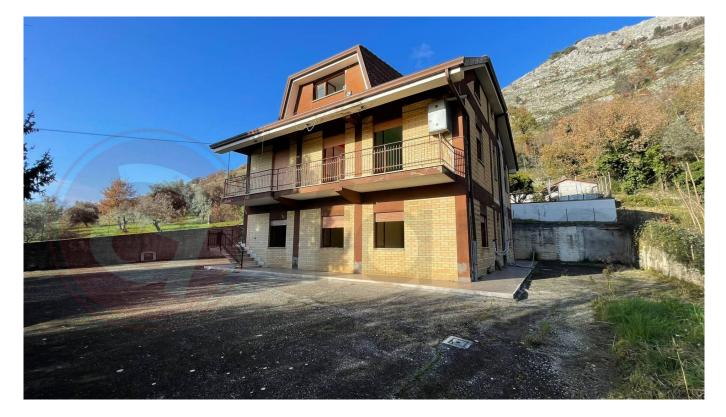

# semi-detached villa € 143.000 Ref. AC99-149-1385

## 310 sq.m | Bathrooms: 3 | Bedrooms: 7 | Rooms: 17

"The House on the Hill"

In Roccasecca, in an extremely panoramic and quiet area and more precisely in Via Littorio, we offer for sale a semi-detached villa with large outdoor space and garage.

The property is spread over three floors, offering a total space of approximately 310 square meters.

The privileged position of the villa allows you to fully enjoy the scenic beauty of the area, with the convenience of being surrounded by an atmosphere of peace and relaxation, offering a breathtaking view of the surrounding nature and guaranteeing absolute privacy.

Furthermore, the villa has a convenient garage, which guarantees safety and practicality.

With excellent exposure and an abundance of sunlight, this semi-detached villa is the perfect opportunity for those who want to live in a quiet and landscaped environment but at the same time close to all amenities.