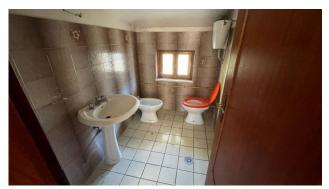

As regards the interiors, the villa is already habitable, however it may require some small interventions to make it even more comfortable and personalized.

The ground floor houses a large and bright living room, a kitchen, three bedrooms and a bathroom.

A large bathroom completes this level.

This level is accessible via an external staircase, which guarantees greater independence between the different housing units within the villa.

From the first floor, through an internal staircase, you reach the second floor, a large habitable attic, bright and ready to accommodate different furnishing solutions.

Complemented by a bathroom, this area is a touch of versatility within the villa.

In addition to the internal spaces, this property offers an extensive external area, which includes a garden, perfect for enjoying the sun and organizing pleasant moments outdoors.