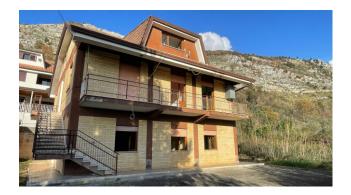

## 310 sq.m | Bathrooms: 3 | Bedrooms: 7 | Rooms: 17

"The House on the Hill"

In Roccasecca, in an extremely panoramic and quiet area and more precisely in Via Littorio, we offer for sale a semi-detached villa with large outdoor space and garage.

The property is spread over three floors, offering a total space of approximately 310 square meters.

The privileged position of the villa allows you to fully enjoy the scenic beauty of the area, with the convenience of being surrounded by an atmosphere of peace and relaxation, offering a breathtaking view of the surrounding nature and guaranteeing absolute privacy.

As regards the interiors, the villa is already habitable, however it may require some small interventions to make it even more comfortable and personalized.

The ground floor houses a large and bright living room, a kitchen, three bedrooms and a bathroom.