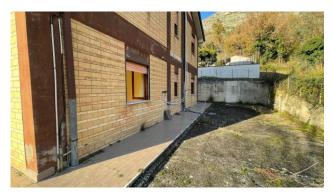

## 310 sq.m | Bathrooms: 3 | Bedrooms: 7 | Rooms: 17

"The House on the Hill"

In Roccasecca, in an extremely panoramic and quiet area and more precisely in Via Littorio, we offer for sale a semi-detached villa with large outdoor space and garage.

The property is spread over three floors, offering a total space of approximately 310 square meters.

The privileged position of the villa allows you to fully enjoy the scenic beauty of the area, with the convenience of being surrounded by an atmosphere of peace and relaxation, offering a breathtaking view of the surrounding nature and guaranteeing absolute privacy.

Furthermore, the villa has a convenient garage, which guarantees safety and practicality.

With excellent exposure and an abundance of sunlight, this semi-detached villa is the perfect opportunity for those who want to live in a quiet and landscaped environment but at the same time close to all amenities.