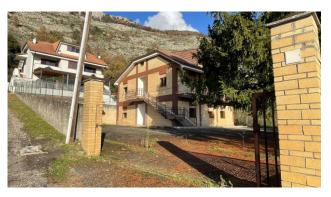

# semi-detached villa € 143.000 Ref. AC99-149-1385

## 310 sq.m | Bathrooms: 3 | Bedrooms: 7 | Rooms: 17

"The House on the Hill"

In Roccasecca, in an extremely panoramic and quiet area and more precisely in Via Littorio, we offer for sale a semi-detached villa with large outdoor space and garage.

The property is spread over three floors, offering a total space of approximately 310 square meters.

The privileged position of the villa allows you to fully enjoy the scenic beauty of the area, with the convenience of being surrounded by an atmosphere of peace and relaxation, offering a breathtaking view of the surrounding nature and guaranteeing absolute privacy.

Furthermore, the villa has a convenient garage, which guarantees safety and practicality.

With excellent exposure and an abundance of sunlight, this semi-detached villa is the perfect opportunity for those who want to live in a quiet and landscaped environment but at the same time close to all amenities.