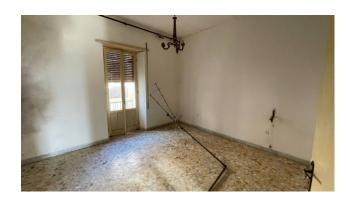

The main entrance leads to a large lounge on the ground floor, which offers enough space to accommodate both a living area and a dining area.

Adjacent to the living room is the kitchen, which can be customized according to your tastes and needs.