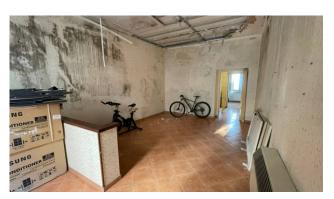

The main entrance leads to a large lounge on the ground floor, which offers enough space to accommodate both a living area and a dining area.

Adjacent to the living room is the kitchen, which can be customized according to your tastes and needs.