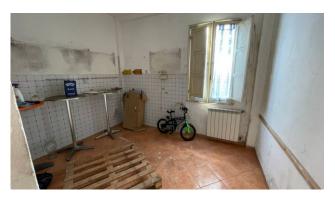

The main entrance leads to a large lounge on the ground floor, which offers enough space to accommodate both a living area and a dining area.

Adjacent to the living room is the kitchen, which can be customized according to your tastes and needs.