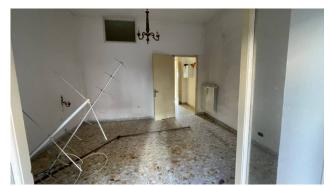

The main entrance leads to a large lounge on the ground floor, which offers enough space to accommodate both a living area and a dining area.

Adjacent to the living room is the kitchen, which can be customized according to your tastes and needs.