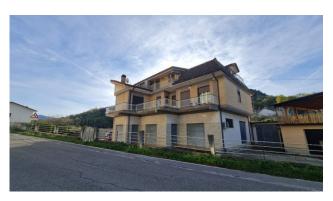

The property was built in the mid-70s, is in excellent condition and inside there are 4 apartments (two per floor) and on the ground floor various commercial premises and storage previously used as a supermarket, bar and storage rooms.

The total surface area is approximately 700 m2 and the presence of numerous partitions allows many changes to be made to the various internal environments.

The exposure of the property is optimal, which guarantees excellent brightness and airiness on all the various floors. Internally the villa is divided as follows:

The structure is made of reinforced concrete, the roof is in excellent condition and does not require extraordinary maintenance, the

fixtures are partly wood, partly aluminum with roller shutters and independent methane gas heating.