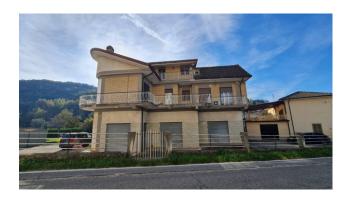

The property was built in the mid-70s, is in excellent condition and inside there are 4 apartments (two per floor) and on the ground floor various commercial premises and storage previously used as a supermarket, bar and storage rooms.

The total surface area is approximately 700 m2 and the presence of numerous partitions allows many changes to be made to the various internal environments.

The exposure of the property is optimal, which guarantees excellent brightness and airiness on all the various floors. Internally the villa is divided as follows:

The structure is made of reinforced concrete, the roof is in excellent condition and does not require extraordinary maintenance, the

fixtures are partly wood, partly aluminum with roller shutters and independent methane gas heating.