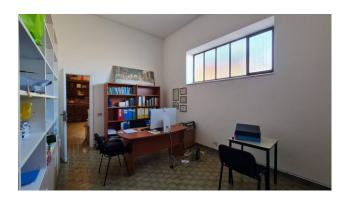

Ground floor used for commercial use, divided into 5 different rooms plus two bathrooms and boiler room;

On the first floor we find two similar apartments, one is in good condition comprising entrance hall, lounge, kitchen, two bedrooms, bathroom, balcony, already habitable, while the other is completely renovated, with entrance, double living room with fireplace, kitchen, three bedrooms, two bathrooms and a terrace.

The electrical and plumbing system in the apartments on the first floor is fully functional while on the second floor for the further two units it is to be completed.

The furniture is partially present, giving the buyer the opportunity to customize the rooms according to their tastes and needs.