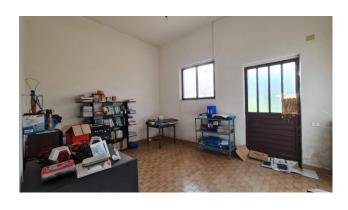

The property was built in the mid-70s, is in excellent condition and inside there are 4 apartments (two per floor) and on the ground floor various commercial premises and storage previously used as a supermarket, bar and storage rooms.

Ground floor used for commercial use, divided into 5 different rooms plus two bathrooms and boiler room;

On the first floor we find two similar apartments, one is in good condition comprising entrance hall, lounge, kitchen, two bedrooms, bathroom, balcony, already habitable, while the other is completely renovated, with entrance, double living room with fireplace, kitchen, three bedrooms, two bathrooms and a terrace.