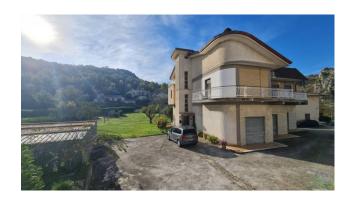

# 700 sq.m | Bathrooms: 5 | Bedrooms: 9 | Rooms: 25

"Sera Palace"

In Rocca D'Arce (Via Santa Lucia), we are pleased to offer for sale a detached house spread over three levels, with courtyard and garden for a total of approximately 2000 m2 for exclusive use.

The property was built in the mid-70s, is in excellent condition and inside there are 4 apartments (two per floor) and on the ground floor various commercial premises and storage previously used as a supermarket, bar and storage rooms.

The structure is made of reinforced concrete, the roof is in excellent condition and does not require extraordinary maintenance, the

fixtures are partly wood, partly aluminum with roller shutters and independent methane gas heating.

As there are various balconies, a terrace and the garden, it is possible to enjoy a suggestive panoramic view and/or to spend pleasant moments outdoors.

This villa is an excellent opportunity for those looking for a spacious, well-maintained property with all the amenities necessary for a comfortable and relaxing life but also lends itself to a purchase for use other than residential, for example as a RSA or accommodation facility.