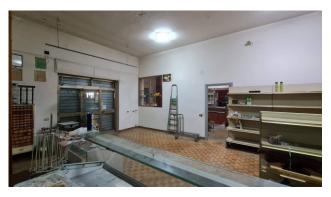

The property was built in the mid-70s, is in excellent condition and inside there are 4 apartments (two per floor) and on the ground floor various commercial premises and storage previously used as a supermarket, bar and storage rooms.

Ground floor used for commercial use, divided into 5 different rooms plus two bathrooms and boiler room;

On the first floor we find two similar apartments, one is in good condition comprising entrance hall, lounge, kitchen, two bedrooms, bathroom, balcony, already habitable, while the other is completely renovated, with entrance, double living room with fireplace, kitchen, three bedrooms, two bathrooms and a terrace.

There is the possibility of being able to purchase the ground floor used for commercial use separately. Excellent investment.

For information or appointments 3493400492 - 0776566289 - For International Clients 00393348094290