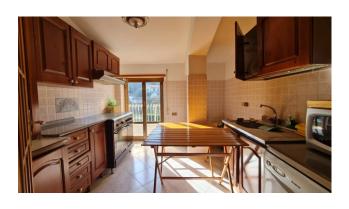

Ground floor used for commercial use, divided into 5 different rooms plus two bathrooms and boiler room;

On the first floor we find two similar apartments, one is in good condition comprising entrance hall, lounge, kitchen, two bedrooms, bathroom, balcony, already habitable, while the other is completely renovated, with entrance, double living room with fireplace, kitchen, three bedrooms, two bathrooms and a terrace.

The electrical and plumbing system in the apartments on the first floor is fully functional while on the second floor for the further two units it is to be completed.

The furniture is partially present, giving the buyer the opportunity to customize the rooms according to their tastes and needs.