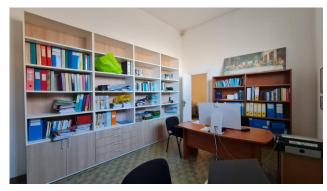

Ground floor used for commercial use, divided into 5 different rooms plus two bathrooms and boiler room;

On the first floor we find two similar apartments, one is in good condition comprising entrance hall, lounge, kitchen, two bedrooms, bathroom, balcony, already habitable, while the other is completely renovated, with entrance, double living room with fireplace, kitchen, three bedrooms, two bathrooms and a terrace.

The electrical and plumbing system in the apartments on the first floor is fully functional while on the second floor for the further two units it is to be completed.

The furniture is partially present, giving the buyer the opportunity to customize the rooms according to their tastes and needs.