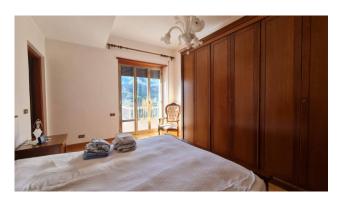

Ground floor used for commercial use, divided into 5 different rooms plus two bathrooms and boiler room;

On the first floor we find two similar apartments, one is in good condition comprising entrance hall, lounge, kitchen, two bedrooms, bathroom, balcony, already habitable, while the other is completely renovated, with entrance, double living room with fireplace, kitchen, three bedrooms, two bathrooms and a terrace.

The structure is made of reinforced concrete, the roof is in excellent condition and does not require extraordinary maintenance, the

fixtures are partly wood, partly aluminum with roller shutters and independent methane gas heating.