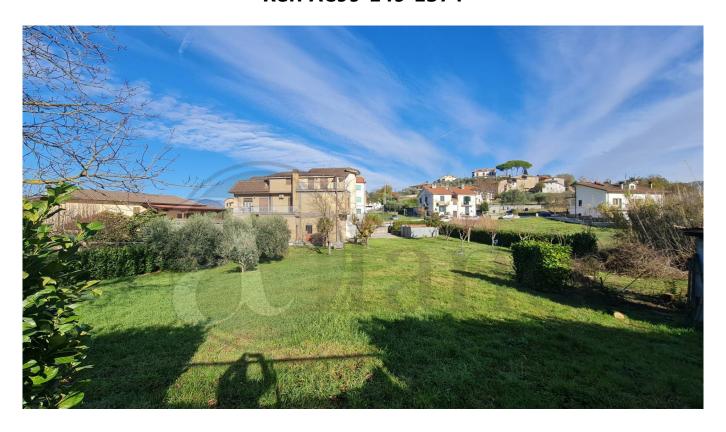

# Villa € 398.000 Ref. AC99-149-1374

# 700 sq.m | Bathrooms: 5 | Bedrooms: 9 | Rooms: 25

"Sera Palace"

In Rocca D'Arce (Via Santa Lucia), we are pleased to offer for sale a detached house spread over three levels, with courtyard and garden for a total of approximately 2000 m2 for exclusive use.

On the second floor there are two further apartments identical to each other but to be finished, both comprising entrance hall, lounge, kitchen, two service bedrooms, closet and small terrace.

The Villa is completely fenced, has the convenience of having a double entrance which allows for possible internal subdivision if inhabited by multiple families, the garden is flat with some fruit trees and an evergreen hedge which guarantees excellent privacy.

As there are various balconies, a terrace and the garden, it is possible to enjoy a suggestive panoramic view and/or to spend pleasant moments outdoors.

This villa is an excellent opportunity for those looking for a spacious, well-maintained property with all the amenities necessary for a comfortable and relaxing life but also lends itself to a purchase for use other than residential, for example as a RSA or accommodation facility.