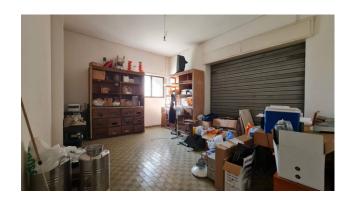

The property was built in the mid-70s, is in excellent condition and inside there are 4 apartments (two per floor) and on the ground floor various commercial premises and storage previously used as a supermarket, bar and storage rooms.

Ground floor used for commercial use, divided into 5 different rooms plus two bathrooms and boiler room;

On the first floor we find two similar apartments, one is in good condition comprising entrance hall, lounge, kitchen, two bedrooms, bathroom, balcony, already habitable, while the other is completely renovated, with entrance, double living room with fireplace, kitchen, three bedrooms, two bathrooms and a terrace.

There is the possibility of being able to purchase the ground floor used for commercial use separately. Excellent investment.

For information or appointments 3493400492 - 0776566289 - For International Clients 00393348094290