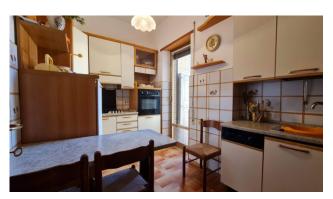

Ground floor used for commercial use, divided into 5 different rooms plus two bathrooms and boiler room;

On the first floor we find two similar apartments, one is in good condition comprising entrance hall, lounge, kitchen, two bedrooms, bathroom, balcony, already habitable, while the other is completely renovated, with entrance, double living room with fireplace, kitchen, three bedrooms, two bathrooms and a terrace.

On the second floor there are two further apartments identical to each other but to be finished, both comprising entrance hall, lounge, kitchen, two service bedrooms, closet and small terrace.

The Villa is completely fenced, has the convenience of having a double entrance which allows for possible internal subdivision if inhabited by multiple families, the garden is flat with some fruit trees and an evergreen hedge which guarantees excellent privacy.