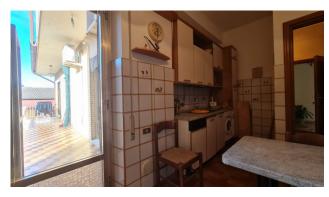

Ground floor used for commercial use, divided into 5 different rooms plus two bathrooms and boiler room;

On the first floor we find two similar apartments, one is in good condition comprising entrance hall, lounge, kitchen, two bedrooms, bathroom, balcony, already habitable, while the other is completely renovated, with entrance, double living room with fireplace, kitchen, three bedrooms, two bathrooms and a terrace.

The total surface area is approximately 700 m2 and the presence of numerous partitions allows many changes to be made to the various internal environments.

The exposure of the property is optimal, which guarantees excellent brightness and airiness on all the various floors. Internally the villa is divided as follows: