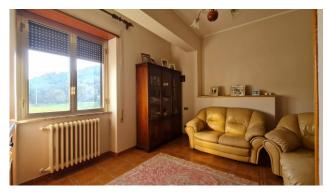

Ground floor used for commercial use, divided into 5 different rooms plus two bathrooms and boiler room;

On the first floor we find two similar apartments, one is in good condition comprising entrance hall, lounge, kitchen, two bedrooms, bathroom, balcony, already habitable, while the other is completely renovated, with entrance, double living room with fireplace, kitchen, three bedrooms, two bathrooms and a terrace.

The electrical and plumbing system in the apartments on the first floor is fully functional while on the second floor for the further two units it is to be completed.

The furniture is partially present, giving the buyer the opportunity to customize the rooms according to their tastes and needs.