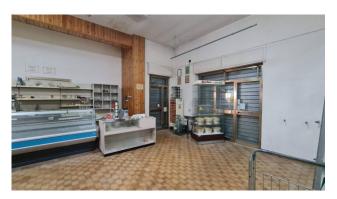

The property was built in the mid-70s, is in excellent condition and inside there are 4 apartments (two per floor) and on the ground floor various commercial premises and storage previously used as a supermarket, bar and storage rooms.

Ground floor used for commercial use, divided into 5 different rooms plus two bathrooms and boiler room;

On the first floor we find two similar apartments, one is in good condition comprising entrance hall, lounge, kitchen, two bedrooms, bathroom, balcony, already habitable, while the other is completely renovated, with entrance, double living room with fireplace, kitchen, three bedrooms, two bathrooms and a terrace.

There is the possibility of being able to purchase the ground floor used for commercial use separately. Excellent investment.

For information or appointments 3493400492 - 0776566289 - For International Clients 00393348094290