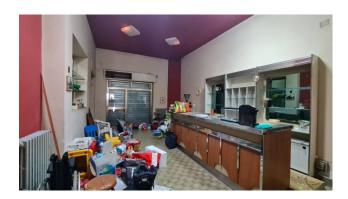

The property was built in the mid-70s, is in excellent condition and inside there are 4 apartments (two per floor) and on the ground floor various commercial premises and storage previously used as a supermarket, bar and storage rooms.

Ground floor used for commercial use, divided into 5 different rooms plus two bathrooms and boiler room;

On the first floor we find two similar apartments, one is in good condition comprising entrance hall, lounge, kitchen, two bedrooms, bathroom, balcony, already habitable, while the other is completely renovated, with entrance, double living room with fireplace, kitchen, three bedrooms, two bathrooms and a terrace.