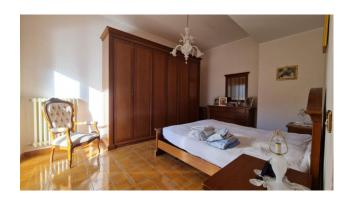

Ground floor used for commercial use, divided into 5 different rooms plus two bathrooms and boiler room;

On the first floor we find two similar apartments, one is in good condition comprising entrance hall, lounge, kitchen, two bedrooms, bathroom, balcony, already habitable, while the other is completely renovated, with entrance, double living room with fireplace, kitchen, three bedrooms, two bathrooms and a terrace.

The electrical and plumbing system in the apartments on the first floor is fully functional while on the second floor for the further two units it is to be completed.

The furniture is partially present, giving the buyer the opportunity to customize the rooms according to their tastes and needs.