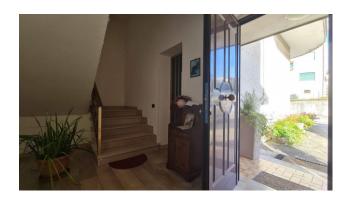

The total surface area is approximately 700 m2 and the presence of numerous partitions allows many changes to be made to the various internal environments.

The exposure of the property is optimal, which guarantees excellent brightness and airiness on all the various floors. Internally the villa is divided as follows:

The structure is made of reinforced concrete, the roof is in excellent condition and does not require extraordinary maintenance, the

fixtures are partly wood, partly aluminum with roller shutters and independent methane gas heating.