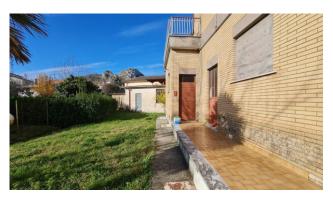

# 700 sq.m | Bathrooms: 5 | Bedrooms: 9 | Rooms: 25

"Sera Palace"

In Rocca D'Arce (Via Santa Lucia), we are pleased to offer for sale a detached house spread over three levels, with courtyard and garden for a total of approximately 2000 m2 for exclusive use.

On the second floor there are two further apartments identical to each other but to be finished, both comprising entrance hall, lounge, kitchen, two service bedrooms, closet and small terrace.

The Villa is completely fenced, has the convenience of having a double entrance which allows for possible internal subdivision if inhabited by multiple families, the garden is flat with some fruit trees and an evergreen hedge which guarantees excellent privacy.

The structure is made of reinforced concrete, the roof is in excellent condition and does not require extraordinary maintenance, the

fixtures are partly wood, partly aluminum with roller shutters and independent methane gas heating.