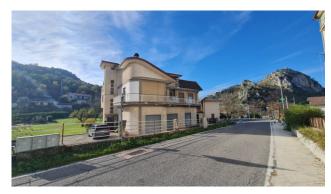

# Villa € 398.000 Ref. AC99-149-1374

# 700 sq.m | Bathrooms: 5 | Bedrooms: 9 | Rooms: 25

"Sera Palace"

In Rocca D'Arce (Via Santa Lucia), we are pleased to offer for sale a detached house spread over three levels, with courtyard and garden for a total of approximately 2000 m2 for exclusive use.

The property was built in the mid-70s, is in excellent condition and inside there are 4 apartments (two per floor) and on the ground floor various commercial premises and storage previously used as a supermarket, bar and storage rooms.

The total surface area is approximately 700 m2 and the presence of numerous partitions allows many changes to be made to the various internal environments.

The exposure of the property is optimal, which guarantees excellent brightness and airiness on all the various floors. Internally the villa is divided as follows: