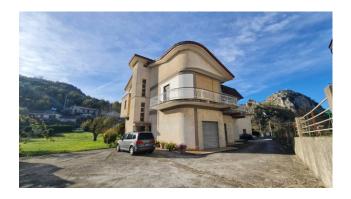

# Villa € 398.000 Ref. AC99-149-1374

# 700 sq.m | Bathrooms: 5 | Bedrooms: 9 | Rooms: 25

"Sera Palace"

In Rocca D'Arce (Via Santa Lucia), we are pleased to offer for sale a detached house spread over three levels, with courtyard and garden for a total of approximately 2000 m2 for exclusive use.

The property was built in the mid-70s, is in excellent condition and inside there are 4 apartments (two per floor) and on the ground floor various commercial premises and storage previously used as a supermarket, bar and storage rooms.

The total surface area is approximately 700 m2 and the presence of numerous partitions allows many changes to be made to the various internal environments.

The exposure of the property is optimal, which guarantees excellent brightness and airiness on all the various floors. Internally the villa is divided as follows: