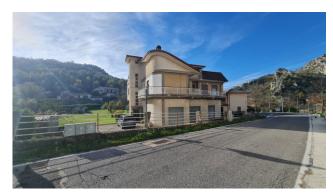

# 700 sq.m | Bathrooms: 5 | Bedrooms: 9 | Rooms: 25

"Sera Palace"

In Rocca D'Arce (Via Santa Lucia), we are pleased to offer for sale a detached house spread over three levels, with courtyard and garden for a total of approximately 2000 m2 for exclusive use.

The property was built in the mid-70s, is in excellent condition and inside there are 4 apartments (two per floor) and on the ground floor various commercial premises and storage previously used as a supermarket, bar and storage rooms.

The structure is made of reinforced concrete, the roof is in excellent condition and does not require extraordinary maintenance, the

fixtures are partly wood, partly aluminum with roller shutters and independent methane gas heating.

As there are various balconies, a terrace and the garden, it is possible to enjoy a suggestive panoramic view and/or to spend pleasant moments outdoors.

This villa is an excellent opportunity for those looking for a spacious, well-maintained property with all the amenities necessary for a comfortable and relaxing life but also lends itself to a purchase for use other than residential, for example as a RSA or accommodation facility.