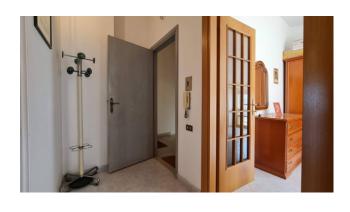

The total surface area is approximately 700 m2 and the presence of numerous partitions allows many changes to be made to the various internal environments.

The exposure of the property is optimal, which guarantees excellent brightness and airiness on all the various floors. Internally the villa is divided as follows:

The structure is made of reinforced concrete, the roof is in excellent condition and does not require extraordinary maintenance, the

fixtures are partly wood, partly aluminum with roller shutters and independent methane gas heating.