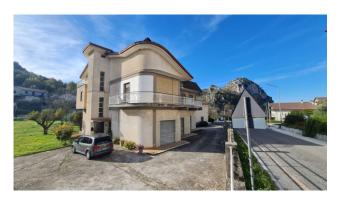

# 700 sq.m | Bathrooms: 5 | Bedrooms: 9 | Rooms: 25

"Sera Palace"

In Rocca D'Arce (Via Santa Lucia), we are pleased to offer for sale a detached house spread over three levels, with courtyard and garden for a total of approximately 2000 m2 for exclusive use.

The property was built in the mid-70s, is in excellent condition and inside there are 4 apartments (two per floor) and on the ground floor various commercial premises and storage previously used as a supermarket, bar and storage rooms.

The total surface area is approximately 700 m2 and the presence of numerous partitions allows many changes to be made to the various internal environments.

The exposure of the property is optimal, which guarantees excellent brightness and airiness on all the various floors. Internally the villa is divided as follows:

The structure is made of reinforced concrete, the roof is in excellent condition and does not require extraordinary maintenance, the

fixtures are partly wood, partly aluminum with roller shutters and independent methane gas heating.