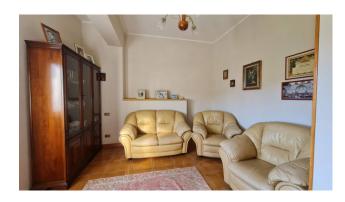

Ground floor used for commercial use, divided into 5 different rooms plus two bathrooms and boiler room;

On the first floor we find two similar apartments, one is in good condition comprising entrance hall, lounge, kitchen, two bedrooms, bathroom, balcony, already habitable, while the other is completely renovated, with entrance, double living room with fireplace, kitchen, three bedrooms, two bathrooms and a terrace.

The electrical and plumbing system in the apartments on the first floor is fully functional while on the second floor for the further two units it is to be completed.

The furniture is partially present, giving the buyer the opportunity to customize the rooms according to their tastes and needs.