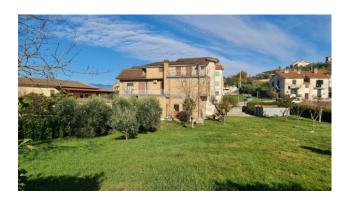

# 700 sq.m | Bathrooms: 5 | Bedrooms: 9 | Rooms: 25

"Sera Palace"

In Rocca D'Arce (Via Santa Lucia), we are pleased to offer for sale a detached house spread over three levels, with courtyard and garden for a total of approximately 2000 m2 for exclusive use.

On the second floor there are two further apartments identical to each other but to be finished, both comprising entrance hall, lounge, kitchen, two service bedrooms, closet and small terrace.

The Villa is completely fenced, has the convenience of having a double entrance which allows for possible internal subdivision if inhabited by multiple families, the garden is flat with some fruit trees and an evergreen hedge which guarantees excellent privacy.

As there are various balconies, a terrace and the garden, it is possible to enjoy a suggestive panoramic view and/or to spend pleasant moments outdoors.

This villa is an excellent opportunity for those looking for a spacious, well-maintained property with all the amenities necessary for a comfortable and relaxing life but also lends itself to a purchase for use other than residential, for example as a RSA or accommodation facility.