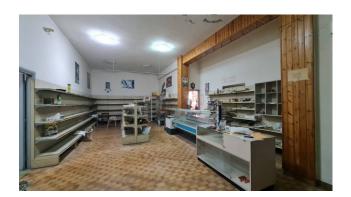

The property was built in the mid-70s, is in excellent condition and inside there are 4 apartments (two per floor) and on the ground floor various commercial premises and storage previously used as a supermarket, bar and storage rooms.

Ground floor used for commercial use, divided into 5 different rooms plus two bathrooms and boiler room;

On the first floor we find two similar apartments, one is in good condition comprising entrance hall, lounge, kitchen, two bedrooms, bathroom, balcony, already habitable, while the other is completely renovated, with entrance, double living room with fireplace, kitchen, three bedrooms, two bathrooms and a terrace.

There is the possibility of being able to purchase the ground floor used for commercial use separately. Excellent investment.

For information or appointments 3493400492 - 0776566289 - For International Clients 00393348094290