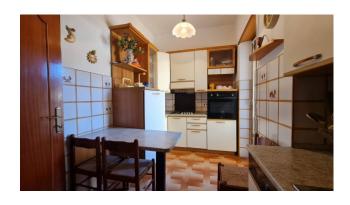

Ground floor used for commercial use, divided into 5 different rooms plus two bathrooms and boiler room;

On the first floor we find two similar apartments, one is in good condition comprising entrance hall, lounge, kitchen, two bedrooms, bathroom, balcony, already habitable, while the other is completely renovated, with entrance, double living room with fireplace, kitchen, three bedrooms, two bathrooms and a terrace.

On the second floor there are two further apartments identical to each other but to be finished, both comprising entrance hall, lounge, kitchen, two service bedrooms, closet and small terrace.

The Villa is completely fenced, has the convenience of having a double entrance which allows for possible internal subdivision if inhabited by multiple families, the garden is flat with some fruit trees and an evergreen hedge which guarantees excellent privacy.