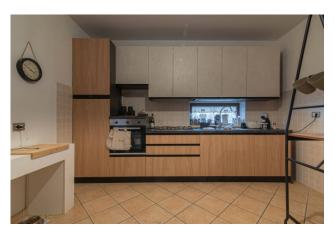

# Property Informations

| Address: Via Colle Alto II, 15 | <b>Zip Code</b> : 3027           |  |
|--------------------------------|----------------------------------|--|
| Bedrooms: 4                    | Bathrooms: 3                     |  |
| Rooms: 13                      | State of Preservation: Excellent |  |
| Level: On two-levels           | Parking: Carport                 |  |
| Age Construction: 2007         | Balconies: Present               |  |
| Terrace: Present               | Garden: Private, 2.000 sq.m      |  |
| Kitchen: Regular Kitchen       | Box: Single                      |  |
|                                |                                  |  |

### Features

| Terrace          | Tv Antenna: Autonomous | Tv SAT: Autonomous   |
|------------------|------------------------|----------------------|
| Closet           | ADSL Coverage          | Cellar               |
| Fastweb Coverage | Fireplace              | Telephone System     |
| Wiring: By Law   | Shower                 | Wooden Window Frames |