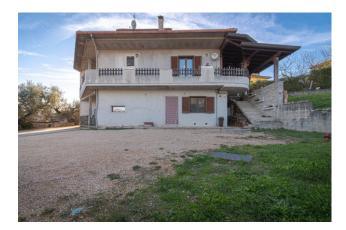

The first floor features balconies and a covered terrace, offering panoramic views of the surrounding countryside.

On the ground floor, we find a beautiful porch that invites you to enjoy the surrounding greenery and relax in the open air.

Here you can organize outdoor dinners or spend pleasant afternoons in the shade.

The property is equipped with various accessories that make it even more interesting.

A garage and shed provide space for parking cars and storing tools or bicycles.