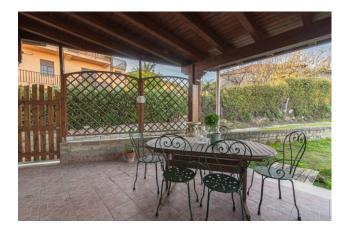

The first floor features balconies and a covered terrace, offering panoramic views of the surrounding countryside.

On the ground floor, we find a beautiful porch that invites you to enjoy the surrounding greenery and relax in the open air.

Here you can organize outdoor dinners or spend pleasant afternoons in the shade.

The property is equipped with various accessories that make it even more interesting.

A garage and shed provide space for parking cars and storing tools or bicycles.