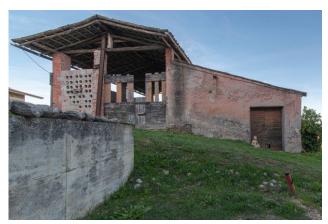

Here you can organize outdoor dinners or spend pleasant afternoons in the shade.

The property is equipped with various accessories that make it even more interesting.

A garage and shed provide space for parking cars and storing tools or bicycles.

Furthermore, the presence of cellars offers an additional storage opportunity for your favorite bottles of wine or for your food supplies. Finally, one of the strong points of this property is its sunny position and its very large garden.