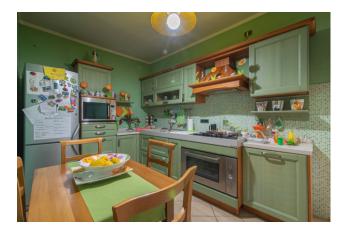

# Property Informations

| Address: Via Colle Alto II, 15 | <b>Zip Code</b> : 3027           |  |
|--------------------------------|----------------------------------|--|
| Bedrooms: 4                    | Bathrooms: 3                     |  |
| Rooms: 13                      | State of Preservation: Excellent |  |
| Level: On two-levels           | Parking: Carport                 |  |
| Age Construction: 2007         | Balconies: Present               |  |
| Terrace: Present               | Garden: Private, 2.000 sq.m      |  |
| Kitchen: Regular Kitchen       | Box: Single                      |  |
|                                |                                  |  |