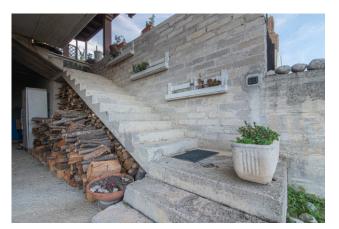

Here you can organize outdoor dinners or spend pleasant afternoons in the shade.

The property is equipped with various accessories that make it even more interesting.

A garage and shed provide space for parking cars and storing tools or bicycles.

Furthermore, the presence of cellars offers an additional storage opportunity for your favorite bottles of wine or for your food supplies. Finally, one of the strong points of this property is its sunny position and its very large garden.