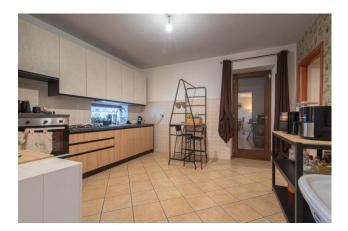

# Property Informations

| Address: Via Colle Alto II, 15 | <b>Zip Code</b> : 3027           |  |
|--------------------------------|----------------------------------|--|
| Bedrooms: 4                    | Bathrooms: 3                     |  |
| Rooms: 13                      | State of Preservation: Excellent |  |
| Level: On two-levels           | Parking: Carport                 |  |
| Age Construction: 2007         | Balconies: Present               |  |
| Terrace: Present               | Garden: Private, 2.000 sq.m      |  |
| Kitchen: Regular Kitchen       | Box: Single                      |  |
|                                |                                  |  |