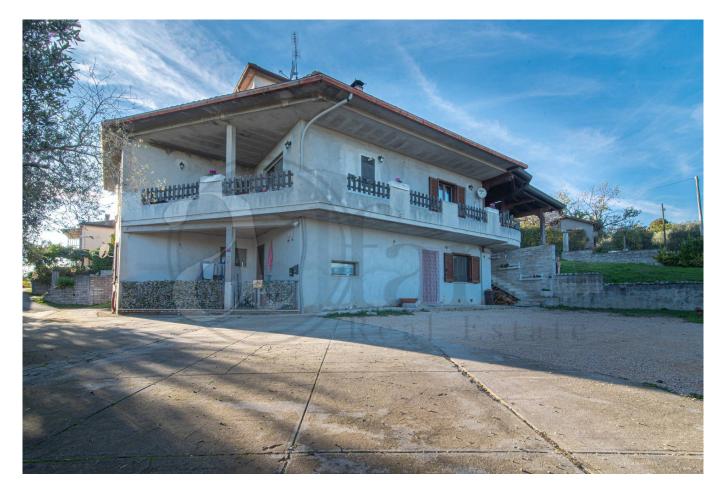

# 312 sq.m | Bathrooms: 3 | Bedrooms: 4 | Rooms: 13

"Maria Paola House"

In Ripi (FR), in Via Collealto, in a residential and panoramic area, we offer for sale a semi-detached house with garden and accessories. The property extends over two levels, offering large spaces and ensuring privacy for all inhabitants.

The first floor features balconies and a covered terrace, offering panoramic views of the surrounding countryside.

On the ground floor, we find a beautiful porch that invites you to enjoy the surrounding greenery and relax in the open air.