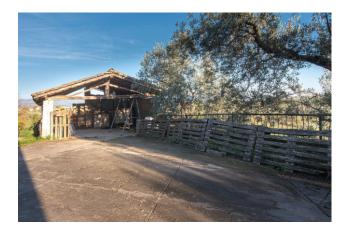

Here you can organize outdoor dinners or spend pleasant afternoons in the shade.

The property is equipped with various accessories that make it even more interesting.

A garage and shed provide space for parking cars and storing tools or bicycles.

Furthermore, the presence of cellars offers an additional storage opportunity for your favorite bottles of wine or for your food supplies. Finally, one of the strong points of this property is its sunny position and its very large garden.

# Property Informations

| Address: Via Colle Alto II, 15 | <b>Zip Code</b> : 3027           |  |
|--------------------------------|----------------------------------|--|
| Bedrooms: 4                    | Bathrooms: 3                     |  |
| Rooms: 13                      | State of Preservation: Excellent |  |
| Level: On two-levels           | Parking: Carport                 |  |
| Age Construction: 2007         | Balconies: Present               |  |
| Terrace: Present               | Garden: Private, 2.000 sq.m      |  |
| Kitchen: Regular Kitchen       | Box: Single                      |  |
|                                |                                  |  |