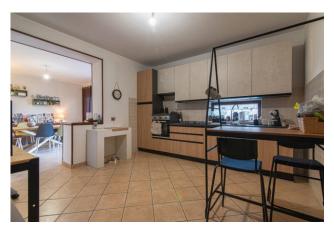

# Property Informations

| Address: Via Colle Alto II, 15 | <b>Zip Code</b> : 3027           |  |
|--------------------------------|----------------------------------|--|
| Bedrooms: 4                    | Bathrooms: 3                     |  |
| Rooms: 13                      | State of Preservation: Excellent |  |
| Level: On two-levels           | Parking: Carport                 |  |
| Age Construction: 2007         | Balconies: Present               |  |
| Terrace: Present               | Garden: Private, 2.000 sq.m      |  |
| Kitchen: Regular Kitchen       | Box: Single                      |  |
|                                |                                  |  |