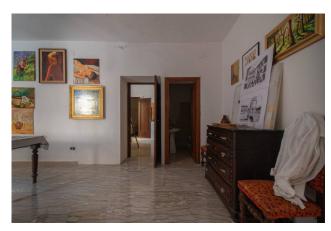

With a surface area of approximately 155 m2, the apartment is spacious and offers multiple furnishing opportunities.

The interior of the house is made up of seven rooms, including a living room with a beautiful fireplace, which adds a touch of warmth and welcome, two bedrooms and two bathrooms.

The floors of the period are preserved in good condition, keeping their original beauty intact.

The historical details and architectural elements typical of the era give it a charming and authentic atmosphere.

Furthermore, another feature of this apartment is the external stone cellar, which can be used to store fine wines or as a storage space. Being located in a central location, the apartment is conveniently close to all essential services, such as shops, restaurants and public transport.