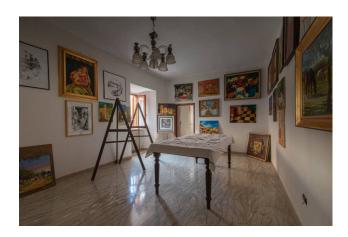

With a surface area of approximately 155 m2, the apartment is spacious and offers multiple furnishing opportunities.

The interior of the house is made up of seven rooms, including a living room with a beautiful fireplace, which adds a touch of warmth and welcome, two bedrooms and two bathrooms.

The floors of the period are preserved in good condition, keeping their original beauty intact.

The historical details and architectural elements typical of the era give it a charming and authentic atmosphere.