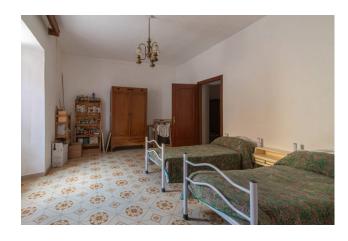

With a surface area of approximately 155 m2, the apartment is spacious and offers multiple furnishing opportunities.

The interior of the house is made up of seven rooms, including a living room with a beautiful fireplace, which adds a touch of warmth and welcome, two bedrooms and two bathrooms.

The floors of the period are preserved in good condition, keeping their original beauty intact.

The historical details and architectural elements typical of the era give it a charming and authentic atmosphere.

### **Features**

| Tv Antenna: Autonomous | Tv SAT: Autonomous | Closet           |
|------------------------|--------------------|------------------|
| ADSL Coverage          | Cellar             | Fastweb Coverage |
| Fireplace              | Telephone System   | Shower           |
| Wooden Window Frames   | Shutters           |                  |