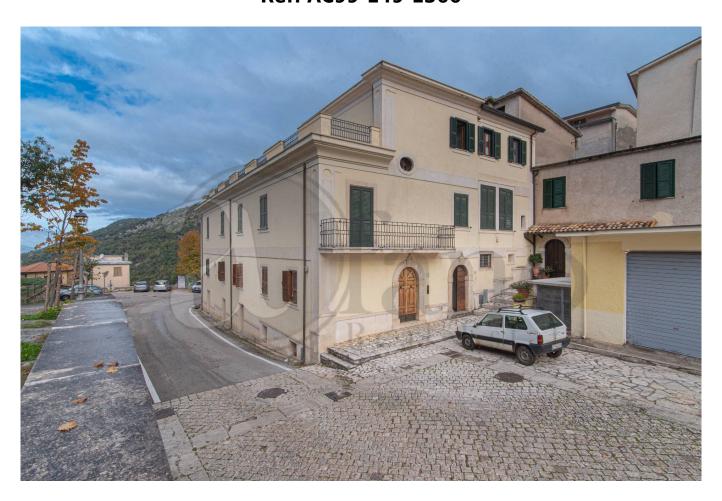

# typical historical house € 65.000 Ref. AC99-149-1366

# 154 sq.m | Bathrooms: 2 | Bedrooms: 2 | Rooms: 7

"Casa Michela"

In Pescosolido, in Via Umberto I, we offer for sale a typical period apartment.

Located inside a period building dating back to 1700, this property offers a unique and evocative atmosphere.

# **Property Informations**

Address: Via Umberto I Zip Code: 3030

Bedrooms: 2 Bathrooms: 2

Rooms: 7 State of Preservation: Good

**Level**: Ground Floor **Age Construction**: 1775

Kitchen: Regular Kitchen