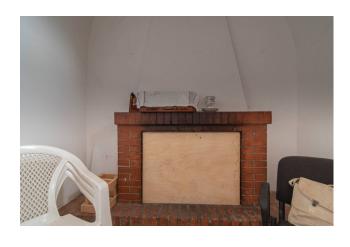

With a surface area of approximately 155 m2, the apartment is spacious and offers multiple furnishing opportunities.

The interior of the house is made up of seven rooms, including a living room with a beautiful fireplace, which adds a touch of warmth and welcome, two bedrooms and two bathrooms.