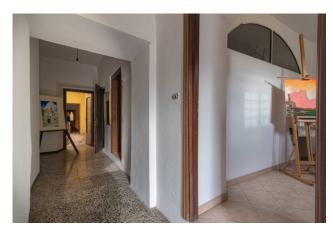

With a surface area of approximately 155 m2, the apartment is spacious and offers multiple furnishing opportunities.

The interior of the house is made up of seven rooms, including a living room with a beautiful fireplace, which adds a touch of warmth and welcome, two bedrooms and two bathrooms.

The floors of the period are preserved in good condition, keeping their original beauty intact.

The historical details and architectural elements typical of the era give it a charming and authentic atmosphere.