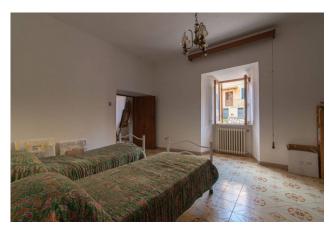

With a surface area of approximately 155 m2, the apartment is spacious and offers multiple furnishing opportunities.

The interior of the house is made up of seven rooms, including a living room with a beautiful fireplace, which adds a touch of warmth and welcome, two bedrooms and two bathrooms.

The floors of the period are preserved in good condition, keeping their original beauty intact.

The historical details and architectural elements typical of the era give it a charming and authentic atmosphere.