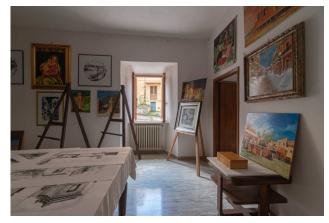

With a surface area of approximately 155 m2, the apartment is spacious and offers multiple furnishing opportunities.

The interior of the house is made up of seven rooms, including a living room with a beautiful fireplace, which adds a touch of warmth and welcome, two bedrooms and two bathrooms.

The floors of the period are preserved in good condition, keeping their original beauty intact.

The historical details and architectural elements typical of the era give it a charming and authentic atmosphere.