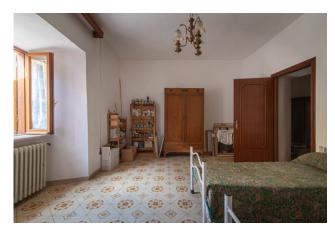

With a surface area of approximately 155 m2, the apartment is spacious and offers multiple furnishing opportunities.

The interior of the house is made up of seven rooms, including a living room with a beautiful fireplace, which adds a touch of warmth and welcome, two bedrooms and two bathrooms.

The floors of the period are preserved in good condition, keeping their original beauty intact.

The historical details and architectural elements typical of the era give it a charming and authentic atmosphere.

### **Features**

| Tv Antenna: Autonomous | Tv SAT: Autonomous | Closet           |
|------------------------|--------------------|------------------|
| ADSL Coverage          | Cellar             | Fastweb Coverage |
| Fireplace              | Telephone System   | Shower           |
| Wooden Window Frames   | Shutters           |                  |