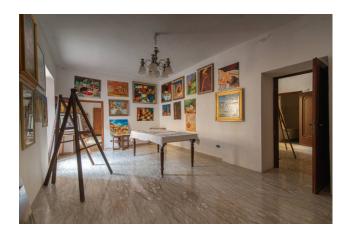

With a surface area of approximately 155 m2, the apartment is spacious and offers multiple furnishing opportunities.

The interior of the house is made up of seven rooms, including a living room with a beautiful fireplace, which adds a touch of warmth and welcome, two bedrooms and two bathrooms.

The floors of the period are preserved in good condition, keeping their original beauty intact.

The historical details and architectural elements typical of the era give it a charming and authentic atmosphere.