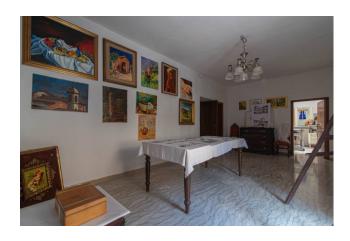

With a surface area of approximately 155 m2, the apartment is spacious and offers multiple furnishing opportunities.

The interior of the house is made up of seven rooms, including a living room with a beautiful fireplace, which adds a touch of warmth and welcome, two bedrooms and two bathrooms.

The floors of the period are preserved in good condition, keeping their original beauty intact.

The historical details and architectural elements typical of the era give it a charming and authentic atmosphere.