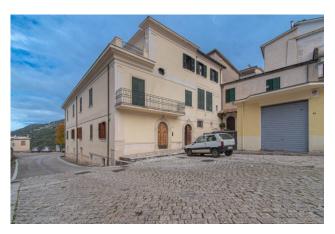

# typical historical house € 65.000 Ref. AC99-149-1366

# 154 sq.m | Bathrooms: 2 | Bedrooms: 2 | Rooms: 7

"Casa Michela"

In Pescosolido, in Via Umberto I, we offer for sale a typical period apartment.

Located inside a period building dating back to 1700, this property offers a unique and evocative atmosphere.

With a surface area of approximately 155 m2, the apartment is spacious and offers multiple furnishing opportunities.

The interior of the house is made up of seven rooms, including a living room with a beautiful fireplace, which adds a touch of warmth and welcome, two bedrooms and two bathrooms.