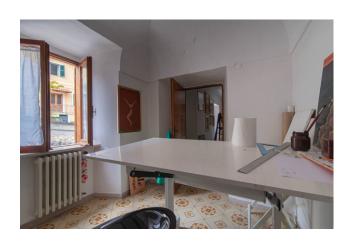

With a surface area of approximately 155 m2, the apartment is spacious and offers multiple furnishing opportunities.

The interior of the house is made up of seven rooms, including a living room with a beautiful fireplace, which adds a touch of warmth and welcome, two bedrooms and two bathrooms.

The floors of the period are preserved in good condition, keeping their original beauty intact.

The historical details and architectural elements typical of the era give it a charming and authentic atmosphere.