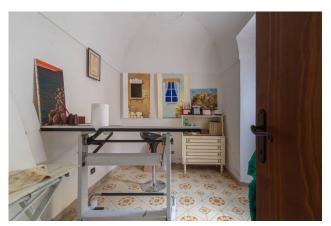

With a surface area of approximately 155 m2, the apartment is spacious and offers multiple furnishing opportunities.

The interior of the house is made up of seven rooms, including a living room with a beautiful fireplace, which adds a touch of warmth and welcome, two bedrooms and two bathrooms.

The floors of the period are preserved in good condition, keeping their original beauty intact.

The historical details and architectural elements typical of the era give it a charming and authentic atmosphere.