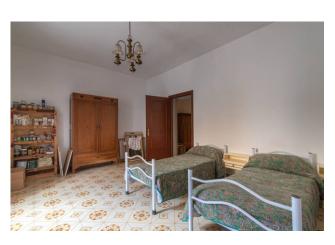

With a surface area of approximately 155 m2, the apartment is spacious and offers multiple furnishing opportunities.

The interior of the house is made up of seven rooms, including a living room with a beautiful fireplace, which adds a touch of warmth and welcome, two bedrooms and two bathrooms.

The floors of the period are preserved in good condition, keeping their original beauty intact.

The historical details and architectural elements typical of the era give it a charming and authentic atmosphere.

### **Features**

| Tv Antenna: Autonomous | Tv SAT: Autonomous | Closet           |
|------------------------|--------------------|------------------|
| ADSL Coverage          | Cellar             | Fastweb Coverage |
| Fireplace              | Telephone System   | Shower           |
| Wooden Window Frames   | Shutters           |                  |