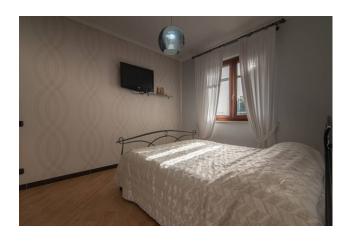

### bathroom.

The kitchen and living room have a comfortable view onto an outdoor space where a large porch can be created: an ideal space for outdoor lunches and dinners.

From the living room, an internal staircase leads to the sleeping area, consisting of a large and bright bedroom in soft colors and with an interesting space for a walk-in closet (to be installed).

The bathroom is large and equipped with a hydromassage tub with music to enjoy the right moments of relaxation.

The entire surface of the house is equipped with underfloor heating.

The windows are new and double glazed.