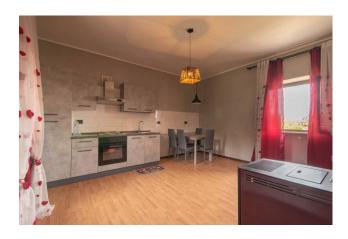

The living room communicates with a kitchen, equipped and modern in burgundy red.

From the living area there is a living room, currently used as a guest room which communicates with a modern and perfectly equipped