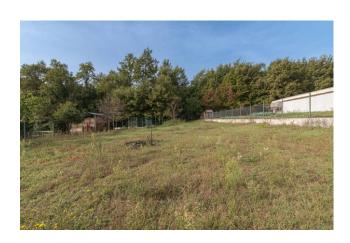

The outdoor space which develops mainly at the back of the house is approximately 1000 m2 and is perfectly suited to use with a barbecue area and swimming pool.

From the ground floor, the entrance leads directly into the living area with a large lounge with windows overlooking the garden and a working fireplace, furnished in a classic style with modern details.