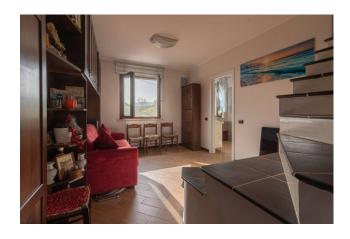

The living room communicates with a kitchen, equipped and modern in burgundy red.

From the living area there is a living room, currently used as a guest room which communicates with a modern and perfectly equipped

### bathroom.

The kitchen and living room have a comfortable view onto an outdoor space where a large porch can be created: an ideal space for outdoor lunches and dinners.

From the living room, an internal staircase leads to the sleeping area, consisting of a large and bright bedroom in soft colors and with an interesting space for a walk-in closet (to be installed).