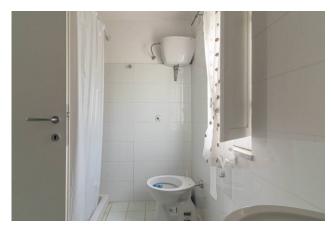

### bathroom.

The kitchen and living room have a comfortable view onto an outdoor space where a large porch can be created: an ideal space for outdoor lunches and dinners.

From the living room, an internal staircase leads to the sleeping area, consisting of a large and bright bedroom in soft colors and with an interesting space for a walk-in closet (to be installed).

The bathroom is large and equipped with a hydromassage tub with music to enjoy the right moments of relaxation.

The entire surface of the house is equipped with underfloor heating.

The windows are new and double glazed.