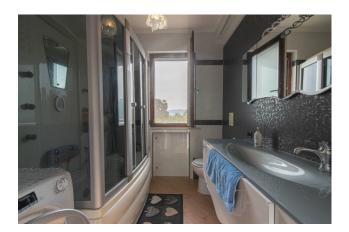

### bathroom.

The kitchen and living room have a comfortable view onto an outdoor space where a large porch can be created: an ideal space for outdoor lunches and dinners.

From the living room, an internal staircase leads to the sleeping area, consisting of a large and bright bedroom in soft colors and with an interesting space for a walk-in closet (to be installed).

The bathroom is large and equipped with a hydromassage tub with music to enjoy the right moments of relaxation.

The entire surface of the house is equipped with underfloor heating.

The windows are new and double glazed.