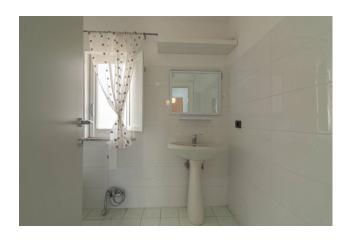

### bathroom.

The kitchen and living room have a comfortable view onto an outdoor space where a large porch can be created: an ideal space for outdoor lunches and dinners.

From the living room, an internal staircase leads to the sleeping area, consisting of a large and bright bedroom in soft colors and with an interesting space for a walk-in closet (to be installed).

The bathroom is large and equipped with a hydromassage tub with music to enjoy the right moments of relaxation.

The entire surface of the house is equipped with underfloor heating.

The windows are new and double glazed.