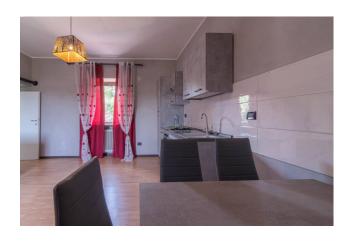

The living room communicates with a kitchen, equipped and modern in burgundy red.

From the living area there is a living room, currently used as a guest room which communicates with a modern and perfectly equipped

### bathroom.

The kitchen and living room have a comfortable view onto an outdoor space where a large porch can be created: an ideal space for outdoor lunches and dinners.

From the living room, an internal staircase leads to the sleeping area, consisting of a large and bright bedroom in soft colors and with an interesting space for a walk-in closet (to be installed).