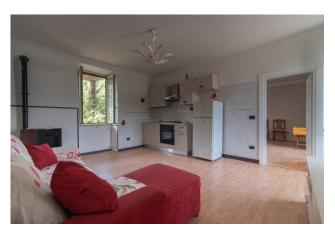

The outdoor space which develops mainly at the back of the house is approximately 1000 m2 and is perfectly suited to use with a barbecue area and swimming pool.

From the ground floor, the entrance leads directly into the living area with a large lounge with windows overlooking the garden and a working fireplace, furnished in a classic style with modern details.

The living room communicates with a kitchen, equipped and modern in burgundy red.

From the living area there is a living room, currently used as a guest room which communicates with a modern and perfectly equipped

On the ground floor, we find a spacious living area with open kitchen, sofa and pellet stove, connected to a double bedroom, comfortable and with easy access to a bathroom (in the bedroom).

The entire apartment is furnished with everything you need and can be used immediately.