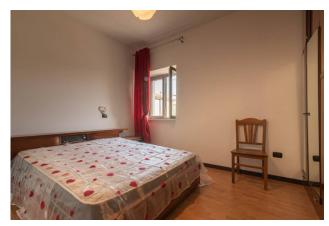

### bathroom.

The kitchen and living room have a comfortable view onto an outdoor space where a large porch can be created: an ideal space for outdoor lunches and dinners.

From the living room, an internal staircase leads to the sleeping area, consisting of a large and bright bedroom in soft colors and with an interesting space for a walk-in closet (to be installed).