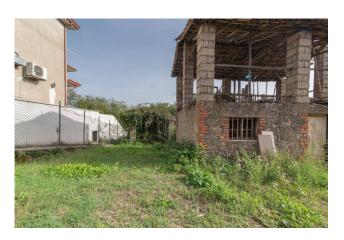

On the first floor, we find the second apartment consisting of kitchen, bedroom and bathroom.

Both apartments have similar size and are ready for rental use (perfect as airb&b or short-term rentals).

In addition, the house offers a former barn on two levels to be renovated with interesting potential especially on the first floor where, with a redevelopment project, an accommodation facility with panoramic windows overlooking the surrounding area could be created. There is also a cellar that can be used as a dry place for food, wine or storage.