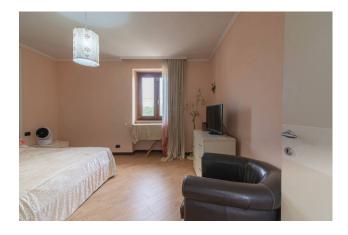

### bathroom.

The kitchen and living room have a comfortable view onto an outdoor space where a large porch can be created: an ideal space for outdoor lunches and dinners.

From the living room, an internal staircase leads to the sleeping area, consisting of a large and bright bedroom in soft colors and with an interesting space for a walk-in closet (to be installed).