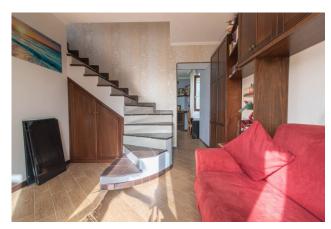

The outdoor space which develops mainly at the back of the house is approximately 1000 m2 and is perfectly suited to use with a barbecue area and swimming pool.

From the ground floor, the entrance leads directly into the living area with a large lounge with windows overlooking the garden and a working fireplace, furnished in a classic style with modern details.

### bathroom.

The kitchen and living room have a comfortable view onto an outdoor space where a large porch can be created: an ideal space for outdoor lunches and dinners.

From the living room, an internal staircase leads to the sleeping area, consisting of a large and bright bedroom in soft colors and with an interesting space for a walk-in closet (to be installed).