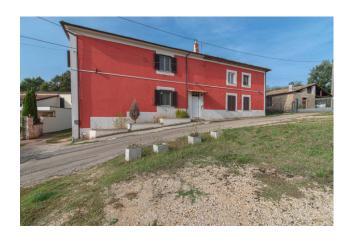

The roof is perfectly intact and recently renovated, as is the external facade of the entire property which stands out in the area for its bright colors (red).

On the opposite side of the house, there is a second entrance which opens to two independent apartments connected by an internal staircase but with separate doors, used for rental purposes in the past.

Located a few minutes from the motorway junction (A1-Frosinone-Ferentino exit) and close to all services (shops, shopping centres, banks, pharmacies, schools), the property for sale enjoys particular tranquility as it is positioned on a secondary road and close to a few other homes, surrounded by large expanses of green lawns.