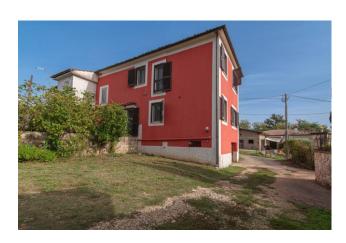

The outdoor space which develops mainly at the back of the house is approximately 1000 m2 and is perfectly suited to use with a barbecue area and swimming pool.

From the ground floor, the entrance leads directly into the living area with a large lounge with windows overlooking the garden and a working fireplace, furnished in a classic style with modern details.

CASA EUGENIA, built around the 1970s, still shows the quality of the materials used in the renovation and offers interesting income possibilities.

The easy access to the house ends in a space used for external parking which is located on the left side of the house and from which you can admire the private garden, fenced and well cared for.