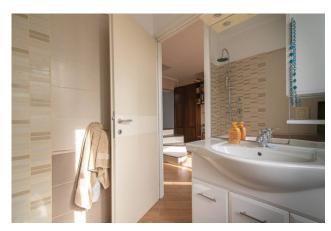

### bathroom.

The kitchen and living room have a comfortable view onto an outdoor space where a large porch can be created: an ideal space for outdoor lunches and dinners.

From the living room, an internal staircase leads to the sleeping area, consisting of a large and bright bedroom in soft colors and with an interesting space for a walk-in closet (to be installed).

The bathroom is large and equipped with a hydromassage tub with music to enjoy the right moments of relaxation.

The entire surface of the house is equipped with underfloor heating.

The windows are new and double glazed.