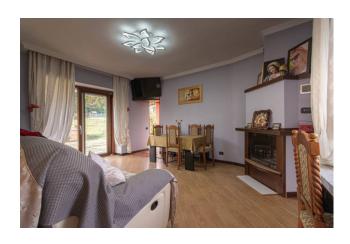

The outdoor space which develops mainly at the back of the house is approximately 1000 m2 and is perfectly suited to use with a barbecue area and swimming pool.

From the ground floor, the entrance leads directly into the living area with a large lounge with windows overlooking the garden and a working fireplace, furnished in a classic style with modern details.

The living room communicates with a kitchen, equipped and modern in burgundy red.

From the living area there is a living room, currently used as a guest room which communicates with a modern and perfectly equipped