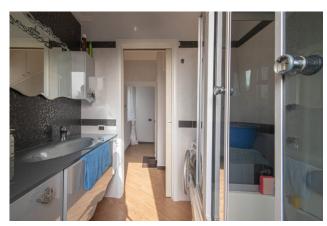

### bathroom.

The kitchen and living room have a comfortable view onto an outdoor space where a large porch can be created: an ideal space for outdoor lunches and dinners.

From the living room, an internal staircase leads to the sleeping area, consisting of a large and bright bedroom in soft colors and with an interesting space for a walk-in closet (to be installed).

The bathroom is large and equipped with a hydromassage tub with music to enjoy the right moments of relaxation.

The entire surface of the house is equipped with underfloor heating.

The windows are new and double glazed.