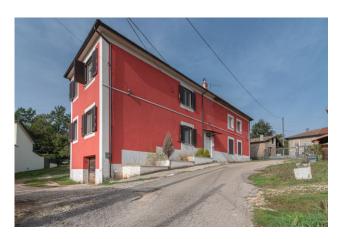

The roof is perfectly intact and recently renovated, as is the external facade of the entire property which stands out in the area for its bright colors (red).

On the opposite side of the house, there is a second entrance which opens to two independent apartments connected by an internal staircase but with separate doors, used for rental purposes in the past.

CASA EUGENIA, built around the 1970s, still shows the quality of the materials used in the renovation and offers interesting income possibilities.

The easy access to the house ends in a space used for external parking which is located on the left side of the house and from which you can admire the private garden, fenced and well cared for.