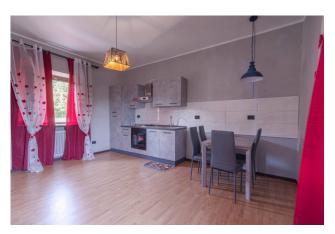

The living room communicates with a kitchen, equipped and modern in burgundy red.

From the living area there is a living room, currently used as a guest room which communicates with a modern and perfectly equipped

### bathroom.

The kitchen and living room have a comfortable view onto an outdoor space where a large porch can be created: an ideal space for outdoor lunches and dinners.

From the living room, an internal staircase leads to the sleeping area, consisting of a large and bright bedroom in soft colors and with an interesting space for a walk-in closet (to be installed).