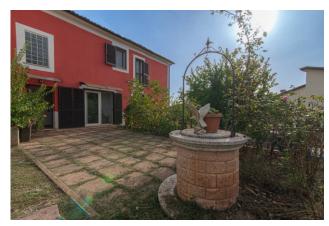

CASA EUGENIA, built around the 1970s, still shows the quality of the materials used in the renovation and offers interesting income possibilities.

The easy access to the house ends in a space used for external parking which is located on the left side of the house and from which you can admire the private garden, fenced and well cared for.

The outdoor space which develops mainly at the back of the house is approximately 1000 m2 and is perfectly suited to use with a barbecue area and swimming pool.

From the ground floor, the entrance leads directly into the living area with a large lounge with windows overlooking the garden and a working fireplace, furnished in a classic style with modern details.