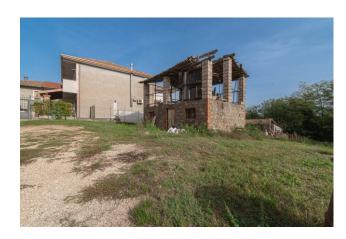

On the first floor, we find the second apartment consisting of kitchen, bedroom and bathroom.

Both apartments have similar size and are ready for rental use (perfect as airb&b or short-term rentals).

In addition, the house offers a former barn on two levels to be renovated with interesting potential especially on the first floor where, with a redevelopment project, an accommodation facility with panoramic windows overlooking the surrounding area could be created. There is also a cellar that can be used as a dry place for food, wine or storage.