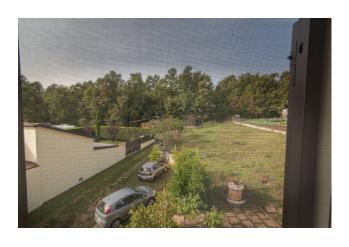

The outdoor space which develops mainly at the back of the house is approximately 1000 m2 and is perfectly suited to use with a barbecue area and swimming pool.

From the ground floor, the entrance leads directly into the living area with a large lounge with windows overlooking the garden and a working fireplace, furnished in a classic style with modern details.