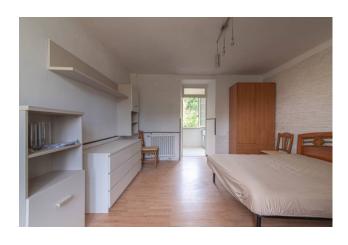

On the ground floor, we find a spacious living area with open kitchen, sofa and pellet stove, connected to a double bedroom, comfortable and with easy access to a bathroom (in the bedroom).

The entire apartment is furnished with everything you need and can be used immediately.

On the first floor, we find the second apartment consisting of kitchen, bedroom and bathroom.

Both apartments have similar size and are ready for rental use (perfect as airb&b or short-term rentals).

In addition, the house offers a former barn on two levels to be renovated with interesting potential especially on the first floor where, with a redevelopment project, an accommodation facility with panoramic windows overlooking the surrounding area could be created. There is also a cellar that can be used as a dry place for food, wine or storage.