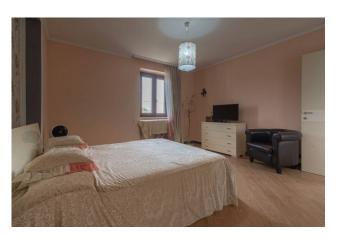

### bathroom.

The kitchen and living room have a comfortable view onto an outdoor space where a large porch can be created: an ideal space for outdoor lunches and dinners.

From the living room, an internal staircase leads to the sleeping area, consisting of a large and bright bedroom in soft colors and with an interesting space for a walk-in closet (to be installed).