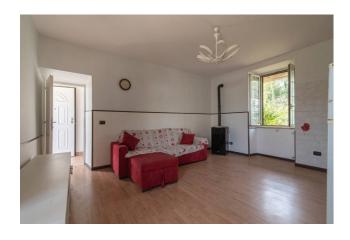

The outdoor space which develops mainly at the back of the house is approximately 1000 m2 and is perfectly suited to use with a barbecue area and swimming pool.

From the ground floor, the entrance leads directly into the living area with a large lounge with windows overlooking the garden and a working fireplace, furnished in a classic style with modern details.

The living room communicates with a kitchen, equipped and modern in burgundy red.

From the living area there is a living room, currently used as a guest room which communicates with a modern and perfectly equipped

On the ground floor, we find a spacious living area with open kitchen, sofa and pellet stove, connected to a double bedroom, comfortable and with easy access to a bathroom (in the bedroom).

The entire apartment is furnished with everything you need and can be used immediately.