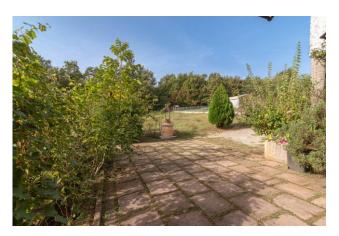

The outdoor space which develops mainly at the back of the house is approximately 1000 m2 and is perfectly suited to use with a barbecue area and swimming pool.

From the ground floor, the entrance leads directly into the living area with a large lounge with windows overlooking the garden and a working fireplace, furnished in a classic style with modern details.