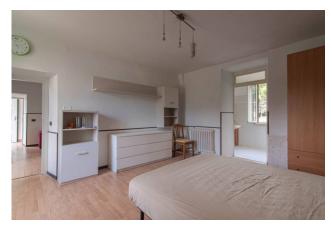

On the ground floor, we find a spacious living area with open kitchen, sofa and pellet stove, connected to a double bedroom, comfortable and with easy access to a bathroom (in the bedroom).

The entire apartment is furnished with everything you need and can be used immediately.

On the first floor, we find the second apartment consisting of kitchen, bedroom and bathroom.

Both apartments have similar size and are ready for rental use (perfect as airb&b or short-term rentals).

In addition, the house offers a former barn on two levels to be renovated with interesting potential especially on the first floor where, with a redevelopment project, an accommodation facility with panoramic windows overlooking the surrounding area could be created. There is also a cellar that can be used as a dry place for food, wine or storage.