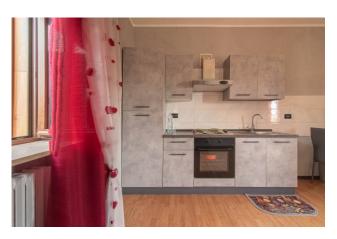

The living room communicates with a kitchen, equipped and modern in burgundy red.

From the living area there is a living room, currently used as a guest room which communicates with a modern and perfectly equipped

### bathroom.

The kitchen and living room have a comfortable view onto an outdoor space where a large porch can be created: an ideal space for outdoor lunches and dinners.

From the living room, an internal staircase leads to the sleeping area, consisting of a large and bright bedroom in soft colors and with an interesting space for a walk-in closet (to be installed).