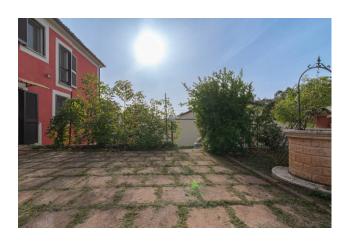

CASA EUGENIA, built around the 1970s, still shows the quality of the materials used in the renovation and offers interesting income possibilities.

The easy access to the house ends in a space used for external parking which is located on the left side of the house and from which you can admire the private garden, fenced and well cared for.

The outdoor space which develops mainly at the back of the house is approximately 1000 m2 and is perfectly suited to use with a barbecue area and swimming pool.

From the ground floor, the entrance leads directly into the living area with a large lounge with windows overlooking the garden and a working fireplace, furnished in a classic style with modern details.