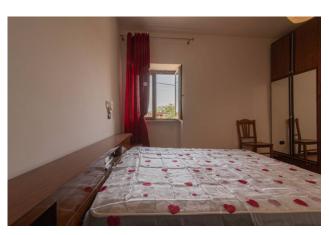

### bathroom.

The kitchen and living room have a comfortable view onto an outdoor space where a large porch can be created: an ideal space for outdoor lunches and dinners.

From the living room, an internal staircase leads to the sleeping area, consisting of a large and bright bedroom in soft colors and with an interesting space for a walk-in closet (to be installed).