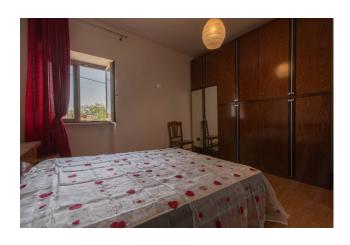

### bathroom.

The kitchen and living room have a comfortable view onto an outdoor space where a large porch can be created: an ideal space for outdoor lunches and dinners.

From the living room, an internal staircase leads to the sleeping area, consisting of a large and bright bedroom in soft colors and with an interesting space for a walk-in closet (to be installed).