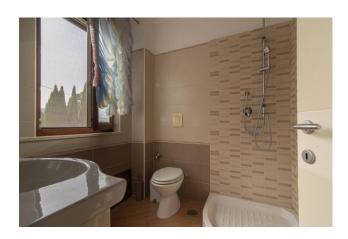

### bathroom.

The kitchen and living room have a comfortable view onto an outdoor space where a large porch can be created: an ideal space for outdoor lunches and dinners.

From the living room, an internal staircase leads to the sleeping area, consisting of a large and bright bedroom in soft colors and with an interesting space for a walk-in closet (to be installed).

The bathroom is large and equipped with a hydromassage tub with music to enjoy the right moments of relaxation.

The entire surface of the house is equipped with underfloor heating.

The windows are new and double glazed.