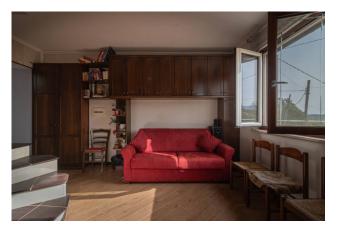

The living room communicates with a kitchen, equipped and modern in burgundy red.

From the living area there is a living room, currently used as a guest room which communicates with a modern and perfectly equipped

### bathroom.

The kitchen and living room have a comfortable view onto an outdoor space where a large porch can be created: an ideal space for outdoor lunches and dinners.

From the living room, an internal staircase leads to the sleeping area, consisting of a large and bright bedroom in soft colors and with an interesting space for a walk-in closet (to be installed).