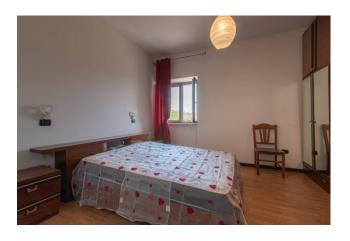

### bathroom.

The kitchen and living room have a comfortable view onto an outdoor space where a large porch can be created: an ideal space for outdoor lunches and dinners.

From the living room, an internal staircase leads to the sleeping area, consisting of a large and bright bedroom in soft colors and with an interesting space for a walk-in closet (to be installed).