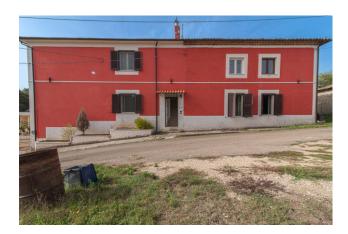

The roof is perfectly intact and recently renovated, as is the external facade of the entire property which stands out in the area for its bright colors (red).

On the opposite side of the house, there is a second entrance which opens to two independent apartments connected by an internal staircase but with separate doors, used for rental purposes in the past.

The property, renovated and in good condition, is spread over two levels, on a surface area of approximately 150 m2 in addition to a further 70 m2 of apartments with independent entrances on the opposite side of the house.