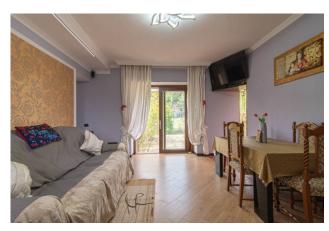

The outdoor space which develops mainly at the back of the house is approximately 1000 m2 and is perfectly suited to use with a barbecue area and swimming pool.

From the ground floor, the entrance leads directly into the living area with a large lounge with windows overlooking the garden and a working fireplace, furnished in a classic style with modern details.

The living room communicates with a kitchen, equipped and modern in burgundy red.

From the living area there is a living room, currently used as a guest room which communicates with a modern and perfectly equipped

### bathroom.

The kitchen and living room have a comfortable view onto an outdoor space where a large porch can be created: an ideal space for outdoor lunches and dinners.

From the living room, an internal staircase leads to the sleeping area, consisting of a large and bright bedroom in soft colors and with an interesting space for a walk-in closet (to be installed).