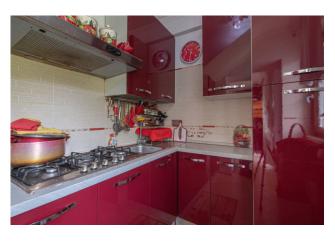

The living room communicates with a kitchen, equipped and modern in burgundy red.

From the living area there is a living room, currently used as a guest room which communicates with a modern and perfectly equipped