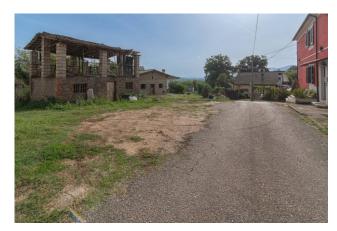

On the first floor, we find the second apartment consisting of kitchen, bedroom and bathroom.

Both apartments have similar size and are ready for rental use (perfect as airb&b or short-term rentals).

In addition, the house offers a former barn on two levels to be renovated with interesting potential especially on the first floor where, with a redevelopment project, an accommodation facility with panoramic windows overlooking the surrounding area could be created. There is also a cellar that can be used as a dry place for food, wine or storage.

The roof is perfectly intact and recently renovated, as is the external facade of the entire property which stands out in the area for its bright colors (red).

On the opposite side of the house, there is a second entrance which opens to two independent apartments connected by an internal staircase but with separate doors, used for rental purposes in the past.