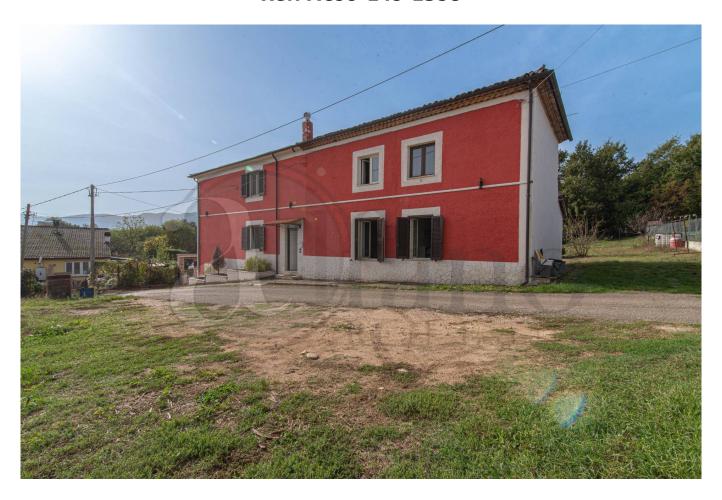

The roof is perfectly intact and recently renovated, as is the external facade of the entire property which stands out in the area for its bright colors (red).

On the opposite side of the house, there is a second entrance which opens to two independent apartments connected by an internal staircase but with separate doors, used for rental purposes in the past.

CASA EUGENIA, built around the 1970s, still shows the quality of the materials used in the renovation and offers interesting income possibilities.

The easy access to the house ends in a space used for external parking which is located on the left side of the house and from which you can admire the private garden, fenced and well cared for.

The property, renovated and in good condition, is spread over two levels, on a surface area of approximately 150 m2 in addition to a further 70 m2 of apartments with independent entrances on the opposite side of the house.