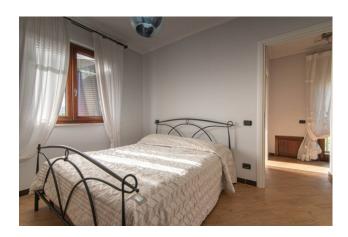

### bathroom.

The kitchen and living room have a comfortable view onto an outdoor space where a large porch can be created: an ideal space for outdoor lunches and dinners.

From the living room, an internal staircase leads to the sleeping area, consisting of a large and bright bedroom in soft colors and with an interesting space for a walk-in closet (to be installed).

The bathroom is large and equipped with a hydromassage tub with music to enjoy the right moments of relaxation.

The entire surface of the house is equipped with underfloor heating.

The windows are new and double glazed.