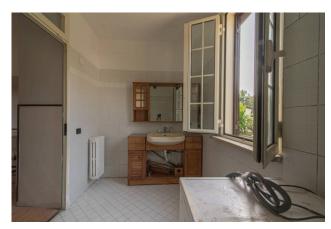

### bathroom.

The kitchen and living room have a comfortable view onto an outdoor space where a large porch can be created: an ideal space for outdoor lunches and dinners.

From the living room, an internal staircase leads to the sleeping area, consisting of a large and bright bedroom in soft colors and with an interesting space for a walk-in closet (to be installed).

The bathroom is large and equipped with a hydromassage tub with music to enjoy the right moments of relaxation.

The entire surface of the house is equipped with underfloor heating.

The windows are new and double glazed.