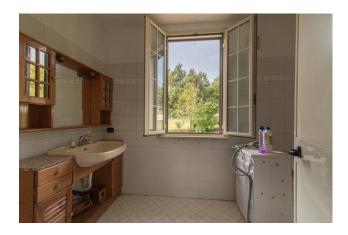

### bathroom.

The kitchen and living room have a comfortable view onto an outdoor space where a large porch can be created: an ideal space for outdoor lunches and dinners.

From the living room, an internal staircase leads to the sleeping area, consisting of a large and bright bedroom in soft colors and with an interesting space for a walk-in closet (to be installed).

The bathroom is large and equipped with a hydromassage tub with music to enjoy the right moments of relaxation.

The entire surface of the house is equipped with underfloor heating.

The windows are new and double glazed.