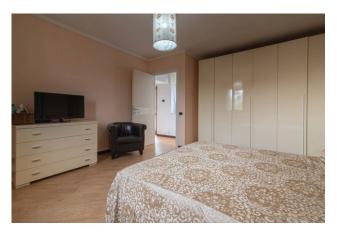

### bathroom.

The kitchen and living room have a comfortable view onto an outdoor space where a large porch can be created: an ideal space for outdoor lunches and dinners.

From the living room, an internal staircase leads to the sleeping area, consisting of a large and bright bedroom in soft colors and with an interesting space for a walk-in closet (to be installed).

The bathroom is large and equipped with a hydromassage tub with music to enjoy the right moments of relaxation.

The entire surface of the house is equipped with underfloor heating.

The windows are new and double glazed.