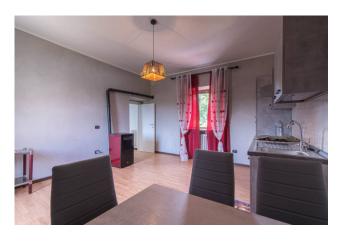

The living room communicates with a kitchen, equipped and modern in burgundy red.

From the living area there is a living room, currently used as a guest room which communicates with a modern and perfectly equipped

### bathroom.

The kitchen and living room have a comfortable view onto an outdoor space where a large porch can be created: an ideal space for outdoor lunches and dinners.

From the living room, an internal staircase leads to the sleeping area, consisting of a large and bright bedroom in soft colors and with an interesting space for a walk-in closet (to be installed).