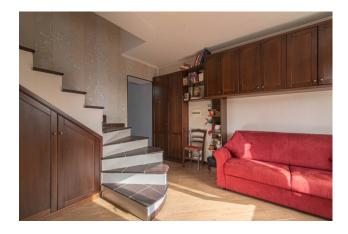

The outdoor space which develops mainly at the back of the house is approximately 1000 m2 and is perfectly suited to use with a barbecue area and swimming pool.

From the ground floor, the entrance leads directly into the living area with a large lounge with windows overlooking the garden and a working fireplace, furnished in a classic style with modern details.

### bathroom.

The kitchen and living room have a comfortable view onto an outdoor space where a large porch can be created: an ideal space for outdoor lunches and dinners.

From the living room, an internal staircase leads to the sleeping area, consisting of a large and bright bedroom in soft colors and with an interesting space for a walk-in closet (to be installed).