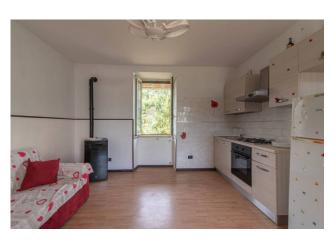

The living room communicates with a kitchen, equipped and modern in burgundy red.

From the living area there is a living room, currently used as a guest room which communicates with a modern and perfectly equipped

### bathroom.

The kitchen and living room have a comfortable view onto an outdoor space where a large porch can be created: an ideal space for outdoor lunches and dinners.

From the living room, an internal staircase leads to the sleeping area, consisting of a large and bright bedroom in soft colors and with an interesting space for a walk-in closet (to be installed).