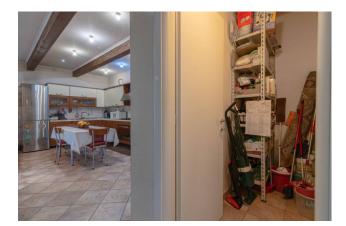

The entrance leads to a spacious eat-in kitchen, ideal for convivial moments and for preparing delicious meals.

The living area is characterized by a large living room, where there is a thermo fireplace which creates a welcoming and relaxing atmosphere.

Furthermore, a splendid veranda with attention to the smallest details with a wood-burning oven allows you to enjoy the garden in every season of the year.

The property also includes a storage room, useful for storing equipment or seasonal items.