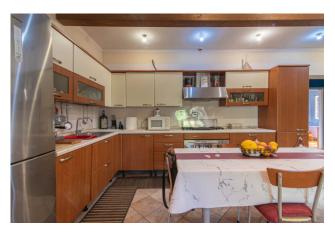

The entrance leads to a spacious eat-in kitchen, ideal for convivial moments and for preparing delicious meals.

The living area is characterized by a large living room, where there is a thermo fireplace which creates a welcoming and relaxing atmosphere.