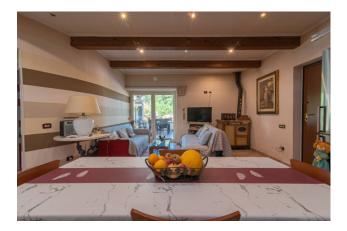

The entrance leads to a spacious eat-in kitchen, ideal for convivial moments and for preparing delicious meals.

The living area is characterized by a large living room, where there is a thermo fireplace which creates a welcoming and relaxing atmosphere.

The furnishings in the apartment are of modern design and contribute to enriching the sophisticated and comfortable atmosphere of the environment.

In summary, this villa offers a large, modern and well-kept living space, with a generously sized garden, a furnished veranda and quality furnishings.