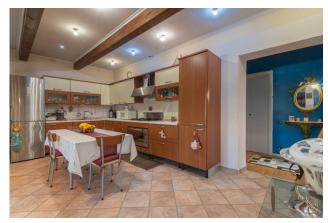

The entrance leads to a spacious eat-in kitchen, ideal for convivial moments and for preparing delicious meals.

The living area is characterized by a large living room, where there is a thermo fireplace which creates a welcoming and relaxing atmosphere.