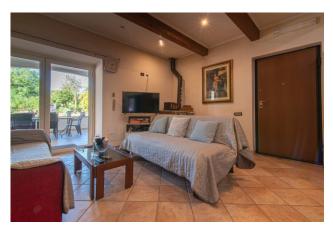

The entrance leads to a spacious eat-in kitchen, ideal for convivial moments and for preparing delicious meals.

The living area is characterized by a large living room, where there is a thermo fireplace which creates a welcoming and relaxing atmosphere.