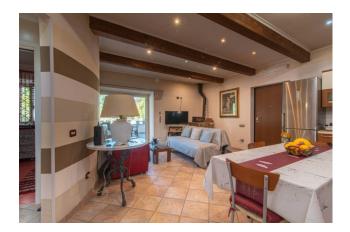

The entrance leads to a spacious eat-in kitchen, ideal for convivial moments and for preparing delicious meals.

The living area is characterized by a large living room, where there is a thermo fireplace which creates a welcoming and relaxing atmosphere.

The furnishings in the apartment are of modern design and contribute to enriching the sophisticated and comfortable atmosphere of the environment.

In summary, this villa offers a large, modern and well-kept living space, with a generously sized garden, a furnished veranda and quality furnishings.