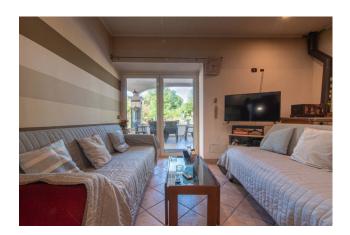

The entrance leads to a spacious eat-in kitchen, ideal for convivial moments and for preparing delicious meals.

The living area is characterized by a large living room, where there is a thermo fireplace which creates a welcoming and relaxing atmosphere.