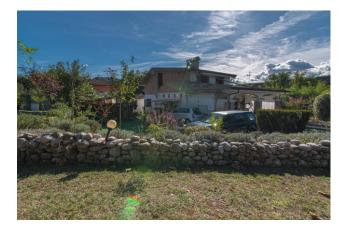

## 150 sq.m | Bathrooms: 2 | Bedrooms: 4 | Rooms: 8

"Mirella House"

In Arce (FR) in Via Pantanelle and more precisely in the "Isoletta" area, we offer for sale a villa with garden.

The property, in excellent condition and with a modern design, offers a living area of approximately 150 m2.

One of the valuable elements of this house is the garden that surrounds it, well cared for with ornamental plants.

This outdoor space offers the possibility of spending pleasant moments in the open air, organizing dinners and lunches in the shade of trees and plants.