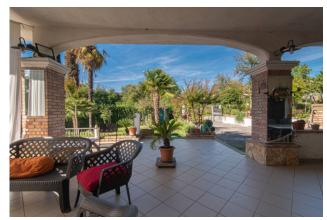

Furthermore, a splendid veranda with attention to the smallest details with a wood-burning oven allows you to enjoy the garden in every season of the year.

The property also includes a storage room, useful for storing equipment or seasonal items.