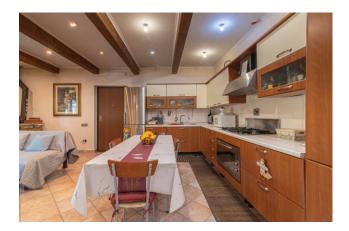

The entrance leads to a spacious eat-in kitchen, ideal for convivial moments and for preparing delicious meals.

The living area is characterized by a large living room, where there is a thermo fireplace which creates a welcoming and relaxing atmosphere.