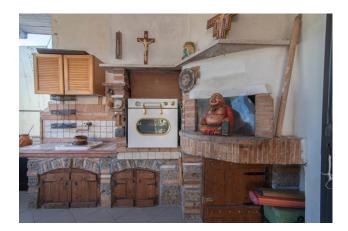

Furthermore, a splendid veranda with attention to the smallest details with a wood-burning oven allows you to enjoy the garden in every season of the year.

The property also includes a storage room, useful for storing equipment or seasonal items.