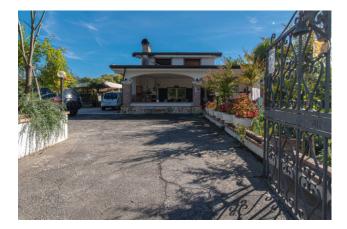

## 150 sq.m | Bathrooms: 2 | Bedrooms: 4 | Rooms: 8

"Mirella House"

In Arce (FR) in Via Pantanelle and more precisely in the "Isoletta" area, we offer for sale a villa with garden.

The property, in excellent condition and with a modern design, offers a living area of approximately 150 m2.

One of the valuable elements of this house is the garden that surrounds it, well cared for with ornamental plants.

This outdoor space offers the possibility of spending pleasant moments in the open air, organizing dinners and lunches in the shade of trees and plants.