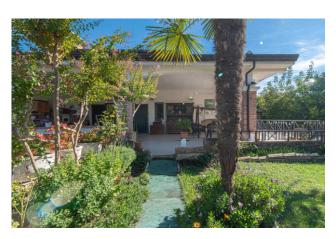

## 150 sq.m | Bathrooms: 2 | Bedrooms: 4 | Rooms: 8

"Mirella House"

In Arce (FR) in Via Pantanelle and more precisely in the "Isoletta" area, we offer for sale a villa with garden.

The property, in excellent condition and with a modern design, offers a living area of approximately 150 m2.

One of the valuable elements of this house is the garden that surrounds it, well cared for with ornamental plants.

This outdoor space offers the possibility of spending pleasant moments in the open air, organizing dinners and lunches in the shade of trees and plants.

Furthermore, a splendid veranda with attention to the smallest details with a wood-burning oven allows you to enjoy the garden in every season of the year.

The property also includes a storage room, useful for storing equipment or seasonal items.