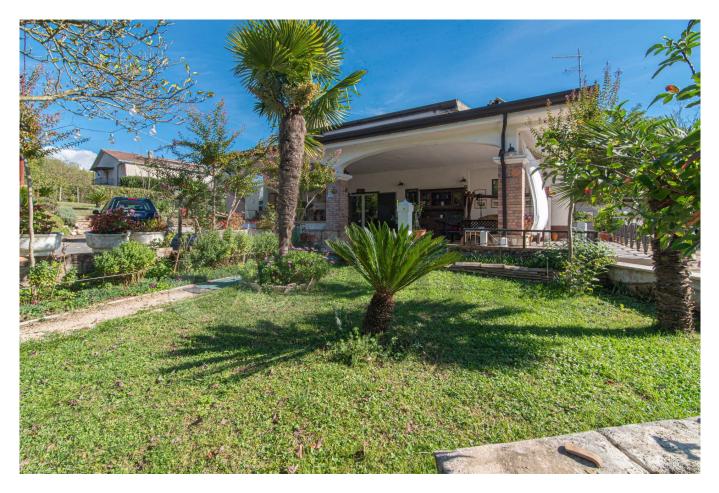

## 150 sq.m | Bathrooms: 2 | Bedrooms: 4 | Rooms: 8

"Mirella House"

In Arce (FR) in Via Pantanelle and more precisely in the "Isoletta" area, we offer for sale a villa with garden.

The property, in excellent condition and with a modern design, offers a living area of approximately 150 m2.

One of the valuable elements of this house is the garden that surrounds it, well cared for with ornamental plants.

This outdoor space offers the possibility of spending pleasant moments in the open air, organizing dinners and lunches in the shade of trees and plants.

Furthermore, a splendid veranda with attention to the smallest details with a wood-burning oven allows you to enjoy the garden in every season of the year.

The property also includes a storage room, useful for storing equipment or seasonal items.