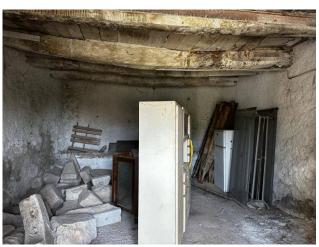

## 130 sq.m | Rooms: 5

"Farmhouse of the sun"

In Rocca D'arce (FR) in Via Madonna del Riparo, we offer for sale an ancient stone farmhouse that requires complete renovation.

It is a structure not habitable at the moment, but with great potential to be transformed into a splendid country residence.

The original stone structure of the farmhouse has a unique charm and the possibility of renovating it gives the freedom to customize the interiors according to your tastes and needs.

The large internal spaces and high ceilings offer infinite possibilities for distribution of the rooms, making it possible to create spacious bedrooms, bright common areas and a modern and elegant kitchen.