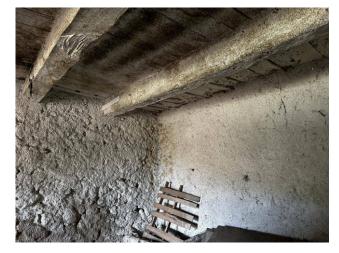

## 130 sq.m | Rooms: 5

"Farmhouse of the sun"

In Rocca D'arce (FR) in Via Madonna del Riparo, we offer for sale an ancient stone farmhouse that requires complete renovation.

It is a structure not habitable at the moment, but with great potential to be transformed into a splendid country residence.

The original stone structure of the farmhouse has a unique charm and the possibility of renovating it gives the freedom to customize the interiors according to your tastes and needs.

The large internal spaces and high ceilings offer infinite possibilities for distribution of the rooms, making it possible to create spacious bedrooms, bright common areas and a modern and elegant kitchen.

In summary, this stone country farmhouse represents a unique opportunity to purchase a property to renovate, with a large plot of land

and the possibility of creating a personalized residence immersed in nature and history. For information and/or visits call 0776566289 or 3487607909. For english speakers: 00393348094290.