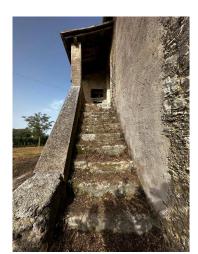

## 130 sq.m | Rooms: 5

"Farmhouse of the sun"

In Rocca D'arce (FR) in Via Madonna del Riparo, we offer for sale an ancient stone farmhouse that requires complete renovation.

It is a structure not habitable at the moment, but with great potential to be transformed into a splendid country residence.

The original stone structure of the farmhouse has a unique charm and the possibility of renovating it gives the freedom to customize the interiors according to your tastes and needs.

The large internal spaces and high ceilings offer infinite possibilities for distribution of the rooms, making it possible to create spacious bedrooms, bright common areas and a modern and elegant kitchen.