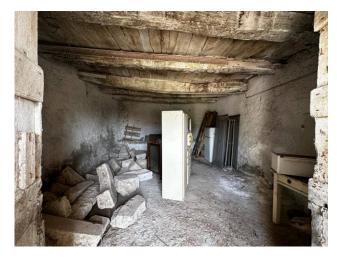

## 130 sq.m | Rooms: 5

"Farmhouse of the sun"

In Rocca D'arce (FR) in Via Madonna del Riparo, we offer for sale an ancient stone farmhouse that requires complete renovation.

It is a structure not habitable at the moment, but with great potential to be transformed into a splendid country residence.

The original stone structure of the farmhouse has a unique charm and the possibility of renovating it gives the freedom to customize the interiors according to your tastes and needs.

The large internal spaces and high ceilings offer infinite possibilities for distribution of the rooms, making it possible to create spacious bedrooms, bright common areas and a modern and elegant kitchen.