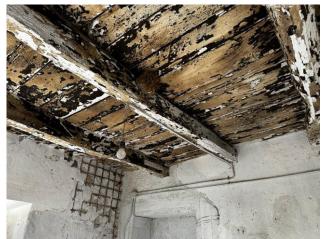

## 130 sq.m | Rooms: 5

"Farmhouse of the sun"

In Rocca D'arce (FR) in Via Madonna del Riparo, we offer for sale an ancient stone farmhouse that requires complete renovation.

It is a structure not habitable at the moment, but with great potential to be transformed into a splendid country residence.

The original stone structure of the farmhouse has a unique charm and the possibility of renovating it gives the freedom to customize the interiors according to your tastes and needs.

The large internal spaces and high ceilings offer infinite possibilities for distribution of the rooms, making it possible to create spacious bedrooms, bright common areas and a modern and elegant kitchen.

In summary, this stone country farmhouse represents a unique opportunity to purchase a property to renovate, with a large plot of land

and the possibility of creating a personalized residence immersed in nature and history. For information and/or visits call 0776566289 or 3487607909. For english speakers: 00393348094290.