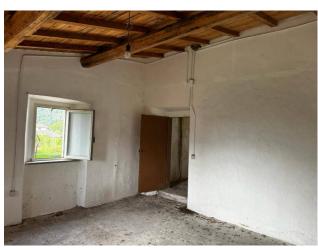

The original stone structure of the farmhouse has a unique charm and the possibility of renovating it gives the freedom to customize the interiors according to your tastes and needs.

The large internal spaces and high ceilings offer infinite possibilities for distribution of the rooms, making it possible to create spacious bedrooms, bright common areas and a modern and elegant kitchen.