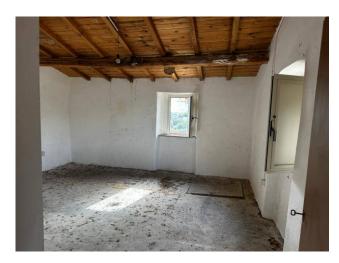

The original stone structure of the farmhouse has a unique charm and the possibility of renovating it gives the freedom to customize the interiors according to your tastes and needs.

The large internal spaces and high ceilings offer infinite possibilities for distribution of the rooms, making it possible to create spacious bedrooms, bright common areas and a modern and elegant kitchen.