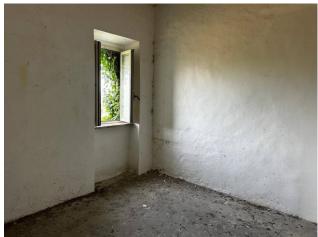

## 130 sq.m | Rooms: 5

"Farmhouse of the sun"

In Rocca D'arce (FR) in Via Madonna del Riparo, we offer for sale an ancient stone farmhouse that requires complete renovation.

It is a structure not habitable at the moment, but with great potential to be transformed into a splendid country residence.

The original stone structure of the farmhouse has a unique charm and the possibility of renovating it gives the freedom to customize the interiors according to your tastes and needs.

The large internal spaces and high ceilings offer infinite possibilities for distribution of the rooms, making it possible to create spacious bedrooms, bright common areas and a modern and elegant kitchen.