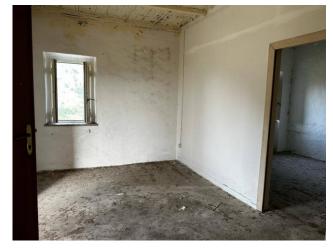

## 130 sq.m | Rooms: 5

"Farmhouse of the sun"

In Rocca D'arce (FR) in Via Madonna del Riparo, we offer for sale an ancient stone farmhouse that requires complete renovation.

It is a structure not habitable at the moment, but with great potential to be transformed into a splendid country residence.

The original stone structure of the farmhouse has a unique charm and the possibility of renovating it gives the freedom to customize the interiors according to your tastes and needs.

The large internal spaces and high ceilings offer infinite possibilities for distribution of the rooms, making it possible to create spacious bedrooms, bright common areas and a modern and elegant kitchen.