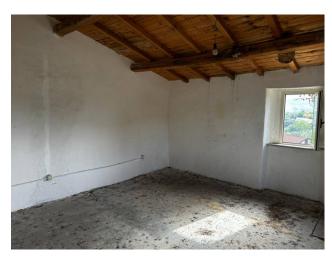

The original stone structure of the farmhouse has a unique charm and the possibility of renovating it gives the freedom to customize the interiors according to your tastes and needs.

The large internal spaces and high ceilings offer infinite possibilities for distribution of the rooms, making it possible to create spacious bedrooms, bright common areas and a modern and elegant kitchen.