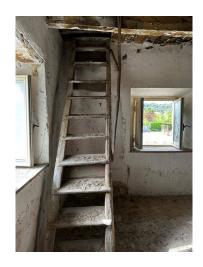

## 130 sq.m | Rooms: 5

"Farmhouse of the sun"

In Rocca D'arce (FR) in Via Madonna del Riparo, we offer for sale an ancient stone farmhouse that requires complete renovation.

It is a structure not habitable at the moment, but with great potential to be transformed into a splendid country residence.

The original stone structure of the farmhouse has a unique charm and the possibility of renovating it gives the freedom to customize the interiors according to your tastes and needs.

The large internal spaces and high ceilings offer infinite possibilities for distribution of the rooms, making it possible to create spacious bedrooms, bright common areas and a modern and elegant kitchen.

In summary, this stone country farmhouse represents a unique opportunity to purchase a property to renovate, with a large plot of land

and the possibility of creating a personalized residence immersed in nature and history. For information and/or visits call 0776566289 or 3487607909. For english speakers: 00393348094290.