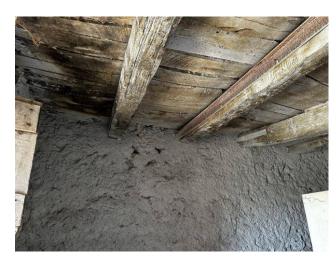

## 130 sq.m | Rooms: 5

"Farmhouse of the sun"

In Rocca D'arce (FR) in Via Madonna del Riparo, we offer for sale an ancient stone farmhouse that requires complete renovation.

It is a structure not habitable at the moment, but with great potential to be transformed into a splendid country residence.

The original stone structure of the farmhouse has a unique charm and the possibility of renovating it gives the freedom to customize the interiors according to your tastes and needs.

The large internal spaces and high ceilings offer infinite possibilities for distribution of the rooms, making it possible to create spacious bedrooms, bright common areas and a modern and elegant kitchen.

In summary, this stone country farmhouse represents a unique opportunity to purchase a property to renovate, with a large plot of land

and the possibility of creating a personalized residence immersed in nature and history. For information and/or visits call 0776566289 or 3487607909. For english speakers: 00393348094290.