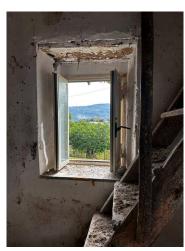

## 130 sq.m | Rooms: 5

"Farmhouse of the sun"

In Rocca D'arce (FR) in Via Madonna del Riparo, we offer for sale an ancient stone farmhouse that requires complete renovation.

It is a structure not habitable at the moment, but with great potential to be transformed into a splendid country residence.

The original stone structure of the farmhouse has a unique charm and the possibility of renovating it gives the freedom to customize the interiors according to your tastes and needs.

The large internal spaces and high ceilings offer infinite possibilities for distribution of the rooms, making it possible to create spacious bedrooms, bright common areas and a modern and elegant kitchen.