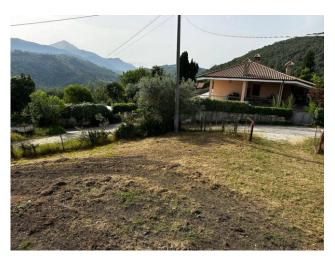

The farmhouse stands on a large olive grove of 9,000 m2, which offers a wide possibility of development and creativity in the design of the future property.

Surrounded by a breathtaking view and the tranquility of the countryside, the land offers perfect privacy for those who want to enjoy an oasis of peace away from the frenzy of the city.

The location of the farmhouse also offers the convenience of being located a short distance from all the main services, such as shops, restaurants and public transport.

Furthermore, the proximity to the center of Rocca D'arce, a charming medieval village, adds historical and cultural value to this property.