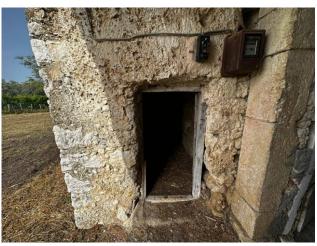

## 130 sq.m | Rooms: 5

"Farmhouse of the sun"

In Rocca D'arce (FR) in Via Madonna del Riparo, we offer for sale an ancient stone farmhouse that requires complete renovation.

It is a structure not habitable at the moment, but with great potential to be transformed into a splendid country residence.

The original stone structure of the farmhouse has a unique charm and the possibility of renovating it gives the freedom to customize the interiors according to your tastes and needs.

The large internal spaces and high ceilings offer infinite possibilities for distribution of the rooms, making it possible to create spacious bedrooms, bright common areas and a modern and elegant kitchen.