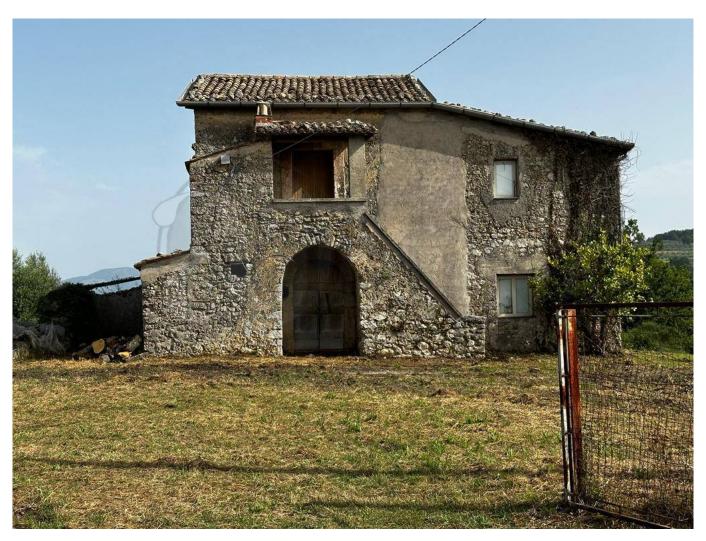

## farmhouse € 100.000 Ref. AC99-149-1352

## 130 sq.m | Rooms: 5

"Farmhouse of the sun"

In Rocca D'arce (FR) in Via Madonna del Riparo, we offer for sale an ancient stone farmhouse that requires complete renovation.

It is a structure not habitable at the moment, but with great potential to be transformed into a splendid country residence.

The original stone structure of the farmhouse has a unique charm and the possibility of renovating it gives the freedom to customize the interiors according to your tastes and needs.

The large internal spaces and high ceilings offer infinite possibilities for distribution of the rooms, making it possible to create spacious bedrooms, bright common areas and a modern and elegant kitchen.

In summary, this stone country farmhouse represents a unique opportunity to purchase a property to renovate, with a large plot of land

and the possibility of creating a personalized residence immersed in nature and history. For information and/or visits call 0776566289 or 3487607909. For english speakers: 00393348094290.