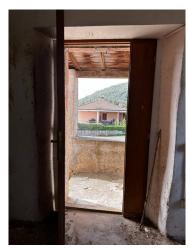

## 130 sq.m | Rooms: 5

"Farmhouse of the sun"

In Rocca D'arce (FR) in Via Madonna del Riparo, we offer for sale an ancient stone farmhouse that requires complete renovation.

It is a structure not habitable at the moment, but with great potential to be transformed into a splendid country residence.

The original stone structure of the farmhouse has a unique charm and the possibility of renovating it gives the freedom to customize the interiors according to your tastes and needs.

The large internal spaces and high ceilings offer infinite possibilities for distribution of the rooms, making it possible to create spacious bedrooms, bright common areas and a modern and elegant kitchen.