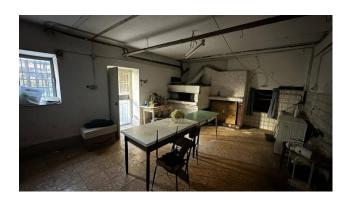

On the ground floor there is a comfortable 19m2 garage, ideal for parking a car or using it as a storage space as well as a rustic kitchen with oven and a small exclusive courtyard.

The interiors of the property are divided into 10 rooms, offering multiple possibilities of use.