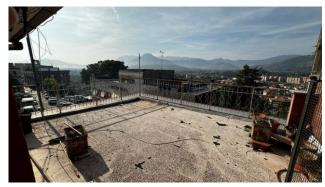

On the first and second floors there are two small balconies, perfect for enjoying the surrounding panorama and for enjoying moments of relaxation in the open air.

The third and last floor houses a large terrace, which offers a panoramic panoramic view of the surrounding area.