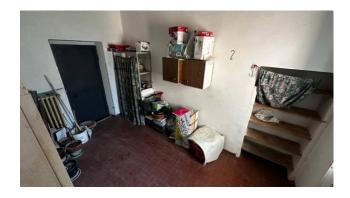

On the ground floor there is a comfortable 19m2 garage, ideal for parking a car or using it as a storage space as well as a rustic kitchen with oven and a small exclusive courtyard.

The interiors of the property are divided into 10 rooms, offering multiple possibilities of use.