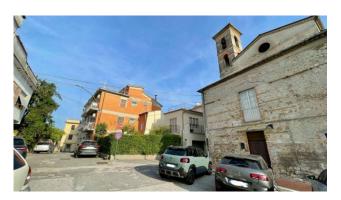

### 221 sq.m | Bathrooms: 2 | Bedrooms: 4 | Rooms: 10

"Patricia's House"

In Pontecorvo (FR), in Vicolo Campo San Paolo, adjacent to the "Piazza Belvedere", we offer for sale a sky-earth building with garage. The building is spread over three levels, offering large living spaces of approximately 221 m2.

On the ground floor there is a comfortable 19m2 garage, ideal for parking a car or using it as a storage space as well as a rustic kitchen with oven and a small exclusive courtyard.

The interiors of the property are divided into 10 rooms, offering multiple possibilities of use.