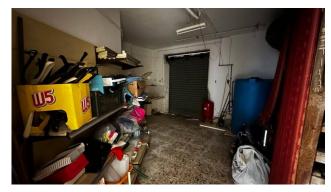

On the ground floor there is a comfortable 19m2 garage, ideal for parking a car or using it as a storage space as well as a rustic kitchen with oven and a small exclusive courtyard.

The interiors of the property are divided into 10 rooms, offering multiple possibilities of use.