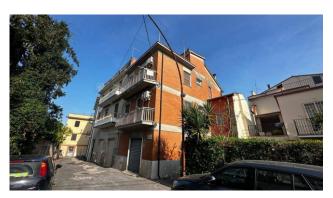

### 221 sq.m | Bathrooms: 2 | Bedrooms: 4 | Rooms: 10

"Patricia's House"

In Pontecorvo (FR), in Vicolo Campo San Paolo, adjacent to the "Piazza Belvedere", we offer for sale a sky-earth building with garage. The building is spread over three levels, offering large living spaces of approximately 221 m2.

On the ground floor there is a comfortable 19m2 garage, ideal for parking a car or using it as a storage space as well as a rustic kitchen with oven and a small exclusive courtyard.

The interiors of the property are divided into 10 rooms, offering multiple possibilities of use.

On the first and second floors there are two small balconies, perfect for enjoying the surrounding panorama and for enjoying moments of relaxation in the open air.

The third and last floor houses a large terrace, which offers a panoramic panoramic view of the surrounding area.

## **Property Informations**

| Address: Vicolo Campo San Paolo, 6-8 | <b>Zip Code</b> : 3037           |  |
|--------------------------------------|----------------------------------|--|
| Bedrooms: 4                          | Bathrooms: 2                     |  |
| Rooms: 10                            | State of Preservation: Discreet  |  |
| Level: Buildings                     | Total Floor: 3                   |  |
| Parking: Carport                     | Balconies: Present               |  |
| Terrace: Present, 10 sq.m            | <b>Garden</b> : Private, 12 sq.m |  |
| Kitchen: Regular Kitchen             | <b>Box</b> : Single, 19 sq.m     |  |