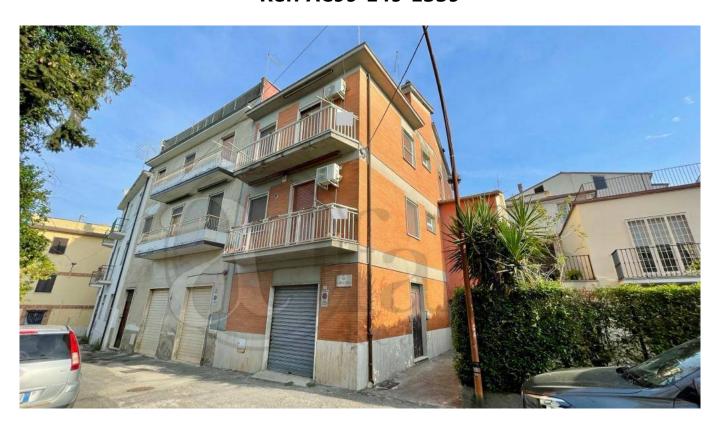

### 221 sq.m | Bathrooms: 2 | Bedrooms: 4 | Rooms: 10

"Patricia's House"

In Pontecorvo (FR), in Vicolo Campo San Paolo, adjacent to the "Piazza Belvedere", we offer for sale a sky-earth building with garage. The building is spread over three levels, offering large living spaces of approximately 221 m2.

On the ground floor there is a comfortable 19m2 garage, ideal for parking a car or using it as a storage space as well as a rustic kitchen with oven and a small exclusive courtyard.

The interiors of the property are divided into 10 rooms, offering multiple possibilities of use.

On the first and second floors there are two small balconies, perfect for enjoying the surrounding panorama and for enjoying moments of relaxation in the open air.

The third and last floor houses a large terrace, which offers a panoramic panoramic view of the surrounding area.

The property is perfect for a large family or for those who wish to live in a spacious and comfortable environment.

The sky-earth building with garage is a versatile real estate solution with a unique beauty, with a lot of potential to be customized according to your tastes and needs.