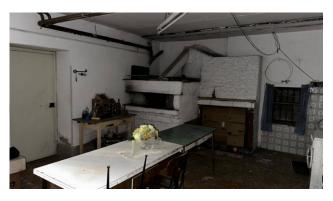

On the ground floor there is a comfortable 19m2 garage, ideal for parking a car or using it as a storage space as well as a rustic kitchen with oven and a small exclusive courtyard.

The interiors of the property are divided into 10 rooms, offering multiple possibilities of use.