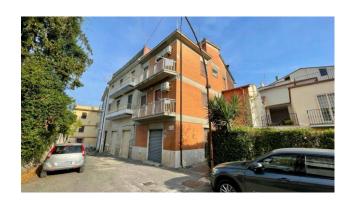

### 221 sq.m | Bathrooms: 2 | Bedrooms: 4 | Rooms: 10

"Patricia's House"

In Pontecorvo (FR), in Vicolo Campo San Paolo, adjacent to the "Piazza Belvedere", we offer for sale a sky-earth building with garage. The building is spread over three levels, offering large living spaces of approximately 221 m2.

On the ground floor there is a comfortable 19m2 garage, ideal for parking a car or using it as a storage space as well as a rustic kitchen with oven and a small exclusive courtyard.

The interiors of the property are divided into 10 rooms, offering multiple possibilities of use.

On the first and second floors there are two small balconies, perfect for enjoying the surrounding panorama and for enjoying moments of relaxation in the open air.

The third and last floor houses a large terrace, which offers a panoramic panoramic view of the surrounding area.

The property is perfect for a large family or for those who wish to live in a spacious and comfortable environment.

The sky-earth building with garage is a versatile real estate solution with a unique beauty, with a lot of potential to be customized according to your tastes and needs.