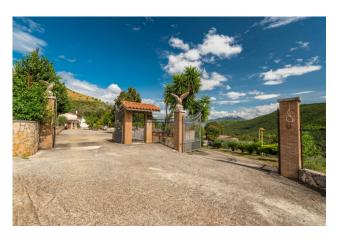

# Villa € 450.000 Ref. AC99-149-1337

### 381 sq.m | Bathrooms: 3 | Bedrooms: 6 | Rooms: 16

"Villa Paola"

In Pontecorvo (FR), in a panoramic and sunny area and more precisely in C.da Sant'Oliva, we offer for sale a well-finished villa.

The property, of approximately 381 m2 of surface area, in addition to the accessories, offers abundant living space to satisfy all the family's needs.

This is a great benefit for anyone who needs extra space to store and organize their things.

The property is surrounded by large grounds, which offer various opportunities to enjoy the outdoor spaces, such as the creation of a swimming pool.

This can be an ideal place to create a lush garden, grilling area, or simply to relax and enjoy the scenery.

Overall, this two-level villa offers a large surface area and excellent space layout, making it an ideal choice for anyone looking for a spacious and versatile property in the green countryside of Pontecorvo.