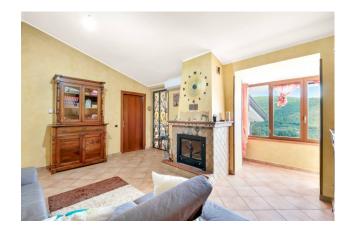

The villa is divided into 16 rooms, offering large spaces for living room, dining room, large kitchen, six bedrooms, study, office or any other need.

 $\label{likelihood} \mbox{Each room is well lit and well furnished, creating a welcoming and comfortable environment.}$ 

#### **Features**

| Terrace            | Tv Antenna: Autonomous | Porch                    |
|--------------------|------------------------|--------------------------|
| Tv SAT: Autonomous | Closet                 | ADSL Coverage            |
| Cellar             | Fastweb Coverage       | Fireplace                |
| Air-Conditioned    | Telephone System       | Wiring: By Law           |
| Shower             | Aluminum Frames        | Predisposition for Alarm |