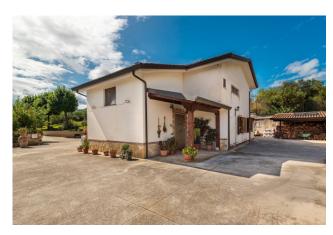

# Villa € 450.000 Ref. AC99-149-1337

### 381 sq.m | Bathrooms: 3 | Bedrooms: 6 | Rooms: 16

"Villa Paola"

In Pontecorvo (FR), in a panoramic and sunny area and more precisely in C.da Sant'Oliva, we offer for sale a well-finished villa.

The property, of approximately 381 m2 of surface area, in addition to the accessories, offers abundant living space to satisfy all the family's needs.

This can be an ideal place to create a lush garden, grilling area, or simply to relax and enjoy the scenery.

Overall, this two-level villa offers a large surface area and excellent space layout, making it an ideal choice for anyone looking for a spacious and versatile property in the green countryside of Pontecorvo.