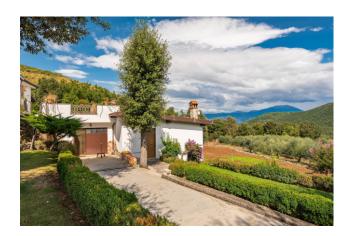

# Villa € 450.000 Ref. AC99-149-1337

### 381 sq.m | Bathrooms: 3 | Bedrooms: 6 | Rooms: 16

"Villa Paola"

In Pontecorvo (FR), in a panoramic and sunny area and more precisely in C.da Sant'Oliva, we offer for sale a well-finished villa.

The property, of approximately 381 m2 of surface area, in addition to the accessories, offers abundant living space to satisfy all the family's needs.

This is a great benefit for anyone who needs extra space to store and organize their things.

The property is surrounded by large grounds, which offer various opportunities to enjoy the outdoor spaces, such as the creation of a swimming pool.

This can be an ideal place to create a lush garden, grilling area, or simply to relax and enjoy the scenery.

Overall, this two-level villa offers a large surface area and excellent space layout, making it an ideal choice for anyone looking for a spacious and versatile property in the green countryside of Pontecorvo.