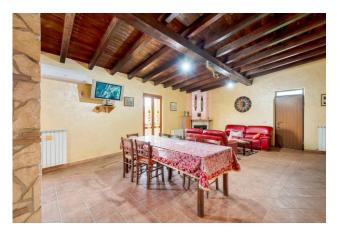

The villa is divided into 16 rooms, offering large spaces for living room, dining room, large kitchen, six bedrooms, study, office or any other need.

 $\label{likelihood} \mbox{Each room is well lit and well furnished, creating a welcoming and comfortable environment.}$ 

#### **Features**

| Terrace            | Tv Antenna: Autonomous | Porch                    |
|--------------------|------------------------|--------------------------|
| Tv SAT: Autonomous | Closet                 | ADSL Coverage            |
| Cellar             | Fastweb Coverage       | Fireplace                |
| Air-Conditioned    | Telephone System       | Wiring: By Law           |
| Shower             | Aluminum Frames        | Predisposition for Alarm |