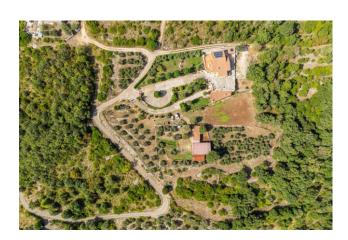

# Villa € 450.000 Ref. AC99-149-1337

### 381 sq.m | Bathrooms: 3 | Bedrooms: 6 | Rooms: 16

"Villa Paola"

In Pontecorvo (FR), in a panoramic and sunny area and more precisely in C.da Sant'Oliva, we offer for sale a well-finished villa.

The property, of approximately 381 m2 of surface area, in addition to the accessories, offers abundant living space to satisfy all the family's needs.

This is a great benefit for anyone who needs extra space to store and organize their things.

The property is surrounded by large grounds, which offer various opportunities to enjoy the outdoor spaces, such as the creation of a swimming pool.

This can be an ideal place to create a lush garden, grilling area, or simply to relax and enjoy the scenery.

Overall, this two-level villa offers a large surface area and excellent space layout, making it an ideal choice for anyone looking for a spacious and versatile property in the green countryside of Pontecorvo.