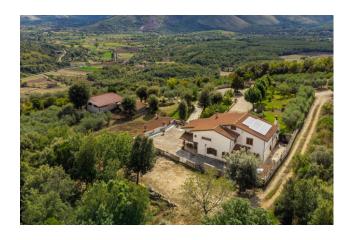

# Villa € 450.000 Ref. AC99-149-1337

### 381 sq.m | Bathrooms: 3 | Bedrooms: 6 | Rooms: 16

"Villa Paola"

In Pontecorvo (FR), in a panoramic and sunny area and more precisely in C.da Sant'Oliva, we offer for sale a well-finished villa.

The property, of approximately 381 m2 of surface area, in addition to the accessories, offers abundant living space to satisfy all the family's needs.

This is a great benefit for anyone who needs extra space to store and organize their things.

The property is surrounded by large grounds, which offer various opportunities to enjoy the outdoor spaces, such as the creation of a swimming pool.

This can be an ideal place to create a lush garden, grilling area, or simply to relax and enjoy the scenery.

Overall, this two-level villa offers a large surface area and excellent space layout, making it an ideal choice for anyone looking for a spacious and versatile property in the green countryside of Pontecorvo.