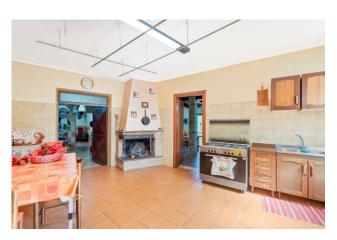

The villa is divided into 16 rooms, offering large spaces for living room, dining room, large kitchen, six bedrooms, study, office or any other need.

 $\label{likelihood} \mbox{Each room is well lit and well furnished, creating a welcoming and comfortable environment.}$ 

#### **Features**

| Terrace            | Tv Antenna: Autonomous | Porch                    |
|--------------------|------------------------|--------------------------|
| Tv SAT: Autonomous | Closet                 | ADSL Coverage            |
| Cellar             | Fastweb Coverage       | Fireplace                |
| Air-Conditioned    | Telephone System       | Wiring: By Law           |
| Shower             | Aluminum Frames        | Predisposition for Alarm |