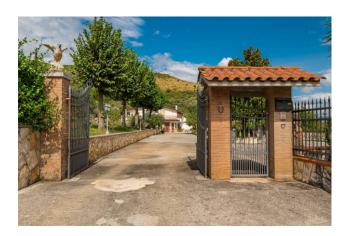

# Villa € 450.000 Ref. AC99-149-1337

### 381 sq.m | Bathrooms: 3 | Bedrooms: 6 | Rooms: 16

"Villa Paola"

In Pontecorvo (FR), in a panoramic and sunny area and more precisely in C.da Sant'Oliva, we offer for sale a well-finished villa.

The property, of approximately 381 m2 of surface area, in addition to the accessories, offers abundant living space to satisfy all the family's needs.

This is a great benefit for anyone who needs extra space to store and organize their things.

The property is surrounded by large grounds, which offer various opportunities to enjoy the outdoor spaces, such as the creation of a swimming pool.

This can be an ideal place to create a lush garden, grilling area, or simply to relax and enjoy the scenery.

Overall, this two-level villa offers a large surface area and excellent space layout, making it an ideal choice for anyone looking for a spacious and versatile property in the green countryside of Pontecorvo.