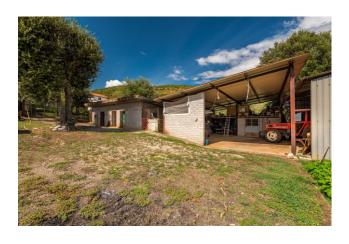

The bathrooms are equipped with modern sanitary ware and are elegantly designed.

The villa also includes storage areas, providing extra space for the storage of items and equipment, as well as spring water wells.

Box: Single