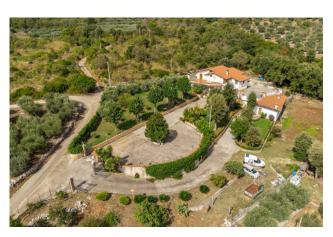

# Villa € 450.000 Ref. AC99-149-1337

### 381 sq.m | Bathrooms: 3 | Bedrooms: 6 | Rooms: 16

"Villa Paola"

In Pontecorvo (FR), in a panoramic and sunny area and more precisely in C.da Sant'Oliva, we offer for sale a well-finished villa.

The property, of approximately 381 m2 of surface area, in addition to the accessories, offers abundant living space to satisfy all the family's needs.

This is a great benefit for anyone who needs extra space to store and organize their things.

The property is surrounded by large grounds, which offer various opportunities to enjoy the outdoor spaces, such as the creation of a swimming pool.

This can be an ideal place to create a lush garden, grilling area, or simply to relax and enjoy the scenery.

Overall, this two-level villa offers a large surface area and excellent space layout, making it an ideal choice for anyone looking for a spacious and versatile property in the green countryside of Pontecorvo.