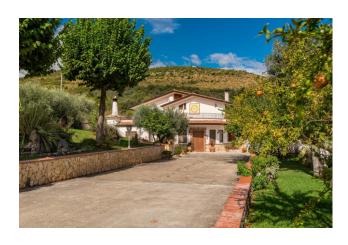

### 381 sq.m | Bathrooms: 3 | Bedrooms: 6 | Rooms: 16

"Villa Paola"

In Pontecorvo (FR), in a panoramic and sunny area and more precisely in C.da Sant'Oliva, we offer for sale a well-finished villa.

The property, of approximately 381 m2 of surface area, in addition to the accessories, offers abundant living space to satisfy all the family's needs.

The villa is divided into 16 rooms, offering large spaces for living room, dining room, large kitchen, six bedrooms, study, office or any other need.

 $\label{likelihood} \mbox{Each room is well lit and well furnished, creating a welcoming and comfortable environment.}$ 