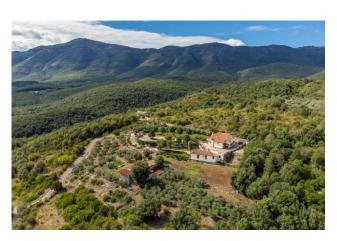

# Villa € 450.000 Ref. AC99-149-1337

### 381 sq.m | Bathrooms: 3 | Bedrooms: 6 | Rooms: 16

"Villa Paola"

In Pontecorvo (FR), in a panoramic and sunny area and more precisely in C.da Sant'Oliva, we offer for sale a well-finished villa.

The property, of approximately 381 m2 of surface area, in addition to the accessories, offers abundant living space to satisfy all the family's needs.

This is a great benefit for anyone who needs extra space to store and organize their things.

The property is surrounded by large grounds, which offer various opportunities to enjoy the outdoor spaces, such as the creation of a swimming pool.

This can be an ideal place to create a lush garden, grilling area, or simply to relax and enjoy the scenery.

Overall, this two-level villa offers a large surface area and excellent space layout, making it an ideal choice for anyone looking for a spacious and versatile property in the green countryside of Pontecorvo.