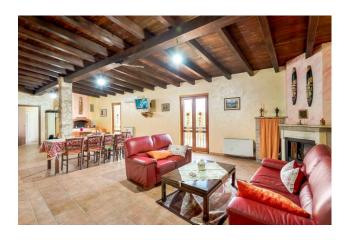

The villa is divided into 16 rooms, offering large spaces for living room, dining room, large kitchen, six bedrooms, study, office or any other need.

 $\label{likelihood} \mbox{Each room is well lit and well furnished, creating a welcoming and comfortable environment.}$ 

#### **Features**

| Terrace            | Tv Antenna: Autonomous | Porch                    |
|--------------------|------------------------|--------------------------|
| Tv SAT: Autonomous | Closet                 | ADSL Coverage            |
| Cellar             | Fastweb Coverage       | Fireplace                |
| Air-Conditioned    | Telephone System       | Wiring: By Law           |
| Shower             | Aluminum Frames        | Predisposition for Alarm |