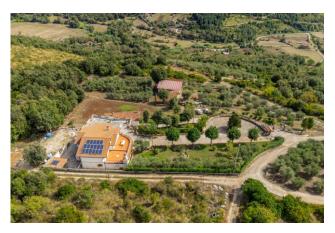

# Villa € 450.000 Ref. AC99-149-1337

### 381 sq.m | Bathrooms: 3 | Bedrooms: 6 | Rooms: 16

"Villa Paola"

In Pontecorvo (FR), in a panoramic and sunny area and more precisely in C.da Sant'Oliva, we offer for sale a well-finished villa.

The property, of approximately 381 m2 of surface area, in addition to the accessories, offers abundant living space to satisfy all the family's needs.

This is a great benefit for anyone who needs extra space to store and organize their things.

The property is surrounded by large grounds, which offer various opportunities to enjoy the outdoor spaces, such as the creation of a swimming pool.

This can be an ideal place to create a lush garden, grilling area, or simply to relax and enjoy the scenery.

Overall, this two-level villa offers a large surface area and excellent space layout, making it an ideal choice for anyone looking for a spacious and versatile property in the green countryside of Pontecorvo.