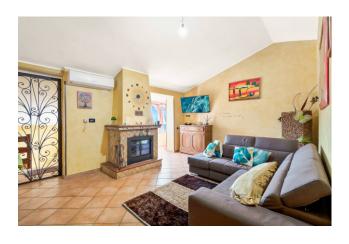

The villa is divided into 16 rooms, offering large spaces for living room, dining room, large kitchen, six bedrooms, study, office or any other need.

 $\label{likelihood} \mbox{Each room is well lit and well furnished, creating a welcoming and comfortable environment.}$ 

#### **Features**

| Terrace            | Tv Antenna: Autonomous | Porch                    |
|--------------------|------------------------|--------------------------|
| Tv SAT: Autonomous | Closet                 | ADSL Coverage            |
| Cellar             | Fastweb Coverage       | Fireplace                |
| Air-Conditioned    | Telephone System       | Wiring: By Law           |
| Shower             | Aluminum Frames        | Predisposition for Alarm |