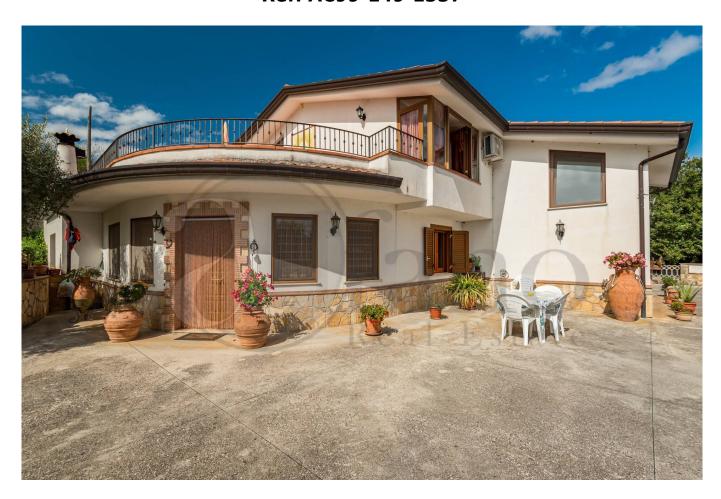

# Villa € 450.000 Ref. AC99-149-1337

### 381 sq.m | Bathrooms: 3 | Bedrooms: 6 | Rooms: 16

"Villa Paola"

In Pontecorvo (FR), in a panoramic and sunny area and more precisely in C.da Sant'Oliva, we offer for sale a well-finished villa.

The property, of approximately 381 m2 of surface area, in addition to the accessories, offers abundant living space to satisfy all the family's needs.

The villa is divided into 16 rooms, offering large spaces for living room, dining room, large kitchen, six bedrooms, study, office or any other need.

 $\label{likelihood} \mbox{Each room is well lit and well furnished, creating a welcoming and comfortable environment.}$ 

The panoramic terrace is lovely and suitable for relaxing, reading a book or enjoying a cup of tea or coffee while admiring the landscape.

The property also has three bathrooms, which offer convenience and privacy for all the inhabitants of the house.