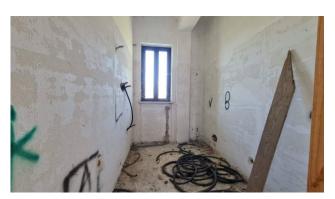

The property is currently registered as C/2 or as a warehouse, but fortunately the master plan allows agricultural entrepreneurs to change its destination to residential use.

Structurally, the property is fully in order and compliant with the project presented in the mid-90s, the construction is in reinforced concrete, while the floors and arrangements for the systems have been completed. On the ground floor it is composed of an entrance hall, large living room with possible open kitchen, two bedrooms and bathroom; while the floor below the street but still above ground can be created to your liking, either as a second apartment or as a garage area with adjoining rustic kitchen overlooking the garden.

# **Property Informations**

Address: Via Fontana Colasanti, snc Zip Code: 3011

Bedrooms: 3 Bathrooms: 2

Rooms: 9 State of Preservation: Discreet

**Level**: On two-levels **Total Floor**: 2

**Parking**: Uncovered Parking **Age Construction**: 1996