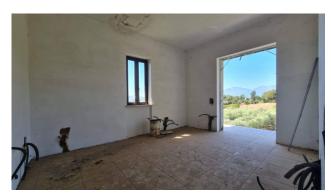

The property is currently registered as C/2 or as a warehouse, but fortunately the master plan allows agricultural entrepreneurs to change its destination to residential use.

Structurally, the property is fully in order and compliant with the project presented in the mid-90s, the construction is in reinforced concrete, while the floors and arrangements for the systems have been completed. On the ground floor it is composed of an entrance hall, large living room with possible open kitchen, two bedrooms and bathroom; while the floor below the street but still above ground can be created to your liking, either as a second apartment or as a garage area with adjoining rustic kitchen overlooking the garden.