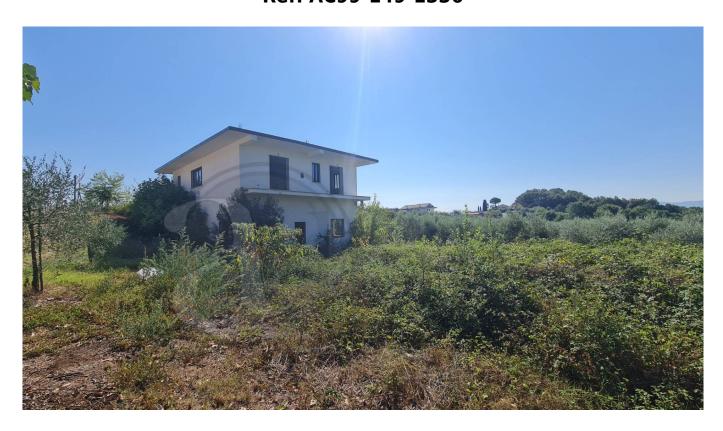

## 205 sq.m | Bathrooms: 2 | Bedrooms: 3 | Rooms: 9

Villa Anna Maria

In Alatri, a few tens of meters from the border with the city of Frosinone, we offer for sale a detached house on two levels with a garden of approximately 3000 meters with an olive grove.

The property is currently registered as C/2 or as a warehouse, but fortunately the master plan allows agricultural entrepreneurs to change its destination to residential use.

Structurally, the property is fully in order and compliant with the project presented in the mid-90s, the construction is in reinforced concrete, while the floors and arrangements for the systems have been completed. On the ground floor it is composed of an entrance hall, large living room with possible open kitchen, two bedrooms and bathroom; while the floor below the street but still above ground can be created to your liking, either as a second apartment or as a garage area with adjoining rustic kitchen overlooking the garden.

# **Property Informations**

Address: Via Fontana Colasanti, snc Zip Code: 3011

Bedrooms: 3 Bathrooms: 2

Rooms: 9 State of Preservation: Discreet

**Level**: On two-levels **Total Floor**: 2

**Parking**: Uncovered Parking **Age Construction**: 1996

**Balconies**: Present **Garden**: Private, 3.210 sq.m

Kitchen: Regular Kitchen