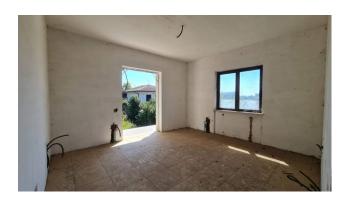

The property is currently registered as C/2 or as a warehouse, but fortunately the master plan allows agricultural entrepreneurs to change its destination to residential use.

Structurally, the property is fully in order and compliant with the project presented in the mid-90s, the construction is in reinforced concrete, while the floors and arrangements for the systems have been completed. On the ground floor it is composed of an entrance hall, large living room with possible open kitchen, two bedrooms and bathroom; while the floor below the street but still above ground can be created to your liking, either as a second apartment or as a garage area with adjoining rustic kitchen overlooking the garden.

# **Property Informations**

Address: Via Fontana Colasanti, snc Zip Code: 3011

Bedrooms: 3 Bathrooms: 2

Rooms: 9 State of Preservation: Discreet

**Level**: On two-levels **Total Floor**: 2

**Parking**: Uncovered Parking **Age Construction**: 1996