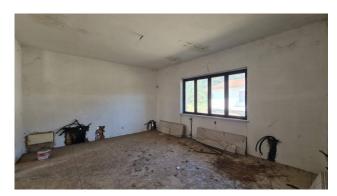

The property is currently registered as C/2 or as a warehouse, but fortunately the master plan allows agricultural entrepreneurs to change its destination to residential use.

Structurally, the property is fully in order and compliant with the project presented in the mid-90s, the construction is in reinforced concrete, while the floors and arrangements for the systems have been completed. On the ground floor it is composed of an entrance hall, large living room with possible open kitchen, two bedrooms and bathroom; while the floor below the street but still above ground can be created to your liking, either as a second apartment or as a garage area with adjoining rustic kitchen overlooking the garden.