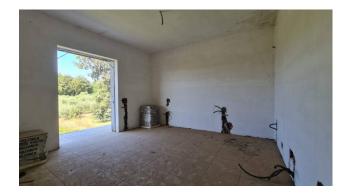

The property is currently registered as C/2 or as a warehouse, but fortunately the master plan allows agricultural entrepreneurs to change its destination to residential use.

Structurally, the property is fully in order and compliant with the project presented in the mid-90s, the construction is in reinforced concrete, while the floors and arrangements for the systems have been completed. On the ground floor it is composed of an entrance hall, large living room with possible open kitchen, two bedrooms and bathroom; while the floor below the street but still above ground can be created to your liking, either as a second apartment or as a garage area with adjoining rustic kitchen overlooking the garden.