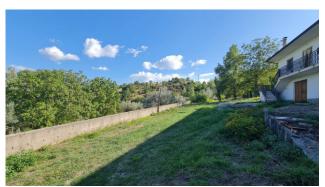

The land surrounding the property is flat, made up of three terraces connected to each other, for a total of approximately 9000 metres. The internal conditions allow you to immediately move into the property, the electrical system is functional, the heating system has new aluminum elements and is powered by an LPG tank, a water system connected to the municipal network and double-glazed aluminum frames with aluminum shutters .