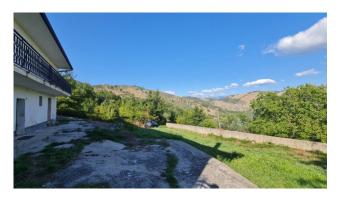

#### Casale Fiorella

In Santopadre (Via Tommelle) we offer for sale a farmhouse with a large garden, located in a panoramic and sunny position, with 360 degree exposure on the Ciociaria hills.

The property is on two levels and is in good condition: on the ground floor there is the rustic kitchen with fireplace, garage, cellar and large terrace measuring 100 m2; on the first floor there is the main apartment, made up of a large entrance hall, two bedrooms, kitchen with fireplace, bathroom and semi-perimeter panoramic balcony.

The land surrounding the property is flat, made up of three terraces connected to each other, for a total of approximately 9000 metres. The internal conditions allow you to immediately move into the property, the electrical system is functional, the heating system has new aluminum elements and is powered by an LPG tank, a water system connected to the municipal network and double-glazed aluminum frames with aluminum shutters .