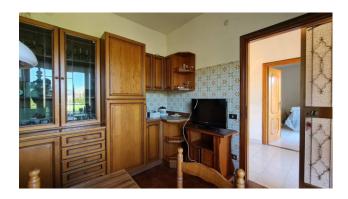

In the rear part of the farmhouse there is a second apartment, made up of an entrance and two bedrooms, with a wood-burning oven. This second unit can easily be unified with the first, thus making the entire property a single apartment.