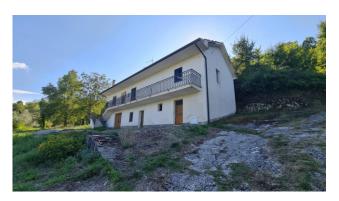

#### Casale Fiorella

In Santopadre (Via Tommelle) we offer for sale a farmhouse with a large garden, located in a panoramic and sunny position, with 360 degree exposure on the Ciociaria hills.

The property is on two levels and is in good condition: on the ground floor there is the rustic kitchen with fireplace, garage, cellar and large terrace measuring 100 m2; on the first floor there is the main apartment, made up of a large entrance hall, two bedrooms, kitchen with fireplace, bathroom and semi-perimeter panoramic balcony.

In the rear part of the farmhouse there is a second apartment, made up of an entrance and two bedrooms, with a wood-burning oven. This second unit can easily be unified with the first, thus making the entire property a single apartment.

The land surrounding the property is flat, made up of three terraces connected to each other, for a total of approximately 9000 metres. The internal conditions allow you to immediately move into the property, the electrical system is functional, the heating system has new aluminum elements and is powered by an LPG tank, a water system connected to the municipal network and double-glazed aluminum frames with aluminum shutters .