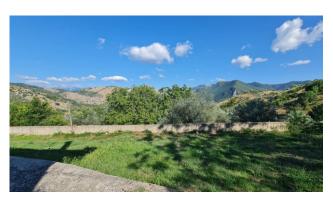

#### Casale Fiorella

In Santopadre (Via Tommelle) we offer for sale a farmhouse with a large garden, located in a panoramic and sunny position, with 360 degree exposure on the Ciociaria hills.

The property is on two levels and is in good condition: on the ground floor there is the rustic kitchen with fireplace, garage, cellar and large terrace measuring 100 m2; on the first floor there is the main apartment, made up of a large entrance hall, two bedrooms, kitchen with fireplace, bathroom and semi-perimeter panoramic balcony.

The land surrounding the property is flat, made up of three terraces connected to each other, for a total of approximately 9000 metres. The internal conditions allow you to immediately move into the property, the electrical system is functional, the heating system has new aluminum elements and is powered by an LPG tank, a water system connected to the municipal network and double-glazed aluminum frames with aluminum shutters .