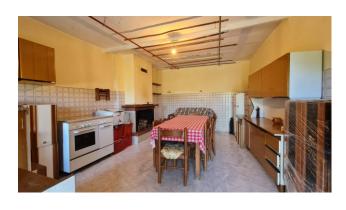

#### Casale Fiorella

In Santopadre (Via Tommelle) we offer for sale a farmhouse with a large garden, located in a panoramic and sunny position, with 360 degree exposure on the Ciociaria hills.

The property is on two levels and is in good condition: on the ground floor there is the rustic kitchen with fireplace, garage, cellar and large terrace measuring 100 m2; on the first floor there is the main apartment, made up of a large entrance hall, two bedrooms, kitchen with fireplace, bathroom and semi-perimeter panoramic balcony.

#### **Features**

| Terrace: 100 []  | Tv Antenna: Autonomous | Tv SAT: Autonomous |
|------------------|------------------------|--------------------|
| Closet           | ADSL Coverage          | Cellar: 30 🛘       |
| Fastweb Coverage | Fireplace              | Telephone System   |
| Shower           | Wooden Window Frames   | Aluminum Frames    |
|                  |                        |                    |