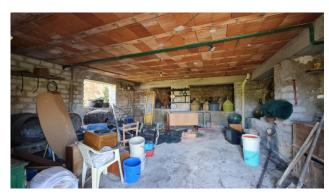

#### Casale Fiorella

In Santopadre (Via Tommelle) we offer for sale a farmhouse with a large garden, located in a panoramic and sunny position, with 360 degree exposure on the Ciociaria hills.

The property is on two levels and is in good condition: on the ground floor there is the rustic kitchen with fireplace, garage, cellar and large terrace measuring 100 m2; on the first floor there is the main apartment, made up of a large entrance hall, two bedrooms, kitchen with fireplace, bathroom and semi-perimeter panoramic balcony.

**Balconies**: Present, 15 sq.m **Terrace**: Present, 100 sq.m

Garden: Private Kitchen: Regular Kitchen

**Box**: Double, 40 sq.m

#### **Features**

| Terrace: 100 []  | Tv Antenna: Autonomous | Tv SAT: Autonomous |
|------------------|------------------------|--------------------|
| Closet           | ADSL Coverage          | Cellar: 30 🛘       |
| Fastweb Coverage | Fireplace              | Telephone System   |
| Shower           | Wooden Window Frames   | Aluminum Frames    |
|                  |                        |                    |