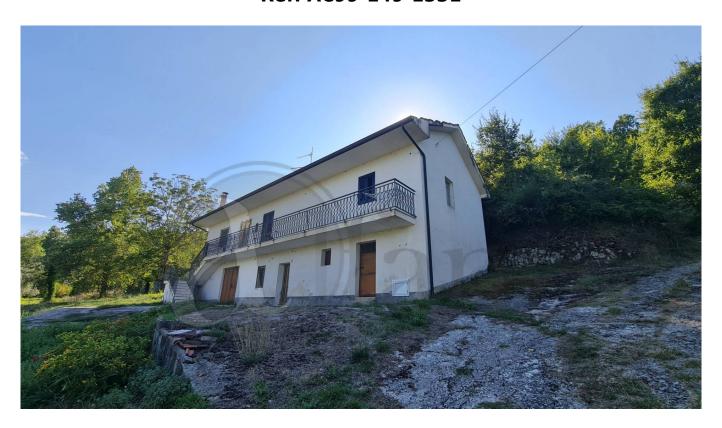

#### Casale Fiorella

In Santopadre (Via Tommelle) we offer for sale a farmhouse with a large garden, located in a panoramic and sunny position, with 360 degree exposure on the Ciociaria hills.

The property is on two levels and is in good condition: on the ground floor there is the rustic kitchen with fireplace, garage, cellar and large terrace measuring 100 m2; on the first floor there is the main apartment, made up of a large entrance hall, two bedrooms, kitchen with fireplace, bathroom and semi-perimeter panoramic balcony.

In the rear part of the farmhouse there is a second apartment, made up of an entrance and two bedrooms, with a wood-burning oven. This second unit can easily be unified with the first, thus making the entire property a single apartment.

The land surrounding the property is flat, made up of three terraces connected to each other, for a total of approximately 9000 metres. The internal conditions allow you to immediately move into the property, the electrical system is functional, the heating system has new aluminum elements and is powered by an LPG tank, a water system connected to the municipal network and double-glazed aluminum frames with aluminum shutters .