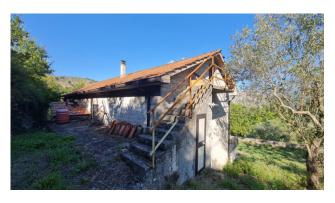

#### Casale Fiorella

In Santopadre (Via Tommelle) we offer for sale a farmhouse with a large garden, located in a panoramic and sunny position, with 360 degree exposure on the Ciociaria hills.

The property is on two levels and is in good condition: on the ground floor there is the rustic kitchen with fireplace, garage, cellar and large terrace measuring 100 m2; on the first floor there is the main apartment, made up of a large entrance hall, two bedrooms, kitchen with fireplace, bathroom and semi-perimeter panoramic balcony.

In the rear part of the farmhouse there is a second apartment, made up of an entrance and two bedrooms, with a wood-burning oven. This second unit can easily be unified with the first, thus making the entire property a single apartment.

## **Property Informations**

Address: Via Tommelle, 17 Zip Code: 3030

Bedrooms: 4 Bathrooms: 1

Rooms: 12 State of Preservation: Good

**Level**: On two-levels **Total Floor**: 2

**Parking**: Uncovered Parking **Age Construction**: 1940

**Balconies**: Present, 15 sq.m **Terrace**: Present, 100 sq.m

Garden: Private Kitchen: Regular Kitchen

**Box**: Double, 40 sq.m