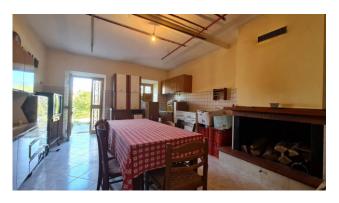

#### Casale Fiorella

In Santopadre (Via Tommelle) we offer for sale a farmhouse with a large garden, located in a panoramic and sunny position, with 360 degree exposure on the Ciociaria hills.

The property is on two levels and is in good condition: on the ground floor there is the rustic kitchen with fireplace, garage, cellar and large terrace measuring 100 m2; on the first floor there is the main apartment, made up of a large entrance hall, two bedrooms, kitchen with fireplace, bathroom and semi-perimeter panoramic balcony.

#### **Features**

| Terrace: 100 []  | Tv Antenna: Autonomous | Tv SAT: Autonomous |
|------------------|------------------------|--------------------|
| Closet           | ADSL Coverage          | Cellar: 30 🛘       |
| Fastweb Coverage | Fireplace              | Telephone System   |
| Shower           | Wooden Window Frames   | Aluminum Frames    |
|                  |                        |                    |