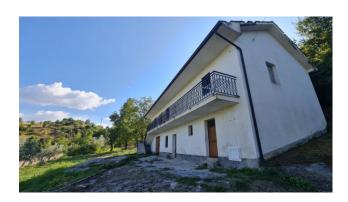

#### Casale Fiorella

In Santopadre (Via Tommelle) we offer for sale a farmhouse with a large garden, located in a panoramic and sunny position, with 360 degree exposure on the Ciociaria hills.

The property is on two levels and is in good condition: on the ground floor there is the rustic kitchen with fireplace, garage, cellar and large terrace measuring 100 m2; on the first floor there is the main apartment, made up of a large entrance hall, two bedrooms, kitchen with fireplace, bathroom and semi-perimeter panoramic balcony.

In the rear part of the farmhouse there is a second apartment, made up of an entrance and two bedrooms, with a wood-burning oven. This second unit can easily be unified with the first, thus making the entire property a single apartment.

The land surrounding the property is flat, made up of three terraces connected to each other, for a total of approximately 9000 metres. The internal conditions allow you to immediately move into the property, the electrical system is functional, the heating system has new aluminum elements and is powered by an LPG tank, a water system connected to the municipal network and double-glazed aluminum frames with aluminum shutters .