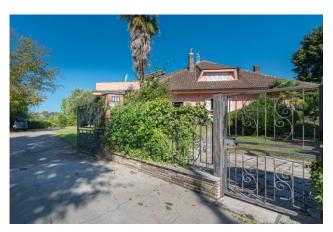

#### Villa Marissa

In Arce (Campanile area) we are pleased to offer for sale a charming independent villa built on three levels with private park, two swimming pools, porch and large, completely fenced yard.

The property is in excellent condition, it was built in 1979 with a tuff block structure and a reinforced concrete roof.

The villa is surrounded by a delightful green park, full of fruit trees and ornamental plants, while on the opposite side there is a large concrete square where there was previously a tennis court and car parking.