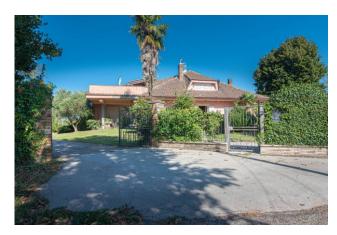

#### Villa Marissa

In Arce (Campanile area) we are pleased to offer for sale a charming independent villa built on three levels with private park, two swimming pools, porch and large, completely fenced yard.

The property is in excellent condition, it was built in 1979 with a tuff block structure and a reinforced concrete roof.

The villa is surrounded by a delightful green park, full of fruit trees and ornamental plants, while on the opposite side there is a large concrete square where there was previously a tennis court and car parking.