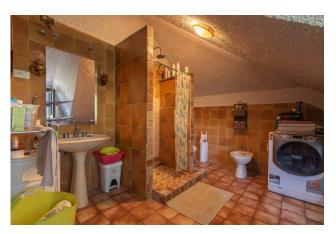

Internally it is composed on the ground floor of a double entrance, double living room with adjoining dining room, kitchen, dining room with peninsula and stone fireplace, two bedrooms, two bathrooms and a large porch.

Both the internal staircase (now closed) and the external one lead to the first floor, where there is a second apartment, made up of a large living room with open kitchen, three large bedrooms, bathroom and 60 m2 terrace. On the ground floor there are the garage and the two cellars.