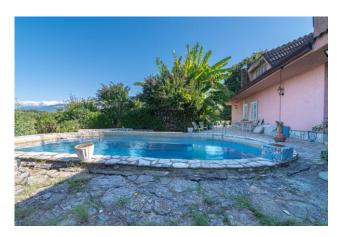

#### Villa Marissa

In Arce (Campanile area) we are pleased to offer for sale a charming independent villa built on three levels with private park, two swimming pools, porch and large, completely fenced yard.

The property is in excellent condition, it was built in 1979 with a tuff block structure and a reinforced concrete roof.

The villa is surrounded by a delightful green park, full of fruit trees and ornamental plants, while on the opposite side there is a large concrete square where there was previously a tennis court and car parking.