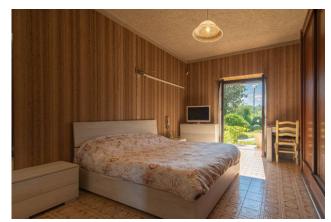

Internally it is composed on the ground floor of a double entrance, double living room with adjoining dining room, kitchen, dining room with peninsula and stone fireplace, two bedrooms, two bathrooms and a large porch.

Both the internal staircase (now closed) and the external one lead to the first floor, where there is a second apartment, made up of a large living room with open kitchen, three large bedrooms, bathroom and 60 m2 terrace. On the ground floor there are the garage and the two cellars.