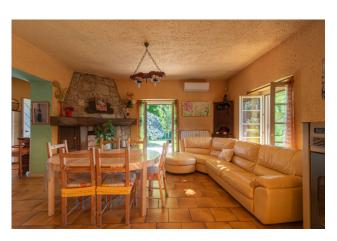

Internally it is composed on the ground floor of a double entrance, double living room with adjoining dining room, kitchen, dining room with peninsula and stone fireplace, two bedrooms, two bathrooms and a large porch.

#### **Features**

| Terrace: 60 []     | Tv Antenna: Autonomous | Porch: 60 🛘     |
|--------------------|------------------------|-----------------|
| Tv SAT: Autonomous | Closet                 | ADSL Coverage   |
| Cellar: 40 [       | Fastweb Coverage       | Fireplace       |
| Air-Conditioned    | Telephone System       | Wiring: By Law  |
| Shower             | Wooden Window Frames   | Aluminum Frames |
| Shutters           |                        |                 |