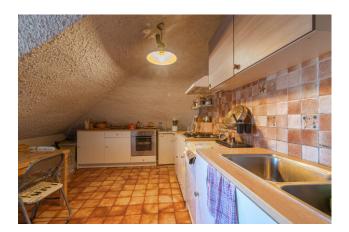

Internally it is composed on the ground floor of a double entrance, double living room with adjoining dining room, kitchen, dining room with peninsula and stone fireplace, two bedrooms, two bathrooms and a large porch.

Both the internal staircase (now closed) and the external one lead to the first floor, where there is a second apartment, made up of a large living room with open kitchen, three large bedrooms, bathroom and 60 m2 terrace. On the ground floor there are the garage and the two cellars.