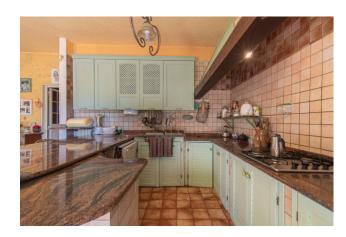

Internally it is composed on the ground floor of a double entrance, double living room with adjoining dining room, kitchen, dining room with peninsula and stone fireplace, two bedrooms, two bathrooms and a large porch.