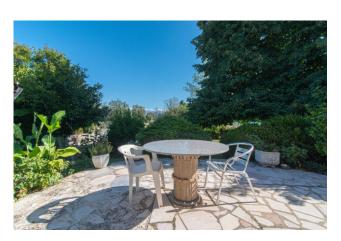

Internally it is composed on the ground floor of a double entrance, double living room with adjoining dining room, kitchen, dining room with peninsula and stone fireplace, two bedrooms, two bathrooms and a large porch.

Both the internal staircase (now closed) and the external one lead to the first floor, where there is a second apartment, made up of a large living room with open kitchen, three large bedrooms, bathroom and 60 m2 terrace. On the ground floor there are the garage and the two cellars.