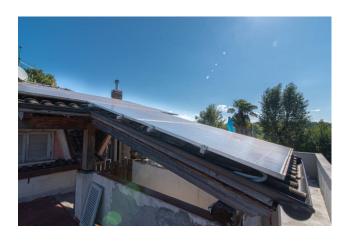

An important element is certainly the installation of two types of solar panels, one for the production of electricity with the installation of a heat pump and air conditioners, the other panels

### for hot water.

In addition, a first pellet stove is connected directly to the boiler for the ground floor radiators, the second on the first floor simply produces a jet of hot air to heat the rooms.