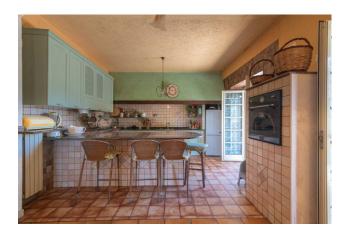

Internally it is composed on the ground floor of a double entrance, double living room with adjoining dining room, kitchen, dining room with peninsula and stone fireplace, two bedrooms, two bathrooms and a large porch.