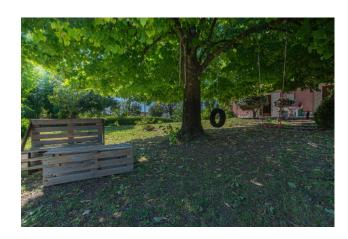

#### Villa Marissa

In Arce (Campanile area) we are pleased to offer for sale a charming independent villa built on three levels with private park, two swimming pools, porch and large, completely fenced yard.

The property is in excellent condition, it was built in 1979 with a tuff block structure and a reinforced concrete roof.

The villa is surrounded by a delightful green park, full of fruit trees and ornamental plants, while on the opposite side there is a large concrete square where there was previously a tennis court and car parking.