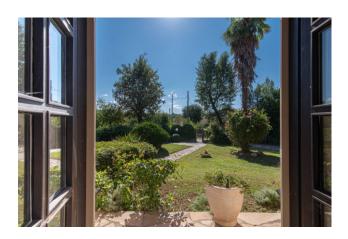

The property is in excellent condition, it was built in 1979 with a tuff block structure and a reinforced concrete roof.

The villa is surrounded by a delightful green park, full of fruit trees and ornamental plants, while on the opposite side there is a large concrete square where there was previously a tennis court and car parking.

both cases the shutters are in aluminium.

The context in which this property is located is for lovers of nature and relaxation surrounded by greenery, but still just a few minutes by car from the main city services.