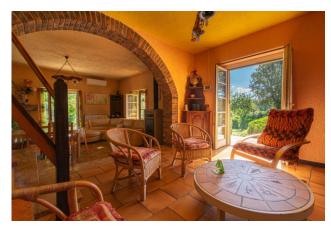

Internally it is composed on the ground floor of a double entrance, double living room with adjoining dining room, kitchen, dining room with peninsula and stone fireplace, two bedrooms, two bathrooms and a large porch.

#### **Features**

| Terrace: 60 []     | Tv Antenna: Autonomous | Porch: 60 🛘     |
|--------------------|------------------------|-----------------|
| Tv SAT: Autonomous | Closet                 | ADSL Coverage   |
| Cellar: 40 [       | Fastweb Coverage       | Fireplace       |
| Air-Conditioned    | Telephone System       | Wiring: By Law  |
| Shower             | Wooden Window Frames   | Aluminum Frames |
| Shutters           |                        |                 |