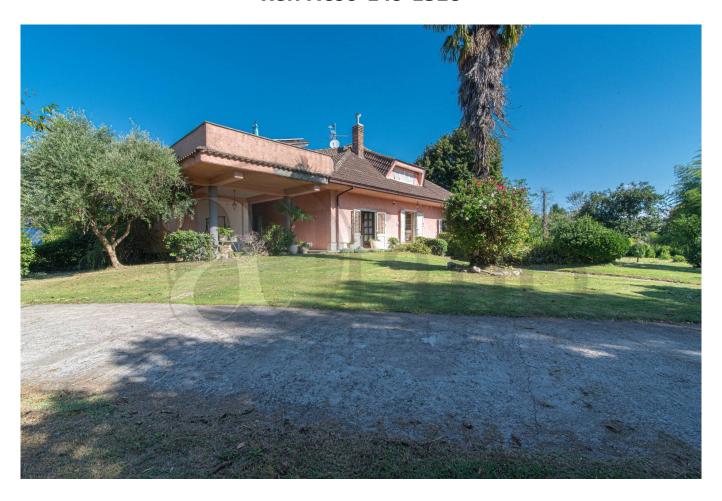

#### Villa Marissa

In Arce (Campanile area) we are pleased to offer for sale a charming independent villa built on three levels with private park, two swimming pools, porch and large, completely fenced yard.

The property is in excellent condition, it was built in 1979 with a tuff block structure and a reinforced concrete roof.

The villa is surrounded by a delightful green park, full of fruit trees and ornamental plants, while on the opposite side there is a large concrete square where there was previously a tennis court and car parking.