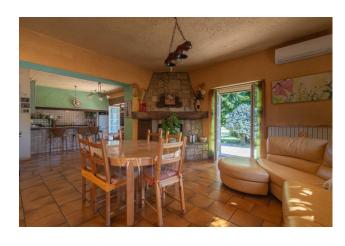

Internally it is composed on the ground floor of a double entrance, double living room with adjoining dining room, kitchen, dining room with peninsula and stone fireplace, two bedrooms, two bathrooms and a large porch.