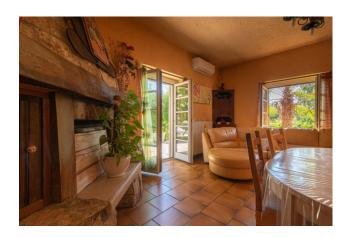

Internally it is composed on the ground floor of a double entrance, double living room with adjoining dining room, kitchen, dining room with peninsula and stone fireplace, two bedrooms, two bathrooms and a large porch.

#### **Features**

| Terrace: 60 []     | Tv Antenna: Autonomous | Porch: 60 🛘     |
|--------------------|------------------------|-----------------|
| Tv SAT: Autonomous | Closet                 | ADSL Coverage   |
| Cellar: 40 [       | Fastweb Coverage       | Fireplace       |
| Air-Conditioned    | Telephone System       | Wiring: By Law  |
| Shower             | Wooden Window Frames   | Aluminum Frames |
| Shutters           |                        |                 |