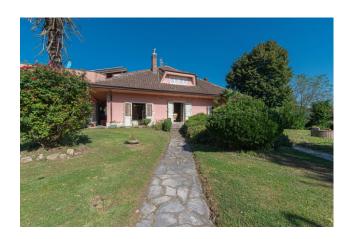

#### Villa Marissa

In Arce (Campanile area) we are pleased to offer for sale a charming independent villa built on three levels with private park, two swimming pools, porch and large, completely fenced yard.

The property is in excellent condition, it was built in 1979 with a tuff block structure and a reinforced concrete roof.

The villa is surrounded by a delightful green park, full of fruit trees and ornamental plants, while on the opposite side there is a large concrete square where there was previously a tennis court and car parking.