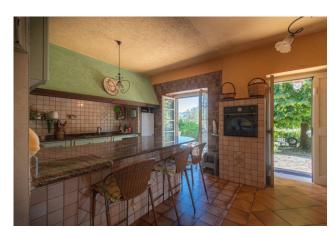

Internally it is composed on the ground floor of a double entrance, double living room with adjoining dining room, kitchen, dining room with peninsula and stone fireplace, two bedrooms, two bathrooms and a large porch.