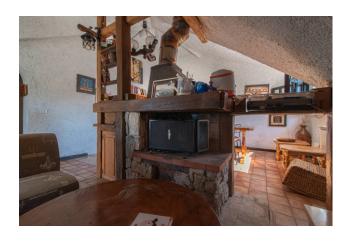

Internally it is composed on the ground floor of a double entrance, double living room with adjoining dining room, kitchen, dining room with peninsula and stone fireplace, two bedrooms, two bathrooms and a large porch.

### for hot water.

In addition, a first pellet stove is connected directly to the boiler for the ground floor radiators, the second on the first floor simply produces a jet of hot air to heat the rooms.