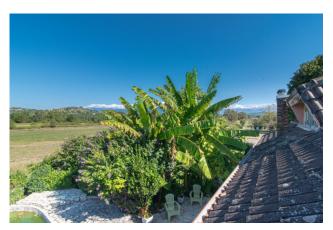

The property is in excellent condition, it was built in 1979 with a tuff block structure and a reinforced concrete roof.

The villa is surrounded by a delightful green park, full of fruit trees and ornamental plants, while on the opposite side there is a large concrete square where there was previously a tennis court and car parking.