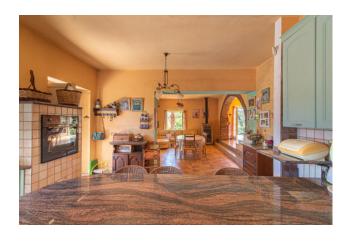

Internally it is composed on the ground floor of a double entrance, double living room with adjoining dining room, kitchen, dining room with peninsula and stone fireplace, two bedrooms, two bathrooms and a large porch.