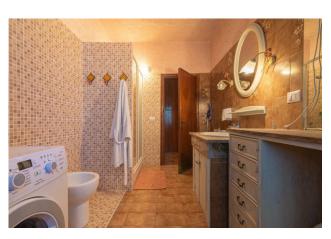

Internally it is composed on the ground floor of a double entrance, double living room with adjoining dining room, kitchen, dining room with peninsula and stone fireplace, two bedrooms, two bathrooms and a large porch.

#### **Features**

| Terrace: 60 []     | Tv Antenna: Autonomous | Porch: 60 🛘     |
|--------------------|------------------------|-----------------|
| Tv SAT: Autonomous | Closet                 | ADSL Coverage   |
| Cellar: 40 [       | Fastweb Coverage       | Fireplace       |
| Air-Conditioned    | Telephone System       | Wiring: By Law  |
| Shower             | Wooden Window Frames   | Aluminum Frames |
| Shutters           |                        |                 |