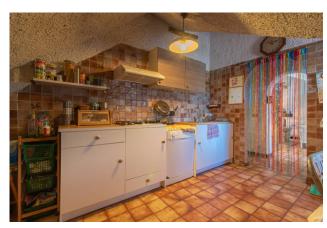

Internally it is composed on the ground floor of a double entrance, double living room with adjoining dining room, kitchen, dining room with peninsula and stone fireplace, two bedrooms, two bathrooms and a large porch.

Both the internal staircase (now closed) and the external one lead to the first floor, where there is a second apartment, made up of a large living room with open kitchen, three large bedrooms, bathroom and 60 m2 terrace. On the ground floor there are the garage and the two cellars.