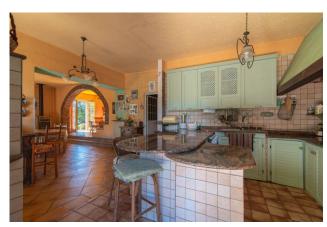

Internally it is composed on the ground floor of a double entrance, double living room with adjoining dining room, kitchen, dining room with peninsula and stone fireplace, two bedrooms, two bathrooms and a large porch.

Both the internal staircase (now closed) and the external one lead to the first floor, where there is a second apartment, made up of a large living room with open kitchen, three large bedrooms, bathroom and 60 m2 terrace. On the ground floor there are the garage and the two cellars.