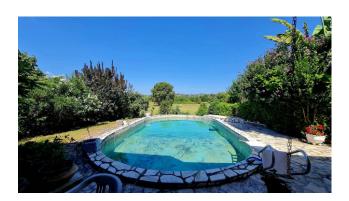

#### Villa Marissa

In Arce (Campanile area) we are pleased to offer for sale a charming independent villa built on three levels with private park, two swimming pools, porch and large, completely fenced yard.

The property is in excellent condition, it was built in 1979 with a tuff block structure and a reinforced concrete roof.

The villa is surrounded by a delightful green park, full of fruit trees and ornamental plants, while on the opposite side there is a large concrete square where there was previously a tennis court and car parking.