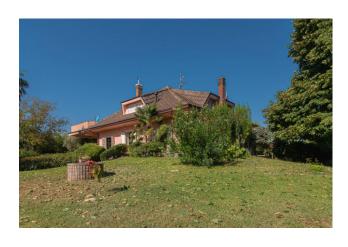

#### Villa Marissa

In Arce (Campanile area) we are pleased to offer for sale a charming independent villa built on three levels with private park, two swimming pools, porch and large, completely fenced yard.

The property is in excellent condition, it was built in 1979 with a tuff block structure and a reinforced concrete roof.

The villa is surrounded by a delightful green park, full of fruit trees and ornamental plants, while on the opposite side there is a large concrete square where there was previously a tennis court and car parking.