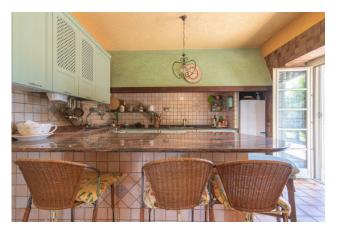

Internally it is composed on the ground floor of a double entrance, double living room with adjoining dining room, kitchen, dining room with peninsula and stone fireplace, two bedrooms, two bathrooms and a large porch.