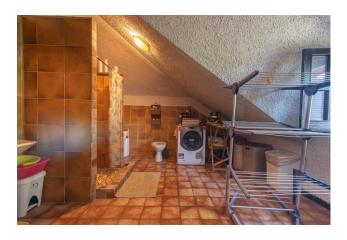

Internally it is composed on the ground floor of a double entrance, double living room with adjoining dining room, kitchen, dining room with peninsula and stone fireplace, two bedrooms, two bathrooms and a large porch.

Both the internal staircase (now closed) and the external one lead to the first floor, where there is a second apartment, made up of a large living room with open kitchen, three large bedrooms, bathroom and 60 m2 terrace. On the ground floor there are the garage and the two cellars.