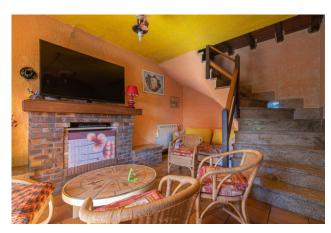

Internally it is composed on the ground floor of a double entrance, double living room with adjoining dining room, kitchen, dining room with peninsula and stone fireplace, two bedrooms, two bathrooms and a large porch.

#### **Features**

| Terrace: 60 []     | Tv Antenna: Autonomous | Porch: 60 🛘     |
|--------------------|------------------------|-----------------|
| Tv SAT: Autonomous | Closet                 | ADSL Coverage   |
| Cellar: 40 [       | Fastweb Coverage       | Fireplace       |
| Air-Conditioned    | Telephone System       | Wiring: By Law  |
| Shower             | Wooden Window Frames   | Aluminum Frames |
| Shutters           |                        |                 |