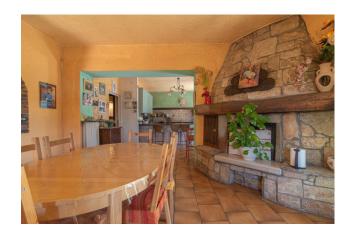

Internally it is composed on the ground floor of a double entrance, double living room with adjoining dining room, kitchen, dining room with peninsula and stone fireplace, two bedrooms, two bathrooms and a large porch.

#### **Features**

| Terrace: 60 []     | Tv Antenna: Autonomous | Porch: 60 🛘     |
|--------------------|------------------------|-----------------|
| Tv SAT: Autonomous | Closet                 | ADSL Coverage   |
| Cellar: 40 [       | Fastweb Coverage       | Fireplace       |
| Air-Conditioned    | Telephone System       | Wiring: By Law  |
| Shower             | Wooden Window Frames   | Aluminum Frames |
| Shutters           |                        |                 |