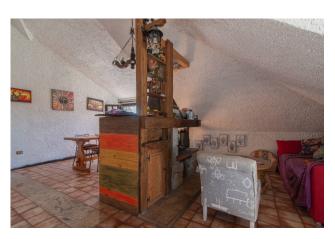

Internally it is composed on the ground floor of a double entrance, double living room with adjoining dining room, kitchen, dining room with peninsula and stone fireplace, two bedrooms, two bathrooms and a large porch.

### for hot water.

In addition, a first pellet stove is connected directly to the boiler for the ground floor radiators, the second on the first floor simply produces a jet of hot air to heat the rooms.