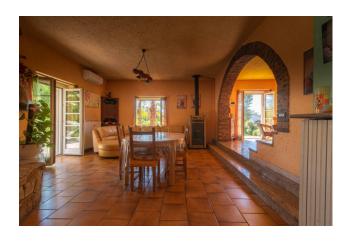

Internally it is composed on the ground floor of a double entrance, double living room with adjoining dining room, kitchen, dining room with peninsula and stone fireplace, two bedrooms, two bathrooms and a large porch.

#### **Features**

| Terrace: 60 []     | Tv Antenna: Autonomous | Porch: 60 🛘     |
|--------------------|------------------------|-----------------|
| Tv SAT: Autonomous | Closet                 | ADSL Coverage   |
| Cellar: 40 [       | Fastweb Coverage       | Fireplace       |
| Air-Conditioned    | Telephone System       | Wiring: By Law  |
| Shower             | Wooden Window Frames   | Aluminum Frames |
| Shutters           |                        |                 |