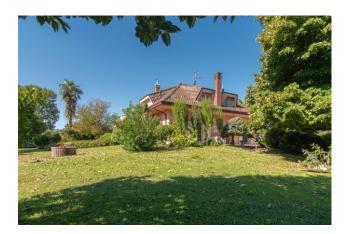

#### Villa Marissa

In Arce (Campanile area) we are pleased to offer for sale a charming independent villa built on three levels with private park, two swimming pools, porch and large, completely fenced yard.

The property is in excellent condition, it was built in 1979 with a tuff block structure and a reinforced concrete roof.

The villa is surrounded by a delightful green park, full of fruit trees and ornamental plants, while on the opposite side there is a large concrete square where there was previously a tennis court and car parking.