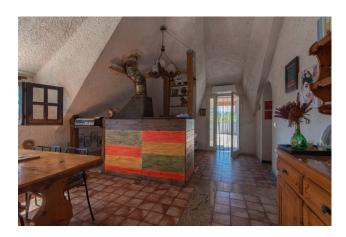

Internally it is composed on the ground floor of a double entrance, double living room with adjoining dining room, kitchen, dining room with peninsula and stone fireplace, two bedrooms, two bathrooms and a large porch.

### for hot water.

In addition, a first pellet stove is connected directly to the boiler for the ground floor radiators, the second on the first floor simply produces a jet of hot air to heat the rooms.