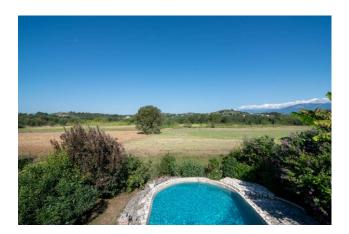

#### Villa Marissa

In Arce (Campanile area) we are pleased to offer for sale a charming independent villa built on three levels with private park, two swimming pools, porch and large, completely fenced yard.

The property is in excellent condition, it was built in 1979 with a tuff block structure and a reinforced concrete roof.

The villa is surrounded by a delightful green park, full of fruit trees and ornamental plants, while on the opposite side there is a large concrete square where there was previously a tennis court and car parking.