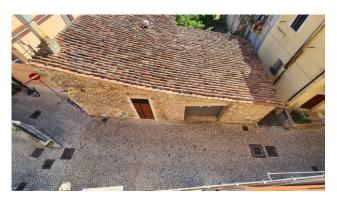

The property has a double independent entrance, both from the armored door on the street and internally from the garage, spread over four levels with a curtained red brick facade. A graceful marble staircase embraces all the floors of the building, on the ground floor there is an entrance hall, on the first floor there is a large living room, kitchen with fireplace, bathroom and the first internal terrace of about 20 square meters. Going up to the second floor there is the sleeping area, made up of two bedrooms, a second fireplace and a bathroom.

The structure of the building is in concrete, built with a regular project filed in common, the fixtures are in wood with shutters, the electrical system is there but it is deactivated and can be easily restored, hydraulic system connected to the public sewer, heating system absent .