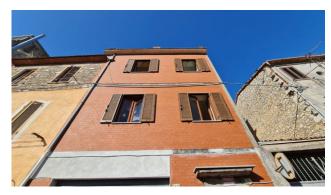

The property has a double independent entrance, both from the armored door on the street and internally from the garage, spread over four levels with a curtained red brick facade. A graceful marble staircase embraces all the floors of the building, on the ground floor there is an entrance hall, on the first floor there is a large living room, kitchen with fireplace, bathroom and the first internal terrace of about 20 square meters. Going up to the second floor there is the sleeping area, made up of two bedrooms, a second fireplace and a bathroom.

The structure of the building is in concrete, built with a regular project filed in common, the fixtures are in wood with shutters, the electrical system is there but it is deactivated and can be easily restored, hydraulic system connected to the public sewer, heating system absent .