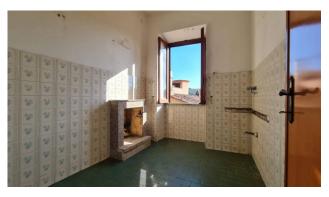

The property has a double independent entrance, both from the armored door on the street and internally from the garage, spread over four levels with a curtained red brick facade. A graceful marble staircase embraces all the floors of the building, on the ground floor there is an entrance hall, on the first floor there is a large living room, kitchen with fireplace, bathroom and the first internal terrace of about 20 square meters. Going up to the second floor there is the sleeping area, made up of two bedrooms, a second fireplace and a bathroom.

The structure of the building is in concrete, built with a regular project filed in common, the fixtures are in wood with shutters, the electrical system is there but it is deactivated and can be easily restored, hydraulic system connected to the public sewer, heating system absent .