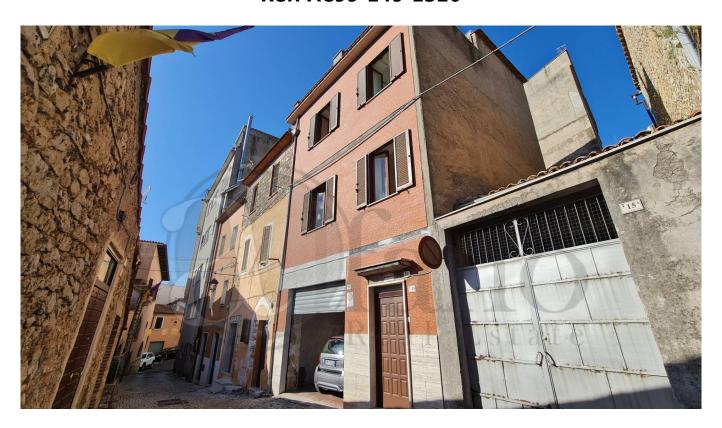

#### Palazzo Tornese

In Priverno (Via San Vito e Stella), in the heart of the historic centre, we offer for sale a charming townhouse with exclusive garage and double terrace with triple panoramic exposure.

The property has a double independent entrance, both from the armored door on the street and internally from the garage, spread over four levels with a curtained red brick facade. A graceful marble staircase embraces all the floors of the building, on the ground floor there is an entrance hall, on the first floor there is a large living room, kitchen with fireplace, bathroom and the first internal terrace of about 20 square meters. Going up to the second floor there is the sleeping area, made up of two bedrooms, a second fireplace and a bathroom.

The structure of the building is in concrete, built with a regular project filed in common, the fixtures are in wood with shutters, the electrical system is there but it is deactivated and can be easily restored, hydraulic system connected to the public sewer, heating system absent .