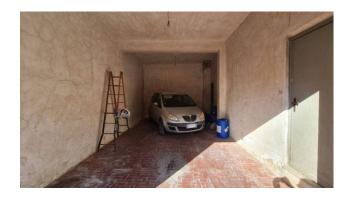

The property has a double independent entrance, both from the armored door on the street and internally from the garage, spread over four levels with a curtained red brick facade. A graceful marble staircase embraces all the floors of the building, on the ground floor there is an entrance hall, on the first floor there is a large living room, kitchen with fireplace, bathroom and the first internal terrace of about 20 square meters. Going up to the second floor there is the sleeping area, made up of two bedrooms, a second fireplace and a bathroom.

**Kitchen**: Regular Kitchen **Box**: Double, 30 sq.m