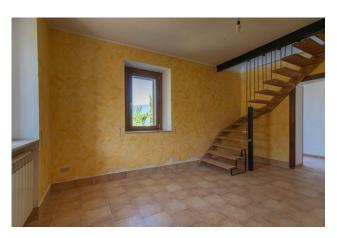

It is a semi-independent solution on two levels, recently renovated with the use of the ECOBONUS.

The surface of the house is 204 m2, distributed over two floors.

On the ground floor we find a large living room with dining area, a kitchen and a bathroom.

On the first floor there are three bedrooms and a second bathroom.

In the basement there is a garage with cellar.

The spaces are large and bright, thanks to the quality finishes and large windows.

The location of the property is ideal for those seeking tranquility and privacy.