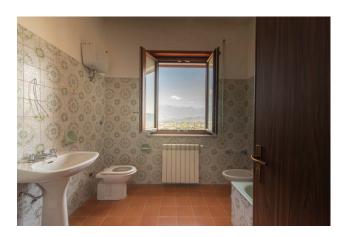

It is a semi-independent solution on two levels, recently renovated with the use of the ECOBONUS.

The surface of the house is 204 m2, distributed over two floors.

On the ground floor we find a large living room with dining area, a kitchen and a bathroom.

On the first floor there are three bedrooms and a second bathroom.

In the basement there is a garage with cellar.

The spaces are large and bright, thanks to the quality finishes and large windows.

The location of the property is ideal for those seeking tranquility and privacy.