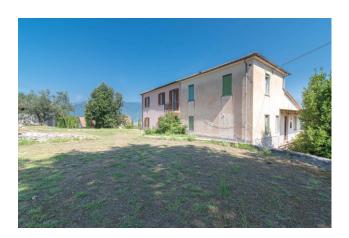

It is a semi-independent solution on two levels, recently renovated with the use of the ECOBONUS.

The surface of the house is 204 m2, distributed over two floors.

On the ground floor we find a large living room with dining area, a kitchen and a bathroom.

On the first floor there are three bedrooms and a second bathroom.

In the basement there is a garage with cellar.

The spaces are large and bright, thanks to the quality finishes and large windows.

The location of the property is ideal for those seeking tranquility and privacy.

Located on a hill, it is only 1 and a half km from the town centre, guaranteeing both proximity to the main services and the possibility of enjoying an open view of the surrounding greenery.

The property is totally independent both on a functional level and as regards access from the main road.

Furthermore, it has a comfortable garden, ideal for spending pleasant moments outdoors in complete relaxation.

This real estate solution represents an excellent opportunity for those who wish to purchase a recently renovated house, with large living spaces and a panoramic view.