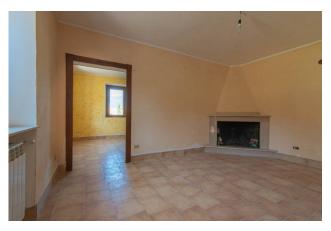

It is a semi-independent solution on two levels, recently renovated with the use of the ECOBONUS.

The surface of the house is 204 m2, distributed over two floors.

On the ground floor we find a large living room with dining area, a kitchen and a bathroom.

#### **Features**

| Tv Antenna: Autonomous   | Tv SAT: Autonomous      | Closet           |  |  |
|--------------------------|-------------------------|------------------|--|--|
| ADSL Coverage            | Cellar Fastweb Coverage |                  |  |  |
| Fireplace                | Air-Conditioned         | Telephone System |  |  |
| Wiring: By Law           | Shower                  | Aluminum Frames  |  |  |
| Predisposition for Alarm |                         |                  |  |  |