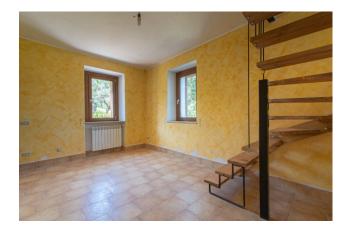

It is a semi-independent solution on two levels, recently renovated with the use of the ECOBONUS.

The surface of the house is 204 m2, distributed over two floors.

On the ground floor we find a large living room with dining area, a kitchen and a bathroom.

On the first floor there are three bedrooms and a second bathroom.

In the basement there is a garage with cellar.

The spaces are large and bright, thanks to the quality finishes and large windows.

The location of the property is ideal for those seeking tranquility and privacy.