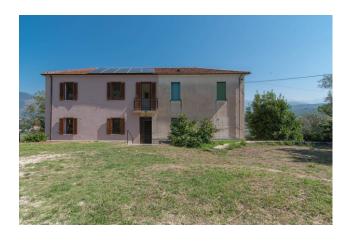

### 204 sq.m | Bathrooms: 2 | Bedrooms: 3 | Rooms: 7

"House Rosella"

The property for sale is located in a privileged position, in the quiet Via Quaglieri Vecchio in the municipality of Isola del Liri (FR).

It is a semi-independent solution on two levels, recently renovated with the use of the ECOBONUS.

The surface of the house is 204 m2, distributed over two floors.

On the ground floor we find a large living room with dining area, a kitchen and a bathroom.

Furthermore, it has a comfortable garden, ideal for spending pleasant moments outdoors in complete relaxation.

This real estate solution represents an excellent opportunity for those who wish to purchase a recently renovated house, with large living spaces and a panoramic view.