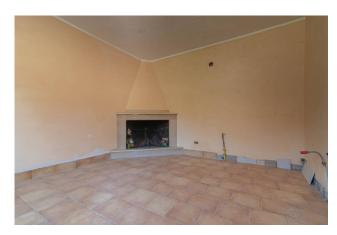

It is a semi-independent solution on two levels, recently renovated with the use of the ECOBONUS.

The surface of the house is 204 m2, distributed over two floors.

On the ground floor we find a large living room with dining area, a kitchen and a bathroom.

#### **Features**

| Tv Antenna: Autonomous   | Tv SAT: Autonomous      | Closet           |  |  |
|--------------------------|-------------------------|------------------|--|--|
| ADSL Coverage            | Cellar Fastweb Coverage |                  |  |  |
| Fireplace                | Air-Conditioned         | Telephone System |  |  |
| Wiring: By Law           | Shower                  | Aluminum Frames  |  |  |
| Predisposition for Alarm |                         |                  |  |  |