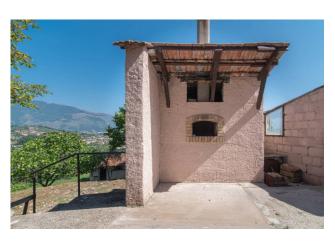

It is a semi-independent solution on two levels, recently renovated with the use of the ECOBONUS.

The surface of the house is 204 m2, distributed over two floors.

On the ground floor we find a large living room with dining area, a kitchen and a bathroom.

On the first floor there are three bedrooms and a second bathroom.

In the basement there is a garage with cellar.

The spaces are large and bright, thanks to the quality finishes and large windows.

The location of the property is ideal for those seeking tranquility and privacy.