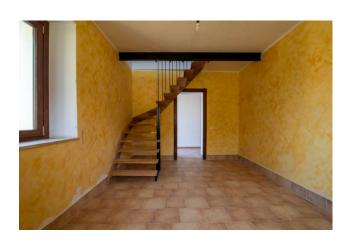

It is a semi-independent solution on two levels, recently renovated with the use of the ECOBONUS.

The surface of the house is 204 m2, distributed over two floors.

On the ground floor we find a large living room with dining area, a kitchen and a bathroom.

On the first floor there are three bedrooms and a second bathroom.

In the basement there is a garage with cellar.

The spaces are large and bright, thanks to the quality finishes and large windows.

The location of the property is ideal for those seeking tranquility and privacy.