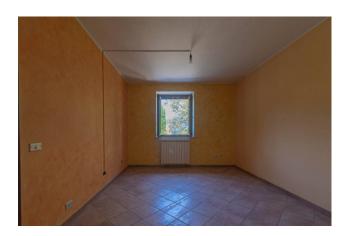

It is a semi-independent solution on two levels, recently renovated with the use of the ECOBONUS.

The surface of the house is 204 m2, distributed over two floors.

On the ground floor we find a large living room with dining area, a kitchen and a bathroom.

On the first floor there are three bedrooms and a second bathroom.

In the basement there is a garage with cellar.

The spaces are large and bright, thanks to the quality finishes and large windows.

The location of the property is ideal for those seeking tranquility and privacy.