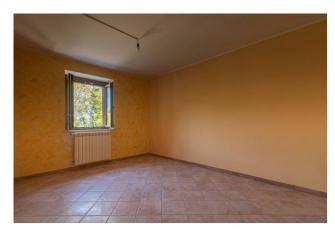

It is a semi-independent solution on two levels, recently renovated with the use of the ECOBONUS.

The surface of the house is 204 m2, distributed over two floors.

On the ground floor we find a large living room with dining area, a kitchen and a bathroom.

On the first floor there are three bedrooms and a second bathroom.

In the basement there is a garage with cellar.

The spaces are large and bright, thanks to the quality finishes and large windows.

The location of the property is ideal for those seeking tranquility and privacy.