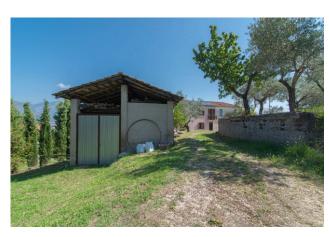

It is a semi-independent solution on two levels, recently renovated with the use of the ECOBONUS.

The surface of the house is 204 m2, distributed over two floors.

On the ground floor we find a large living room with dining area, a kitchen and a bathroom.

On the first floor there are three bedrooms and a second bathroom.

In the basement there is a garage with cellar.

The spaces are large and bright, thanks to the quality finishes and large windows.

The location of the property is ideal for those seeking tranquility and privacy.

Located on a hill, it is only 1 and a half km from the town centre, guaranteeing both proximity to the main services and the possibility of enjoying an open view of the surrounding greenery.

The property is totally independent both on a functional level and as regards access from the main road.

Furthermore, it has a comfortable garden, ideal for spending pleasant moments outdoors in complete relaxation.

This real estate solution represents an excellent opportunity for those who wish to purchase a recently renovated house, with large living spaces and a panoramic view.