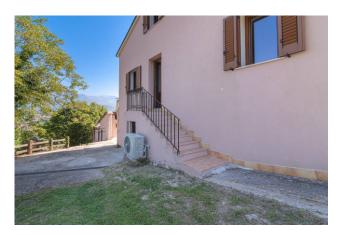

It is a semi-independent solution on two levels, recently renovated with the use of the ECOBONUS.

The surface of the house is 204 m2, distributed over two floors.

On the ground floor we find a large living room with dining area, a kitchen and a bathroom.

On the first floor there are three bedrooms and a second bathroom.

In the basement there is a garage with cellar.

The spaces are large and bright, thanks to the quality finishes and large windows.

The location of the property is ideal for those seeking tranquility and privacy.

Located on a hill, it is only 1 and a half km from the town centre, guaranteeing both proximity to the main services and the possibility of enjoying an open view of the surrounding greenery.

The property is totally independent both on a functional level and as regards access from the main road.