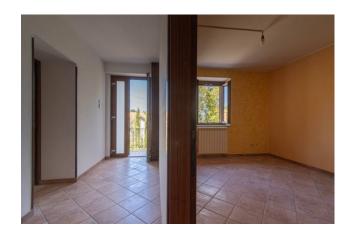

It is a semi-independent solution on two levels, recently renovated with the use of the ECOBONUS.

The surface of the house is 204 m2, distributed over two floors.

On the ground floor we find a large living room with dining area, a kitchen and a bathroom.

On the first floor there are three bedrooms and a second bathroom.

In the basement there is a garage with cellar.

The spaces are large and bright, thanks to the quality finishes and large windows.

The location of the property is ideal for those seeking tranquility and privacy.