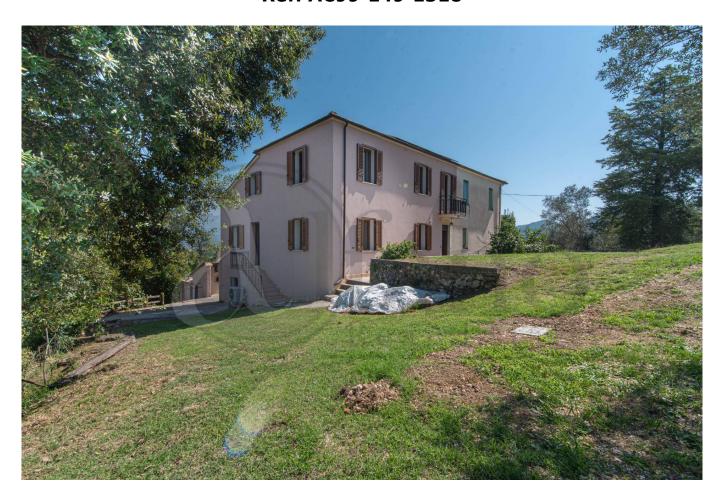

### 204 sq.m | Bathrooms: 2 | Bedrooms: 3 | Rooms: 7

"House Rosella"

The property for sale is located in a privileged position, in the quiet Via Quaglieri Vecchio in the municipality of Isola del Liri (FR).

It is a semi-independent solution on two levels, recently renovated with the use of the ECOBONUS.

The surface of the house is 204 m2, distributed over two floors.

On the ground floor we find a large living room with dining area, a kitchen and a bathroom.

Located on a hill, it is only 1 and a half km from the town centre, guaranteeing both proximity to the main services and the possibility of enjoying an open view of the surrounding greenery.

The property is totally independent both on a functional level and as regards access from the main road.