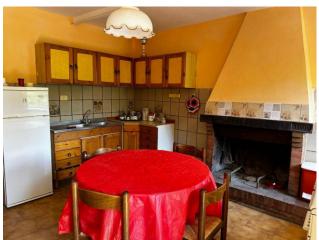

The house is on two levels and is immediately habitable.

The property comprises on the ground floor a large kitchen and a living room with a panoramic view over the valley.

Going up to the first floor via an external staircase we find the sleeping area consisting of two large bedrooms, one with a panoramic terrace and a bathroom.

#### Features

| Terrace       | Tv Antenna: Autonomous | Tv SAT: Autonomous |
|---------------|------------------------|--------------------|
| ADSL Coverage | Cellar                 | Fastweb Coverage   |
| Fireplace     | Wiring: By Law         | Shower             |