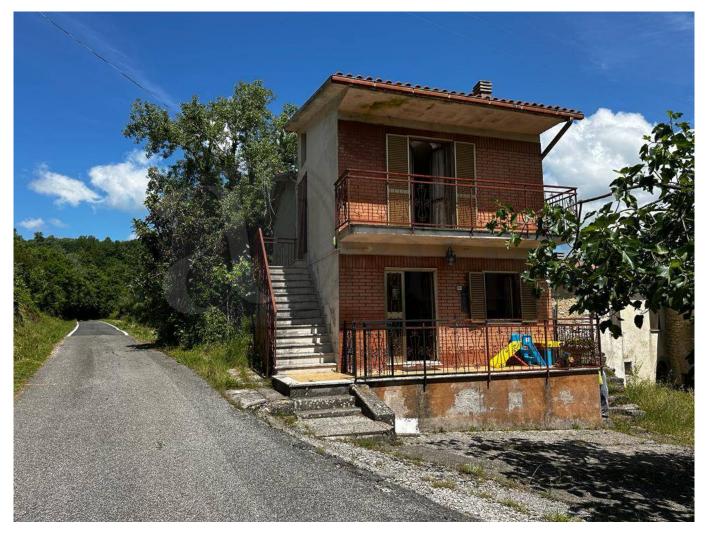

# Single House € 32.000 Ref. AC99-149-1317

#### 80 sq.m | Bathrooms: 1 | Bedrooms: 2 | Rooms: 5

"Ida House"

In Santopadre, in an area characterized by its cool and dry climate, and more precisely in Via Valle, we offer for sale a rural house equipped with various accessories.

The house is on two levels and is immediately habitable.

The property comprises on the ground floor a large kitchen and a living room with a panoramic view over the valley.

Going up to the first floor via an external staircase we find the sleeping area consisting of two large bedrooms, one with a panoramic terrace and a bathroom.