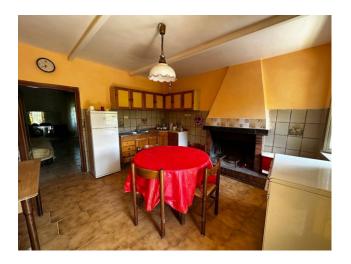

The house is on two levels and is immediately habitable.

The property comprises on the ground floor a large kitchen and a living room with a panoramic view over the valley.

Going up to the first floor via an external staircase we find the sleeping area consisting of two large bedrooms, one with a panoramic terrace and a bathroom.

#### Features

| Terrace       | Tv Antenna: Autonomous | Tv SAT: Autonomous |
|---------------|------------------------|--------------------|
| ADSL Coverage | Cellar                 | Fastweb Coverage   |
| Fireplace     | Wiring: By Law         | Shower             |