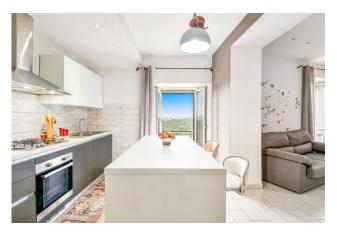

Going up to the second floor through a comfortable internal staircase we find the living area consisting of a large entrance hall, kitchen, a bright living room, three spacious bedrooms and two bathrooms.

Currently the property is divided into two apartments, one of over 120 m2 and the other of approximately 60 m2.

The property is ready for use and equipped with all comforts.

From the windows you can admire a panoramic view of the surrounding valley and partly of the historic center.