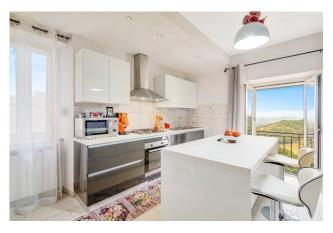

Going up to the second floor through a comfortable internal staircase we find the living area consisting of a large entrance hall, kitchen, a bright living room, three spacious bedrooms and two bathrooms.

Currently the property is divided into two apartments, one of over 120 m2 and the other of approximately 60 m2.

The property is ready for use and equipped with all comforts.

From the windows you can admire a panoramic view of the surrounding valley and partly of the historic center.