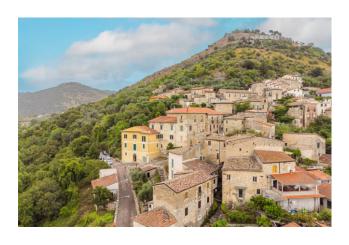

The apartment is located in a historic building from the 19th century, it is very bright as it is located in a dominant position and is also accessible by car.

The property is composed as follows: on the ground floor we find a garage and a characteristic cellar dug into the rock;

Currently the property is divided into two apartments, one of over 120 m2 and the other of approximately 60 m2.

The property is ready for use and equipped with all comforts.

From the windows you can admire a panoramic view of the surrounding valley and partly of the historic center.