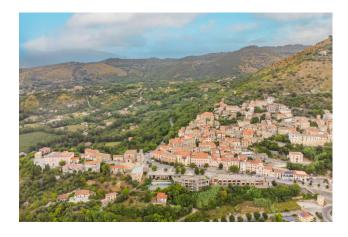

The apartment is located in a historic building from the 19th century, it is very bright as it is located in a dominant position and is also accessible by car.

The property is composed as follows: on the ground floor we find a garage and a characteristic cellar dug into the rock;

Currently the property is divided into two apartments, one of over 120 m2 and the other of approximately 60 m2.

The property is ready for use and equipped with all comforts.

From the windows you can admire a panoramic view of the surrounding valley and partly of the historic center.