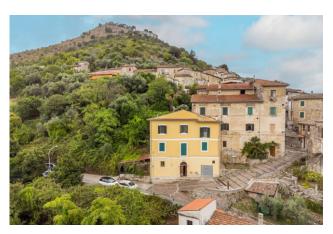

The apartment is located in a historic building from the 19th century, it is very bright as it is located in a dominant position and is also accessible by car.

The property is composed as follows: on the ground floor we find a garage and a characteristic cellar dug into the rock;

Currently the property is divided into two apartments, one of over 120 m2 and the other of approximately 60 m2.

The property is ready for use and equipped with all comforts.

From the windows you can admire a panoramic view of the surrounding valley and partly of the historic center.