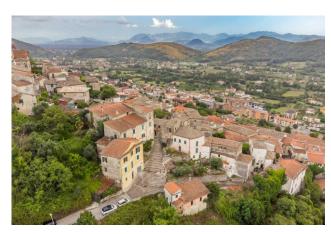

The apartment is located in a historic building from the 19th century, it is very bright as it is located in a dominant position and is also accessible by car.

The property is composed as follows: on the ground floor we find a garage and a characteristic cellar dug into the rock;

Currently the property is divided into two apartments, one of over 120 m2 and the other of approximately 60 m2.

The property is ready for use and equipped with all comforts.

From the windows you can admire a panoramic view of the surrounding valley and partly of the historic center.