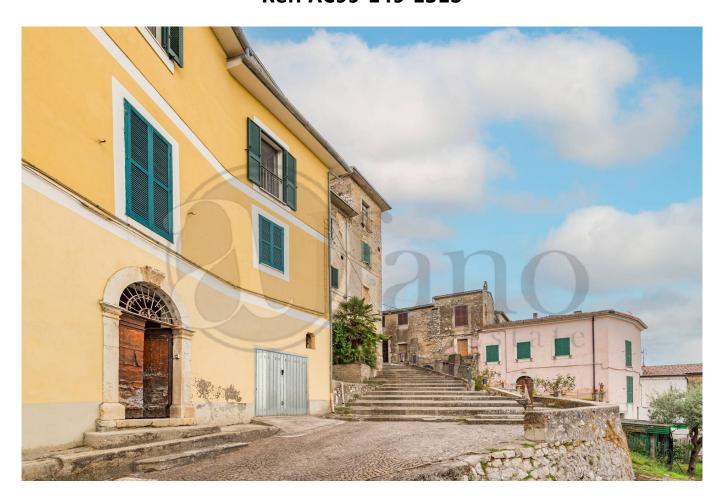

# typical historical house € 129.000 Ref. AC99-149-1315

The apartment is located in a historic building from the 19th century, it is very bright as it is located in a dominant position and is also accessible by car.

The property is composed as follows: on the ground floor we find a garage and a characteristic cellar dug into the rock;

# **Property Informations**

| Address: Via Manfredi, 46 | <b>Zip Code</b> : 3032      |
|---------------------------|-----------------------------|
| Bedrooms: 3               | Bathrooms: 2                |
| Rooms: 9                  | State of Preservation: Good |
| Level: 2                  | Age Construction: 1800      |
| Kitchen: Regular Kitchen  | Box: Single                 |
|                           |                             |