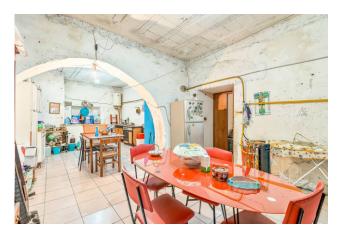

Going up to the second floor through a comfortable internal staircase we find the living area consisting of a large entrance hall, kitchen, a bright living room, three spacious bedrooms and two bathrooms.

Currently the property is divided into two apartments, one of over 120 m2 and the other of approximately 60 m2.

The property is ready for use and equipped with all comforts.

From the windows you can admire a panoramic view of the surrounding valley and partly of the historic center.