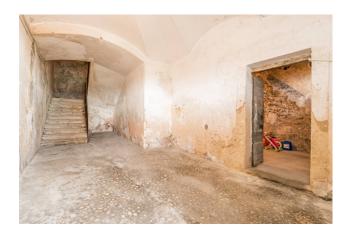

The apartment is located in a historic building from the 19th century, it is very bright as it is located in a dominant position and is also accessible by car.

The property is composed as follows: on the ground floor we find a garage and a characteristic cellar dug into the rock;