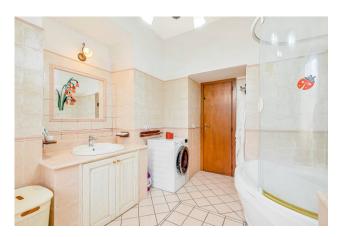

Going up to the second floor through a comfortable internal staircase we find the living area consisting of a large entrance hall, kitchen, a bright living room, three spacious bedrooms and two bathrooms.

### **Features**

| Terrace          | Tv Antenna: Autonomous | Tv SAT: Autonomous |
|------------------|------------------------|--------------------|
| Closet           | ADSL Coverage          | Cellar             |
| Fastweb Coverage | Telephone System       | Wiring: By Law     |
| Shower           |                        |                    |