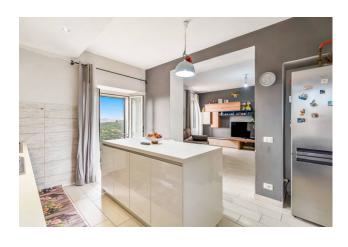

Going up to the second floor through a comfortable internal staircase we find the living area consisting of a large entrance hall, kitchen, a bright living room, three spacious bedrooms and two bathrooms.

Currently the property is divided into two apartments, one of over 120 m2 and the other of approximately 60 m2.

The property is ready for use and equipped with all comforts.

From the windows you can admire a panoramic view of the surrounding valley and partly of the historic center.