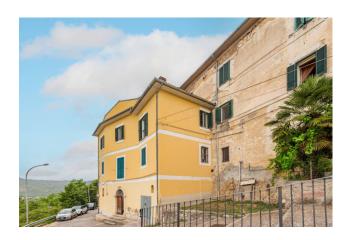

The apartment is located in a historic building from the 19th century, it is very bright as it is located in a dominant position and is also accessible by car.

The property is composed as follows: on the ground floor we find a garage and a characteristic cellar dug into the rock;

# **Property Informations**

| Address: Via Manfredi, 46 | <b>Zip Code</b> : 3032      |
|---------------------------|-----------------------------|
| Bedrooms: 3               | Bathrooms: 2                |
| Rooms: 9                  | State of Preservation: Good |
| Level: 2                  | Age Construction: 1800      |
| Kitchen: Regular Kitchen  | Box: Single                 |
|                           |                             |