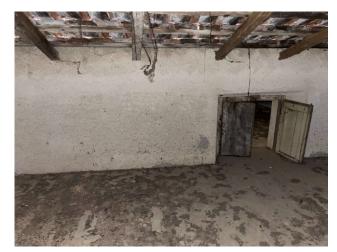

Furthermore, there is an adjacent cellar for storing wine and other foods and a spacious attic.

The house also stands out for the presence of a porch at the entrance which offers an outdoor space to enjoy the summer climate or simply relax.