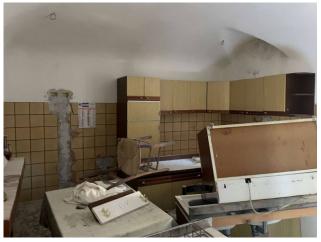

On the ground floor, there is a spacious kitchen that allows you to prepare delicious meals for the family.

Near the kitchen, there is a dining area ideal for relaxing and enjoying meals and a bathroom.