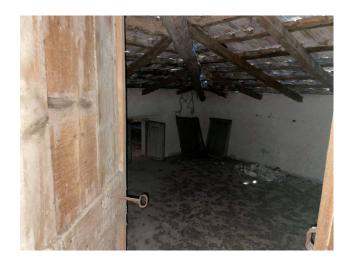

Furthermore, there is an adjacent cellar for storing wine and other foods and a spacious attic.

The house also stands out for the presence of a porch at the entrance which offers an outdoor space to enjoy the summer climate or simply relax.