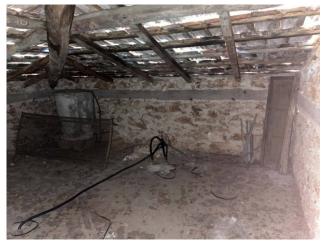

Furthermore, there is an adjacent cellar for storing wine and other foods and a spacious attic.

The house also stands out for the presence of a porch at the entrance which offers an outdoor space to enjoy the summer climate or simply relax.