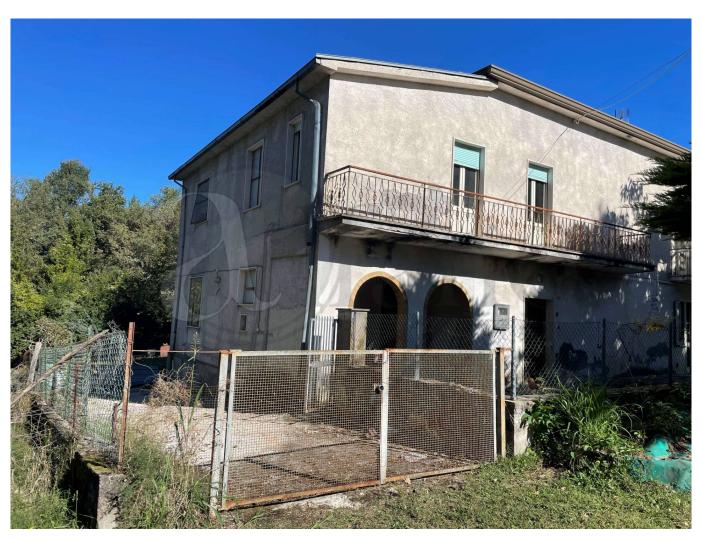

# semi-detached house € 68.000 Ref. AC99-149-1311

### 220 sq.m | Bathrooms: 2 | Bedrooms: 3 | Rooms: 8

"House Mary"

In Posta Fibreno (FR), in Contrada Campo Gizzi, we offer for sale a portion of a semi-detached house to be completely renovated.

The property offers a large living space of approximately 220 m2 distributed over two levels.

On the first floor, we find three spacious bedrooms offering comfort and privacy for the whole family and a bathroom.

This floor also features a balcony that offers panoramic views of the surrounding area.

Furthermore, there is an adjacent cellar for storing wine and other foods and a spacious attic.

The house also stands out for the presence of a porch at the entrance which offers an outdoor space to enjoy the summer climate or simply relax.