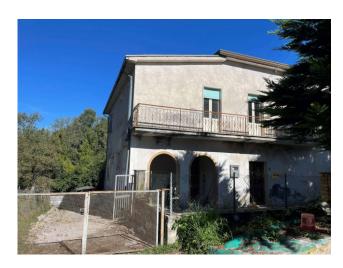

# semi-detached house € 68.000 Ref. AC99-149-1311

### 220 sq.m | Bathrooms: 2 | Bedrooms: 3 | Rooms: 8

"House Mary"

In Posta Fibreno (FR), in Contrada Campo Gizzi, we offer for sale a portion of a semi-detached house to be completely renovated.

The property offers a large living space of approximately 220 m2 distributed over two levels.

On the first floor, we find three spacious bedrooms offering comfort and privacy for the whole family and a bathroom.

This floor also features a balcony that offers panoramic views of the surrounding area.