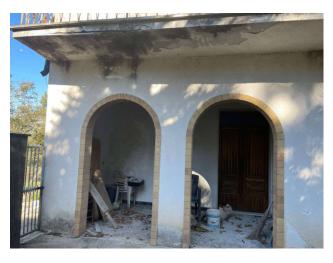

Furthermore, there is an adjacent cellar for storing wine and other foods and a spacious attic.

The house also stands out for the presence of a porch at the entrance which offers an outdoor space to enjoy the summer climate or simply relax.