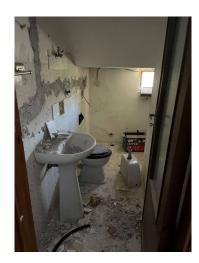

On the ground floor, there is a spacious kitchen that allows you to prepare delicious meals for the family.

Near the kitchen, there is a dining area ideal for relaxing and enjoying meals and a bathroom.