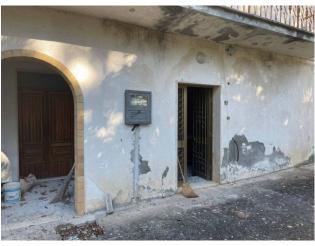

Furthermore, there is an adjacent cellar for storing wine and other foods and a spacious attic.

The house also stands out for the presence of a porch at the entrance which offers an outdoor space to enjoy the summer climate or simply relax.