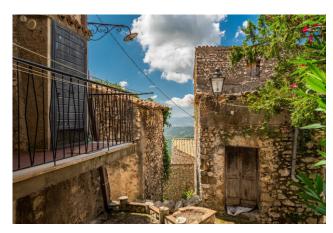

## 750 sq.m | Rooms: 30

"Palazzo Aronne Pignalberi"

In Serrone, in the small ancient village, nestled in the heart of the historic town, about 700 meters above sea level, we offer for sale a fascinating and unique historic palace, "Palazzo Aronne Pignalberi".

The building is made up of four floors and offers various entrances spread over four levels, allowing for a multifunctional configuration.

The property is private and the rooms are immediately available also for the purposes of a renovation and restoration project.