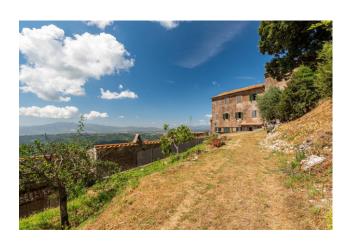

## 750 sq.m | Rooms: 30

"Palazzo Aronne Pignalberi"

In Serrone, in the small ancient village, nestled in the heart of the historic town, about 700 meters above sea level, we offer for sale a fascinating and unique historic palace, "Palazzo Aronne Pignalberi".

Garden: In continuity with the first floor there is the garden of approximately 1300 m2 from which you can enjoy a very suggestive view of the Sacco Valley.

This large outdoor space, in addition to being a direct extension of the restaurant, is used to host various types of events including astronomical observations, poetry readings and, on cool summer evenings, an open-air cinema.