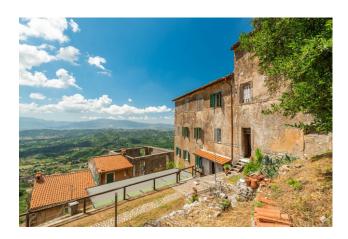

## 750 sq.m | Rooms: 30

"Palazzo Aronne Pignalberi"

In Serrone, in the small ancient village, nestled in the heart of the historic town, about 700 meters above sea level, we offer for sale a fascinating and unique historic palace, "Palazzo Aronne Pignalberi".

Garden: In continuity with the first floor there is the garden of approximately 1300 m2 from which you can enjoy a very suggestive view of the Sacco Valley.

This large outdoor space, in addition to being a direct extension of the restaurant, is used to host various types of events including astronomical observations, poetry readings and, on cool summer evenings, an open-air cinema.

The Palazzo, with its large spaces and unique panorama, is the ideal place where history, art and relaxation find their balance.

Opportunity not to be missed.

For further information and/or site visits call 0776566289 or 3487607909. For English speakers: 00393348094290.