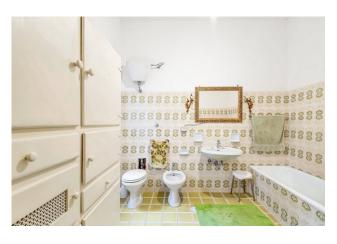

The building is made up of four floors and offers various entrances spread over four levels, allowing for a multifunctional configuration.

The property is private and the rooms are immediately available also for the purposes of a renovation and restoration project.

## **Property Informations**

| Address: Via Vittorio Emanuele, 22                  |                  | <b>Zip Code</b> : 3010                                                 |  |                          |  |                             |  |
|-----------------------------------------------------|------------------|------------------------------------------------------------------------|--|--------------------------|--|-----------------------------|--|
| Rooms: 30  Level: Buildings  Age Construction: 1200 |                  | State of Preservation: Be Restored  Total Floor: 4  Balconies: Present |  |                          |  |                             |  |
|                                                     |                  |                                                                        |  | Terrace: Present         |  | Garden: Private, 1.300 sq.m |  |
|                                                     |                  |                                                                        |  | Kitchen: Regular Kitchen |  |                             |  |
| Features                                            |                  |                                                                        |  |                          |  |                             |  |
| Terrace                                             | Closet           | ADSL Coverage                                                          |  |                          |  |                             |  |
| Cellar                                              | Fastweb Coverage | Fireplace                                                              |  |                          |  |                             |  |
| Telephone System                                    | Shower           | Wooden Window Frames                                                   |  |                          |  |                             |  |