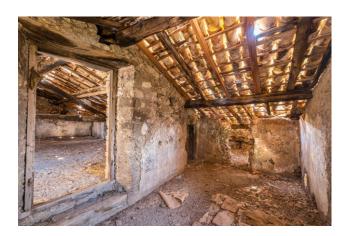

The building is made up of four floors and offers various entrances spread over four levels, allowing for a multifunctional configuration.

The property is private and the rooms are immediately available also for the purposes of a renovation and restoration project.

In the year 2022, a feasibility project was carried out, aimed at seismic and energy improvement. (CILA - SISMABONUS 110)

Currently the two lower floors are in good condition and have been used for the organization of cultural promotion events and for tasting local products.