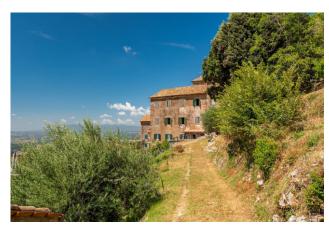

## 750 sq.m | Rooms: 30

"Palazzo Aronne Pignalberi"

In Serrone, in the small ancient village, nestled in the heart of the historic town, about 700 meters above sea level, we offer for sale a fascinating and unique historic palace, "Palazzo Aronne Pignalberi".

Garden: In continuity with the first floor there is the garden of approximately 1300 m2 from which you can enjoy a very suggestive view of the Sacco Valley.

This large outdoor space, in addition to being a direct extension of the restaurant, is used to host various types of events including astronomical observations, poetry readings and, on cool summer evenings, an open-air cinema.