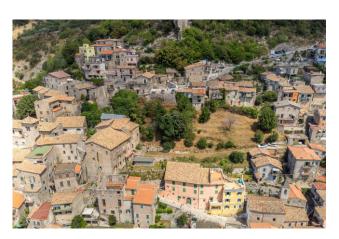

## 750 sq.m | Rooms: 30

"Palazzo Aronne Pignalberi"

In Serrone, in the small ancient village, nestled in the heart of the historic town, about 700 meters above sea level, we offer for sale a fascinating and unique historic palace, "Palazzo Aronne Pignalberi".

The building is made up of four floors and offers various entrances spread over four levels, allowing for a multifunctional configuration.

The property is private and the rooms are immediately available also for the purposes of a renovation and restoration project.