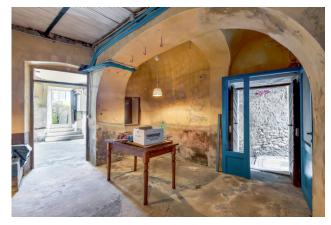

Functionally, the floor consists of an entrance with wardrobe which directs the path, on one side, towards the toilets and kitchens of approximately 20 m2; while in line with the entrance, there are the spaces for guests consisting of a main room of 60 m2 and two more intimate rooms of 14 m2 and 10 m2.

Between the kitchens and the main room there is a welcoming space that can be used for tasting wines and spirits thanks to its connection to an ancient constant temperature cistern that would act as a cellar and pantry for storing food and wine products.