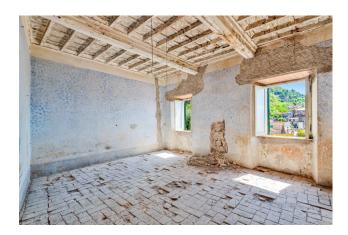

The building is made up of four floors and offers various entrances spread over four levels, allowing for a multifunctional configuration.

The property is private and the rooms are immediately available also for the purposes of a renovation and restoration project.

In the year 2022, a feasibility project was carried out, aimed at seismic and energy improvement. (CILA - SISMABONUS 110)

Currently the two lower floors are in good condition and have been used for the organization of cultural promotion events and for tasting local products.