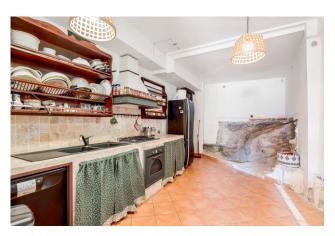

Functionally, the floor consists of an entrance with wardrobe which directs the path, on one side, towards the toilets and kitchens of approximately 20 m2; while in line with the entrance, there are the spaces for guests consisting of a main room of 60 m2 and two more intimate rooms of 14 m2 and 10 m2.