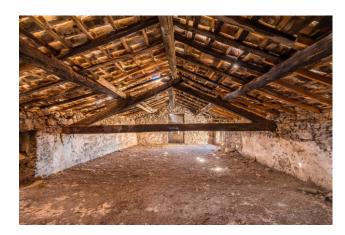

Third floor (attic): The hostel for innovators and creatives looking for inspiration.

A welcoming space aimed at hosting artisans, artists, researchers, digital nomads, writers, directors.

The functional layout includes an area with approximately 25 beds and a mezzanine recreation room with refreshment bar, toilets and a relaxation area with Turkish bath.