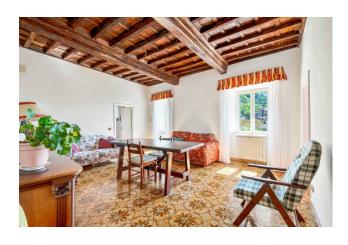

The functional program of the building includes:

Ground floor: The window overlooking the village.

With its direct view onto the main street, it lends itself to being a point of initial information orientation where you can have a coffee or a hot dish through the

bar-refreshment.

The rustic appearance is congenial to be used as a characteristic historic inn, through minimal renovation.

First floor: Privileged by the direct connection with the external garden from which to admire a breathtaking view.

It lends itself to being used for catering activities with about 50 seats.

The historic environment is the setting for a quality service in contact with the Ciociara culinary tradition.

The entrance from via Vittorio Emanuele 24 takes place via a comfortable staircase embellished with climbing plants and lights that will welcome the visitor.

Functionally, the floor consists of an entrance with wardrobe which directs the path, on one side, towards the toilets and kitchens of approximately 20 m2; while in line with the entrance, there are the spaces for guests consisting of a main room of 60 m2 and two more intimate rooms of 14 m2 and 10 m2.