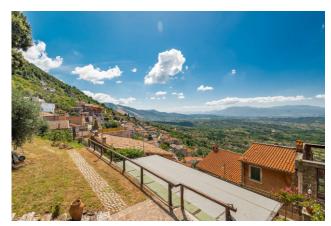

Garden: In continuity with the first floor there is the garden of approximately 1300 m2 from which you can enjoy a very suggestive view of the Sacco Valley.

This large outdoor space, in addition to being a direct extension of the restaurant, is used to host various types of events including astronomical observations, poetry readings and, on cool summer evenings, an open-air cinema.