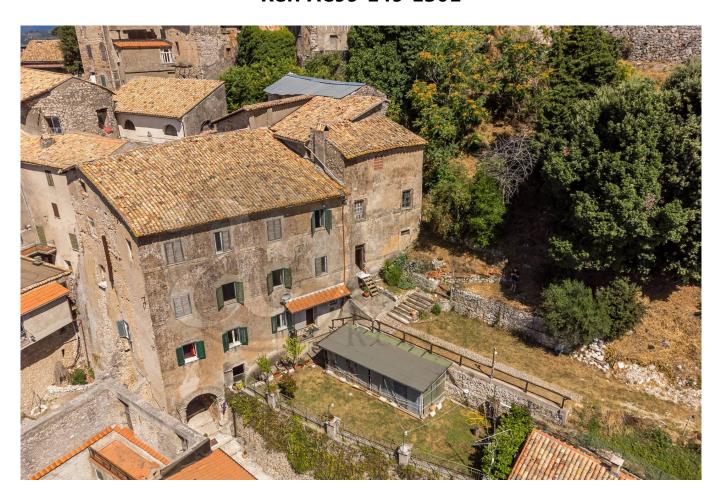

## historic residence € 249.000 Ref. AC99-149-1301

## 750 sq.m | Rooms: 30

"Palazzo Aronne Pignalberi"

In Serrone, in the small ancient village, nestled in the heart of the historic town, about 700 meters above sea level, we offer for sale a fascinating and unique historic palace, "Palazzo Aronne Pignalberi".

The building is made up of four floors and offers various entrances spread over four levels, allowing for a multifunctional configuration.

The property is private and the rooms are immediately available also for the purposes of a renovation and restoration project.