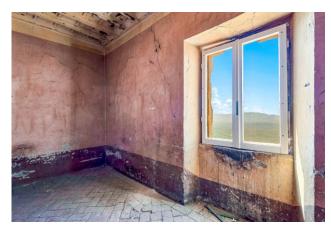

The building is made up of four floors and offers various entrances spread over four levels, allowing for a multifunctional configuration.

The property is private and the rooms are immediately available also for the purposes of a renovation and restoration project.

In the year 2022, a feasibility project was carried out, aimed at seismic and energy improvement. (CILA - SISMABONUS 110)

Currently the two lower floors are in good condition and have been used for the organization of cultural promotion events and for tasting local products.