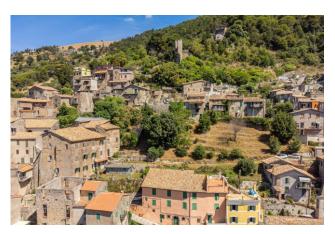

## 750 sq.m | Rooms: 30

"Palazzo Aronne Pignalberi"

In Serrone, in the small ancient village, nestled in the heart of the historic town, about 700 meters above sea level, we offer for sale a fascinating and unique historic palace, "Palazzo Aronne Pignalberi".

The building is made up of four floors and offers various entrances spread over four levels, allowing for a multifunctional configuration.

The property is private and the rooms are immediately available also for the purposes of a renovation and restoration project.