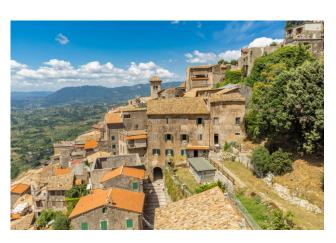

## 750 sq.m | Rooms: 30

"Palazzo Aronne Pignalberi"

In Serrone, in the small ancient village, nestled in the heart of the historic town, about 700 meters above sea level, we offer for sale a fascinating and unique historic palace, "Palazzo Aronne Pignalberi".

The building is made up of four floors and offers various entrances spread over four levels, allowing for a multifunctional configuration.

The property is private and the rooms are immediately available also for the purposes of a renovation and restoration project.