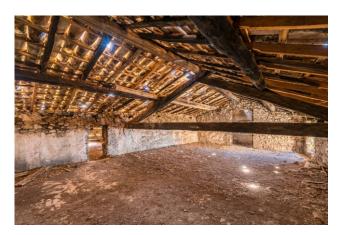

The building is made up of four floors and offers various entrances spread over four levels, allowing for a multifunctional configuration.

The property is private and the rooms are immediately available also for the purposes of a renovation and restoration project.

In the year 2022, a feasibility project was carried out, aimed at seismic and energy improvement. (CILA - SISMABONUS 110)

Currently the two lower floors are in good condition and have been used for the organization of cultural promotion events and for tasting local products.