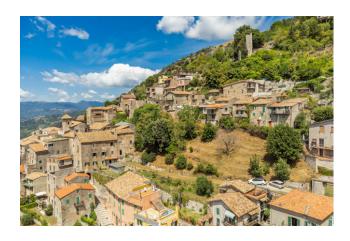

## 750 sq.m | Rooms: 30

"Palazzo Aronne Pignalberi"

In Serrone, in the small ancient village, nestled in the heart of the historic town, about 700 meters above sea level, we offer for sale a fascinating and unique historic palace, "Palazzo Aronne Pignalberi".

The building is made up of four floors and offers various entrances spread over four levels, allowing for a multifunctional configuration.

The property is private and the rooms are immediately available also for the purposes of a renovation and restoration project.