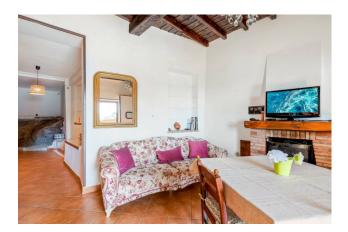

It lends itself to being used for catering activities with about 50 seats.

The historic environment is the setting for a quality service in contact with the Ciociara culinary tradition.

The entrance from via Vittorio Emanuele 24 takes place via a comfortable staircase embellished with climbing plants and lights that will welcome the visitor.

Functionally, the floor consists of an entrance with wardrobe which directs the path, on one side, towards the toilets and kitchens of approximately 20 m2; while in line with the entrance, there are the spaces for guests consisting of a main room of 60 m2 and two more intimate rooms of 14 m2 and 10 m2.