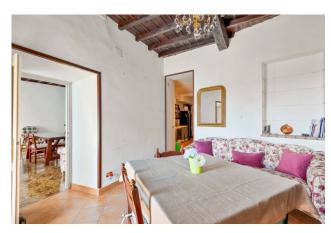

The functional program of the building includes:

Ground floor: The window overlooking the village.

With its direct view onto the main street, it lends itself to being a point of initial information orientation where you can have a coffee or a hot dish through the

bar-refreshment.

The rustic appearance is congenial to be used as a characteristic historic inn, through minimal renovation.

First floor: Privileged by the direct connection with the external garden from which to admire a breathtaking view.

It lends itself to being used for catering activities with about 50 seats.

The historic environment is the setting for a quality service in contact with the Ciociara culinary tradition.

The entrance from via Vittorio Emanuele 24 takes place via a comfortable staircase embellished with climbing plants and lights that will welcome the visitor.