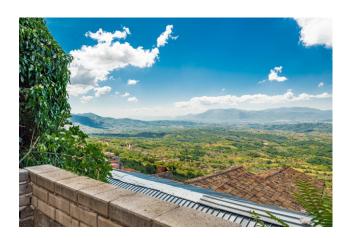

Garden: In continuity with the first floor there is the garden of approximately 1300 m2 from which you can enjoy a very suggestive view of the Sacco Valley.

This large outdoor space, in addition to being a direct extension of the restaurant, is used to host various types of events including astronomical observations, poetry readings and, on cool summer evenings, an open-air cinema.