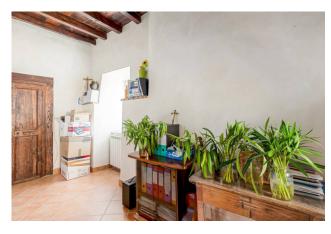

The functional program of the building includes:

Ground floor: The window overlooking the village.

With its direct view onto the main street, it lends itself to being a point of initial information orientation where you can have a coffee or a hot dish through the

bar-refreshment.

The rustic appearance is congenial to be used as a characteristic historic inn, through minimal renovation.

First floor: Privileged by the direct connection with the external garden from which to admire a breathtaking view.