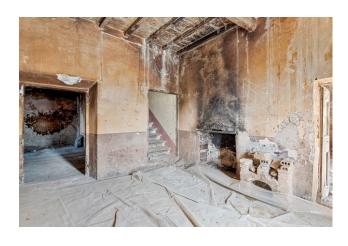

The building is made up of four floors and offers various entrances spread over four levels, allowing for a multifunctional configuration.

The property is private and the rooms are immediately available also for the purposes of a renovation and restoration project.

In the year 2022, a feasibility project was carried out, aimed at seismic and energy improvement. (CILA - SISMABONUS 110)

Currently the two lower floors are in good condition and have been used for the organization of cultural promotion events and for tasting local products.