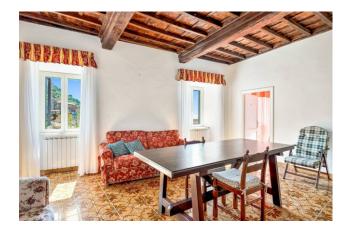

Functionally, the floor consists of an entrance with wardrobe which directs the path, on one side, towards the toilets and kitchens of approximately 20 m2; while in line with the entrance, there are the spaces for guests consisting of a main room of 60 m2 and two more intimate rooms of 14 m2 and 10 m2.