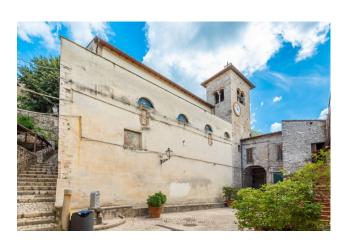

## 750 sq.m | Rooms: 30

"Palazzo Aronne Pignalberi"

In Serrone, in the small ancient village, nestled in the heart of the historic town, about 700 meters above sea level, we offer for sale a fascinating and unique historic palace, "Palazzo Aronne Pignalberi".

The building is made up of four floors and offers various entrances spread over four levels, allowing for a multifunctional configuration.

The property is private and the rooms are immediately available also for the purposes of a renovation and restoration project.