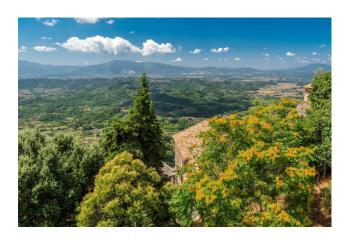

Garden: In continuity with the first floor there is the garden of approximately 1300 m2 from which you can enjoy a very suggestive view of the Sacco Valley.

This large outdoor space, in addition to being a direct extension of the restaurant, is used to host various types of events including astronomical observations, poetry readings and, on cool summer evenings, an open-air cinema.