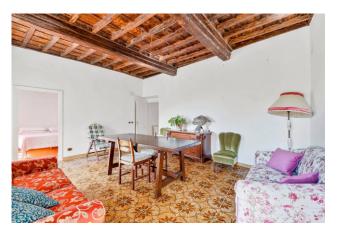

The functional program of the building includes:

Ground floor: The window overlooking the village.

With its direct view onto the main street, it lends itself to being a point of initial information orientation where you can have a coffee or a hot dish through the

bar-refreshment.

The rustic appearance is congenial to be used as a characteristic historic inn, through minimal renovation.

First floor: Privileged by the direct connection with the external garden from which to admire a breathtaking view.

It lends itself to being used for catering activities with about 50 seats.

The historic environment is the setting for a quality service in contact with the Ciociara culinary tradition.

The entrance from via Vittorio Emanuele 24 takes place via a comfortable staircase embellished with climbing plants and lights that will welcome the visitor.

Functionally, the floor consists of an entrance with wardrobe which directs the path, on one side, towards the toilets and kitchens of approximately 20 m2; while in line with the entrance, there are the spaces for guests consisting of a main room of 60 m2 and two more intimate rooms of 14 m2 and 10 m2.