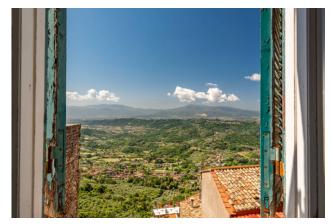

bar-refreshment.

The rustic appearance is congenial to be used as a characteristic historic inn, through minimal renovation.

First floor: Privileged by the direct connection with the external garden from which to admire a breathtaking view.

It lends itself to being used for catering activities with about 50 seats.

The historic environment is the setting for a quality service in contact with the Ciociara culinary tradition.

The entrance from via Vittorio Emanuele 24 takes place via a comfortable staircase embellished with climbing plants and lights that will welcome the visitor.

Garden: In continuity with the first floor there is the garden of approximately 1300 m2 from which you can enjoy a very suggestive view of the Sacco Valley.

This large outdoor space, in addition to being a direct extension of the restaurant, is used to host various types of events including astronomical observations, poetry readings and, on cool summer evenings, an open-air cinema.