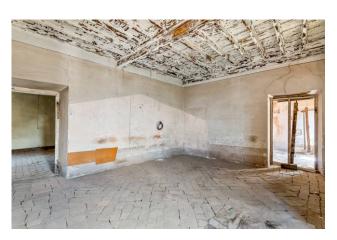

The functional program of the building includes:

Ground floor: The window overlooking the village.

With its direct view onto the main street, it lends itself to being a point of initial information orientation where you can have a coffee or a hot dish through the

bar-refreshment.

The rustic appearance is congenial to be used as a characteristic historic inn, through minimal renovation.

First floor: Privileged by the direct connection with the external garden from which to admire a breathtaking view.