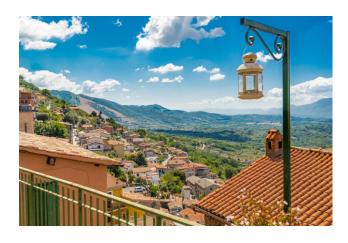

Garden: In continuity with the first floor there is the garden of approximately 1300 m2 from which you can enjoy a very suggestive view of the Sacco Valley.

This large outdoor space, in addition to being a direct extension of the restaurant, is used to host various types of events including astronomical observations, poetry readings and, on cool summer evenings, an open-air cinema.