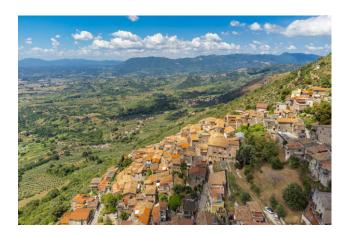

## 750 sq.m | Rooms: 30

"Palazzo Aronne Pignalberi"

In Serrone, in the small ancient village, nestled in the heart of the historic town, about 700 meters above sea level, we offer for sale a fascinating and unique historic palace, "Palazzo Aronne Pignalberi".

Garden: In continuity with the first floor there is the garden of approximately 1300 m2 from which you can enjoy a very suggestive view of the Sacco Valley.

This large outdoor space, in addition to being a direct extension of the restaurant, is used to host various types of events including astronomical observations, poetry readings and, on cool summer evenings, an open-air cinema.