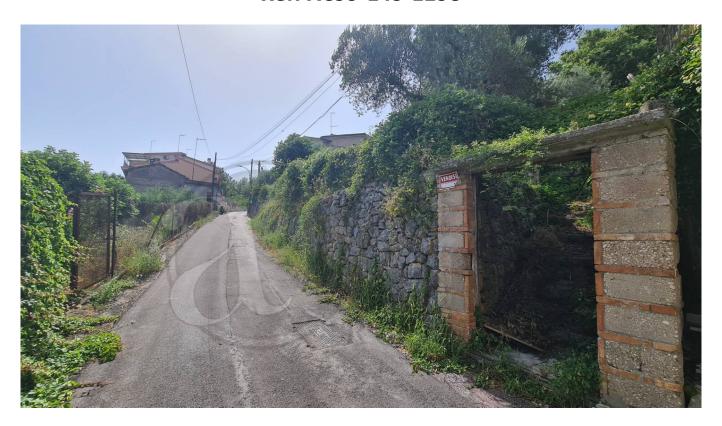

## 50 sq.m | Bathrooms: 1 | Bedrooms: 1 | Rooms: 2

Pompeii farmhouse

In Pico, just a few meters from the town centre, we offer for sale a stone farmhouse with a private park of over 5000 m2, partly buildable.

The structure of the building is currently in stone, having been built after the war.

There is therefore the possibility of creating a lovely Villa just a few steps away in the heart of Pico with a private park. Unique investment.