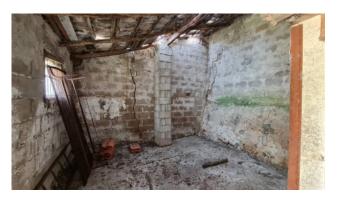

The structure of the building is currently in stone, having been built after the war.

There is therefore the possibility of creating a lovely Villa just a few steps away in the heart of Pico with a private park. Unique investment.

#### Certification

Energy Class: G

| Property | Informat | tions |
|----------|----------|-------|
|----------|----------|-------|

| Address: Via Santa Maria, snc | Zip Code: 3020  Bathrooms: 1  State of Preservation: Be Restored  Total Floor: 1 |  |
|-------------------------------|----------------------------------------------------------------------------------|--|
| Bedrooms: 1                   |                                                                                  |  |
| Rooms: 2                      |                                                                                  |  |
| Level: Ground Floor           |                                                                                  |  |
| Age Construction: 1800        | Terrace: Present                                                                 |  |