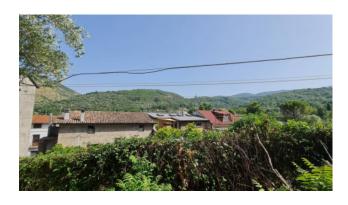

The remaining part of the land is used as an olive grove and wood with century-old oaks, spread over a whole part of the hill behind the house, with a panoramic view of the surrounding landscape, the Aurunci mountains and the Valle Del Liri.