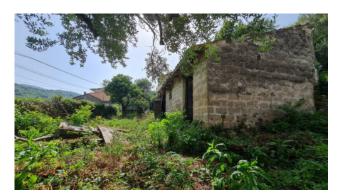

## 50 sq.m | Bathrooms: 1 | Bedrooms: 1 | Rooms: 2

Pompeii farmhouse

In Pico, just a few meters from the town centre, we offer for sale a stone farmhouse with a private park of over 5000 m2, partly buildable.

The property is currently 50 square meters, but can be expanded and modified thanks to the volume present in the land in which it is located, located in the area classified C/1 in the regulatory plan of the municipality of Pico with a volume index of 1.20 cubic meters/sqm, for a total of 684 cubic meters that can be built.

The structure of the building is currently in stone, having been built after the war.

There is therefore the possibility of creating a lovely Villa just a few steps away in the heart of Pico with a private park. Unique investment.