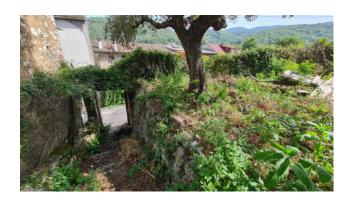

The remaining part of the land is used as an olive grove and wood with century-old oaks, spread over a whole part of the hill behind the house, with a panoramic view of the surrounding landscape, the Aurunci mountains and the Valle Del Liri.

Garden: Private