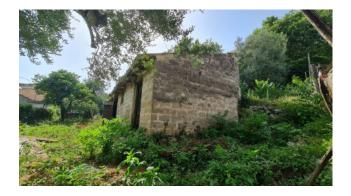

## 50 sq.m | Bathrooms: 1 | Bedrooms: 1 | Rooms: 2

Pompeii farmhouse

In Pico, just a few meters from the town centre, we offer for sale a stone farmhouse with a private park of over 5000 m2, partly buildable.

The property is currently 50 square meters, but can be expanded and modified thanks to the volume present in the land in which it is located, located in the area classified C/1 in the regulatory plan of the municipality of Pico with a volume index of 1.20 cubic meters/sqm, for a total of 684 cubic meters that can be built.

The structure of the building is currently in stone, having been built after the war.

There is therefore the possibility of creating a lovely Villa just a few steps away in the heart of Pico with a private park. Unique investment.