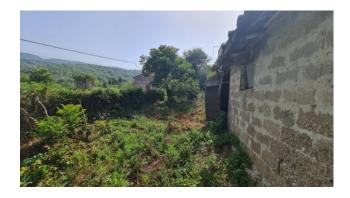

The remaining part of the land is used as an olive grove and wood with century-old oaks, spread over a whole part of the hill behind the house, with a panoramic view of the surrounding landscape, the Aurunci mountains and the Valle Del Liri.

Garden: Private