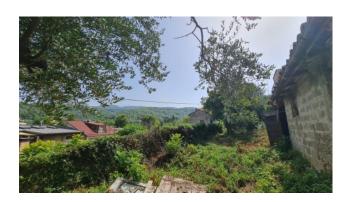

The remaining part of the land is used as an olive grove and wood with century-old oaks, spread over a whole part of the hill behind the house, with a panoramic view of the surrounding landscape, the Aurunci mountains and the Valle Del Liri.

Garden: Private