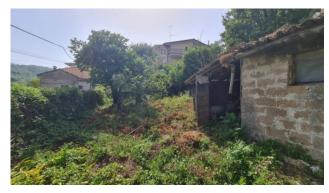

The remaining part of the land is used as an olive grove and wood with century-old oaks, spread over a whole part of the hill behind the house, with a panoramic view of the surrounding landscape, the Aurunci mountains and the Valle Del Liri.

Garden: Private