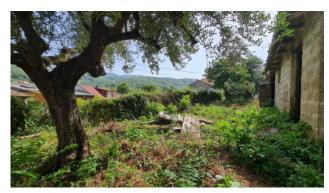

The remaining part of the land is used as an olive grove and wood with century-old oaks, spread over a whole part of the hill behind the house, with a panoramic view of the surrounding landscape, the Aurunci mountains and the Valle Del Liri.

Garden: Private