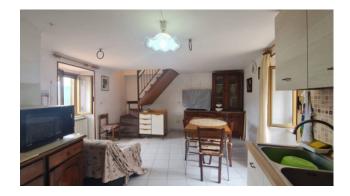

The property has convenient access directly to the ground floor, alternatively a stone staircase leads directly to the first floor with respect to street level.

It consists of a large living room with open kitchen already furnished and equipped. On the second floor we find the sleeping area, made up of a large double bedroom and a bathroom. On the ground floor there is a living room and a bedroom with a second bathroom. There is the possibility of obtaining a third double bedroom.

The property is in excellent condition, which makes it usable immediately, the attics have been redone with the new flooring, the electrical system is functional, the windows and shutters are in wood and the heating system is with methane gas and cast iron radiators. Internally a wrought iron staircase connects all three floors of the property.