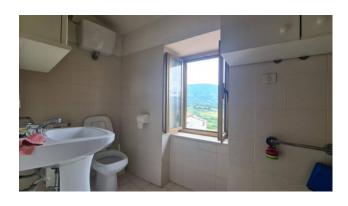

The property has convenient access directly to the ground floor, alternatively a stone staircase leads directly to the first floor with respect to street level.

It consists of a large living room with open kitchen already furnished and equipped. On the second floor we find the sleeping area, made up of a large double bedroom and a bathroom. On the ground floor there is a living room and a bedroom with a second bathroom. There is the possibility of obtaining a third double bedroom.

The property is in excellent condition, which makes it usable immediately, the attics have been redone with the new flooring, the electrical system is functional, the windows and shutters are in wood and the heating system is with methane gas and cast iron radiators. Internally a wrought iron staircase connects all three floors of the property.