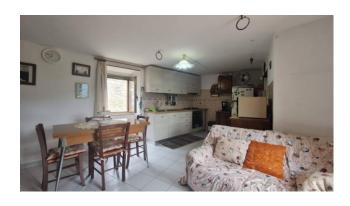

The property has convenient access directly to the ground floor, alternatively a stone staircase leads directly to the first floor with respect to street level.

It consists of a large living room with open kitchen already furnished and equipped. On the second floor we find the sleeping area, made up of a large double bedroom and a bathroom. On the ground floor there is a living room and a bedroom with a second bathroom. There is the possibility of obtaining a third double bedroom.

Kitchen: Regular Kitchen