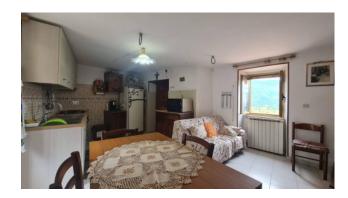

The property has convenient access directly to the ground floor, alternatively a stone staircase leads directly to the first floor with respect to street level.

It consists of a large living room with open kitchen already furnished and equipped. On the second floor we find the sleeping area, made up of a large double bedroom and a bathroom. On the ground floor there is a living room and a bedroom with a second bathroom. There is the possibility of obtaining a third double bedroom.

The property is in excellent condition, which makes it usable immediately, the attics have been redone with the new flooring, the electrical system is functional, the windows and shutters are in wood and the heating system is with methane gas and cast iron radiators. Internally a wrought iron staircase connects all three floors of the property.