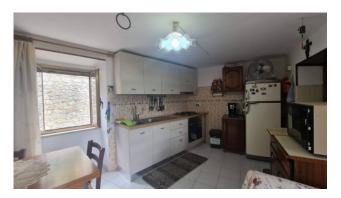

The property has convenient access directly to the ground floor, alternatively a stone staircase leads directly to the first floor with respect to street level.

It consists of a large living room with open kitchen already furnished and equipped. On the second floor we find the sleeping area, made up of a large double bedroom and a bathroom. On the ground floor there is a living room and a bedroom with a second bathroom. There is the possibility of obtaining a third double bedroom.

Kitchen: Regular Kitchen