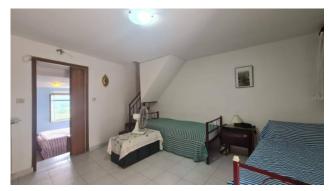

The property has convenient access directly to the ground floor, alternatively a stone staircase leads directly to the first floor with respect to street level.

It consists of a large living room with open kitchen already furnished and equipped. On the second floor we find the sleeping area, made up of a large double bedroom and a bathroom. On the ground floor there is a living room and a bedroom with a second bathroom. There is the possibility of obtaining a third double bedroom.

The property is in excellent condition, which makes it usable immediately, the attics have been redone with the new flooring, the electrical system is functional, the windows and shutters are in wood and the heating system is with methane gas and cast iron radiators. Internally a wrought iron staircase connects all three floors of the property.