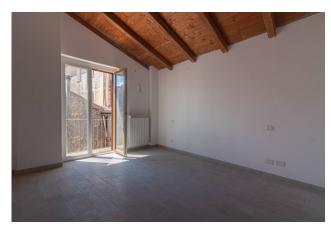

On the first floor we find a finished apartment, comprising entrance hall, large living room with open kitchen, two bedrooms, bathroom, utility room and 20 m2 terrace with wooden porch;

on the second floor there is the largest apartment, consisting of entrance hall, double living room with open kitchen, two bedrooms, study, two bathrooms and balcony.

The roof, skilfully restored, was made entirely of wood, with exposed beams in every room on the top floor, the fixtures are all in wood-effect PVC with thermal break, stoneware floors, heating system with aluminum radiators, standard electrical system divided floor by floor. Arrangement for air conditioners