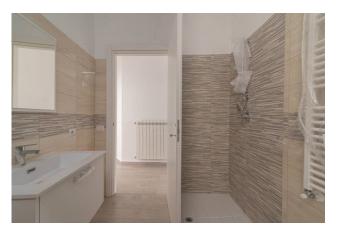

On the first floor we find a finished apartment, comprising entrance hall, large living room with open kitchen, two bedrooms, bathroom, utility room and 20 m2 terrace with wooden porch;

on the second floor there is the largest apartment, consisting of entrance hall, double living room with open kitchen, two bedrooms, study, two bathrooms and balcony.

### **Features**

| Terrace: 20 [    | Tv Antenna: Autonomous | Tv SAT: Autonomous |
|------------------|------------------------|--------------------|
| Closet           | ADSL Coverage          | Cellar: 5 🛘        |
| Fastweb Coverage | Air-Conditioned        | Telephone System   |
| Wiring: By Law   | Shower                 | Shutters           |