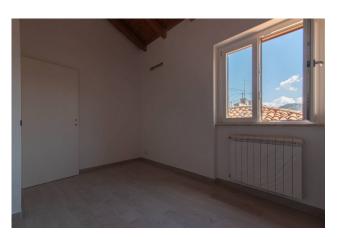

On the first floor we find a finished apartment, comprising entrance hall, large living room with open kitchen, two bedrooms, bathroom, utility room and 20 m2 terrace with wooden porch;

on the second floor there is the largest apartment, consisting of entrance hall, double living room with open kitchen, two bedrooms, study, two bathrooms and balcony.

The roof, skilfully restored, was made entirely of wood, with exposed beams in every room on the top floor, the fixtures are all in wood-effect PVC with thermal break, stoneware floors, heating system with aluminum radiators, standard electrical system divided floor by floor. Arrangement for air conditioners