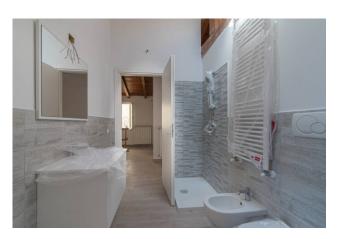

On the first floor we find a finished apartment, comprising entrance hall, large living room with open kitchen, two bedrooms, bathroom, utility room and 20 m2 terrace with wooden porch;

on the second floor there is the largest apartment, consisting of entrance hall, double living room with open kitchen, two bedrooms, study, two bathrooms and balcony.

The roof, skilfully restored, was made entirely of wood, with exposed beams in every room on the top floor, the fixtures are all in wood-effect PVC with thermal break, stoneware floors, heating system with aluminum radiators, standard electrical system divided floor by floor. Arrangement for air conditioners

### **Features**

| Terrace: 20 [    | Tv Antenna: Autonomous | Tv SAT: Autonomous |
|------------------|------------------------|--------------------|
| Closet           | ADSL Coverage          | Cellar: 5 🛘        |
| Fastweb Coverage | Air-Conditioned        | Telephone System   |
| Wiring: By Law   | Shower                 | Shutters           |