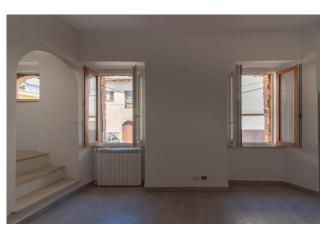

On the first floor we find a finished apartment, comprising entrance hall, large living room with open kitchen, two bedrooms, bathroom, utility room and 20 m2 terrace with wooden porch;

on the second floor there is the largest apartment, consisting of entrance hall, double living room with open kitchen, two bedrooms, study, two bathrooms and balcony.

The roof, skilfully restored, was made entirely of wood, with exposed beams in every room on the top floor, the fixtures are all in wood-effect PVC with thermal break, stoneware floors, heating system with aluminum radiators, standard electrical system divided floor by floor. Arrangement for air conditioners

The structure is all in stone, as can be seen from the wall left exposed in one of the two halls, this and other elements mentioned above create a pleasant mix between ancient and modern.

Excellent investment also as an accommodation facility.