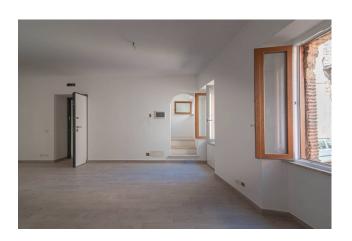

On the first floor we find a finished apartment, comprising entrance hall, large living room with open kitchen, two bedrooms, bathroom, utility room and 20 m2 terrace with wooden porch;

on the second floor there is the largest apartment, consisting of entrance hall, double living room with open kitchen, two bedrooms, study, two bathrooms and balcony.

The roof, skilfully restored, was made entirely of wood, with exposed beams in every room on the top floor, the fixtures are all in wood-effect PVC with thermal break, stoneware floors, heating system with aluminum radiators, standard electrical system divided floor by floor. Arrangement for air conditioners