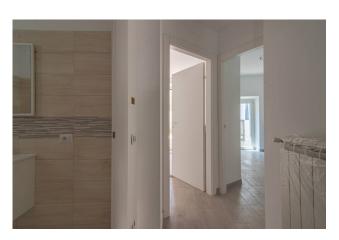

On the first floor we find a finished apartment, comprising entrance hall, large living room with open kitchen, two bedrooms, bathroom, utility room and 20 m2 terrace with wooden porch;

on the second floor there is the largest apartment, consisting of entrance hall, double living room with open kitchen, two bedrooms, study, two bathrooms and balcony.

The roof, skilfully restored, was made entirely of wood, with exposed beams in every room on the top floor, the fixtures are all in wood-effect PVC with thermal break, stoneware floors, heating system with aluminum radiators, standard electrical system divided floor by floor. Arrangement for air conditioners