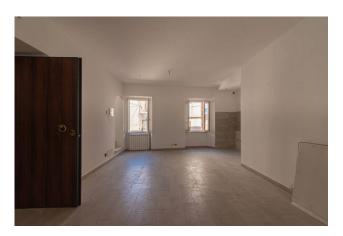

On the first floor we find a finished apartment, comprising entrance hall, large living room with open kitchen, two bedrooms, bathroom, utility room and 20 m2 terrace with wooden porch;

on the second floor there is the largest apartment, consisting of entrance hall, double living room with open kitchen, two bedrooms, study, two bathrooms and balcony.

The structure is all in stone, as can be seen from the wall left exposed in one of the two halls, this and other elements mentioned above create a pleasant mix between ancient and modern.

Excellent investment also as an accommodation facility.