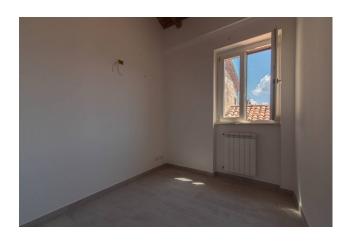

On the first floor we find a finished apartment, comprising entrance hall, large living room with open kitchen, two bedrooms, bathroom, utility room and 20 m2 terrace with wooden porch;

on the second floor there is the largest apartment, consisting of entrance hall, double living room with open kitchen, two bedrooms, study, two bathrooms and balcony.

The roof, skilfully restored, was made entirely of wood, with exposed beams in every room on the top floor, the fixtures are all in wood-effect PVC with thermal break, stoneware floors, heating system with aluminum radiators, standard electrical system divided floor by floor. Arrangement for air conditioners