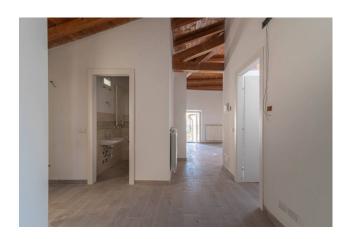

The roof, skilfully restored, was made entirely of wood, with exposed beams in every room on the top floor, the fixtures are all in wood-effect PVC with thermal break, stoneware floors, heating system with aluminum radiators, standard electrical system divided floor by floor. Arrangement for air conditioners

The structure is all in stone, as can be seen from the wall left exposed in one of the two halls, this and other elements mentioned above create a pleasant mix between ancient and modern.

Excellent investment also as an accommodation facility.