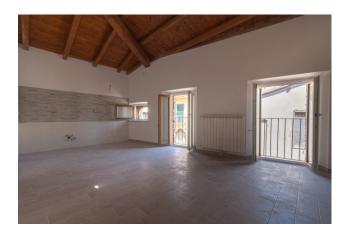

On the first floor we find a finished apartment, comprising entrance hall, large living room with open kitchen, two bedrooms, bathroom, utility room and 20 m2 terrace with wooden porch;

on the second floor there is the largest apartment, consisting of entrance hall, double living room with open kitchen, two bedrooms, study, two bathrooms and balcony.

The roof, skilfully restored, was made entirely of wood, with exposed beams in every room on the top floor, the fixtures are all in wood-effect PVC with thermal break, stoneware floors, heating system with aluminum radiators, standard electrical system divided floor by floor. Arrangement for air conditioners