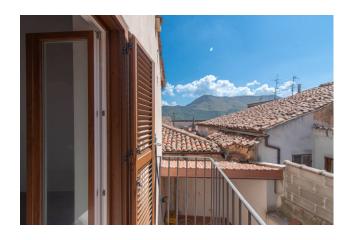

On the first floor we find a finished apartment, comprising entrance hall, large living room with open kitchen, two bedrooms, bathroom, utility room and 20 m2 terrace with wooden porch;

on the second floor there is the largest apartment, consisting of entrance hall, double living room with open kitchen, two bedrooms, study, two bathrooms and balcony.

# **Property Informations**

**Address**: Via Goffredo Mameli, 9 - 11 **Zip Code**: 4015

Bedrooms: 4 Bathrooms: 3

Rooms: 10 State of Preservation: Restored

**Level**: Buildings **Total Floor**: 3

**Age Construction**: 1700 **Terrace**: Present, 20 sq.m