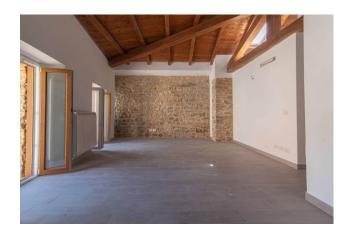

The roof, skilfully restored, was made entirely of wood, with exposed beams in every room on the top floor, the fixtures are all in wood-effect PVC with thermal break, stoneware floors, heating system with aluminum radiators, standard electrical system divided floor by floor. Arrangement for air conditioners

The structure is all in stone, as can be seen from the wall left exposed in one of the two halls, this and other elements mentioned above create a pleasant mix between ancient and modern.

Excellent investment also as an accommodation facility.