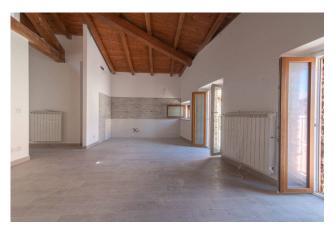

On the first floor we find a finished apartment, comprising entrance hall, large living room with open kitchen, two bedrooms, bathroom, utility room and 20 m2 terrace with wooden porch;

on the second floor there is the largest apartment, consisting of entrance hall, double living room with open kitchen, two bedrooms, study, two bathrooms and balcony.

The roof, skilfully restored, was made entirely of wood, with exposed beams in every room on the top floor, the fixtures are all in wood-effect PVC with thermal break, stoneware floors, heating system with aluminum radiators, standard electrical system divided floor by floor. Arrangement for air conditioners