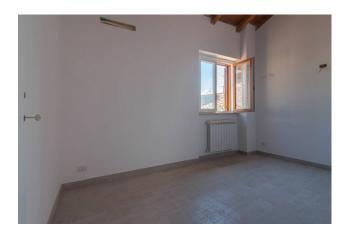

On the first floor we find a finished apartment, comprising entrance hall, large living room with open kitchen, two bedrooms, bathroom, utility room and 20 m2 terrace with wooden porch;

on the second floor there is the largest apartment, consisting of entrance hall, double living room with open kitchen, two bedrooms, study, two bathrooms and balcony.

The roof, skilfully restored, was made entirely of wood, with exposed beams in every room on the top floor, the fixtures are all in wood-effect PVC with thermal break, stoneware floors, heating system with aluminum radiators, standard electrical system divided floor by floor. Arrangement for air conditioners