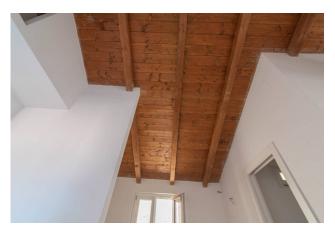

The roof, skilfully restored, was made entirely of wood, with exposed beams in every room on the top floor, the fixtures are all in wood-effect PVC with thermal break, stoneware floors, heating system with aluminum radiators, standard electrical system divided floor by floor. Arrangement for air conditioners