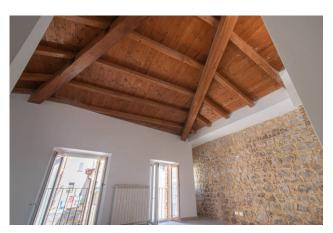

The roof, skilfully restored, was made entirely of wood, with exposed beams in every room on the top floor, the fixtures are all in wood-effect PVC with thermal break, stoneware floors, heating system with aluminum radiators, standard electrical system divided floor by floor. Arrangement for air conditioners

The structure is all in stone, as can be seen from the wall left exposed in one of the two halls, this and other elements mentioned above create a pleasant mix between ancient and modern.

Excellent investment also as an accommodation facility.