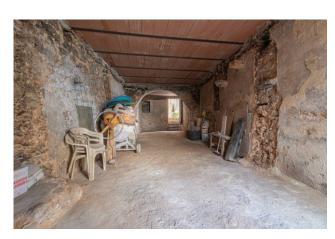

#### Mamel Palace

In Priverno (Via Goffredo Mameli), we offer for sale a completely and finely restored historic building, divided into three residential units. The property has a double entrance, on the ground floor there is the only one of the three unfinished houses, but also very characteristic as it is a single large room with a small stone terrace behind, all to be built to one's taste.

The structure is all in stone, as can be seen from the wall left exposed in one of the two halls, this and other elements mentioned above create a pleasant mix between ancient and modern.

Excellent investment also as an accommodation facility.