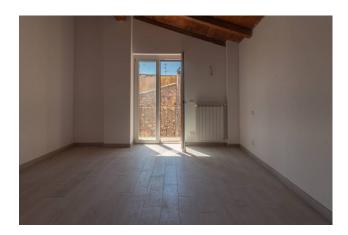

On the first floor we find a finished apartment, comprising entrance hall, large living room with open kitchen, two bedrooms, bathroom, utility room and 20 m2 terrace with wooden porch;

on the second floor there is the largest apartment, consisting of entrance hall, double living room with open kitchen, two bedrooms, study, two bathrooms and balcony.

The roof, skilfully restored, was made entirely of wood, with exposed beams in every room on the top floor, the fixtures are all in wood-effect PVC with thermal break, stoneware floors, heating system with aluminum radiators, standard electrical system divided floor by floor. Arrangement for air conditioners