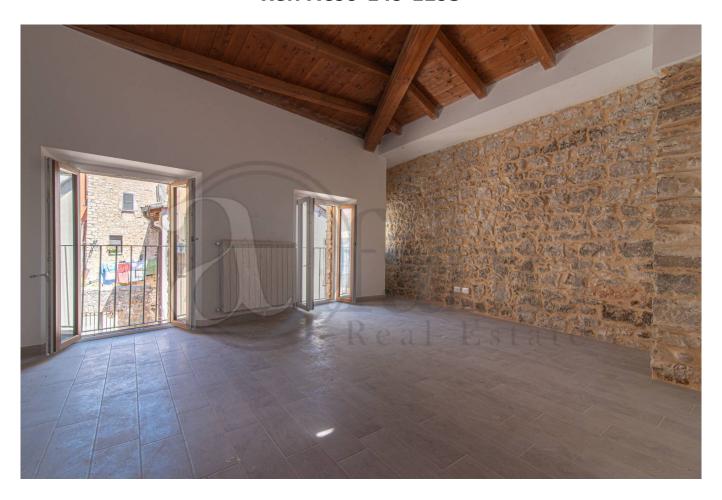

The roof, skilfully restored, was made entirely of wood, with exposed beams in every room on the top floor, the fixtures are all in wood-effect PVC with thermal break, stoneware floors, heating system with aluminum radiators, standard electrical system divided floor by floor. Arrangement for air conditioners

The structure is all in stone, as can be seen from the wall left exposed in one of the two halls, this and other elements mentioned above create a pleasant mix between ancient and modern.

Excellent investment also as an accommodation facility.