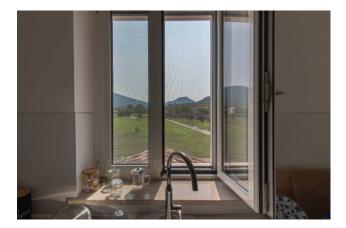

The Villa has a surface area of approximately 200 m2 and is partially to be finished on the ground floor.

It consists of: entrance, a large and bright kitchen with living room (open space) with large windows overlooking the surrounding greenery.