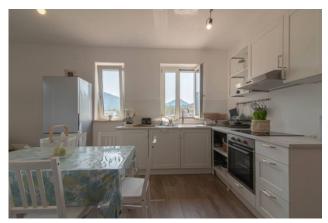

The Villa has a surface area of approximately 200 m2 and is partially to be finished on the ground floor.

It consists of: entrance, a large and bright kitchen with living room (open space) with large windows overlooking the surrounding greenery.

The living area enjoys excellent light thanks also to the choice of white furniture, which gives further brightness to the rooms.

A staircase leads to the upper floor, used as a sleeping area where we find two large bedrooms, two beautiful bathrooms and a walk-in closet.