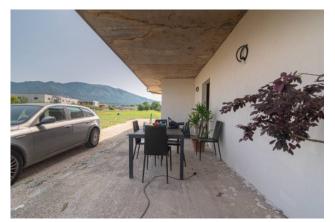

#### **Features**

| Terrace: 8 🛛     | Tv Antenna: Autonomous | Tv SAT: Autonomous       |
|------------------|------------------------|--------------------------|
| Closet           | ADSL Coverage          | Cellar                   |
| Fastweb Coverage | Telephone System       | Wiring: By Law           |
| Shower           | Aluminum Frames        | Predisposition for Alarm |