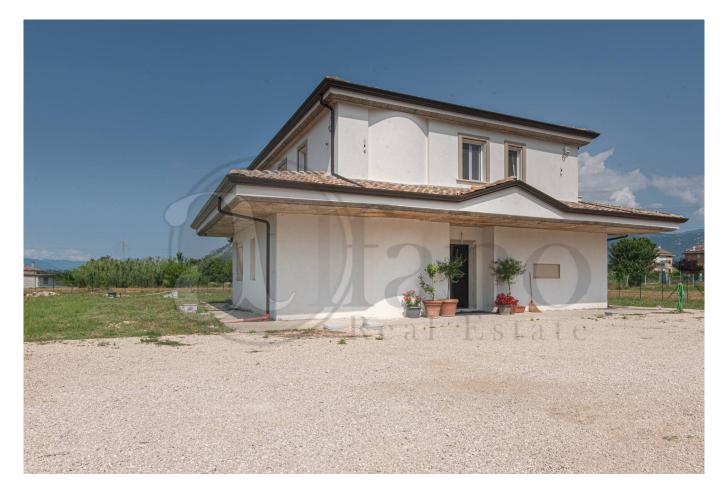

# Villa € 245.000 Ref. AC99-149-1285

## 200 sq.m | Bathrooms: 2 | Bedrooms: 2 | Rooms: 8

"Villa Rossella"

In Cassino, near the "Panorama" shopping center, precisely in Via Polledrera, we sell exclusively, a beautiful recently built villa on two levels, with land.

The Villa has a surface area of approximately 200 m2 and is partially to be finished on the ground floor.

It consists of: entrance, a large and bright kitchen with living room (open space) with large windows overlooking the surrounding greenery.