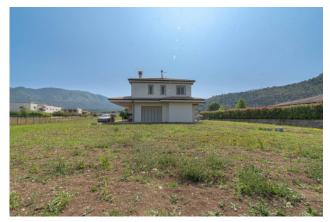

## 200 sq.m | Bathrooms: 2 | Bedrooms: 2 | Rooms: 8

"Villa Rossella"

In Cassino, near the "Panorama" shopping center, precisely in Via Polledrera, we sell exclusively, a beautiful recently built villa on two levels, with land.

The Villa has a surface area of approximately 200 m2 and is partially to be finished on the ground floor.

It consists of: entrance, a large and bright kitchen with living room (open space) with large windows overlooking the surrounding greenery.

The Villa is surrounded by flat land of approximately 3,000 m2.

Ideal solution for lovers of autonomy and tranquility a stone's throw from every service.

For further information and/or site visits call 0776566289 or 3487607909. For English speakers: 00393348094290.