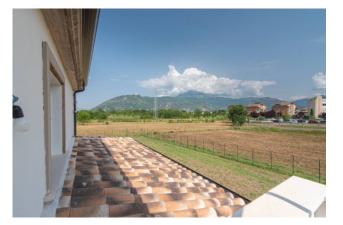

The Villa has a surface area of approximately 200 m2 and is partially to be finished on the ground floor.

It consists of: entrance, a large and bright kitchen with living room (open space) with large windows overlooking the surrounding greenery.

The Villa is surrounded by flat land of approximately 3,000 m2.

Ideal solution for lovers of autonomy and tranquility a stone's throw from every service.

For further information and/or site visits call 0776566289 or 3487607909. For English speakers: 00393348094290.