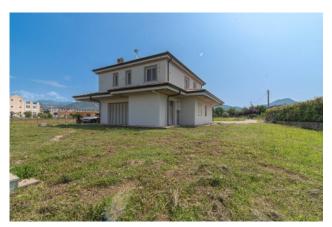

# Villa € 245.000 Ref. AC99-149-1285

## 200 sq.m | Bathrooms: 2 | Bedrooms: 2 | Rooms: 8

"Villa Rossella"

In Cassino, near the "Panorama" shopping center, precisely in Via Polledrera, we sell exclusively, a beautiful recently built villa on two levels, with land.

The Villa has a surface area of approximately 200 m2 and is partially to be finished on the ground floor.

It consists of: entrance, a large and bright kitchen with living room (open space) with large windows overlooking the surrounding greenery.

The Villa is surrounded by flat land of approximately 3,000 m2.

Ideal solution for lovers of autonomy and tranquility a stone's throw from every service.

For further information and/or site visits call 0776566289 or 3487607909. For English speakers: 00393348094290.