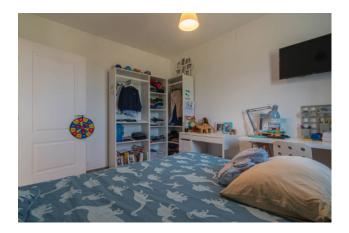

The living area enjoys excellent light thanks also to the choice of white furniture, which gives further brightness to the rooms.

A staircase leads to the upper floor, used as a sleeping area where we find two large bedrooms, two beautiful bathrooms and a walk-in closet.

The spaces are comfortable and well organised.

The systems are up to standard and the heating is independent.

The Villa is equipped with all services including a spring water well, useful for irrigating the garden.