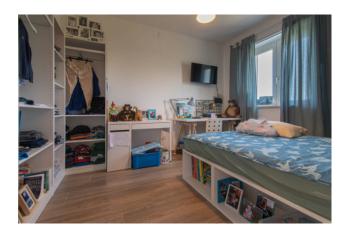

The living area enjoys excellent light thanks also to the choice of white furniture, which gives further brightness to the rooms.

A staircase leads to the upper floor, used as a sleeping area where we find two large bedrooms, two beautiful bathrooms and a walk-in closet.

The spaces are comfortable and well organised.

The systems are up to standard and the heating is independent.

The Villa is equipped with all services including a spring water well, useful for irrigating the garden.