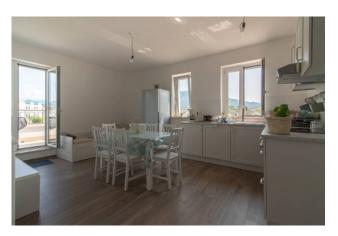

The Villa has a surface area of approximately 200 m2 and is partially to be finished on the ground floor.

It consists of: entrance, a large and bright kitchen with living room (open space) with large windows overlooking the surrounding greenery.

The living area enjoys excellent light thanks also to the choice of white furniture, which gives further brightness to the rooms.

A staircase leads to the upper floor, used as a sleeping area where we find two large bedrooms, two beautiful bathrooms and a walk-in closet.