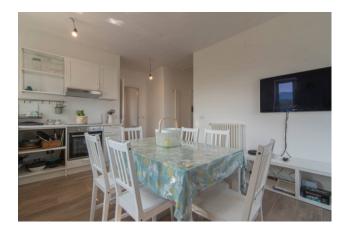

The Villa has a surface area of approximately 200 m2 and is partially to be finished on the ground floor.

It consists of: entrance, a large and bright kitchen with living room (open space) with large windows overlooking the surrounding greenery.

The living area enjoys excellent light thanks also to the choice of white furniture, which gives further brightness to the rooms.

A staircase leads to the upper floor, used as a sleeping area where we find two large bedrooms, two beautiful bathrooms and a walk-in closet.