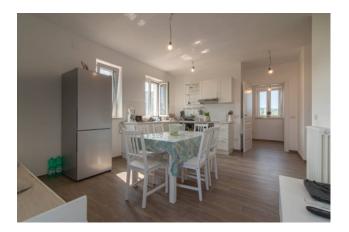

The Villa has a surface area of approximately 200 m2 and is partially to be finished on the ground floor.

It consists of: entrance, a large and bright kitchen with living room (open space) with large windows overlooking the surrounding greenery.

The living area enjoys excellent light thanks also to the choice of white furniture, which gives further brightness to the rooms.

A staircase leads to the upper floor, used as a sleeping area where we find two large bedrooms, two beautiful bathrooms and a walk-in closet.