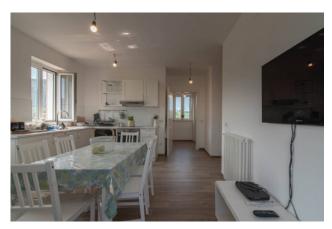

The Villa has a surface area of approximately 200 m2 and is partially to be finished on the ground floor.

It consists of: entrance, a large and bright kitchen with living room (open space) with large windows overlooking the surrounding greenery.

The living area enjoys excellent light thanks also to the choice of white furniture, which gives further brightness to the rooms.

A staircase leads to the upper floor, used as a sleeping area where we find two large bedrooms, two beautiful bathrooms and a walk-in closet.