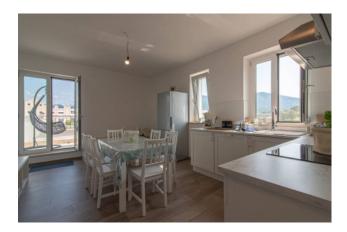

The Villa has a surface area of approximately 200 m2 and is partially to be finished on the ground floor.

It consists of: entrance, a large and bright kitchen with living room (open space) with large windows overlooking the surrounding greenery.

The living area enjoys excellent light thanks also to the choice of white furniture, which gives further brightness to the rooms.

A staircase leads to the upper floor, used as a sleeping area where we find two large bedrooms, two beautiful bathrooms and a walk-in closet.