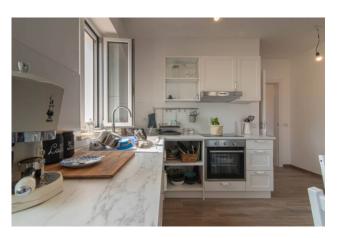

The Villa has a surface area of approximately 200 m2 and is partially to be finished on the ground floor.

It consists of: entrance, a large and bright kitchen with living room (open space) with large windows overlooking the surrounding greenery.

The living area enjoys excellent light thanks also to the choice of white furniture, which gives further brightness to the rooms.

A staircase leads to the upper floor, used as a sleeping area where we find two large bedrooms, two beautiful bathrooms and a walk-in closet.