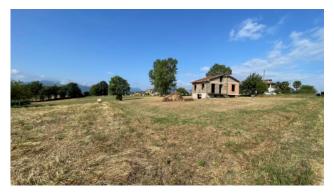

## Rustic € 40.000 Ref. AC99-149-1279

## 120 sq.m | Bathrooms: 1 | Bedrooms: 2 | Rooms: 7

"Vincenza House"

In Pontecorvo, on the border with Roccasecca, precisely in the "Scolpeto" area, we offer for sale a rustic block to be finished with large land.

The building built in the 80s consists of a mezzanine floor and a basement floor.

On the mezzanine floor we find a kitchen, two bedrooms, living room and a bathroom as well as a veranda.

In the basement there are various accessories with storage room and garage.

The property is located in a sunny and quiet residential area, completely surrounded by nature.

The property includes a well useful for irrigating the garden of approximately 3,200 m2.

For further information and/or site visits, call 0776566289 or 3487607909. For english speakers: 00393348094290.