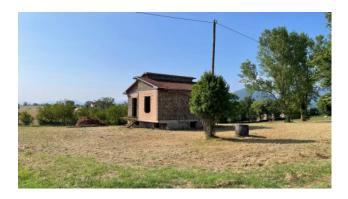

## Rustic € 40.000 Ref. AC99-149-1279

## 120 sq.m | Bathrooms: 1 | Bedrooms: 2 | Rooms: 7

"Vincenza House"

In Pontecorvo, on the border with Roccasecca, precisely in the "Scolpeto" area, we offer for sale a rustic block to be finished with large land.

The building built in the 80s consists of a mezzanine floor and a basement floor.

On the mezzanine floor we find a kitchen, two bedrooms, living room and a bathroom as well as a veranda.

In the basement there are various accessories with storage room and garage.

The property is located in a sunny and quiet residential area, completely surrounded by nature.

The property includes a well useful for irrigating the garden of approximately 3,200 m2.

For further information and/or site visits, call 0776566289 or 3487607909. For english speakers: 00393348094290.