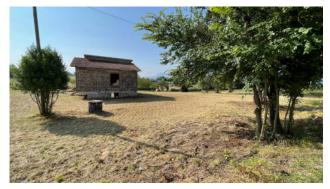

The building built in the 80s consists of a mezzanine floor and a basement floor.

On the mezzanine floor we find a kitchen, two bedrooms, living room and a bathroom as well as a veranda.

In the basement there are various accessories with storage room and garage.

The property is located in a sunny and quiet residential area, completely surrounded by nature.

The property includes a well useful for irrigating the garden of approximately 3,200 m2.

For further information and/or site visits, call 0776566289 or 3487607909. For english speakers: 00393348094290.