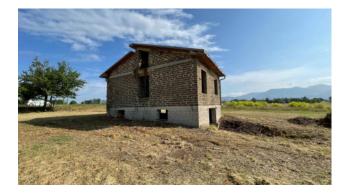

The building built in the 80s consists of a mezzanine floor and a basement floor.

On the mezzanine floor we find a kitchen, two bedrooms, living room and a bathroom as well as a veranda.

In the basement there are various accessories with storage room and garage.

The property is located in a sunny and quiet residential area, completely surrounded by nature.

The property includes a well useful for irrigating the garden of approximately 3,200 m2.

For further information and/or site visits, call 0776566289 or 3487607909. For english speakers: 00393348094290.