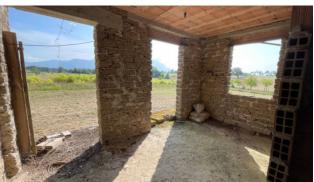

## Rustic € 40.000 Ref. AC99-149-1279

## 120 sq.m | Bathrooms: 1 | Bedrooms: 2 | Rooms: 7

"Vincenza House"

In Pontecorvo, on the border with Roccasecca, precisely in the "Scolpeto" area, we offer for sale a rustic block to be finished with large land.

The building built in the 80s consists of a mezzanine floor and a basement floor.

On the mezzanine floor we find a kitchen, two bedrooms, living room and a bathroom as well as a veranda.

In the basement there are various accessories with storage room and garage.

The property is located in a sunny and quiet residential area, completely surrounded by nature.

The property includes a well useful for irrigating the garden of approximately 3,200 m2.

For further information and/or site visits, call 0776566289 or 3487607909. For english speakers: 00393348094290.