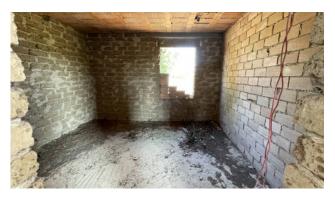

The building built in the 80s consists of a mezzanine floor and a basement floor.

On the mezzanine floor we find a kitchen, two bedrooms, living room and a bathroom as well as a veranda.

In the basement there are various accessories with storage room and garage.