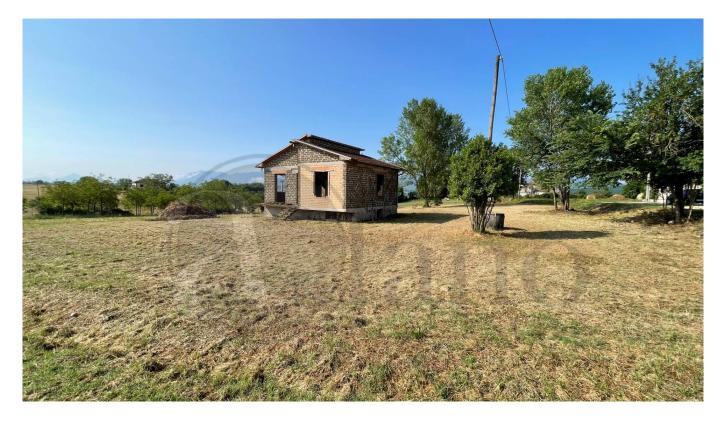

## Rustic € 40.000 Ref. AC99-149-1279

## 120 sq.m | Bathrooms: 1 | Bedrooms: 2 | Rooms: 7

"Vincenza House"

In Pontecorvo, on the border with Roccasecca, precisely in the "Scolpeto" area, we offer for sale a rustic block to be finished with large land.

The building built in the 80s consists of a mezzanine floor and a basement floor.

On the mezzanine floor we find a kitchen, two bedrooms, living room and a bathroom as well as a veranda.

In the basement there are various accessories with storage room and garage.

The property is located in a sunny and quiet residential area, completely surrounded by nature.

The property includes a well useful for irrigating the garden of approximately 3,200 m2.

For further information and/or site visits, call 0776566289 or 3487607909. For english speakers: 00393348094290.