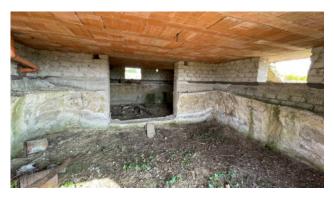

The building built in the 80s consists of a mezzanine floor and a basement floor.

On the mezzanine floor we find a kitchen, two bedrooms, living room and a bathroom as well as a veranda.

In the basement there are various accessories with storage room and garage.