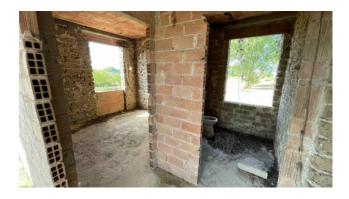

The building built in the 80s consists of a mezzanine floor and a basement floor.

On the mezzanine floor we find a kitchen, two bedrooms, living room and a bathroom as well as a veranda.

In the basement there are various accessories with storage room and garage.