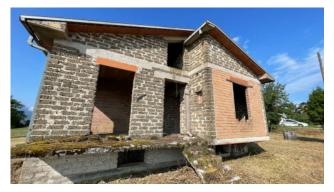

## Rustic € 40.000 Ref. AC99-149-1279

## 120 sq.m | Bathrooms: 1 | Bedrooms: 2 | Rooms: 7

"Vincenza House"

In Pontecorvo, on the border with Roccasecca, precisely in the "Scolpeto" area, we offer for sale a rustic block to be finished with large land.

The building built in the 80s consists of a mezzanine floor and a basement floor.

On the mezzanine floor we find a kitchen, two bedrooms, living room and a bathroom as well as a veranda.

In the basement there are various accessories with storage room and garage.

The property is located in a sunny and quiet residential area, completely surrounded by nature.

The property includes a well useful for irrigating the garden of approximately 3,200 m2.

For further information and/or site visits, call 0776566289 or 3487607909. For english speakers: 00393348094290.