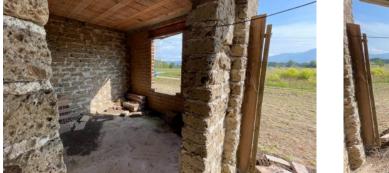

The building built in the 80s consists of a mezzanine floor and a basement floor.

On the mezzanine floor we find a kitchen, two bedrooms, living room and a bathroom as well as a veranda.

In the basement there are various accessories with storage room and garage.

The property is located in a sunny and quiet residential area, completely surrounded by nature.

The property includes a well useful for irrigating the garden of approximately 3,200 m2.

For further information and/or site visits, call 0776566289 or 3487607909. For english speakers: 00393348094290.