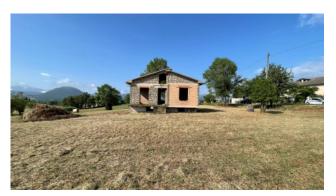

## Rustic € 40.000 Ref. AC99-149-1279

## 120 sq.m | Bathrooms: 1 | Bedrooms: 2 | Rooms: 7

"Vincenza House"

In Pontecorvo, on the border with Roccasecca, precisely in the "Scolpeto" area, we offer for sale a rustic block to be finished with large land.

The building built in the 80s consists of a mezzanine floor and a basement floor.

On the mezzanine floor we find a kitchen, two bedrooms, living room and a bathroom as well as a veranda.

In the basement there are various accessories with storage room and garage.

The property is located in a sunny and quiet residential area, completely surrounded by nature.

The property includes a well useful for irrigating the garden of approximately 3,200 m2.

For further information and/or site visits, call 0776566289 or 3487607909. For english speakers: 00393348094290.