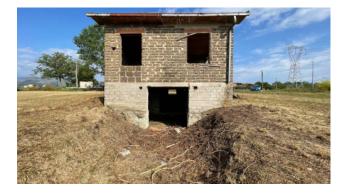

## Rustic € 40.000 Ref. AC99-149-1279

## 120 sq.m | Bathrooms: 1 | Bedrooms: 2 | Rooms: 7

"Vincenza House"

In Pontecorvo, on the border with Roccasecca, precisely in the "Scolpeto" area, we offer for sale a rustic block to be finished with large land.

The building built in the 80s consists of a mezzanine floor and a basement floor.

On the mezzanine floor we find a kitchen, two bedrooms, living room and a bathroom as well as a veranda.

In the basement there are various accessories with storage room and garage.