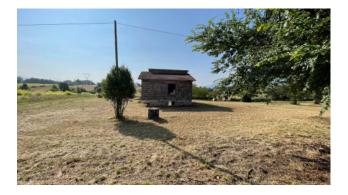

The building built in the 80s consists of a mezzanine floor and a basement floor.

On the mezzanine floor we find a kitchen, two bedrooms, living room and a bathroom as well as a veranda.

In the basement there are various accessories with storage room and garage.

The property is located in a sunny and quiet residential area, completely surrounded by nature.

The property includes a well useful for irrigating the garden of approximately 3,200 m2.

For further information and/or site visits, call 0776566289 or 3487607909. For english speakers: 00393348094290.