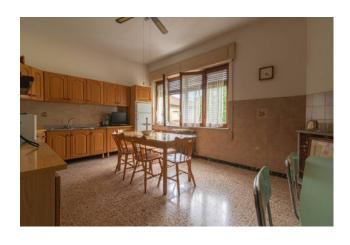

The house, built in the 60s, is distributed over two levels plus a basement.

It offers the convenience of very large and bright spaces, characteristic of the time.

The property is in a good state of maintenance and is composed as follows: on the ground floor we find the living area consisting of kitchen with fireplace, dining room, living room overlooking the porch, study, bathroom and closet.