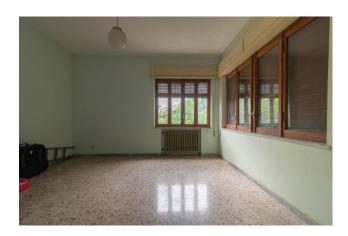

The house, built in the 60s, is distributed over two levels plus a basement.

It offers the convenience of very large and bright spaces, characteristic of the time.

The property is in a good state of maintenance and is composed as follows: on the ground floor we find the living area consisting of kitchen with fireplace, dining room, living room overlooking the porch, study, bathroom and closet.