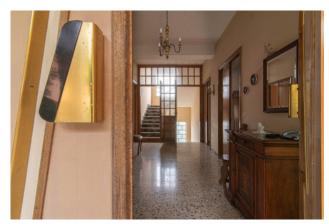

The house, built in the 60s, is distributed over two levels plus a basement.

It offers the convenience of very large and bright spaces, characteristic of the time.

The property is in a good state of maintenance and is composed as follows: on the ground floor we find the living area consisting of kitchen with fireplace, dining room, living room overlooking the porch, study, bathroom and closet.

Going up to the first floor via a comfortable marble staircase we find the sleeping area consisting of four bedrooms, one of which with a panoramic terrace and a bathroom.

Furthermore, in the lower part of the street there are various rooms used as a garage, cellar and storage as well as a bathroom.