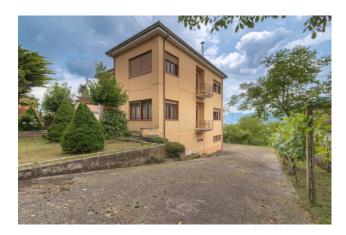

The house, built in the 60s, is distributed over two levels plus a basement.

It offers the convenience of very large and bright spaces, characteristic of the time.

The property is in a good state of maintenance and is composed as follows: on the ground floor we find the living area consisting of kitchen with fireplace, dining room, living room overlooking the porch, study, bathroom and closet.

The property is completely fenced and the heating is autonomous.

Included in the sale we find an additional plot of land of over 2,000 square meters.

Ideal solution for lovers of autonomy and tranquility a stone's throw from every service.