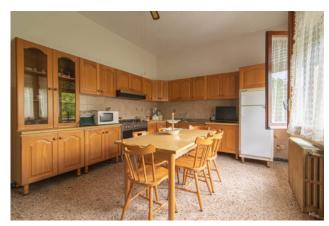

The house, built in the 60s, is distributed over two levels plus a basement.

It offers the convenience of very large and bright spaces, characteristic of the time.

The property is in a good state of maintenance and is composed as follows: on the ground floor we find the living area consisting of kitchen with fireplace, dining room, living room overlooking the porch, study, bathroom and closet.