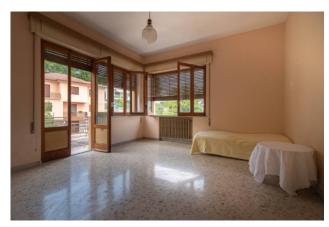

The house, built in the 60s, is distributed over two levels plus a basement.

It offers the convenience of very large and bright spaces, characteristic of the time.

The property is in a good state of maintenance and is composed as follows: on the ground floor we find the living area consisting of kitchen with fireplace, dining room, living room overlooking the porch, study, bathroom and closet.

Going up to the first floor via a comfortable marble staircase we find the sleeping area consisting of four bedrooms, one of which with a panoramic terrace and a bathroom.

Furthermore, in the lower part of the street there are various rooms used as a garage, cellar and storage as well as a bathroom.