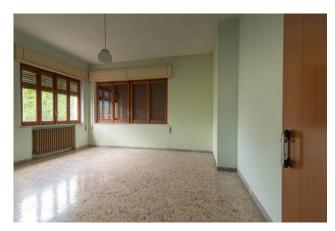

The house, built in the 60s, is distributed over two levels plus a basement.

It offers the convenience of very large and bright spaces, characteristic of the time.

The property is in a good state of maintenance and is composed as follows: on the ground floor we find the living area consisting of kitchen with fireplace, dining room, living room overlooking the porch, study, bathroom and closet.