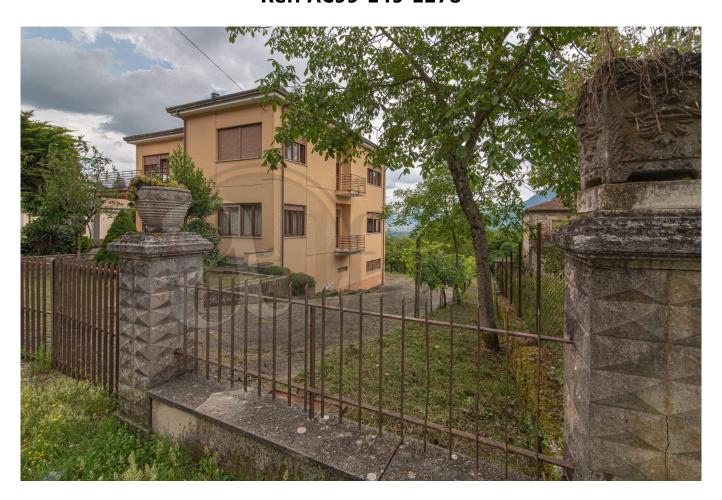

#### 350 sq.m | Bathrooms: 3 | Bedrooms: 4 | Rooms: 12

"Casa Anita"

In Casalvieri, in the beautiful and natural setting of the "Valle di Comino", in the locality of "Roselli" and more precisely in Via San Martino, we offer for sale an interesting period house of about 350 square meters with garden.

The house, built in the 60s, is distributed over two levels plus a basement.

It offers the convenience of very large and bright spaces, characteristic of the time.

The property is in a good state of maintenance and is composed as follows: on the ground floor we find the living area consisting of kitchen with fireplace, dining room, living room overlooking the porch, study, bathroom and closet.

The property is completely fenced and the heating is autonomous.

Included in the sale we find an additional plot of land of over 2,000 square meters.

Ideal solution for lovers of autonomy and tranquility a stone's throw from every service.