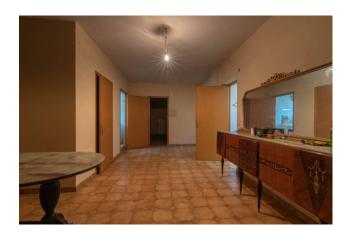

The house, built in the 60s, is distributed over two levels plus a basement.

It offers the convenience of very large and bright spaces, characteristic of the time.

The property is in a good state of maintenance and is composed as follows: on the ground floor we find the living area consisting of kitchen with fireplace, dining room, living room overlooking the porch, study, bathroom and closet.