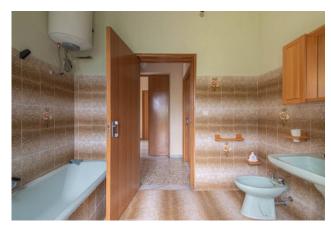

The house, built in the 60s, is distributed over two levels plus a basement.

It offers the convenience of very large and bright spaces, characteristic of the time.

The property is in a good state of maintenance and is composed as follows: on the ground floor we find the living area consisting of kitchen with fireplace, dining room, living room overlooking the porch, study, bathroom and closet.

Going up to the first floor via a comfortable marble staircase we find the sleeping area consisting of four bedrooms, one of which with a panoramic terrace and a bathroom.

Furthermore, in the lower part of the street there are various rooms used as a garage, cellar and storage as well as a bathroom.