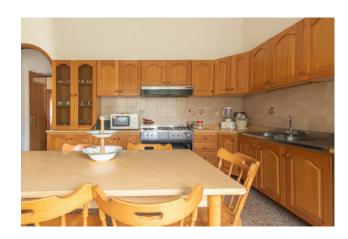

The house, built in the 60s, is distributed over two levels plus a basement.

It offers the convenience of very large and bright spaces, characteristic of the time.

The property is in a good state of maintenance and is composed as follows: on the ground floor we find the living area consisting of kitchen with fireplace, dining room, living room overlooking the porch, study, bathroom and closet.