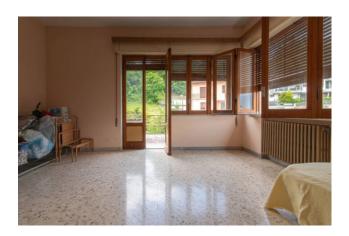

The house, built in the 60s, is distributed over two levels plus a basement.

It offers the convenience of very large and bright spaces, characteristic of the time.

The property is in a good state of maintenance and is composed as follows: on the ground floor we find the living area consisting of kitchen with fireplace, dining room, living room overlooking the porch, study, bathroom and closet.

Going up to the first floor via a comfortable marble staircase we find the sleeping area consisting of four bedrooms, one of which with a panoramic terrace and a bathroom.

Furthermore, in the lower part of the street there are various rooms used as a garage, cellar and storage as well as a bathroom.