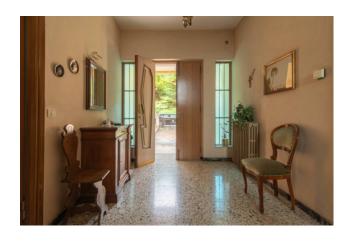

The house, built in the 60s, is distributed over two levels plus a basement.

It offers the convenience of very large and bright spaces, characteristic of the time.

The property is in a good state of maintenance and is composed as follows: on the ground floor we find the living area consisting of kitchen with fireplace, dining room, living room overlooking the porch, study, bathroom and closet.