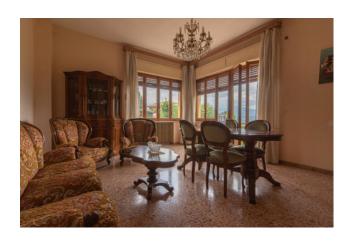

The house, built in the 60s, is distributed over two levels plus a basement.

It offers the convenience of very large and bright spaces, characteristic of the time.

The property is in a good state of maintenance and is composed as follows: on the ground floor we find the living area consisting of kitchen with fireplace, dining room, living room overlooking the porch, study, bathroom and closet.