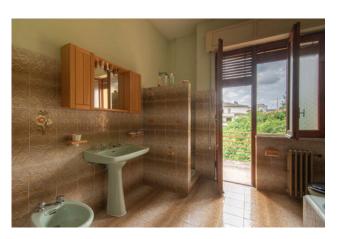

The house, built in the 60s, is distributed over two levels plus a basement.

It offers the convenience of very large and bright spaces, characteristic of the time.

The property is in a good state of maintenance and is composed as follows: on the ground floor we find the living area consisting of kitchen with fireplace, dining room, living room overlooking the porch, study, bathroom and closet.

Going up to the first floor via a comfortable marble staircase we find the sleeping area consisting of four bedrooms, one of which with a panoramic terrace and a bathroom.

Furthermore, in the lower part of the street there are various rooms used as a garage, cellar and storage as well as a bathroom.