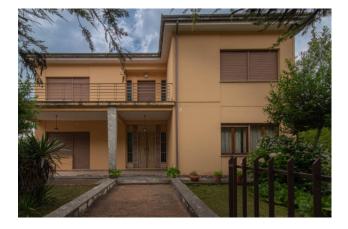

#### 350 sq.m | Bathrooms: 3 | Bedrooms: 4 | Rooms: 12

"Casa Anita"

In Casalvieri, in the beautiful and natural setting of the "Valle di Comino", in the locality of "Roselli" and more precisely in Via San Martino, we offer for sale an interesting period house of about 350 square meters with garden.

The house, built in the 60s, is distributed over two levels plus a basement.

It offers the convenience of very large and bright spaces, characteristic of the time.

The property is in a good state of maintenance and is composed as follows: on the ground floor we find the living area consisting of kitchen with fireplace, dining room, living room overlooking the porch, study, bathroom and closet.

The property is completely fenced and the heating is autonomous.

Included in the sale we find an additional plot of land of over 2,000 square meters.

Ideal solution for lovers of autonomy and tranquility a stone's throw from every service.