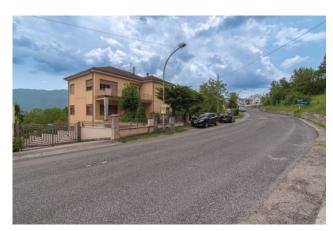

#### 350 sq.m | Bathrooms: 3 | Bedrooms: 4 | Rooms: 12

"Casa Anita"

In Casalvieri, in the beautiful and natural setting of the "Valle di Comino", in the locality of "Roselli" and more precisely in Via San Martino, we offer for sale an interesting period house of about 350 square meters with garden.

The house, built in the 60s, is distributed over two levels plus a basement.

It offers the convenience of very large and bright spaces, characteristic of the time.

The property is in a good state of maintenance and is composed as follows: on the ground floor we find the living area consisting of kitchen with fireplace, dining room, living room overlooking the porch, study, bathroom and closet.