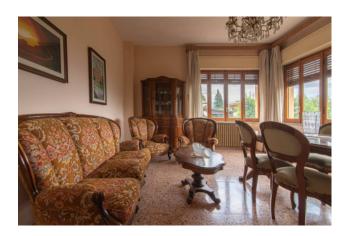

The house, built in the 60s, is distributed over two levels plus a basement.

It offers the convenience of very large and bright spaces, characteristic of the time.

The property is in a good state of maintenance and is composed as follows: on the ground floor we find the living area consisting of kitchen with fireplace, dining room, living room overlooking the porch, study, bathroom and closet.