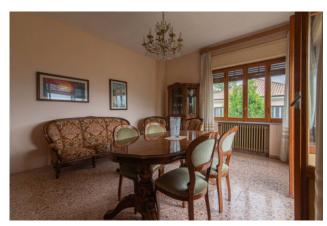

The house, built in the 60s, is distributed over two levels plus a basement.

It offers the convenience of very large and bright spaces, characteristic of the time.

The property is in a good state of maintenance and is composed as follows: on the ground floor we find the living area consisting of kitchen with fireplace, dining room, living room overlooking the porch, study, bathroom and closet.