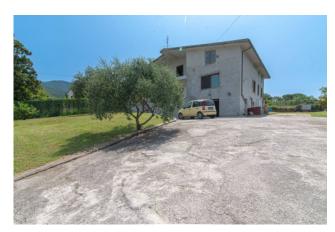

### 210 sq.m | Bathrooms: 2 | Bedrooms: 3 | Rooms: 8

"Casa Selvotta"

In Cassino, in a panoramic and sunny area, just 5 minutes from the center and all services, we offer for sale a semi-detached house on two levels with a large garden.

The house is spread over an area of approximately 210 m2 and consists of a completely renovated living area and a basement used as a garage, cellar and storage.

In the residential part we find a very large kitchen with a panoramic view, a dining room with fireplace, three spacious bedrooms, a hallway and two bathrooms as well as a small room for laundry use.

The property includes a panoramic terrace of about 30 m2 (to be finished no later than the date of the notarial deed) as well as a well-kept garden of about 1,200 m2.

The heating is autonomous, the fixtures and systems are new.