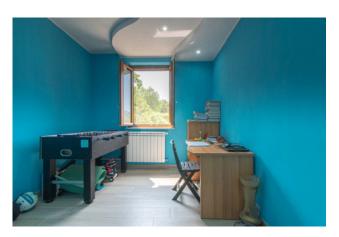

The house is spread over an area of approximately 210 m2 and consists of a completely renovated living area and a basement used as a garage, cellar and storage.

In the residential part we find a very large kitchen with a panoramic view, a dining room with fireplace, three spacious bedrooms, a hallway and two bathrooms as well as a small room for laundry use.