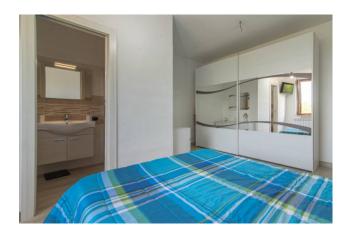

The house is spread over an area of approximately 210 m2 and consists of a completely renovated living area and a basement used as a garage, cellar and storage.

In the residential part we find a very large kitchen with a panoramic view, a dining room with fireplace, three spacious bedrooms, a hallway and two bathrooms as well as a small room for laundry use.