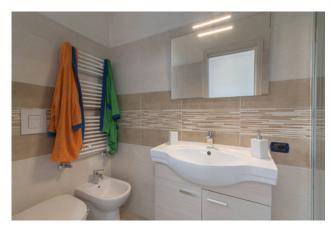

The house is spread over an area of approximately 210 m2 and consists of a completely renovated living area and a basement used as a garage, cellar and storage.

In the residential part we find a very large kitchen with a panoramic view, a dining room with fireplace, three spacious bedrooms, a hallway and two bathrooms as well as a small room for laundry use.

#### **Property Informations**

Address: Via Strada Selvotta, 40 Zip Code: 3043

| Bedrooms: 3               | Bathrooms: 2                        |
|---------------------------|-------------------------------------|
| Rooms: 8                  | State of Preservation: Restored     |
| Level: On two-levels      | Parking: Carport                    |
| Age Construction: 1980    | Balconies: Present                  |
| Terrace: Present, 30 sq.m | <b>Garden</b> : Private, 1.200 sq.m |
| Kitchen: Regular Kitchen  | Box: Double                         |

#### **Features**

| Terrace: 30 [      | Tv Antenna: Autonomous   | Porch         |
|--------------------|--------------------------|---------------|
| Tv SAT: Autonomous | Closet                   | ADSL Coverage |
| Cellar             | Fastweb Coverage         | Fireplace     |
| Telephone System   | Wiring: By Law           | Shower        |
| Aluminum Frames    | Predisposition for Alarm |               |