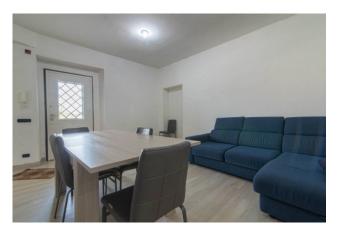

The house is spread over an area of approximately 210 m2 and consists of a completely renovated living area and a basement used as a garage, cellar and storage.

In the residential part we find a very large kitchen with a panoramic view, a dining room with fireplace, three spacious bedrooms, a hallway and two bathrooms as well as a small room for laundry use.