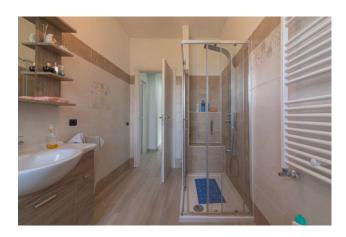

The house is spread over an area of approximately 210 m2 and consists of a completely renovated living area and a basement used as a garage, cellar and storage.

In the residential part we find a very large kitchen with a panoramic view, a dining room with fireplace, three spacious bedrooms, a hallway and two bathrooms as well as a small room for laundry use.