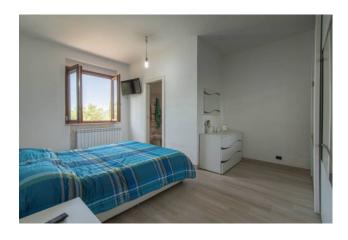

The house is spread over an area of approximately 210 m2 and consists of a completely renovated living area and a basement used as a garage, cellar and storage.

In the residential part we find a very large kitchen with a panoramic view, a dining room with fireplace, three spacious bedrooms, a hallway and two bathrooms as well as a small room for laundry use.