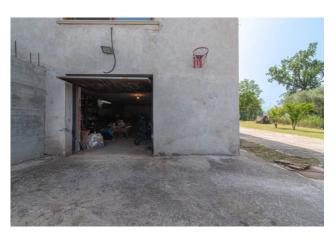

The house is spread over an area of approximately 210 m2 and consists of a completely renovated living area and a basement used as a garage, cellar and storage.

In the residential part we find a very large kitchen with a panoramic view, a dining room with fireplace, three spacious bedrooms, a hallway and two bathrooms as well as a small room for laundry use.

#### **Property Informations**

Address: Via Strada Selvotta, 40 Zip Code: 3043

| Bedrooms: 3               | Bathrooms: 2                        |
|---------------------------|-------------------------------------|
| Rooms: 8                  | State of Preservation: Restored     |
| Level: On two-levels      | Parking: Carport                    |
| Age Construction: 1980    | Balconies: Present                  |
| Terrace: Present, 30 sq.m | <b>Garden</b> : Private, 1.200 sq.m |
| Kitchen: Regular Kitchen  | Box: Double                         |