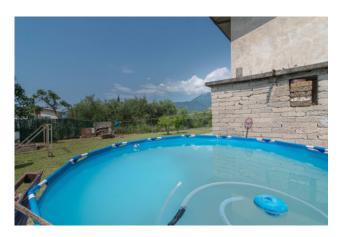

The property includes a panoramic terrace of about 30 m2 (to be finished no later than the date of the notarial deed) as well as a well-kept garden of about 1,200 m2.

The heating is autonomous, the fixtures and systems are new.