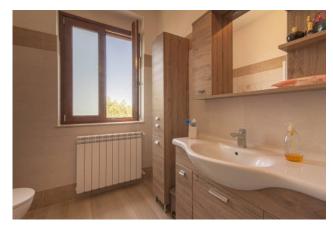

The house is spread over an area of approximately 210 m2 and consists of a completely renovated living area and a basement used as a garage, cellar and storage.

In the residential part we find a very large kitchen with a panoramic view, a dining room with fireplace, three spacious bedrooms, a hallway and two bathrooms as well as a small room for laundry use.