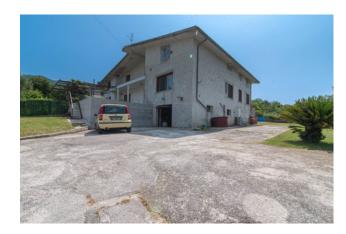

### 210 sq.m | Bathrooms: 2 | Bedrooms: 3 | Rooms: 8

"Casa Selvotta"

In Cassino, in a panoramic and sunny area, just 5 minutes from the center and all services, we offer for sale a semi-detached house on two levels with a large garden.

The house is spread over an area of approximately 210 m2 and consists of a completely renovated living area and a basement used as a garage, cellar and storage.

In the residential part we find a very large kitchen with a panoramic view, a dining room with fireplace, three spacious bedrooms, a hallway and two bathrooms as well as a small room for laundry use.

The property includes a panoramic terrace of about 30 m2 (to be finished no later than the date of the notarial deed) as well as a well-kept garden of about 1,200 m2.

The heating is autonomous, the fixtures and systems are new.