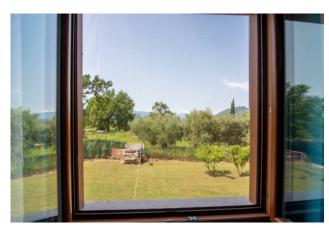

The house is spread over an area of approximately 210 m2 and consists of a completely renovated living area and a basement used as a garage, cellar and storage.

In the residential part we find a very large kitchen with a panoramic view, a dining room with fireplace, three spacious bedrooms, a hallway and two bathrooms as well as a small room for laundry use.

The property includes a panoramic terrace of about 30 m2 (to be finished no later than the date of the notarial deed) as well as a well-kept garden of about 1,200 m2.

The heating is autonomous, the fixtures and systems are new.