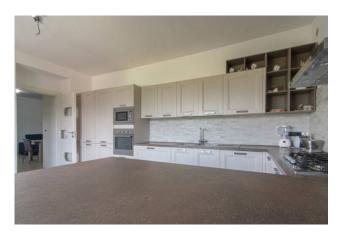

The house is spread over an area of approximately 210 m2 and consists of a completely renovated living area and a basement used as a garage, cellar and storage.

In the residential part we find a very large kitchen with a panoramic view, a dining room with fireplace, three spacious bedrooms, a hallway and two bathrooms as well as a small room for laundry use.