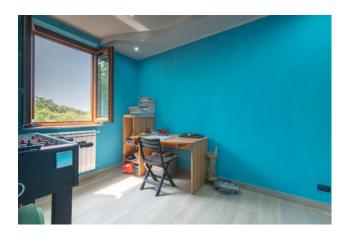

The house is spread over an area of approximately 210 m2 and consists of a completely renovated living area and a basement used as a garage, cellar and storage.

In the residential part we find a very large kitchen with a panoramic view, a dining room with fireplace, three spacious bedrooms, a hallway and two bathrooms as well as a small room for laundry use.