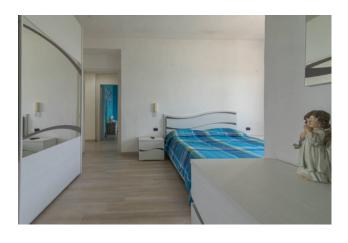

The house is spread over an area of approximately 210 m2 and consists of a completely renovated living area and a basement used as a garage, cellar and storage.

In the residential part we find a very large kitchen with a panoramic view, a dining room with fireplace, three spacious bedrooms, a hallway and two bathrooms as well as a small room for laundry use.