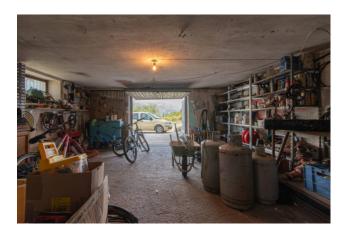

The house is spread over an area of approximately 210 m2 and consists of a completely renovated living area and a basement used as a garage, cellar and storage.

In the residential part we find a very large kitchen with a panoramic view, a dining room with fireplace, three spacious bedrooms, a hallway and two bathrooms as well as a small room for laundry use.

#### **Property Informations**

Address: Via Strada Selvotta, 40 Zip Code: 3043

| Bedrooms: 3               | Bathrooms: 2                        |
|---------------------------|-------------------------------------|
| Rooms: 8                  | State of Preservation: Restored     |
| Level: On two-levels      | Parking: Carport                    |
| Age Construction: 1980    | Balconies: Present                  |
| Terrace: Present, 30 sq.m | <b>Garden</b> : Private, 1.200 sq.m |
| Kitchen: Regular Kitchen  | Box: Double                         |