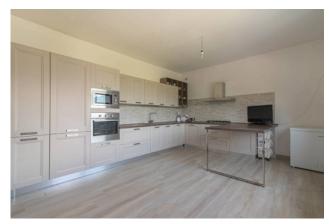

The house is spread over an area of approximately 210 m2 and consists of a completely renovated living area and a basement used as a garage, cellar and storage.

In the residential part we find a very large kitchen with a panoramic view, a dining room with fireplace, three spacious bedrooms, a hallway and two bathrooms as well as a small room for laundry use.