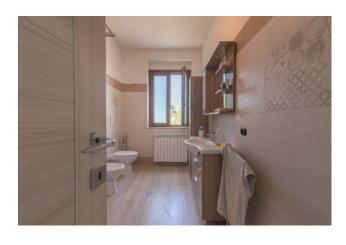

The house is spread over an area of approximately 210 m2 and consists of a completely renovated living area and a basement used as a garage, cellar and storage.

In the residential part we find a very large kitchen with a panoramic view, a dining room with fireplace, three spacious bedrooms, a hallway and two bathrooms as well as a small room for laundry use.