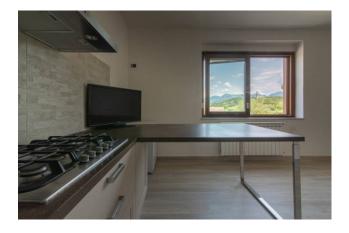

The house is spread over an area of approximately 210 m2 and consists of a completely renovated living area and a basement used as a garage, cellar and storage.

In the residential part we find a very large kitchen with a panoramic view, a dining room with fireplace, three spacious bedrooms, a hallway and two bathrooms as well as a small room for laundry use.