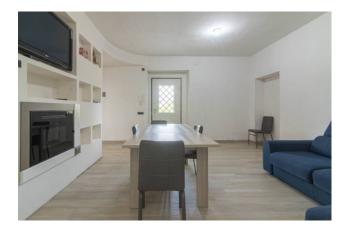

The house is spread over an area of approximately 210 m2 and consists of a completely renovated living area and a basement used as a garage, cellar and storage.

In the residential part we find a very large kitchen with a panoramic view, a dining room with fireplace, three spacious bedrooms, a hallway and two bathrooms as well as a small room for laundry use.

The property includes a panoramic terrace of about 30 m2 (to be finished no later than the date of the notarial deed) as well as a well-kept garden of about 1,200 m2.

The heating is autonomous, the fixtures and systems are new.