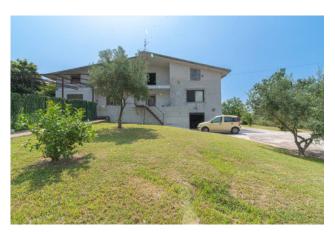

### 210 sq.m | Bathrooms: 2 | Bedrooms: 3 | Rooms: 8

"Casa Selvotta"

In Cassino, in a panoramic and sunny area, just 5 minutes from the center and all services, we offer for sale a semi-detached house on two levels with a large garden.

The house is spread over an area of approximately 210 m2 and consists of a completely renovated living area and a basement used as a garage, cellar and storage.

In the residential part we find a very large kitchen with a panoramic view, a dining room with fireplace, three spacious bedrooms, a hallway and two bathrooms as well as a small room for laundry use.