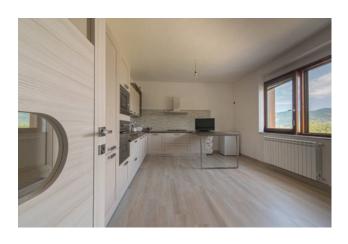

The house is spread over an area of approximately 210 m2 and consists of a completely renovated living area and a basement used as a garage, cellar and storage.

In the residential part we find a very large kitchen with a panoramic view, a dining room with fireplace, three spacious bedrooms, a hallway and two bathrooms as well as a small room for laundry use.