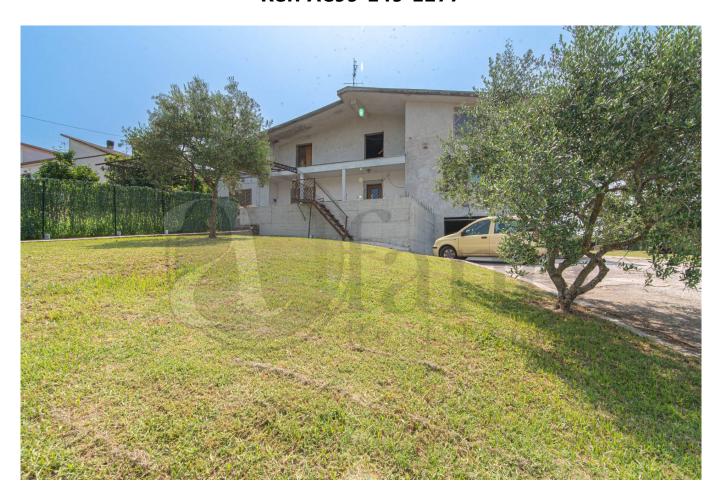

### 210 sq.m | Bathrooms: 2 | Bedrooms: 3 | Rooms: 8

"Casa Selvotta"

In Cassino, in a panoramic and sunny area, just 5 minutes from the center and all services, we offer for sale a semi-detached house on two levels with a large garden.

The house is spread over an area of approximately 210 m2 and consists of a completely renovated living area and a basement used as a garage, cellar and storage.

In the residential part we find a very large kitchen with a panoramic view, a dining room with fireplace, three spacious bedrooms, a hallway and two bathrooms as well as a small room for laundry use.

The property includes a panoramic terrace of about 30 m2 (to be finished no later than the date of the notarial deed) as well as a well-kept garden of about 1,200 m2.

The heating is autonomous, the fixtures and systems are new.