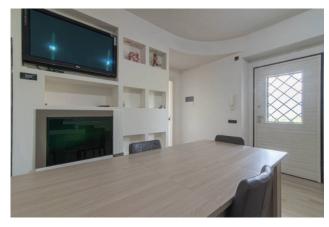

The house is spread over an area of approximately 210 m2 and consists of a completely renovated living area and a basement used as a garage, cellar and storage.

In the residential part we find a very large kitchen with a panoramic view, a dining room with fireplace, three spacious bedrooms, a hallway and two bathrooms as well as a small room for laundry use.