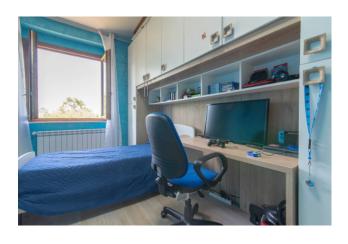

The house is spread over an area of approximately 210 m2 and consists of a completely renovated living area and a basement used as a garage, cellar and storage.

In the residential part we find a very large kitchen with a panoramic view, a dining room with fireplace, three spacious bedrooms, a hallway and two bathrooms as well as a small room for laundry use.