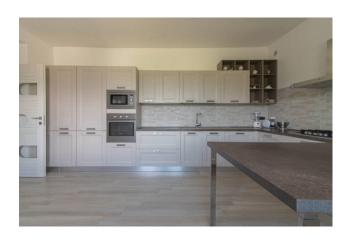

The house is spread over an area of approximately 210 m2 and consists of a completely renovated living area and a basement used as a garage, cellar and storage.

In the residential part we find a very large kitchen with a panoramic view, a dining room with fireplace, three spacious bedrooms, a hallway and two bathrooms as well as a small room for laundry use.