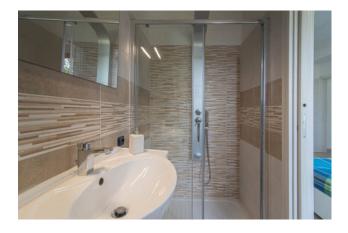

The house is spread over an area of approximately 210 m2 and consists of a completely renovated living area and a basement used as a garage, cellar and storage.

In the residential part we find a very large kitchen with a panoramic view, a dining room with fireplace, three spacious bedrooms, a hallway and two bathrooms as well as a small room for laundry use.

#### **Property Informations**

Address: Via Strada Selvotta, 40 Zip Code: 3043

| Bedrooms: 3               | Bathrooms: 2                        |
|---------------------------|-------------------------------------|
| Rooms: 8                  | State of Preservation: Restored     |
| Level: On two-levels      | Parking: Carport                    |
| Age Construction: 1980    | Balconies: Present                  |
| Terrace: Present, 30 sq.m | <b>Garden</b> : Private, 1.200 sq.m |
| Kitchen: Regular Kitchen  | Box: Double                         |

#### **Features**

| Terrace: 30 [      | Tv Antenna: Autonomous   | Porch         |
|--------------------|--------------------------|---------------|
| Tv SAT: Autonomous | Closet                   | ADSL Coverage |
| Cellar             | Fastweb Coverage         | Fireplace     |
| Telephone System   | Wiring: By Law           | Shower        |
| Aluminum Frames    | Predisposition for Alarm |               |