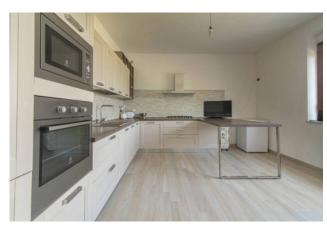

The house is spread over an area of approximately 210 m2 and consists of a completely renovated living area and a basement used as a garage, cellar and storage.

In the residential part we find a very large kitchen with a panoramic view, a dining room with fireplace, three spacious bedrooms, a hallway and two bathrooms as well as a small room for laundry use.