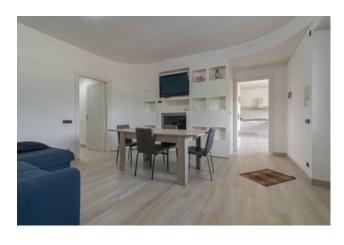

The house is spread over an area of approximately 210 m2 and consists of a completely renovated living area and a basement used as a garage, cellar and storage.

In the residential part we find a very large kitchen with a panoramic view, a dining room with fireplace, three spacious bedrooms, a hallway and two bathrooms as well as a small room for laundry use.