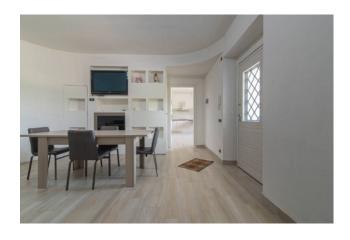

The house is spread over an area of approximately 210 m2 and consists of a completely renovated living area and a basement used as a garage, cellar and storage.

In the residential part we find a very large kitchen with a panoramic view, a dining room with fireplace, three spacious bedrooms, a hallway and two bathrooms as well as a small room for laundry use.

The property includes a panoramic terrace of about 30 m2 (to be finished no later than the date of the notarial deed) as well as a well-kept garden of about 1,200 m2.

The heating is autonomous, the fixtures and systems are new.