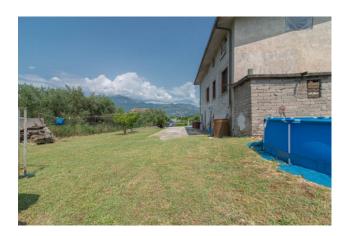

The property includes a panoramic terrace of about 30 m2 (to be finished no later than the date of the notarial deed) as well as a well-kept garden of about 1,200 m2.

The heating is autonomous, the fixtures and systems are new.