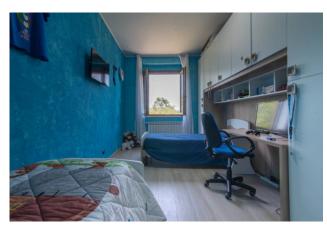

The house is spread over an area of approximately 210 m2 and consists of a completely renovated living area and a basement used as a garage, cellar and storage.

In the residential part we find a very large kitchen with a panoramic view, a dining room with fireplace, three spacious bedrooms, a hallway and two bathrooms as well as a small room for laundry use.