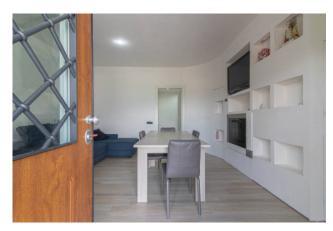

The house is spread over an area of approximately 210 m2 and consists of a completely renovated living area and a basement used as a garage, cellar and storage.

In the residential part we find a very large kitchen with a panoramic view, a dining room with fireplace, three spacious bedrooms, a hallway and two bathrooms as well as a small room for laundry use.

The property includes a panoramic terrace of about 30 m2 (to be finished no later than the date of the notarial deed) as well as a well-kept garden of about 1,200 m2.

The heating is autonomous, the fixtures and systems are new.