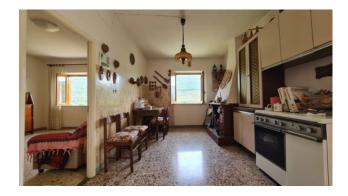

The condition of the farmhouse is presented in good condition, making the property immediately habitable, with most of the furnishings included in the total cost of the property.

The ground floor consists of a rustic kitchen with fireplace and adjoining pantry/cellar and a large warehouse that can also be used as a garage.