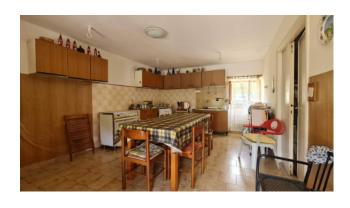

The condition of the farmhouse is presented in good condition, making the property immediately habitable, with most of the furnishings included in the total cost of the property.

The ground floor consists of a rustic kitchen with fireplace and adjoining pantry/cellar and a large warehouse that can also be used as a garage.