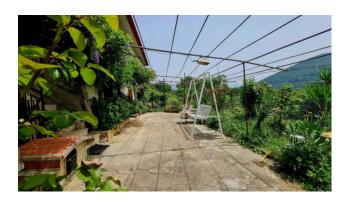

The first floor is accessed with a comfortable marble staircase, we are immediately welcomed by a large living room with fireplace, three bedrooms and a bathroom.

The fixtures, all in wood, are in excellent condition, the electrical system is fully functional even if it was built several years ago. For heating there is a LPG tank.