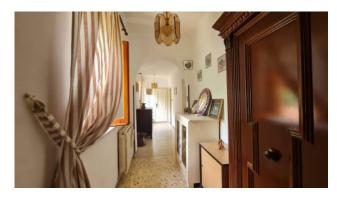

The first floor is accessed with a comfortable marble staircase, we are immediately welcomed by a large living room with fireplace, three bedrooms and a bathroom.

The fixtures, all in wood, are in excellent condition, the electrical system is fully functional even if it was built several years ago. For heating there is a LPG tank.