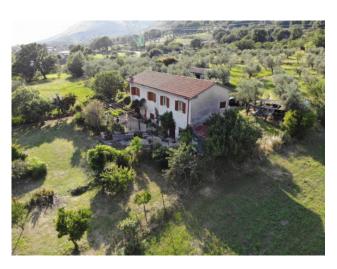

#### Casale Elsa

In the municipality of Prossedi, in a sunny position with 360 degree exposure and immersed in a park of over two hectares, we offer for sale a characteristic country house on two levels with double driveway entrance, in an excellent state of maintenance.

The property has its main access a few steps from the state road 156, which connects the province of Frosinone to the city of Terracina, this guarantees a convenient connection both to the A/1 Autostrada del Sole and to the sea with a street frontage of over 120 meters from both entrances.

One of the most striking features is the driveway. Once through the gate, almost one hundred meters of exclusive dirt road cross part of the park, passing among the centuries-old olive trees. In the land there are 4 further buildings, one used as a wood-burning oven, a second stone house on two levels ideal as an outbuilding and two garages.