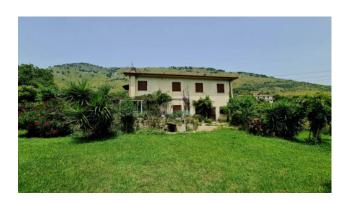

#### Casale Elsa

In the municipality of Prossedi, in a sunny position with 360 degree exposure and immersed in a park of over two hectares, we offer for sale a characteristic country house on two levels with double driveway entrance, in an excellent state of maintenance.

The condition of the farmhouse is presented in good condition, making the property immediately habitable, with most of the furnishings included in the total cost of the property.

The ground floor consists of a rustic kitchen with fireplace and adjoining pantry/cellar and a large warehouse that can also be used as a garage.