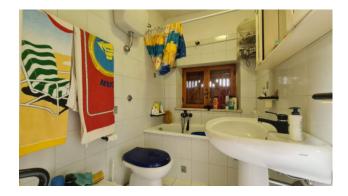

The first floor is accessed with a comfortable marble staircase, we are immediately welcomed by a large living room with fireplace, three bedrooms and a bathroom.

The fixtures, all in wood, are in excellent condition, the electrical system is fully functional even if it was built several years ago. For heating there is a LPG tank.