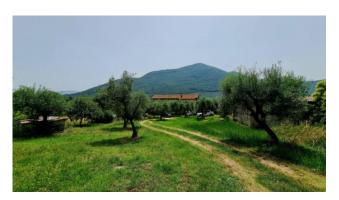

#### Casale Elsa

In the municipality of Prossedi, in a sunny position with 360 degree exposure and immersed in a park of over two hectares, we offer for sale a characteristic country house on two levels with double driveway entrance, in an excellent state of maintenance.

One of the most striking features is the driveway. Once through the gate, almost one hundred meters of exclusive dirt road cross part of the park, passing among the centuries-old olive trees. In the land there are 4 further buildings, one used as a wood-burning oven, a second stone house on two levels ideal as an outbuilding and two garages.