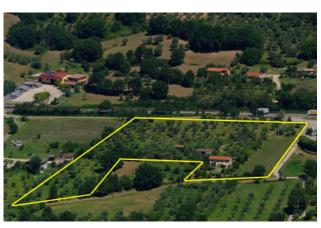

The property has its main access a few steps from the state road 156, which connects the province of Frosinone to the city of Terracina, this guarantees a convenient connection both to the A/1 Autostrada del Sole and to the sea with a street frontage of over 120 meters from both entrances.

One of the most striking features is the driveway. Once through the gate, almost one hundred meters of exclusive dirt road cross part of the park, passing among the centuries-old olive trees. In the land there are 4 further buildings, one used as a wood-burning oven, a second stone house on two levels ideal as an outbuilding and two garages.

From a commercial point of view, the aspect to underline is the urban destination of part of the lands present: they fall under the

Prossedi General Regulatory Plan as zone "D" for commercial production activities, this allows the construction, on a minimum lot of 2000 meters, of buildings with a maximum height of 7 meters.