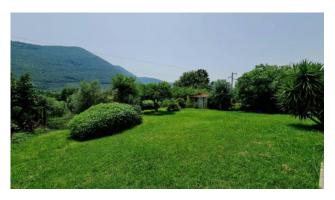

#### Casale Elsa

In the municipality of Prossedi, in a sunny position with 360 degree exposure and immersed in a park of over two hectares, we offer for sale a characteristic country house on two levels with double driveway entrance, in an excellent state of maintenance.

One of the most striking features is the driveway. Once through the gate, almost one hundred meters of exclusive dirt road cross part of the park, passing among the centuries-old olive trees. In the land there are 4 further buildings, one used as a wood-burning oven, a second stone house on two levels ideal as an outbuilding and two garages.