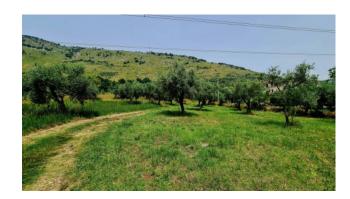

One of the most striking features is the driveway. Once through the gate, almost one hundred meters of exclusive dirt road cross part of the park, passing among the centuries-old olive trees. In the land there are 4 further buildings, one used as a wood-burning oven, a second stone house on two levels ideal as an outbuilding and two garages.