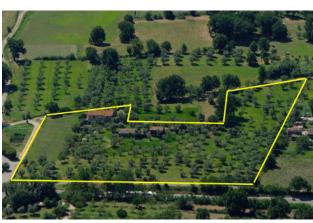

One of the most striking features is the driveway. Once through the gate, almost one hundred meters of exclusive dirt road cross part of the park, passing among the centuries-old olive trees. In the land there are 4 further buildings, one used as a wood-burning oven, a second stone house on two levels ideal as an outbuilding and two garages.

From a commercial point of view, the aspect to underline is the urban destination of part of the lands present: they fall under the

Prossedi General Regulatory Plan as zone "D" for commercial production activities, this allows the construction, on a minimum lot of 2000 meters, of buildings with a maximum height of 7 meters.