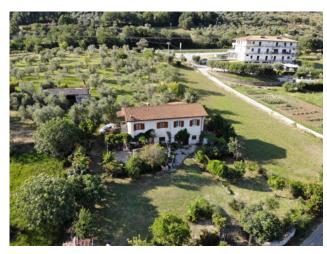

#### Casale Elsa

In the municipality of Prossedi, in a sunny position with 360 degree exposure and immersed in a park of over two hectares, we offer for sale a characteristic country house on two levels with double driveway entrance, in an excellent state of maintenance.

One of the most striking features is the driveway. Once through the gate, almost one hundred meters of exclusive dirt road cross part of the park, passing among the centuries-old olive trees. In the land there are 4 further buildings, one used as a wood-burning oven, a second stone house on two levels ideal as an outbuilding and two garages.