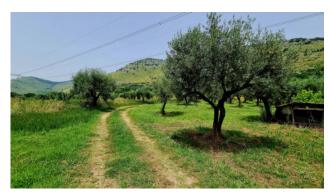

One of the most striking features is the driveway. Once through the gate, almost one hundred meters of exclusive dirt road cross part of the park, passing among the centuries-old olive trees. In the land there are 4 further buildings, one used as a wood-burning oven, a second stone house on two levels ideal as an outbuilding and two garages.