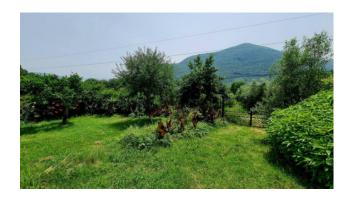

#### Casale Elsa

In the municipality of Prossedi, in a sunny position with 360 degree exposure and immersed in a park of over two hectares, we offer for sale a characteristic country house on two levels with double driveway entrance, in an excellent state of maintenance.

One of the most striking features is the driveway. Once through the gate, almost one hundred meters of exclusive dirt road cross part of the park, passing among the centuries-old olive trees. In the land there are 4 further buildings, one used as a wood-burning oven, a second stone house on two levels ideal as an outbuilding and two garages.