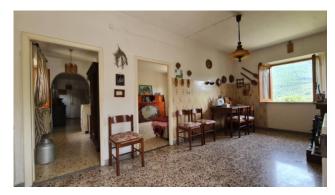

The condition of the farmhouse is presented in good condition, making the property immediately habitable, with most of the furnishings included in the total cost of the property.

The ground floor consists of a rustic kitchen with fireplace and adjoining pantry/cellar and a large warehouse that can also be used as a garage.

The first floor is accessed with a comfortable marble staircase, we are immediately welcomed by a large living room with fireplace, three bedrooms and a bathroom.

The fixtures, all in wood, are in excellent condition, the electrical system is fully functional even if it was built several years ago. For heating there is a LPG tank.