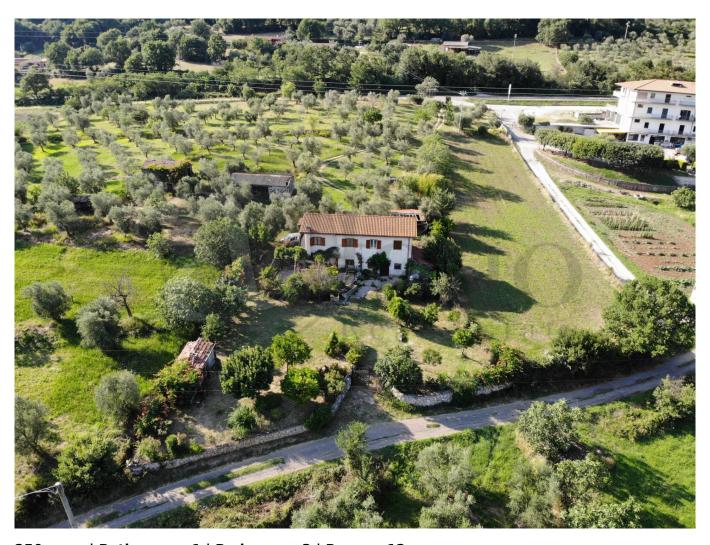

#### Casale Elsa

In the municipality of Prossedi, in a sunny position with 360 degree exposure and immersed in a park of over two hectares, we offer for sale a characteristic country house on two levels with double driveway entrance, in an excellent state of maintenance.

The property has its main access a few steps from the state road 156, which connects the province of Frosinone to the city of Terracina, this guarantees a convenient connection both to the A/1 Autostrada del Sole and to the sea with a street frontage of over 120 meters from both entrances.

One of the most striking features is the driveway. Once through the gate, almost one hundred meters of exclusive dirt road cross part of the park, passing among the centuries-old olive trees. In the land there are 4 further buildings, one used as a wood-burning oven, a second stone house on two levels ideal as an outbuilding and two garages.

From a commercial point of view, the aspect to underline is the urban destination of part of the lands present: they fall under the

Prossedi General Regulatory Plan as zone "D" for commercial production activities, this allows the construction, on a minimum lot of 2000 meters, of buildings with a maximum height of 7 meters.