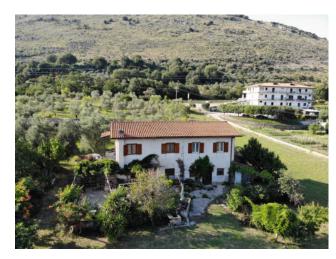

#### Casale Elsa

In the municipality of Prossedi, in a sunny position with 360 degree exposure and immersed in a park of over two hectares, we offer for sale a characteristic country house on two levels with double driveway entrance, in an excellent state of maintenance.

The condition of the farmhouse is presented in good condition, making the property immediately habitable, with most of the furnishings included in the total cost of the property.

The ground floor consists of a rustic kitchen with fireplace and adjoining pantry/cellar and a large warehouse that can also be used as a garage.

The first floor is accessed with a comfortable marble staircase, we are immediately welcomed by a large living room with fireplace, three bedrooms and a bathroom.

The fixtures, all in wood, are in excellent condition, the electrical system is fully functional even if it was built several years ago. For heating there is a LPG tank.