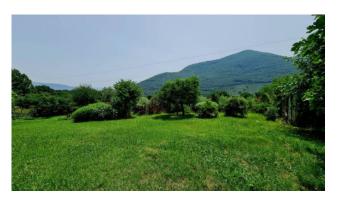

#### Casale Elsa

In the municipality of Prossedi, in a sunny position with 360 degree exposure and immersed in a park of over two hectares, we offer for sale a characteristic country house on two levels with double driveway entrance, in an excellent state of maintenance.

One of the most striking features is the driveway. Once through the gate, almost one hundred meters of exclusive dirt road cross part of the park, passing among the centuries-old olive trees. In the land there are 4 further buildings, one used as a wood-burning oven, a second stone house on two levels ideal as an outbuilding and two garages.