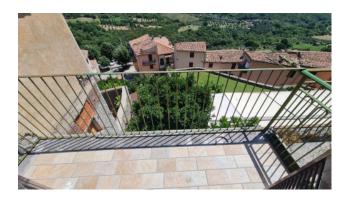

### Anna house

In Prossedi, in the heart of the historic center, we offer for sale a nice multi-level apartment with independent entrance and EXCLUSIVE private garden.

The property has a comfortable entrance directly on the ground floor where we immediately find a living room with open kitchen and historic fireplace, the first floor is accessed via the graceful marble staircase, here we find the sleeping area, made up of a bedroom, bedroom and and a service. From the entrance it is also possible to go down to the floor below the street, where we are welcomed by a large room with ancient stone walls, used today as a woodshed, with a French window that leads to the garden of about 50 square meters where we find a huge plant of orange that guarantees even in the hottest hours, a peaceful shelter from the sun.

The internal conditions of the property are good, making this apartment usable right away, the attics have been redone with the new flooring, the electrical system is functional, the windows are in wood, heating system with methane gas and aluminum radiators. In addition to the garden, each floor has its own panoramic balcony over the Amaseno valley.