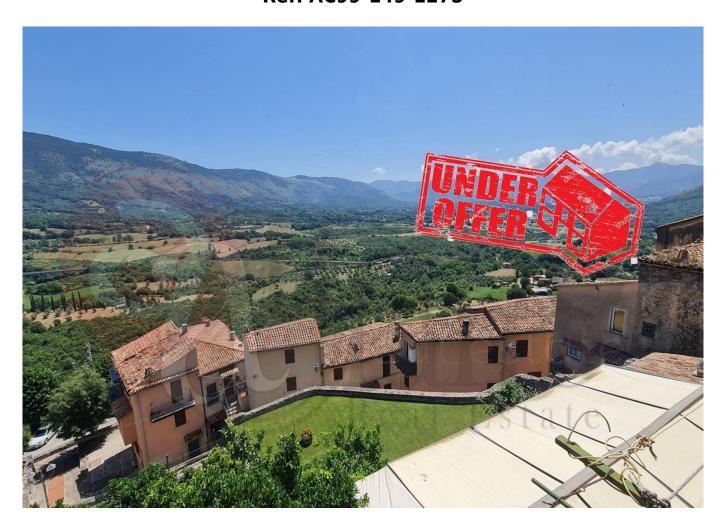

### Anna house

In Prossedi, in the heart of the historic center, we offer for sale a nice multi-level apartment with independent entrance and EXCLUSIVE private garden.

The property has a comfortable entrance directly on the ground floor where we immediately find a living room with open kitchen and historic fireplace, the first floor is accessed via the graceful marble staircase, here we find the sleeping area, made up of a bedroom, bedroom and and a service. From the entrance it is also possible to go down to the floor below the street, where we are welcomed by a large room with ancient stone walls, used today as a woodshed, with a French window that leads to the garden of about 50 square meters where we find a huge plant of orange that guarantees even in the hottest hours, a peaceful shelter from the sun.

The internal conditions of the property are good, making this apartment usable right away, the attics have been redone with the new flooring, the electrical system is functional, the windows are in wood, heating system with methane gas and aluminum radiators. In addition to the garden, each floor has its own panoramic balcony over the Amaseno valley.