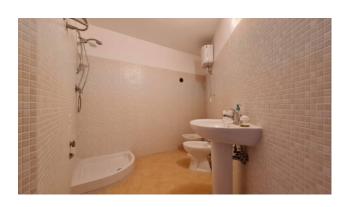

The renovation was completed a few years ago, which makes this apartment usable immediately, the attics were redone with new flooring, the electrical system, the double-glazed aluminum window frames, the bathroom with mosaic and the door armored entrance. The structure of the house is in stone, as can be seen from the photo of the living room, so there is the possibility of bringing the stone back to view in all the rooms.