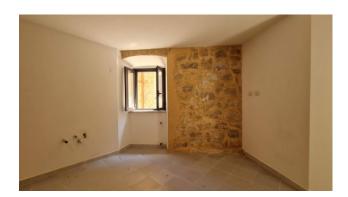

The renovation was completed a few years ago, which makes this apartment usable immediately, the attics were redone with new flooring, the electrical system, the double-glazed aluminum window frames, the bathroom with mosaic and the door armored entrance. The structure of the house is in stone, as can be seen from the photo of the living room, so there is the possibility of bringing the stone back to view in all the rooms.