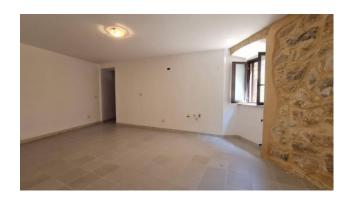

The renovation was completed a few years ago, which makes this apartment usable immediately, the attics were redone with new flooring, the electrical system, the double-glazed aluminum window frames, the bathroom with mosaic and the door armored entrance. The structure of the house is in stone, as can be seen from the photo of the living room, so there is the possibility of bringing the stone back to view in all the rooms.