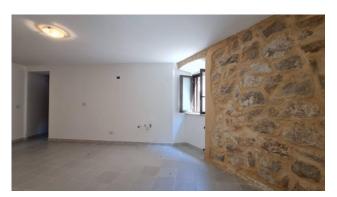

The renovation was completed a few years ago, which makes this apartment usable immediately, the attics were redone with new flooring, the electrical system, the double-glazed aluminum window frames, the bathroom with mosaic and the door armored entrance. The structure of the house is in stone, as can be seen from the photo of the living room, so there is the possibility of bringing the stone back to view in all the rooms.