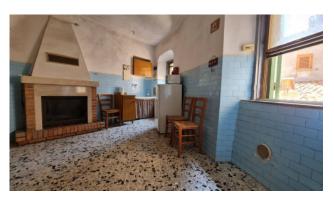

The property has very convenient access, a few marble steps lead us directly to the living area, consisting of kitchen with fireplace and dining room. In the sleeping area there are two bedrooms and a bathroom.

#### **Features**

| Tv Antenna: Autonomous | Tv SAT: Autonomous | Closet               |
|------------------------|--------------------|----------------------|
| ADSL Coverage          | Fastweb Coverage   | Fireplace            |
| Telephone System       | Shower             | Wooden Window Frames |
| Aluminum Frames        | Shutters           |                      |