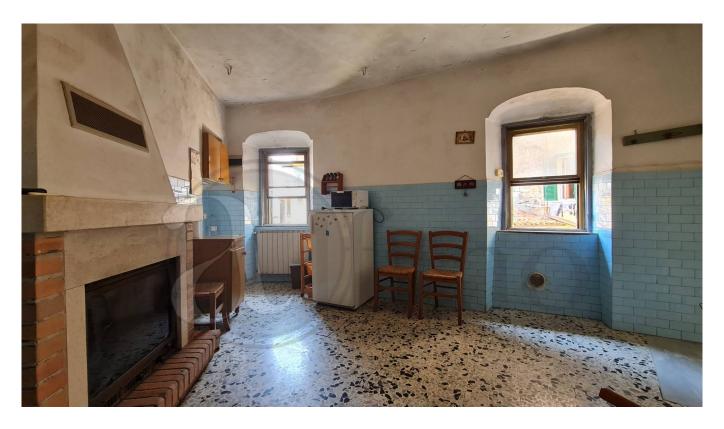

The property has very convenient access, a few marble steps lead us directly to the living area, consisting of kitchen with fireplace and dining room. In the sleeping area there are two bedrooms and a bathroom.

Overall, the apartment is in good condition, the electrical system needs to be updated, while the plumbing system is in excellent condition.

Natural gas heating temporarily disconnected, as the property is not inhabited. The brightness of the house is certainly an aspect to take into consideration, despite being located among the pretty alleys of Prossedi, the corner facing has no other buildings in the immediate vicinity, which also makes the house very airy.

#### **Features**

| Tv Antenna: Autonomous | Tv SAT: Autonomous | Closet               |
|------------------------|--------------------|----------------------|
| ADSL Coverage          | Fastweb Coverage   | Fireplace            |
| Telephone System       | Shower             | Wooden Window Frames |
| Aluminum Frames        | Shutters           |                      |