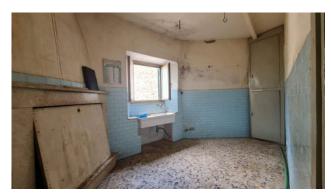

The property has convenient independent access, the old wooden door precedes a long hallway / corridor that connects all the various rooms of the house, we find a large living room, kitchen with fireplace, double bedroom and two bathrooms on the ground floor. The first floor consists of a single large attic room with heights exceeding 2.5 meters in the central part.

On a structural level, the property is excellently presented, the ceilings are in wood with exposed beams, reinforced with iron beams, the fixtures are in wood to be rearranged, as are the electrical and plumbing systems.