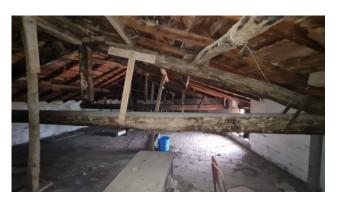

The property has convenient independent access, the old wooden door precedes a long hallway / corridor that connects all the various rooms of the house, we find a large living room, kitchen with fireplace, double bedroom and two bathrooms on the ground floor. The first floor consists of a single large attic room with heights exceeding 2.5 meters in the central part.

On a structural level, the property is excellently presented, the ceilings are in wood with exposed beams, reinforced with iron beams, the fixtures are in wood to be rearranged, as are the electrical and plumbing systems.