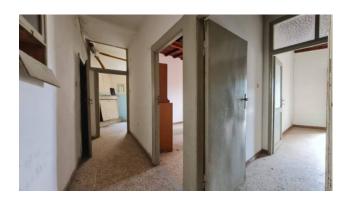

The property has convenient independent access, the old wooden door precedes a long hallway / corridor that connects all the various rooms of the house, we find a large living room, kitchen with fireplace, double bedroom and two bathrooms on the ground floor. The first floor consists of a single large attic room with heights exceeding 2.5 meters in the central part.

On a structural level, the property is excellently presented, the ceilings are in wood with exposed beams, reinforced with iron beams, the fixtures are in wood to be rearranged, as are the electrical and plumbing systems.