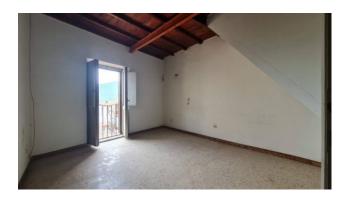

The property has convenient independent access, the old wooden door precedes a long hallway / corridor that connects all the various rooms of the house, we find a large living room, kitchen with fireplace, double bedroom and two bathrooms on the ground floor. The first floor consists of a single large attic room with heights exceeding 2.5 meters in the central part.

On a structural level, the property is excellently presented, the ceilings are in wood with exposed beams, reinforced with iron beams, the fixtures are in wood to be rearranged, as are the electrical and plumbing systems.