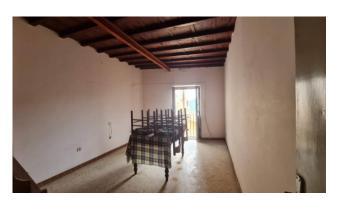

The property has convenient independent access, the old wooden door precedes a long hallway / corridor that connects all the various rooms of the house, we find a large living room, kitchen with fireplace, double bedroom and two bathrooms on the ground floor. The first floor consists of a single large attic room with heights exceeding 2.5 meters in the central part.

On a structural level, the property is excellently presented, the ceilings are in wood with exposed beams, reinforced with iron beams, the fixtures are in wood to be rearranged, as are the electrical and plumbing systems.