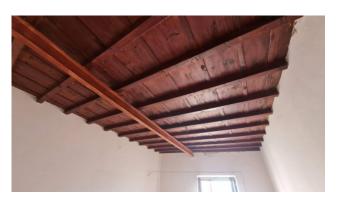

On a structural level, the property is excellently presented, the ceilings are in wood with exposed beams, reinforced with iron beams, the fixtures are in wood to be rearranged, as are the electrical and plumbing systems.