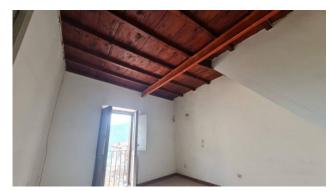

The property has convenient independent access, the old wooden door precedes a long hallway / corridor that connects all the various rooms of the house, we find a large living room, kitchen with fireplace, double bedroom and two bathrooms on the ground floor. The first floor consists of a single large attic room with heights exceeding 2.5 meters in the central part.

On a structural level, the property is excellently presented, the ceilings are in wood with exposed beams, reinforced with iron beams, the fixtures are in wood to be rearranged, as are the electrical and plumbing systems.