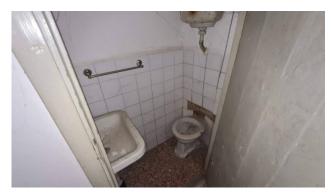

The property has convenient independent access, the old wooden door precedes a long hallway / corridor that connects all the various rooms of the house, we find a large living room, kitchen with fireplace, double bedroom and two bathrooms on the ground floor. The first floor consists of a single large attic room with heights exceeding 2.5 meters in the central part.