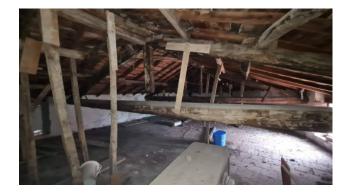

The property has convenient independent access, the old wooden door precedes a long hallway / corridor that connects all the various rooms of the house, we find a large living room, kitchen with fireplace, double bedroom and two bathrooms on the ground floor. The first floor consists of a single large attic room with heights exceeding 2.5 meters in the central part.

On a structural level, the property is excellently presented, the ceilings are in wood with exposed beams, reinforced with iron beams, the fixtures are in wood to be rearranged, as are the electrical and plumbing systems.