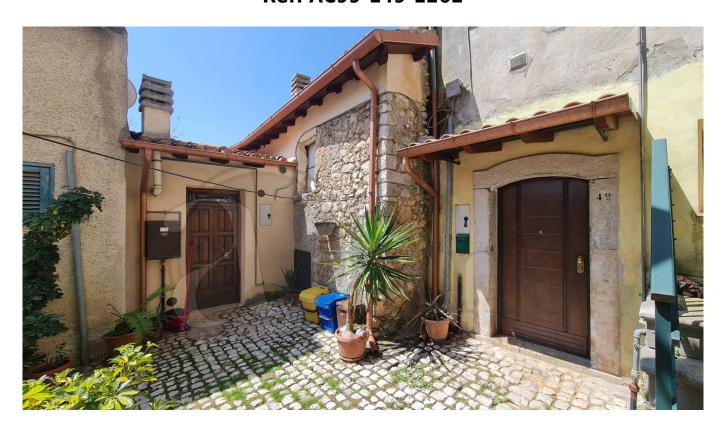

#### Antoniani house

In Prossedi, in the heart of the ancient village, we offer for sale a historic apartment with independent entrance which is spread over two levels with access to the ground floor and panoramic exposure.

The property has convenient independent access, the old wooden door precedes a long hallway / corridor that connects all the various rooms of the house, we find a large living room, kitchen with fireplace, double bedroom and two bathrooms on the ground floor. The first floor consists of a single large attic room with heights exceeding 2.5 meters in the central part.