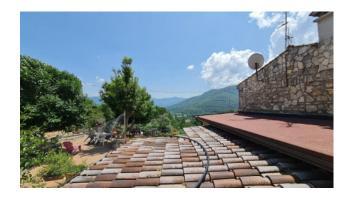

Total Floor: 2

Age Construction: 1800Balconies: Present

**Terrace**: Present, 5 sq.m **Garden**: Private, 20 sq.m

Kitchen: Exposed Kitchen