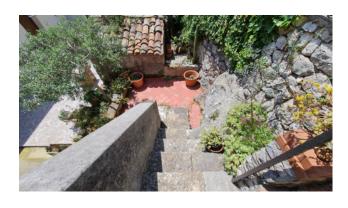

A pedestrian walkway, also of exclusive property, leads to the 50 m2 terrace/garden behind the house, ideal for use as a relaxation area during the summer season.

The property is sold fully furnished, with all systems in perfect working order. Unique investment.

Total Floor: 2

Age Construction: 1800Balconies: Present

**Terrace**: Present, 5 sq.m **Garden**: Private, 20 sq.m

Kitchen: Exposed Kitchen