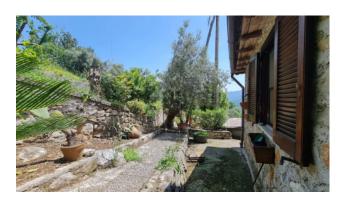

A pedestrian walkway, also of exclusive property, leads to the 50 m2 terrace/garden behind the house, ideal for use as a relaxation area during the summer season.

The property is sold fully furnished, with all systems in perfect working order. Unique investment.