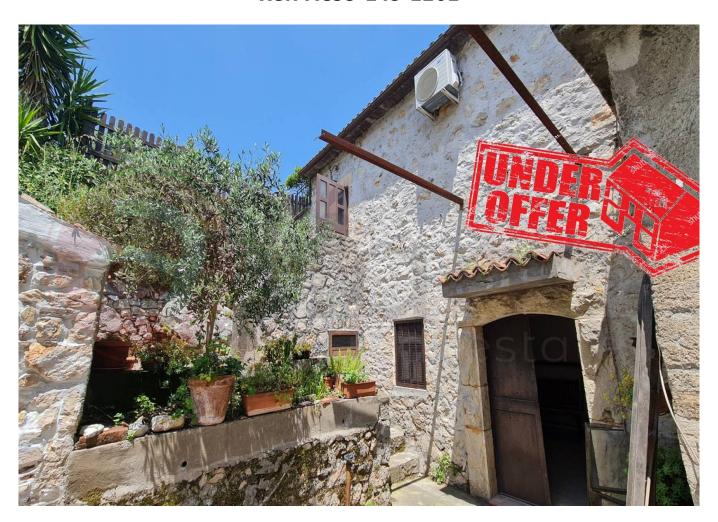

#### Casale Paola

In Prossedi, in the immediate vicinity of the historic centre, we offer a completely renovated stone farmhouse surrounded by greenery. The property is located in a very charming small residential complex, a characteristic avenue leads us to the main entrance where, through the historic stone steps, you enter the house, consisting of an open space living room with fireplace and open kitchen, bedroom marriage and service. On the floor below there is a second room of 25 m2 that can be used either as a rustic kitchen or as a bedroom for guests.

A pedestrian walkway, also of exclusive property, leads to the 50 m2 terrace/garden behind the house, ideal for use as a relaxation area during the summer season.

The property is sold fully furnished, with all systems in perfect working order. Unique investment.