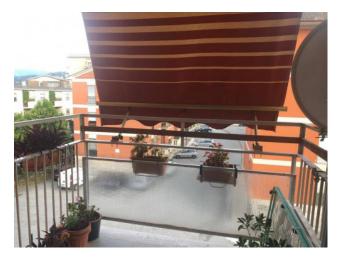

The building, recently renovated, is in good condition.

The apartment consists of: an eat-in kitchen overlooking the small terrace, a large living room with balcony, three spacious bedrooms, a bathroom, a closet and two comfortable cellars on the ground floor.

#### **Property Informations**

Address: Via Carlo Cattaneo, 33 Zip Code: 3039

Bedrooms: 3 Bathrooms: 1

| Rooms: 7                 | State of Preservation: Excellent |  |
|--------------------------|----------------------------------|--|
| Level: 2                 | Total Floor: 4                   |  |
| Age Construction: 1967   | Balconies: Present               |  |
| Terrace: Present, 6 sq.m | Kitchen: Regular Kitchen         |  |