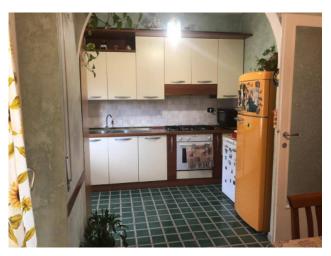

The building, recently renovated, is in good condition.

The apartment consists of: an eat-in kitchen overlooking the small terrace, a large living room with balcony, three spacious bedrooms, a bathroom, a closet and two comfortable cellars on the ground floor.

#### **Property Informations**

Address: Via Carlo Cattaneo, 33 Zip Code: 3039

Bedrooms: 3 Bathrooms: 1

| Rooms: 7                 | State of Preservation: Excellent |  |
|--------------------------|----------------------------------|--|
| Level: 2                 | Total Floor: 4                   |  |
| Age Construction: 1967   | Balconies: Present               |  |
| Terrace: Present, 6 sq.m | Kitchen: Regular Kitchen         |  |