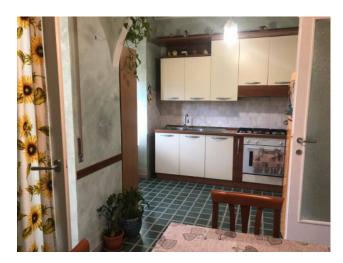

The building, recently renovated, is in good condition.

The apartment consists of: an eat-in kitchen overlooking the small terrace, a large living room with balcony, three spacious bedrooms, a bathroom, a closet and two comfortable cellars on the ground floor.

#### **Property Informations**

Address: Via Carlo Cattaneo, 33 Zip Code: 3039

Bedrooms: 3 Bathrooms: 1

| Rooms: 7                 | State of Preservation: Excellent |  |
|--------------------------|----------------------------------|--|
| Level: 2                 | Total Floor: 4                   |  |
| Age Construction: 1967   | Balconies: Present               |  |
| Terrace: Present, 6 sq.m | Kitchen: Regular Kitchen         |  |